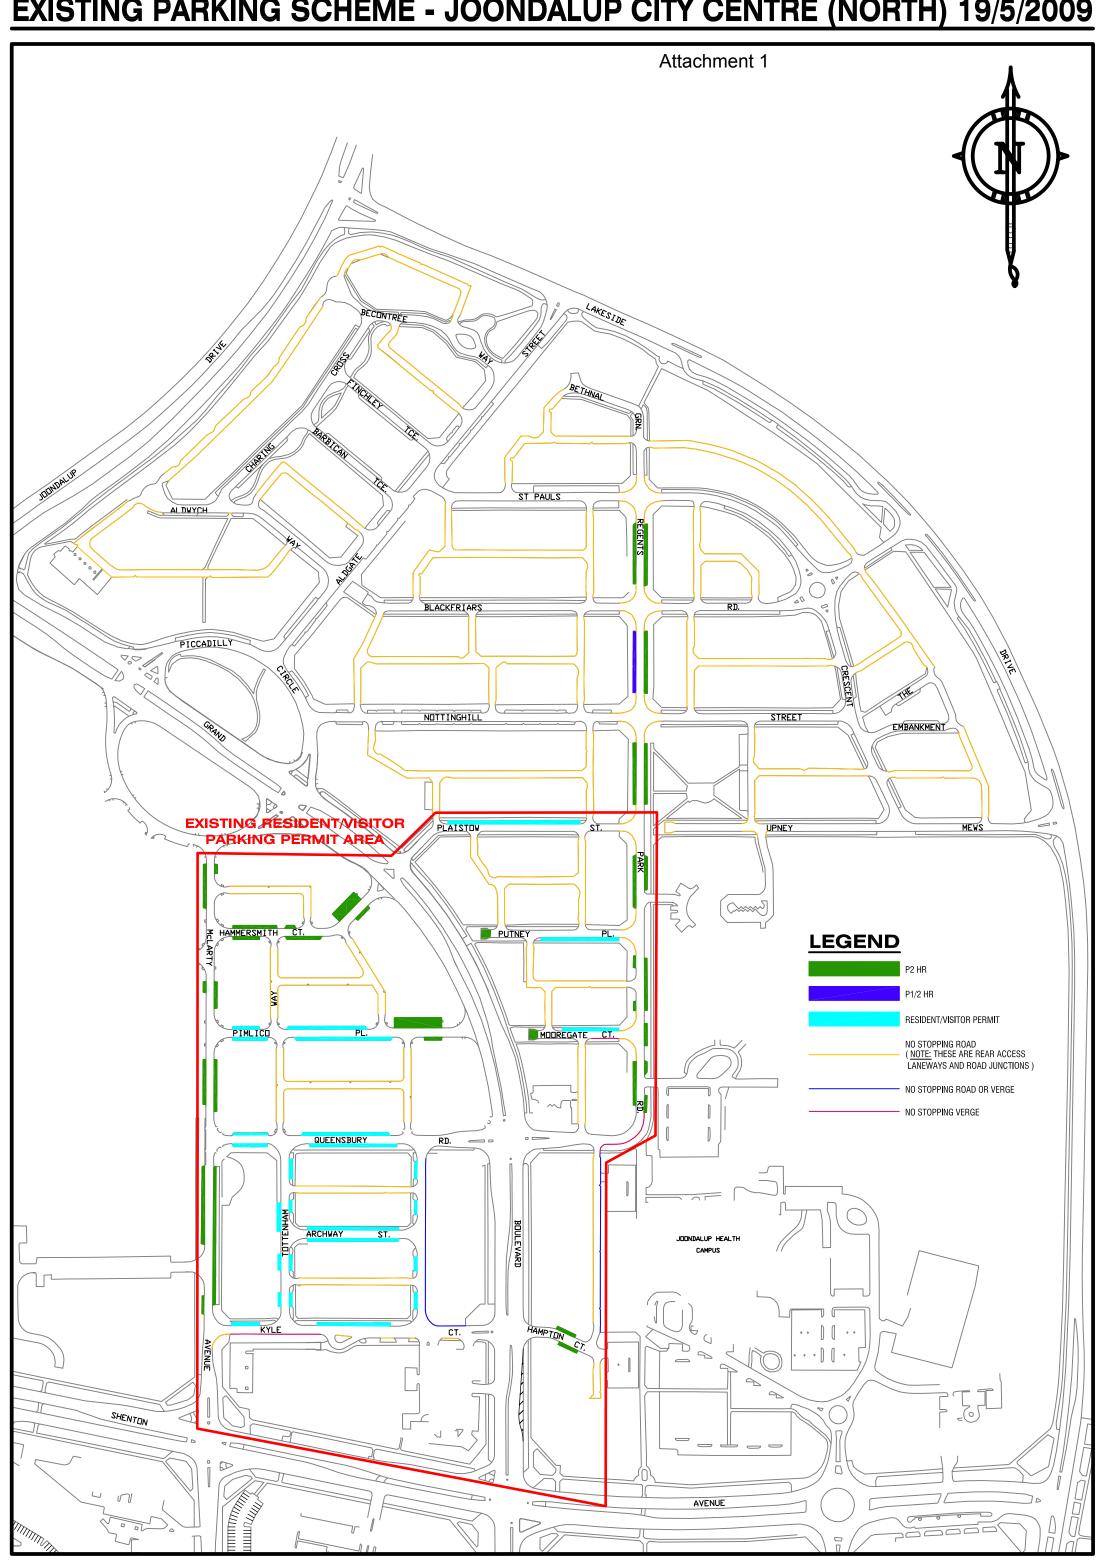

## EXISTING PARKING SCHEME - JOONDALUP CITY CENTRE (NORTH) 19/5/2009

Note: All accessways located in Joondalup City Centre (North) have 'No Stopping' restrictions which are controlled by yellow kerb line road markings