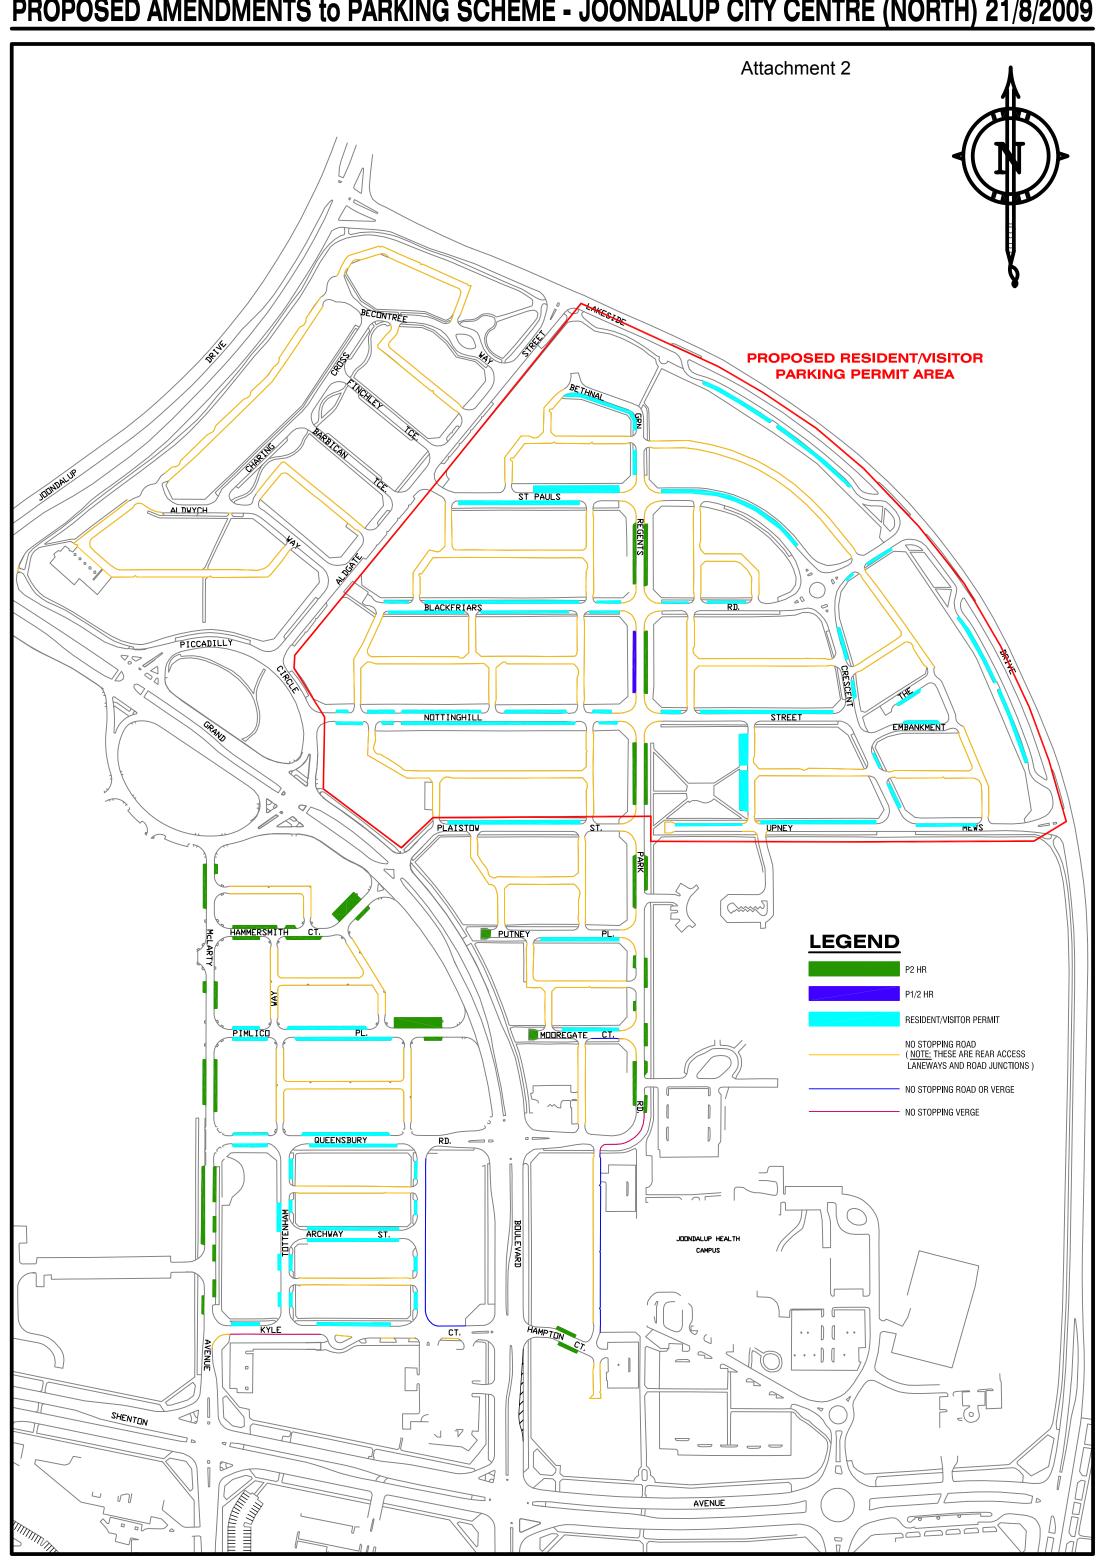

## PROPOSED AMENDMENTS to PARKING SCHEME - JOONDALUP CITY CENTRE (NORTH) 21/8/2009

| Joondalup City North Comparison of Existing and Proposed Restrictions |                                      |                                       |                         |                         |
|-----------------------------------------------------------------------|--------------------------------------|---------------------------------------|-------------------------|-------------------------|
| AREA ID<br>NUMBER                                                     | AREA DESCRIPTION                     | STREETS LOCATED BETWEEN               | CURRENT RESTRICTIONS    | NEW RESTRICTIONS        |
| 1                                                                     | South Side of Upney Mews             | Lakeside Drive & Regents Park Road    | No current restrictions | Resident/Visitor Permit |
| 2                                                                     | North Side of Upney Mews             | Lakeside Drive & Regents Park Road    | No current restrictions | Resident/Visitor Permit |
| 3                                                                     | Regents Park (Adjacent to East Side) | Upney Mews & Nottinghill Street       | No current restrictions | Resident/Visitor Permit |
| 4                                                                     | South Side of Nottinghill Street     | St Pauls Crescent & Regents Park Road | No current restrictions | Resident/Visitor Permit |
| 5                                                                     | North Side of Nottinghill Street     | St Pauls Crescent & Regents Park Road | No current restrictions | Resident/Visitor Permit |
| 6                                                                     | South Side of Nottinghill Street     | Regents Park Road & Piccadilly Circle | No current restrictions | Resident/Visitor Permit |
| 7                                                                     | North Side of Nottinghill Street     | Regents Park Road & Piccadilly Circle | No current restrictions | Resident/Visitor Permit |
| 8                                                                     | South Side of The Embankment         | Lakeside Drive & St Pauls Crescent    | No current restrictions | Resident/Visitor Permit |
| 9                                                                     | North Side of The Embankment         | Lakeside Drive & St Pauls Crescent    | No current restrictions | Resident/Visitor Permit |
| 10                                                                    | South Side of Blackfriars Road       | Lakeside Drive & St Pauls Crescent    | No current restrictions | Resident/Visitor Permit |
| 11                                                                    | North Side of Blackfriars Road       | Lakeside Drive & St Pauls Crescent    | No current restrictions | Resident/Visitor Permit |
| 12                                                                    | South Side of Blackfriars Road       | St Pauls Crescent & Regents Park Road | No current restrictions | Resident/Visitor Permit |
| 13                                                                    | North Side of Blackfriars Road       | St Pauls Crescent & Regents Park Road | No current restrictions | Resident/Visitor Permit |
| 14                                                                    | South Side of Blackfriars Road       | Regents Park Road & Aldgate Street    | No current restrictions | Resident/Visitor Permit |
| 15                                                                    | North Side of Blackfriars Road       | Regents Park Road & Aldgate Street    | No current restrictions | Resident/Visitor Permit |
| 16                                                                    | East Side of St Pauls Crescent       | Upney Mews & Nottinghill Street       | No current restrictions | Resident/Visitor Permit |
| 17                                                                    | West Side of St Pauls Crescent       | Upney Mews & Nottinghill Street       | No current restrictions | Resident/Visitor Permit |
| 18                                                                    | East Side of St Pauls Crescent       | Nottinghill Street & Blackfriars Road | No current restrictions | Resident/Visitor Permit |
| 19                                                                    | West Side of St Pauls Crescent       | Nottinghill Street & Blackfriars Road | No current restrictions | Resident/Visitor Permit |
| 20                                                                    | East Side of St Pauls Crescent       | Blackfriars Road & Regents Park Road  | No current restrictions | Resident/Visitor Permit |
| 21                                                                    | West Side of St Pauls Crescent       | Blackfriars Road & Regents Park Road  | No current restrictions | Resident/Visitor Permit |
| 22                                                                    | South Side of St Pauls Crescent      | Regents Park Road & Aldgate Street    | No current restrictions | Resident/Visitor Permit |
| 23                                                                    | North Side of St Pauls Crescent      | Regents Park Road & Aldgate Street    | No current restrictions | Resident/Visitor Permit |
| 24                                                                    | East Side of Bethnal Green           | Regents Park Road & Aldgate Street    | No current restrictions | Resident/Visitor Permit |
| 25                                                                    | West Side of Bethnal Green           | Regents Park Road & Aldgate Street    | No current restrictions | Resident/Visitor Permit |
| 26                                                                    | West side of Lakseide Drive          | Upney Mews & Blackfriars Road         | No current restrictions | Resident/Visitor Permit |
| 27                                                                    | West side of Lakseide Drive          | Blackfriars Road & Aldgate Street     | No current restrictions | Resident/Visitor Permit |

Note: All accessways located in Joondalup City Centre (North) have 'No Stopping' restrictions which are controlled by yellow kerb line road markings