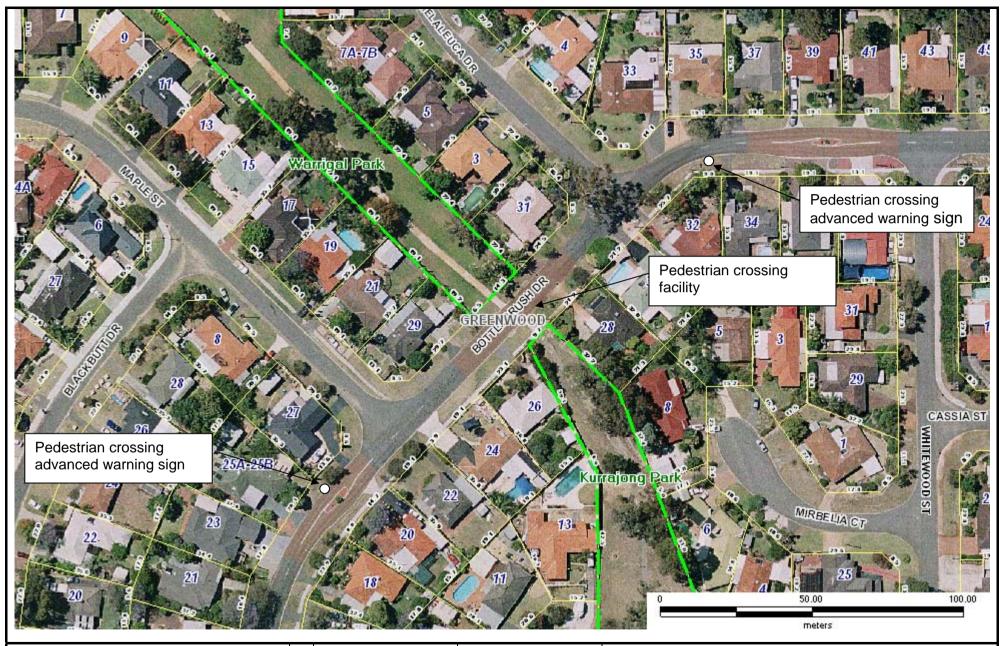

**BOTTLEBRUSH DRIVE EXISTING TRAFFIC TREATMENTS** 

**BOTTLEBRUSH DRIVE PEDESTRIAN CROSSING - LOOKING SOUTH** 

**BOTTLEBRUSH DRIVE PEDESTRIAN CROSSING - LOOKING WEST**