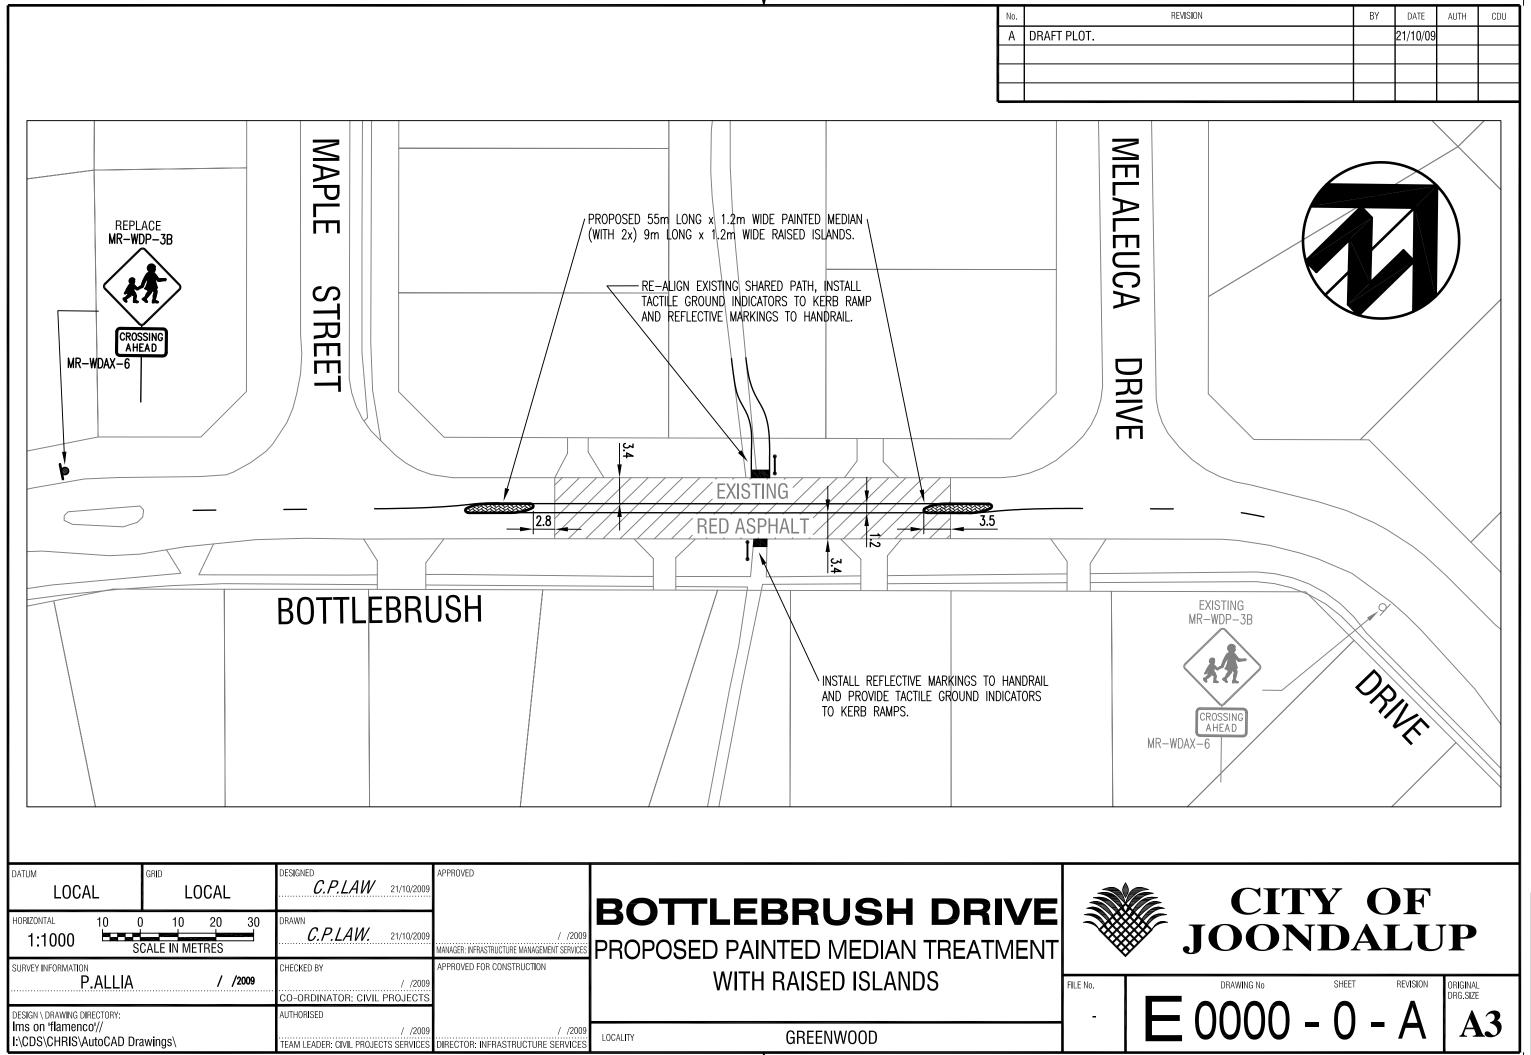

**BOTTLEBRUSH DRIVE EXISTING TRAFFIC TREATMENTS** 

**BOTTLEBRUSH DRIVE PEDESTRIAN CROSSING - LOOKING SOUTH** 

**BOTTLEBRUSH DRIVE PEDESTRIAN CROSSING - LOOKING WEST**