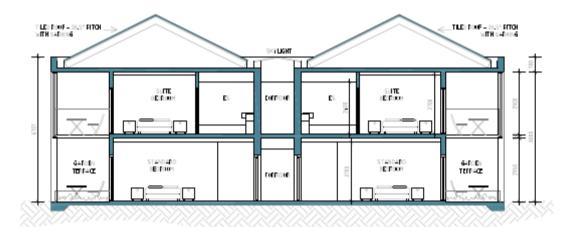

- BORAL PAVING TO MATCH EXISTING, TIMBER DECK PAVING.

NORTH WEST ELEVATION

SECTION CC

TYPICAL SECTION STANDARD ROOM & SUITE

TYPICAL SECTION
SUITE & PRESIDENTIAL SUITE