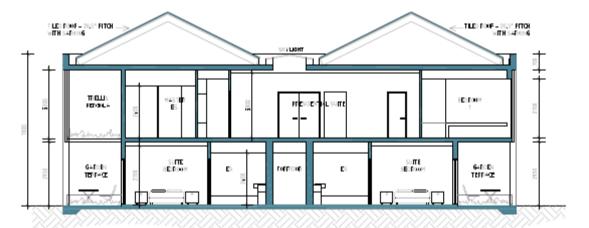

- BORAL PAVING TO MATCH EXISTING, TIMBER DECK PAVING.

NORTH WEST ELEVATION

SECTION CC

TYPICAL SECTION STANDARD ROOM & SUITE

TYPICAL SECTION
SUITE & PRESIDENTIAL SUITE