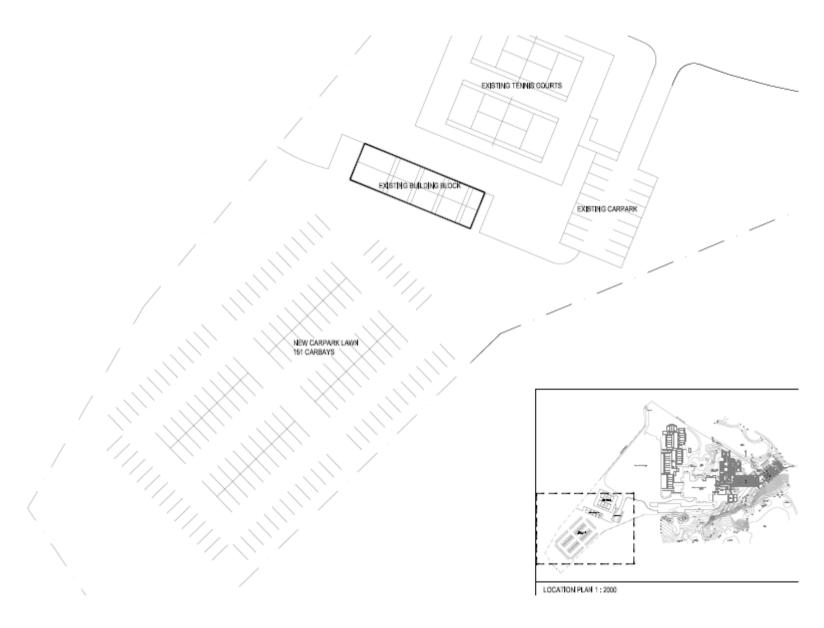

Attachment 1 – Location Plan Page 1 of 1

EXTERNAL MATERIALS:
WALLS - QUADROCLAD FACADE SYSTEM, POWDER COATED FIZED SHUTTER, FIBRE CEMENT CLADDING

ROOF - ZINCALUME COLOUR BOND ROOF, TILED ROOF TO MATCH EXISTING, SKYLIGHT