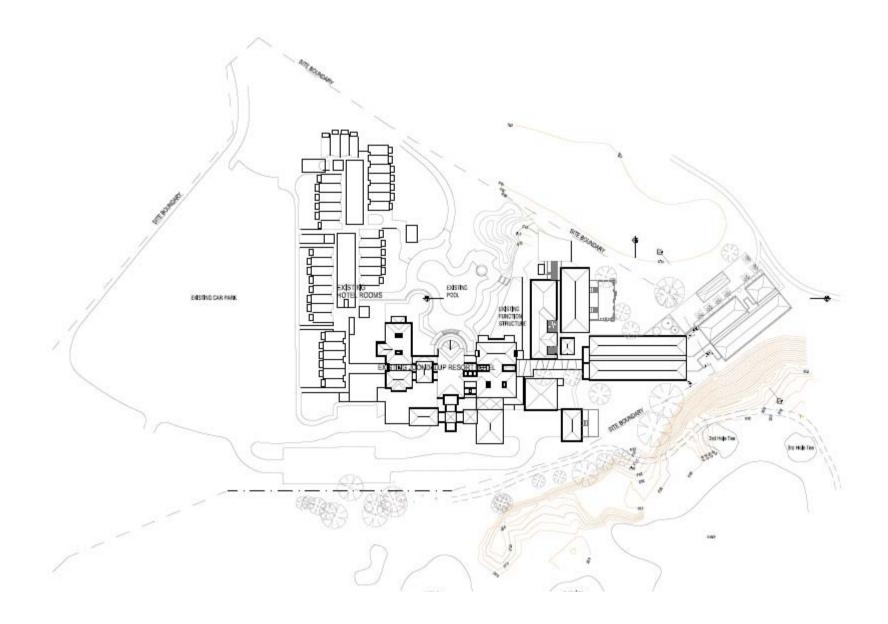

Attachment 1 – Location Plan Page 1 of 1

EXTERNAL MATERIALS:
WALLS - QUADROCLAD FACADE SYSTEM, POWDER COATED FIZED SHUTTER, FIBRE CEMENT CLADDING

ROOF - ZINCALUME COLOUR BOND ROOF, TILED ROOF TO MATCH EXISTING, SKYLIGHT