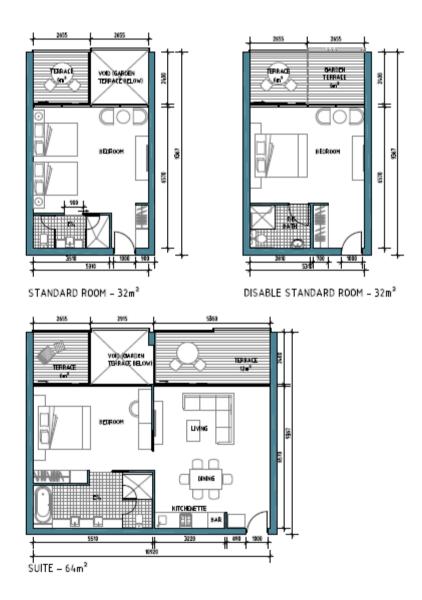

Attachment 1 – Location Plan Page 1 of 1

EXTERNAL MATERIALS:
WALLS - QUADROCLAD FACADE SYSTEM, POWDER COATED FIZED SHUTTER, FIBRE CEMENT CLADDING

ROOF - ZINCALUME COLOUR BOND ROOF, TILED ROOF TO MATCH EXISTING, SKYLIGHT

- BORAL PAVING TO MATCH EXISTING, TIMBER DECK

SOUTH WEST ELEVATION

NORTH EAST ELEVATION

EXTERNAL MATERIALS:
WALLS - QUADROCLAD FACADE SYSTEM, POWDER COATED FIZED SHUTTER, FIBRE CEMENT CLADDING

- ZINCALUME COLOUR BOND ROOF, TILED ROOF TO MATCH EXISTING, SKYLIGHT ROOF

- BORAL PAVING TO MATCH EXISTING, TIMBER DECK PAVING.

NORTH WEST ELEVATION

SECTION CC

TYPICAL SECTION STANDARD ROOM & SUITE

TYPICAL SECTION
SUITE & PRESIDENTIAL SUITE