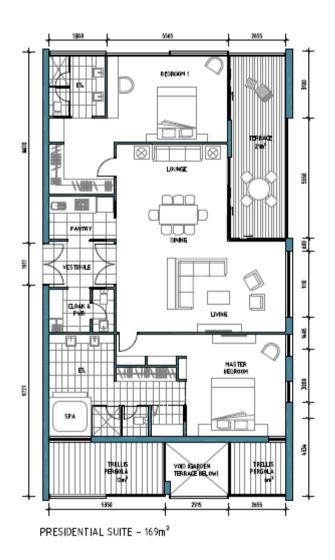

Attachment 1 – Location Plan Page 1 of 1

EXTERNAL MATERIALS:
WALLS - QUADROCLAD FACADE SYSTEM, POWDER COATED FIZED SHUTTER, FIBRE CEMENT CLADDING

ROOF - ZINCALUME COLOUR BOND ROOF, TILED ROOF TO MATCH EXISTING, SKYLIGHT

- BORAL PAVING TO MATCH EXISTING, TIMBER DECK

SOUTH WEST ELEVATION

NORTH EAST ELEVATION

EXTERNAL MATERIALS:
WALLS - QUADROCLAD FACADE SYSTEM, POWDER COATED FIZED SHUTTER, FIBRE CEMENT CLADDING

- ZINCALUME COLOUR BOND ROOF, TILED ROOF TO MATCH EXISTING, SKYLIGHT ROOF

- BORAL PAVING TO MATCH EXISTING, TIMBER DECK PAVING.

NORTH WEST ELEVATION

SECTION CC

TYPICAL SECTION STANDARD ROOM & SUITE

TYPICAL SECTION
SUITE & PRESIDENTIAL SUITE