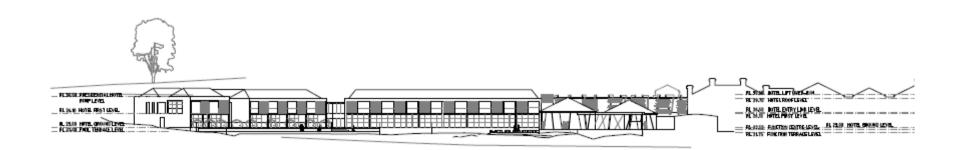

- BORAL PAVING TO MATCH EXISTING, TIMBER DECK

SOUTH WEST ELEVATION

NORTH EAST ELEVATION

EXTERNAL MATERIALS:
WALLS - QUADROCLAD FACADE SYSTEM, POWDER COATED FIZED SHUTTER, FIBRE CEMENT CLADDING

- ZINCALUME COLOUR BOND ROOF, TILED ROOF TO MATCH EXISTING, SKYLIGHT ROOF

- BORAL PAVING TO MATCH EXISTING, TIMBER DECK PAVING.

NORTH WEST ELEVATION

SECTION CC

TYPICAL SECTION STANDARD ROOM & SUITE

TYPICAL SECTION
SUITE & PRESIDENTIAL SUITE