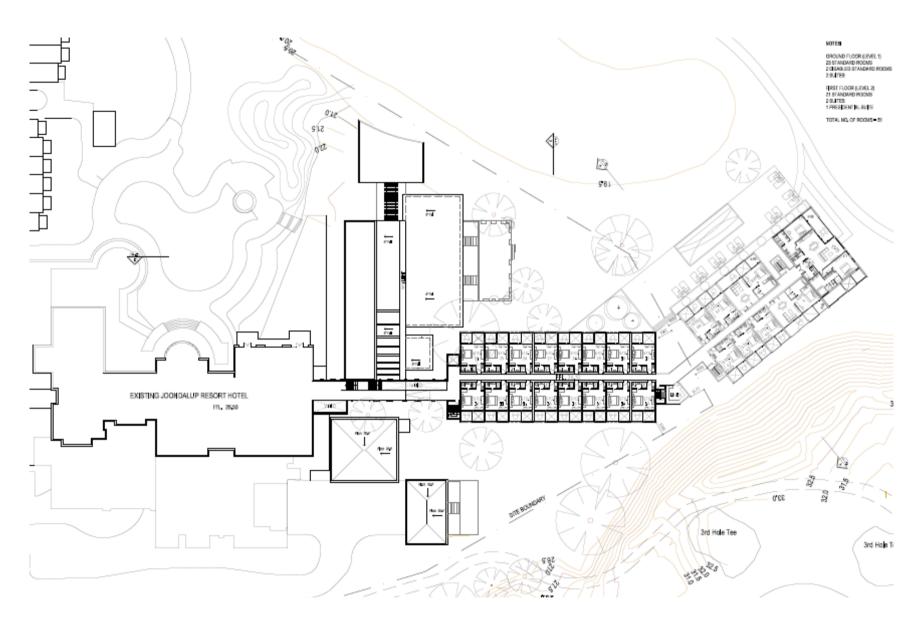

- BORAL PAVING TO MATCH EXISTING, TIMBER DECK PAVING.

NORTH WEST ELEVATION

SECTION CC

TYPICAL SECTION STANDARD ROOM & SUITE

TYPICAL SECTION
SUITE & PRESIDENTIAL SUITE