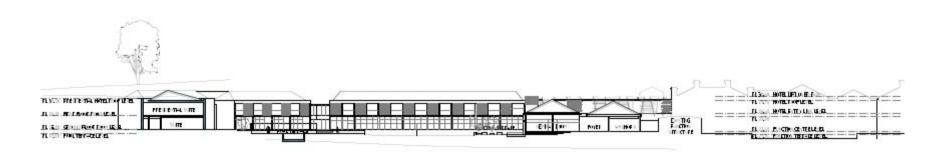

- BORAL PAVING TO MATCH EXISTING, TIMBER DECK

SOUTH WEST ELEVATION

NORTH EAST ELEVATION

EXTERNAL MATERIALS:
WALLS - QUADROCLAD FACADE SYSTEM, POWDER COATED FIZED SHUTTER, FIBRE CEMENT CLADDING

- ZINCALUME COLOUR BOND ROOF, TILED ROOF TO MATCH EXISTING, SKYLIGHT ROOF