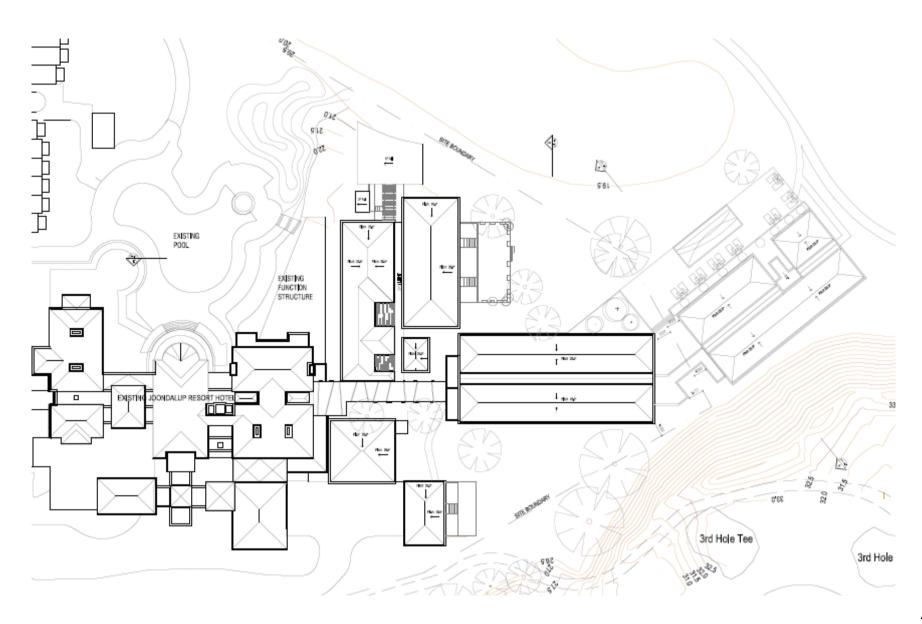

Attachment 1 – Location Plan Page 1 of 1

EXTERNAL MATERIALS:
WALLS - QUADROCLAD FACADE SYSTEM, POWDER COATED FIZED SHUTTER, FIBRE CEMENT CLADDING

ROOF - ZINCALUME COLOUR BOND ROOF, TILED ROOF TO MATCH EXISTING, SKYLIGHT