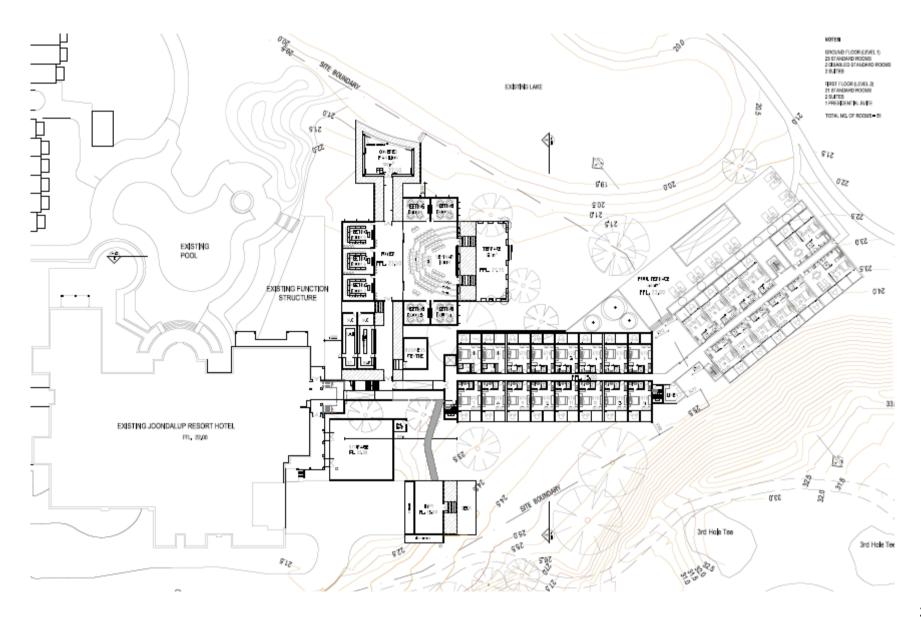

- BORAL PAVING TO MATCH EXISTING, TIMBER DECK PAVING.

NORTH WEST ELEVATION

SECTION CC

TYPICAL SECTION STANDARD ROOM & SUITE

TYPICAL SECTION
SUITE & PRESIDENTIAL SUITE