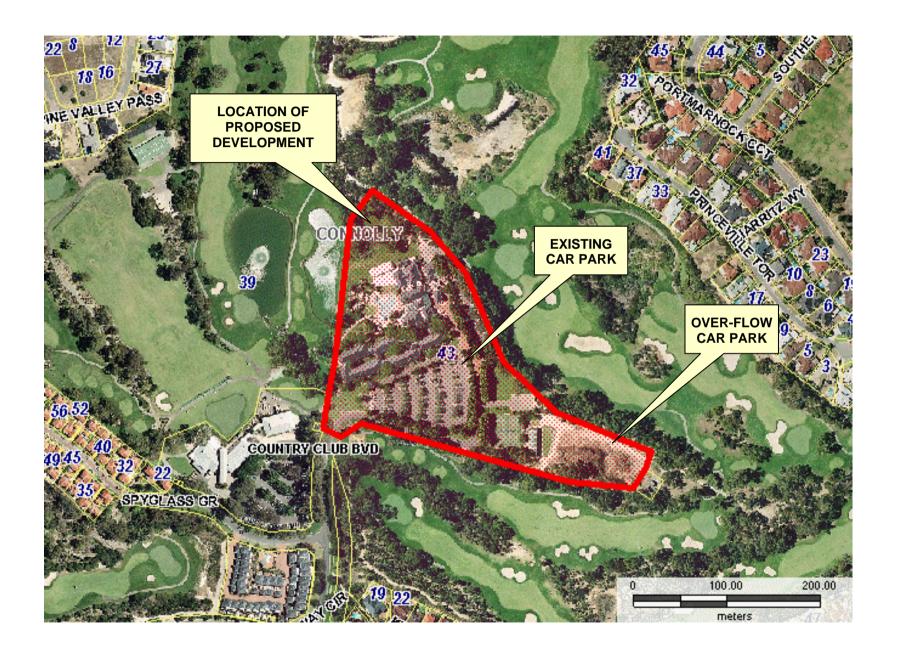

Attachment 1 – Location Plan Page 1 of 1

EXTERNAL MATERIALS:
WALLS - QUADROCLAD FACADE SYSTEM, POWDER COATED FIZED SHUTTER, FIBRE CEMENT CLADDING

ROOF - ZINCALUME COLOUR BOND ROOF, TILED ROOF TO MATCH EXISTING, SKYLIGHT