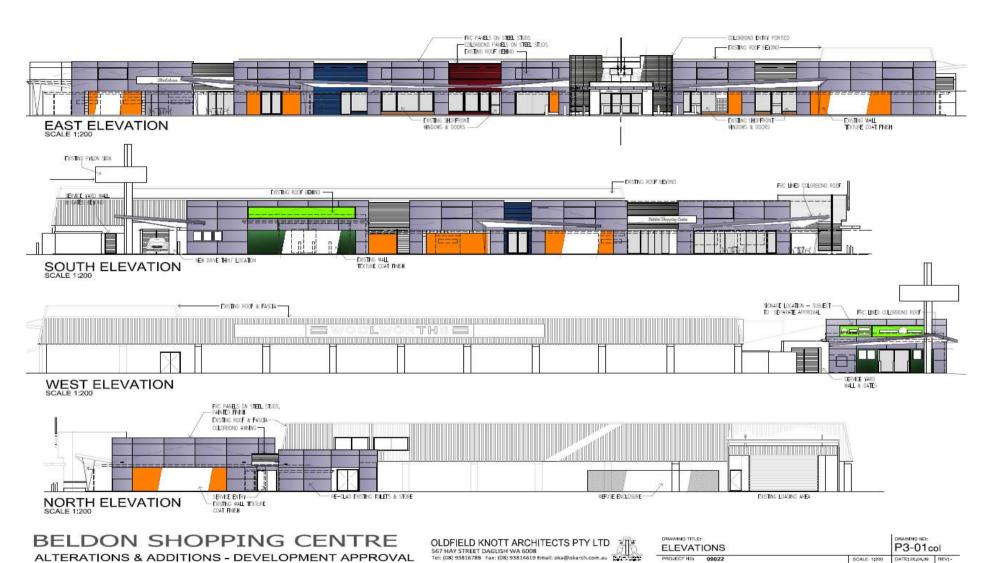

9523 R 34071 9472 SUBJECT SITE Beldon Shopping Centre Lot 519 Plan 11393 9 Gunter Grove, Beldon AVENUE 792 GRADIENT 519 793 FIN CT 00 **GUNTER GR** BEARING PDE MARLINPL PRISM PL

Digital Topography : DLI October 2002 Digital Photography : DLI December 2006 Prepared by City of Joondalup : 02/08/2007 - djt Attachment No. 1 Page No. 2



Digital Topography : DLI October 2002 Digital Photography : DLI December 2006 Prepared by City of Joondalup : 02/08/2007 - djt Attachment 2 Page 1 of 3



BELDON SHOPPING CENTRE
ALTERATIONS & ADDITIONS - DEVELOPMENT APPLICATION

OLDFIELD KNOTT ARCHITECTS PTY LTD
567 HAY STREET DAGLISH WA 6008
Tel: (08) 93816788 Fax: (08) 93814619 Email: oka@okarch.com.au

SITE PLANS: EXISTING & PROPOSED

DRAWING NO; P1-01 Attachment 2 Page 2 of 3



Attachment 3 Page 3 of 3