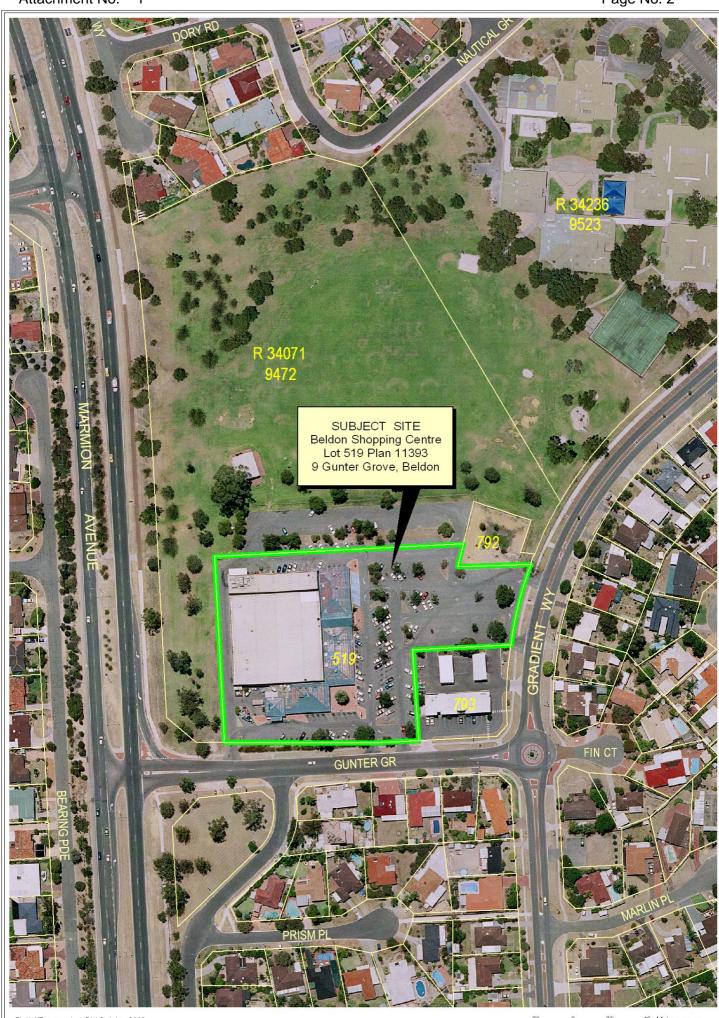

Attachment No. Page No. 1 DORYRD R 34236 9523 R 34071 9472 SUBJECT SITE Beldon Shopping Centre Lot 519 Plan 11393 9 Gunter Grove, Beldon AVENUE 792 GRADIENT 519 793 FIN CT 00 **GUNTER GR** BEARING PDE MARLINPL PRISM PL

Digital Topography : DLI October 2002 Digital Photography : DLI December 2006 Prepared by City of Joondalup : 02/08/2007 - djt Attachment No. 1 Page No. 2

Digital Topography : DLI October 2002 Digital Photography : DLI December 2006 Prepared by City of Joondalup : 02/08/2007 - djt Attachment 2 Page 1 of 3