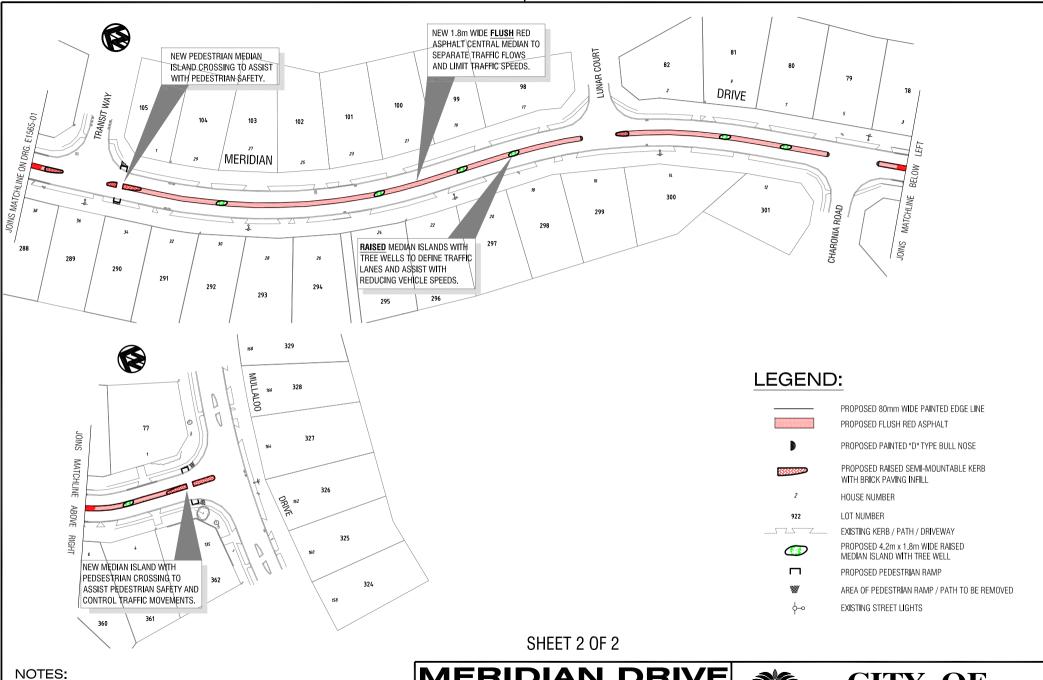

**LOCALITY PLAN – MERIDIAN DRIVE, MULLALOO** 

ATTACHMENT: 2 (SHEET 1 OF 2)

TRAFFIC MANAGEMENT SCHEME - CONCEPT PLAN

2. REFER SHEET 2 FOR NOTES AND LEGEND.

1. FULL ACCESS TO RESIDENTIAL CROSS OVERS TO BE MAINTAINED.

MERIDIAN DRIVE

OCEAN REEF ROAD TO MULLALOO DRIVE TRAFFIC MANAGEMENT SCHEME - CONCEPT PLAN

CITY OF JOONDALUP