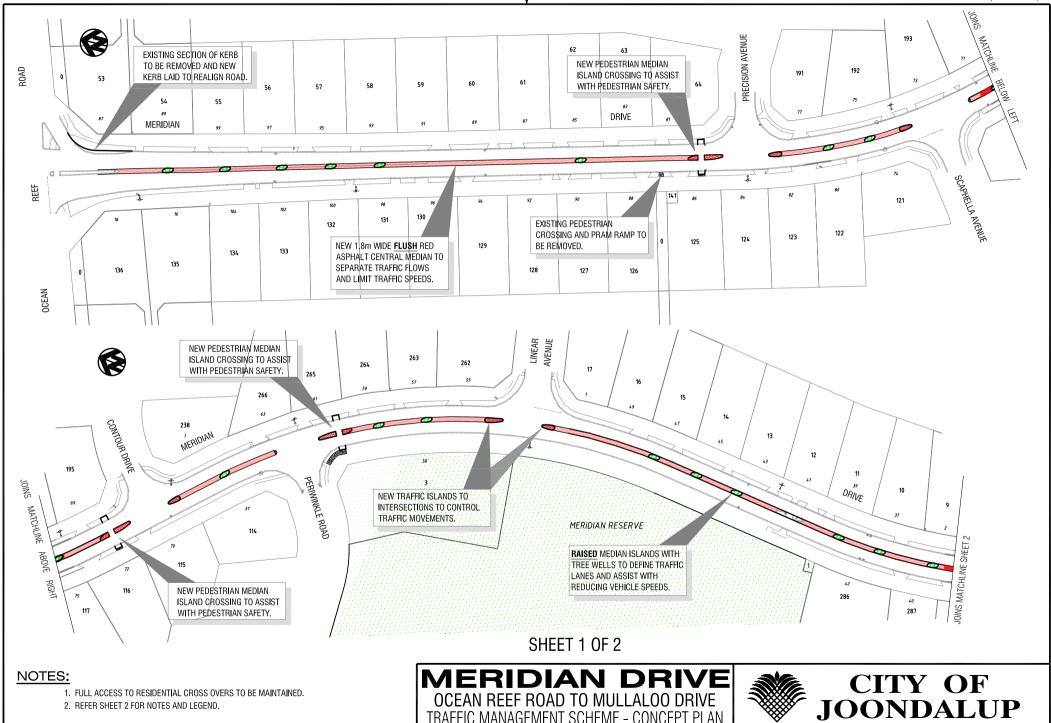

**LOCALITY PLAN – MERIDIAN DRIVE, MULLALOO** 

ATTACHMENT: 2 (SHEET 1 OF 2)

TRAFFIC MANAGEMENT SCHEME - CONCEPT PLAN

2. REFER SHEET 2 FOR NOTES AND LEGEND.

1. FULL ACCESS TO RESIDENTIAL CROSS OVERS TO BE MAINTAINED.

MERIDIAN DRIVE

OCEAN REEF ROAD TO MULLALOO DRIVE TRAFFIC MANAGEMENT SCHEME - CONCEPT PLAN

CITY OF JOONDALUP