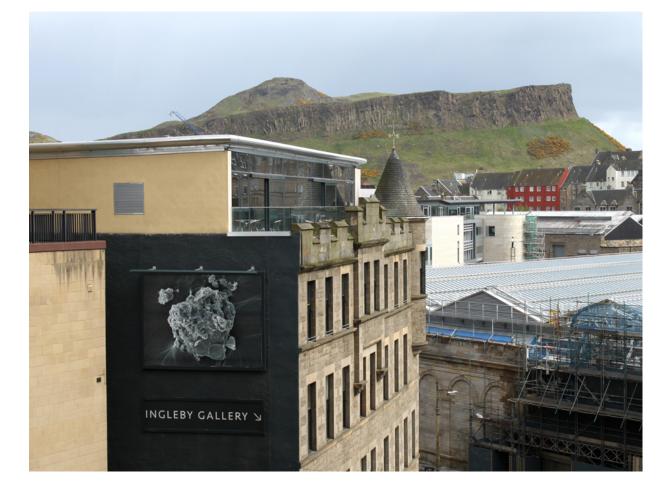

#### Example 1: Billboard for Edinburgh, UK (www.inglebygallery.com)

*Billboard for Edinburgh* is a unique public art and print publishing project. Every three months an artist is invited to make a work for the 10ft x 13.5ft billboard high up on the end wall of Ingleby Gallery, in the heart of Edinburgh's city centre. As part of the project, each artist also realises their image as a limited edition print, published in an edition of 50. Sales of the prints help to support the project.