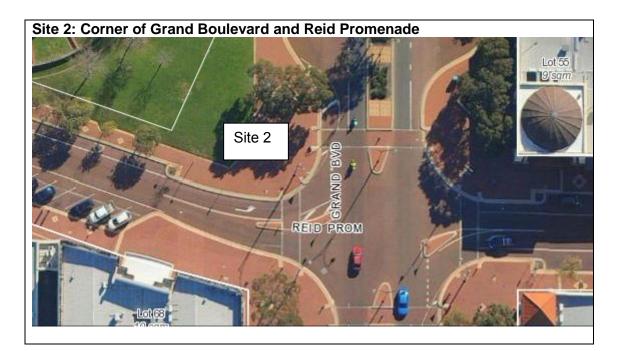

# PROPOSED LOCATION FOR BILLBOARD PROJECT

| Advantages                                                                                   | Disadvantages |
|----------------------------------------------------------------------------------------------|---------------|
| The land is owned by City of Joondalup.                                                      |               |
| No significant services (lighting, power<br>and sewers) are located on the proposed<br>site. |               |

| Advantages                                                                                   | Disadvantages                                                                                         |
|----------------------------------------------------------------------------------------------|-------------------------------------------------------------------------------------------------------|
| No significant services (lighting, power<br>and sewers) are located on the proposed<br>site. | The land is Crown land, managed by the State Government Department of Regional Development and Lands. |

| Advantages                                                                                   | Disadvantages                                                                                 |
|----------------------------------------------------------------------------------------------|-----------------------------------------------------------------------------------------------|
| The land is owned by City of Joondalup.                                                      | Community consultation may be required for surrounding commercial and residential proprietors |
| No significant services (lighting, power<br>and sewers) are located on the proposed<br>site. |                                                                                               |