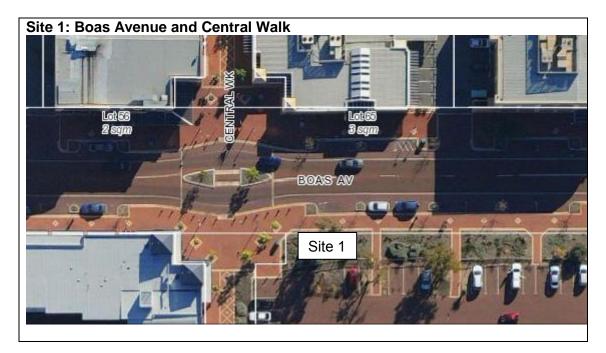

# PROPOSED LOCATION FOR BILLBOARD PROJECT

| Advantages                                                                                   | Disadvantages |
|----------------------------------------------------------------------------------------------|---------------|
| The land is owned by City of Joondalup.                                                      |               |
| No significant services (lighting, power<br>and sewers) are located on the proposed<br>site. |               |

| Advantages                                                                                   | Disadvantages                                                                                         |
|----------------------------------------------------------------------------------------------|-------------------------------------------------------------------------------------------------------|
| No significant services (lighting, power<br>and sewers) are located on the proposed<br>site. | The land is Crown land, managed by the State Government Department of Regional Development and Lands. |

| Advantages                                                                                   | Disadvantages                                                                                 |
|----------------------------------------------------------------------------------------------|-----------------------------------------------------------------------------------------------|
| The land is owned by City of Joondalup.                                                      | Community consultation may be required for surrounding commercial and residential proprietors |
| No significant services (lighting, power<br>and sewers) are located on the proposed<br>site. |                                                                                               |