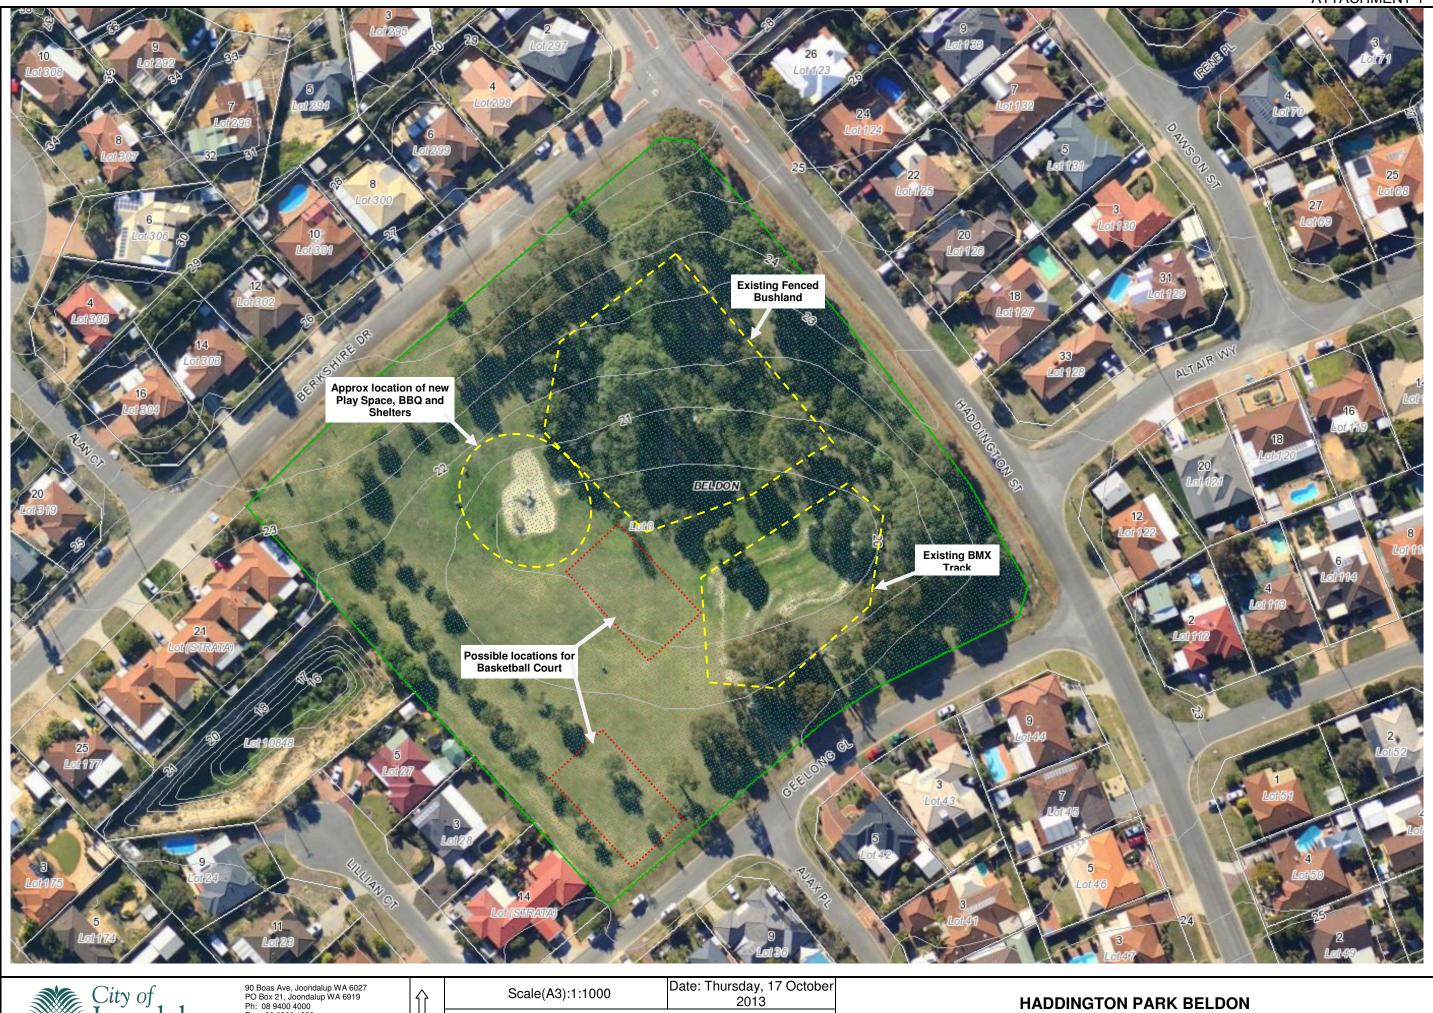

DISCLAIMER: While every care is taken to ensure the accuracy of this data, the City of Joondalup makes no representations or warranties about its accuracy, completeness or suitability for any particular purpose and disclaims all liability for all expenses, losses, damages and costs which you might incur as a result of the data being inaccurate or incomplete in any way and for any



**COSTING** DATE: 15/01/2013

PROJECT: Haddington Park BBQ facility REV: C

| ITEM                                                          | QUANTITY | UNIT  | RATE       | EST. TOTAL  |
|---------------------------------------------------------------|----------|-------|------------|-------------|
| SHELTER & BBQ (PEP2650 - CW001161) \$15,000                   |          |       |            |             |