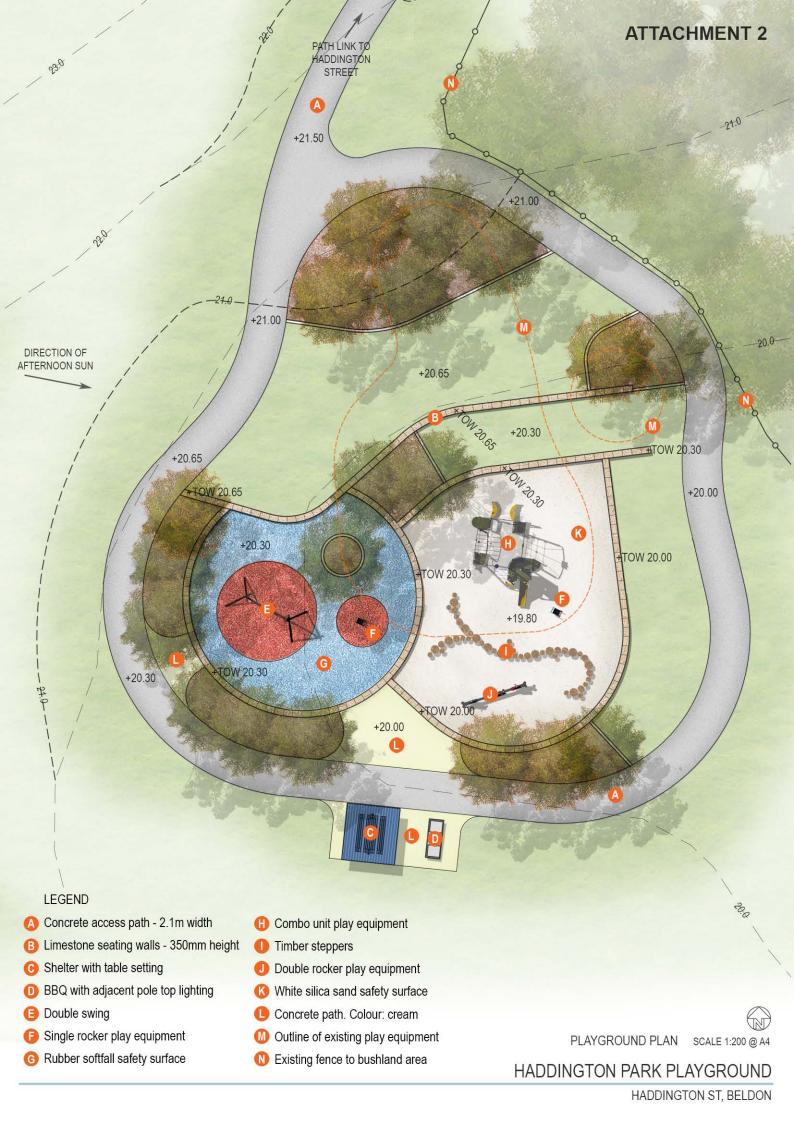

**COSTING** DATE: 15/01/2013

PROJECT: Haddington Park BBQ facility REV: C

| ITEM                                                          | QUANTITY | UNIT  | RATE       | EST. TOTAL  |
|---------------------------------------------------------------|----------|-------|------------|-------------|
| SHELTER & BBQ (PEP2650 - CW001161) \$15,000                   |          |       |            |             |
|                                                               |          |       |            |             |
| HARDSCAPE WORKS                                               |          |       |            |             |
| Supply / install concrete footpath 'CREAM'                    | 15       | $m^2$ | \$60.00    | \$900.00    |
| FURNITURE WORKS                                               |          |       |            |             |
| Supply Luminaire                                              | 1        | item  | \$1,960.00 | \$1,960.00  |
| Supply Pole                                                   | 1        | item  | \$1,255.00 | \$1,255.00  |
| Supply / delivery BBQ - Christie 3 Module Electric            | 1        | item  | \$8,500.00 | \$8,500.00  |
| Install and connect Luminare, Pole and BBQ                    | 1        | item  | \$5,000.00 | \$5,000.00  |
| Supply Shelter Unit - 'SEASIDE' Landmark Engineering          | 1        | item  | \$5,330.50 | \$5,330.50  |
| Supply Picnic Setting Unit - 'BOARDWALK' Landmark Engineering | 1        | item  | \$1,693.00 | \$1,693.00  |
| Install Shelter and Picnic Setting Unit                       | 1        | item  | \$1,380.00 | \$1,380.00  |
| SUBTOTAL                                                      |          |       |            |             |
| Contingency @ 5%                                              |          |       |            |             |
| TOTAL (exc. GST)                                              |          |       |            | \$27,319.43 |

PROJECT: Haddington Park BBQ facility - Enhanced Proposal

| ITEM                                                          | QUANTITY | UNIT  | RATE       | EST. TOTAL  |
|---------------------------------------------------------------|----------|-------|------------|-------------|
| SHELTER & BBQ (PEP2650 - CW001161) \$15,000                   |          |       |            |             |
|                                                               |          |       |            |             |
| HARDSCAPE WORKS                                               |          |       |            |             |
| Supply / install concrete footpath 'GREY'                     | 434      | $m^2$ | \$47.00    | \$20,398.00 |
| Supply / install concrete footpath 'CREAM'                    | 21       | $m^2$ | \$60.00    | \$1,260.00  |
| Supply yellow reflective bollard                              | 1        | each  | \$115.00   | \$115.00    |
| Install yellow reflective bollard to concrete footpath        | 1        | each  | \$130.00   | \$130.00    |
| Trafficable section of footpath - 1 section @ 2.1m x 4m       | 8.4      | $m^2$ | \$52.66    | \$442.34    |
| Linemarking to trafficable section of footpath                | 1        | each  | \$180.00   | \$180.00    |
| FURNITURE WORKS                                               |          |       |            |             |
| Supply Luminaire                                              | 1        | item  | \$1,960.00 | \$1,960.00  |
| Supply Pole                                                   | 1        | item  | \$1,255.00 | \$1,255.00  |
| Supply / delivery BBQ - Christie 3 Module Electric            | 1        | item  | \$8,500.00 | \$8,500.00  |
| Install and connect Luminare, Pole and BBQ                    | 1        | item  | \$5,000.00 | \$5,000.00  |
| Supply Shelter Unit - 'SEASIDE' Landmark Engineering          | 1        | item  | \$5,330.50 | \$5,330.50  |
| Supply Picnic Setting Unit - 'BOARDWALK' Landmark Engineering | 1        | item  | \$1,693.00 | \$1,693.00  |
| Install Shelter and Picnic Setting Unit                       | 1        | item  | \$1,380.00 | \$1,380.00  |
|                                                               |          |       |            |             |
| SUBTOTAL                                                      |          |       |            |             |
| Contingency @ 5%                                              |          |       |            |             |
| TOTAL (exc. GST)                                              |          |       |            | \$50,026.04 |