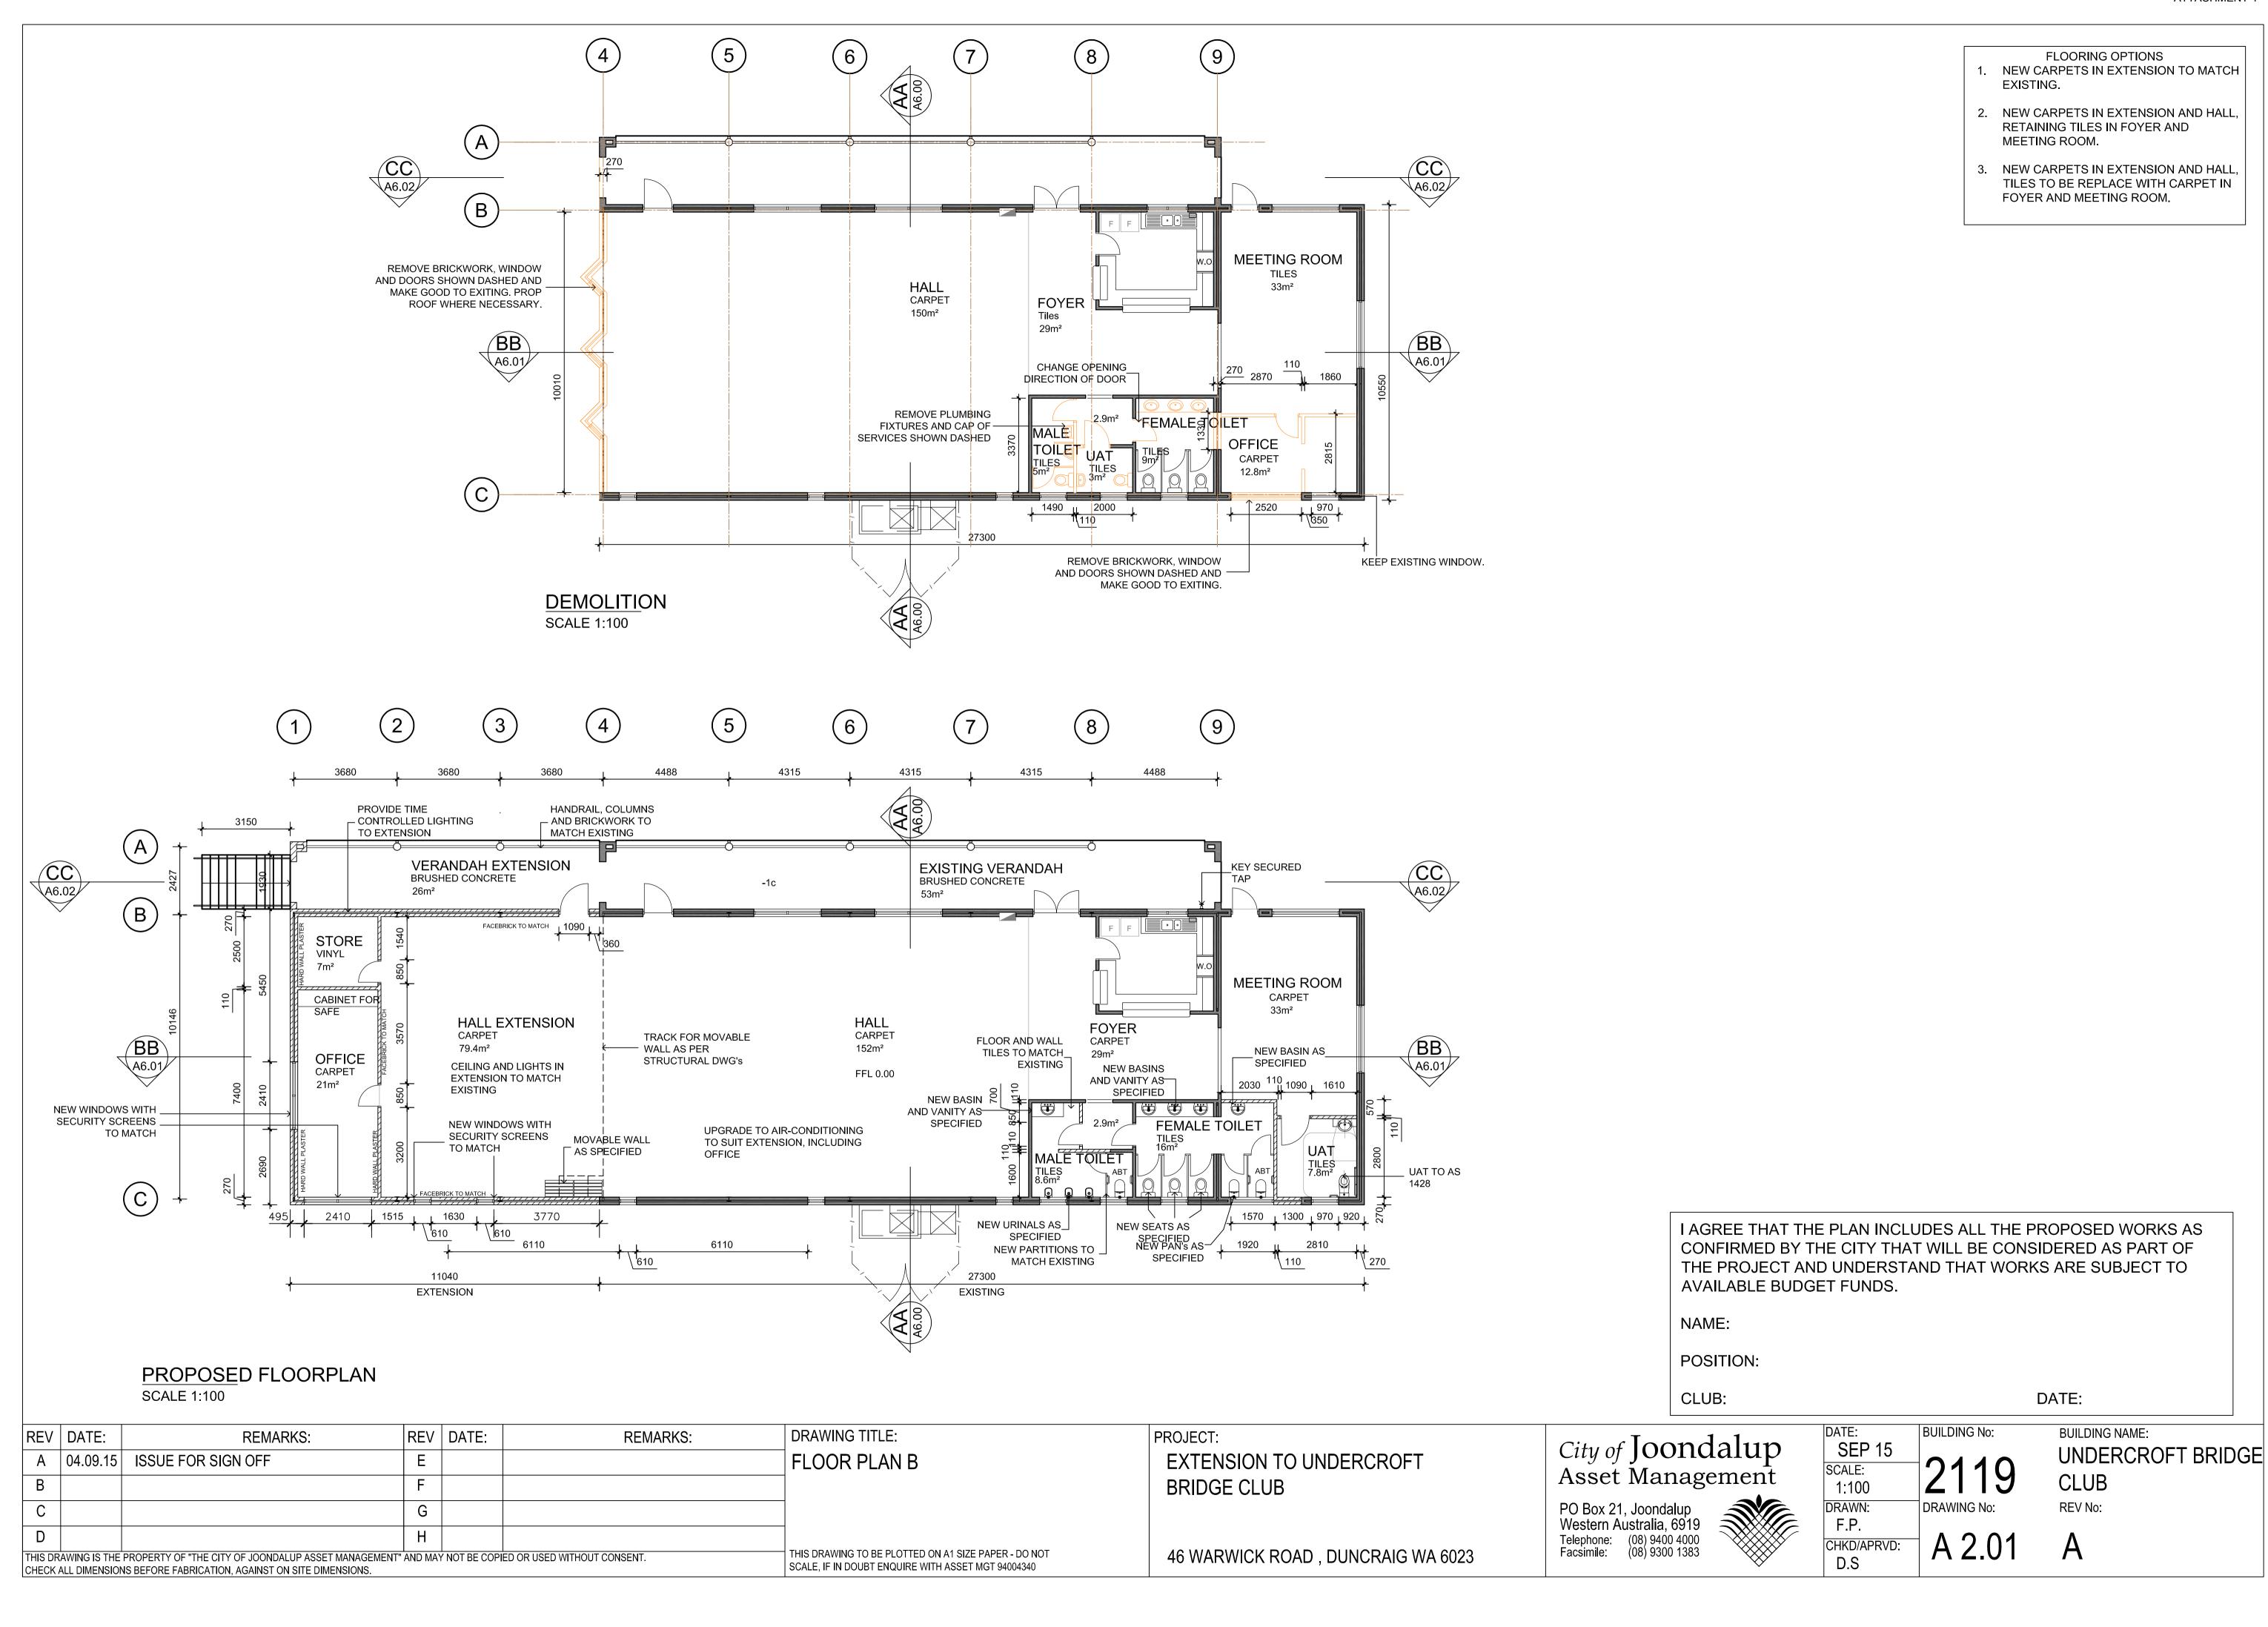

## OPINION OF PROBABLE COST

**PROJECT: Undercroft Bridge Club** 

OPC 25.08.15 - Itemised Costs

| Item | Description                                        | Rate | Total          |
|------|----------------------------------------------------|------|----------------|
|      | ITEMISED COSTS                                     |      |                |
|      |                                                    |      |                |
| 1    | Building Extension                                 |      | 280,300        |
| 2    | Toilet refurbishment/reconfiguration               |      | 117,700        |
| 3    | Verandah extension                                 |      | 33,000         |
| 4    | Replacement of hall carpet                         |      | 12,300         |
| 5    | Replacement of tiles in entrance/foyer with carpet |      | 3,900          |
| 6    | External Works and Services                        |      | 49,200         |
|      | <u>Subtotal</u>                                    |      | <u>496,400</u> |
|      |                                                    |      |                |
|      |                                                    |      |                |
|      |                                                    |      |                |
|      |                                                    |      |                |
|      |                                                    |      |                |
|      |                                                    |      |                |
|      |                                                    |      |                |
|      |                                                    |      |                |
|      |                                                    |      |                |
|      |                                                    |      |                |
|      |                                                    |      |                |
|      |                                                    |      |                |
|      |                                                    |      |                |
|      |                                                    |      |                |
|      |                                                    |      |                |
|      |                                                    |      |                |
|      |                                                    |      |                |
|      |                                                    |      |                |
|      |                                                    |      |                |
|      |                                                    |      |                |
|      |                                                    |      |                |
|      |                                                    |      |                |
|      |                                                    |      |                |
|      |                                                    |      |                |
|      |                                                    |      |                |
|      |                                                    |      |                |
|      |                                                    |      |                |
|      |                                                    |      |                |
|      |                                                    |      |                |
|      |                                                    |      |                |
|      |                                                    |      |                |