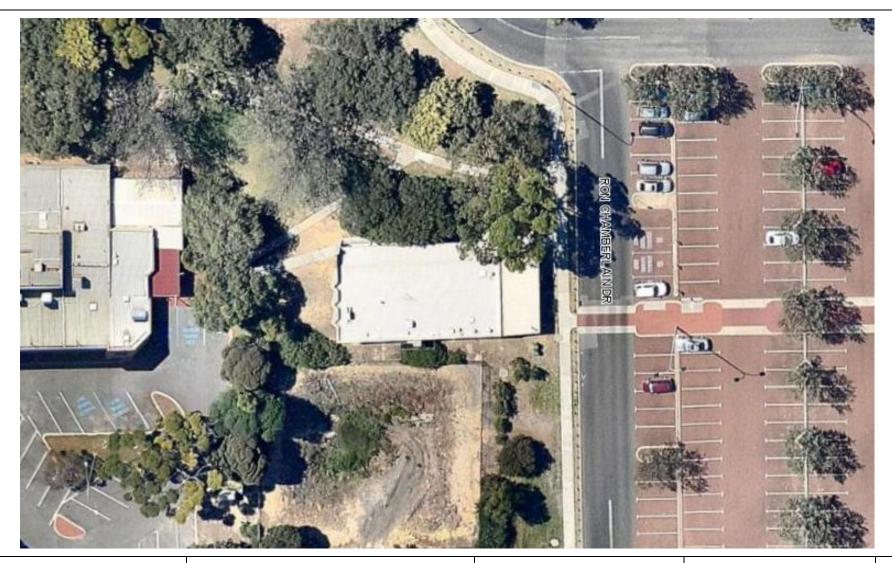

Undercroft Bridge Clubroom 29/04/2015

1:564

6 8 8 8 E

TOTAL BUILDING LEASE AREA = 268.8m2

AREA;

DRAWING TITLE:
GIS

ADDRESS:
46 WARWICK ROAD, DUNCRAIG

City of Joondalup Building Asset Mngmt