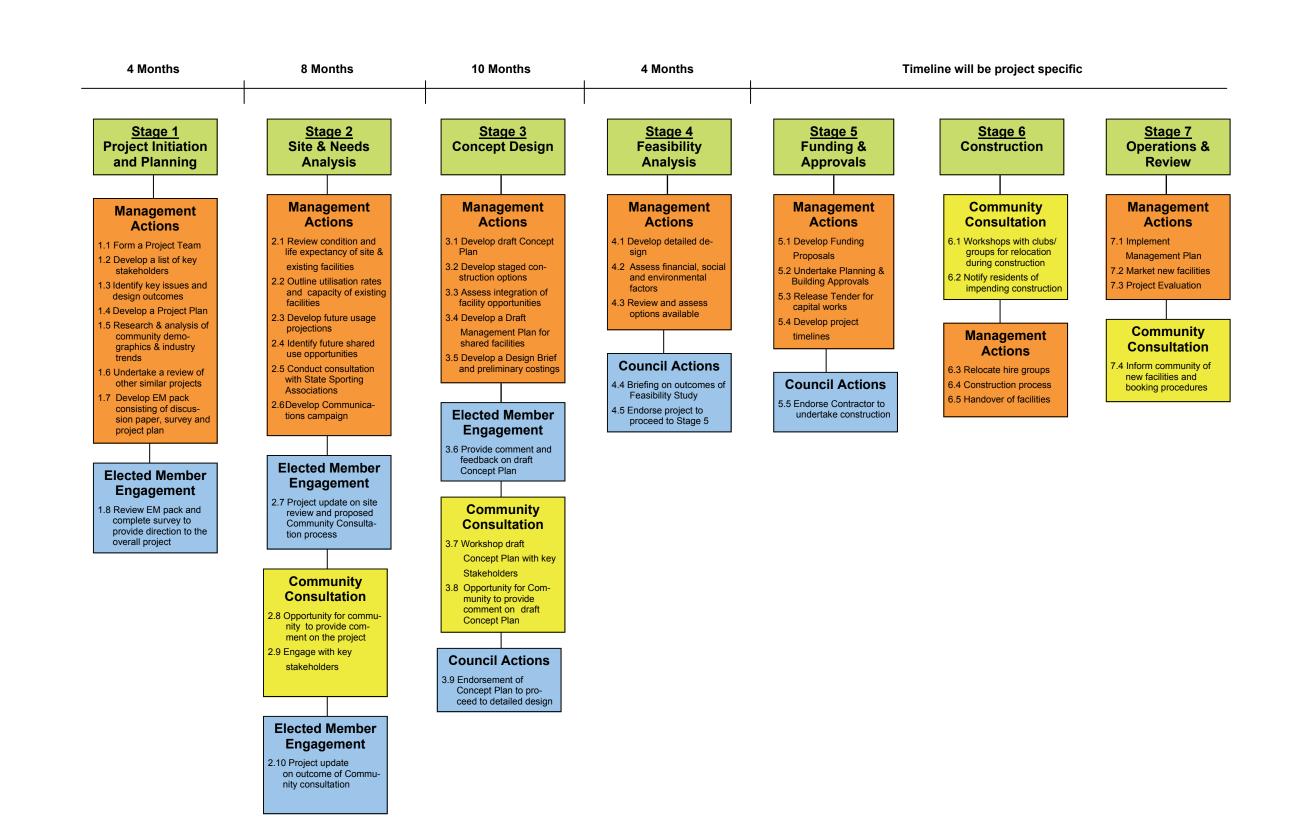

UBT ENQUIRE WITH ASSET MGT 94004340

DRAWING TO BE PLOTTED ON AS SIZE PAPER - DO NOT SCALE, IF IN DOUBT ENQUIRE WITH ASSET MGT 94004340

DRAWING TO BE PLOTTED ON AS SIZE PAPER - DO NOT SCALE, IF IN DOUBT ENQUIRE WITH ASSET MGT 94004340

DRAWING TO BE PLOTTED ON AS SIZE PAPER - DO NOT SCALE, IF IN DOUBT ENQUIRE WITH ASSET MGT 94004340

DRAWING TO BE PLOTTED ON AS SIZE PAPER - DO NOT SCALE, IF IN DOUBT ENQUIRE WITH ASSET MGT 94004340

DRAWING TO BE PLOTTED ON AS SIZE PAPER - DO NOT SCALE, IF IN DOUBT ENQUIRE WITH ASSET MGT 94004340

DRAWING TO BE PLOTTED ON AS SIZE PAPER - DO NOT SCALE, IF IN DOUBT ENQUIRE WITH ASSET MGT 94004340

DRAWING TO BE PLOTTED ON AS SIZE PAPER - DO NOT SCALE, IF IN DOUBT ENQUIRE WITH ASSET MGT 94004340

DRAWING TO BE PLOTTED ON AS



## **Master Planning Process**







## OPINION OF PROBABLE COST

**PROJECT: Undercroft Bridge Club** 

OPC 25.08.15 - Itemised Costs

| Item | Description                                        | Rate | Total          |
|------|----------------------------------------------------|------|----------------|
|      | ITEMISED COSTS                                     |      |                |
|      |                                                    |      |                |
| 1    | Building Extension                                 |      | 280,300        |
| 2    | Toilet refurbishment/reconfiguration               |      | 117,700        |
| 3    | Verandah extension                                 |      | 33,000         |
| 4    | Replacement of hall carpet                         |      | 12,300         |
| 5    |