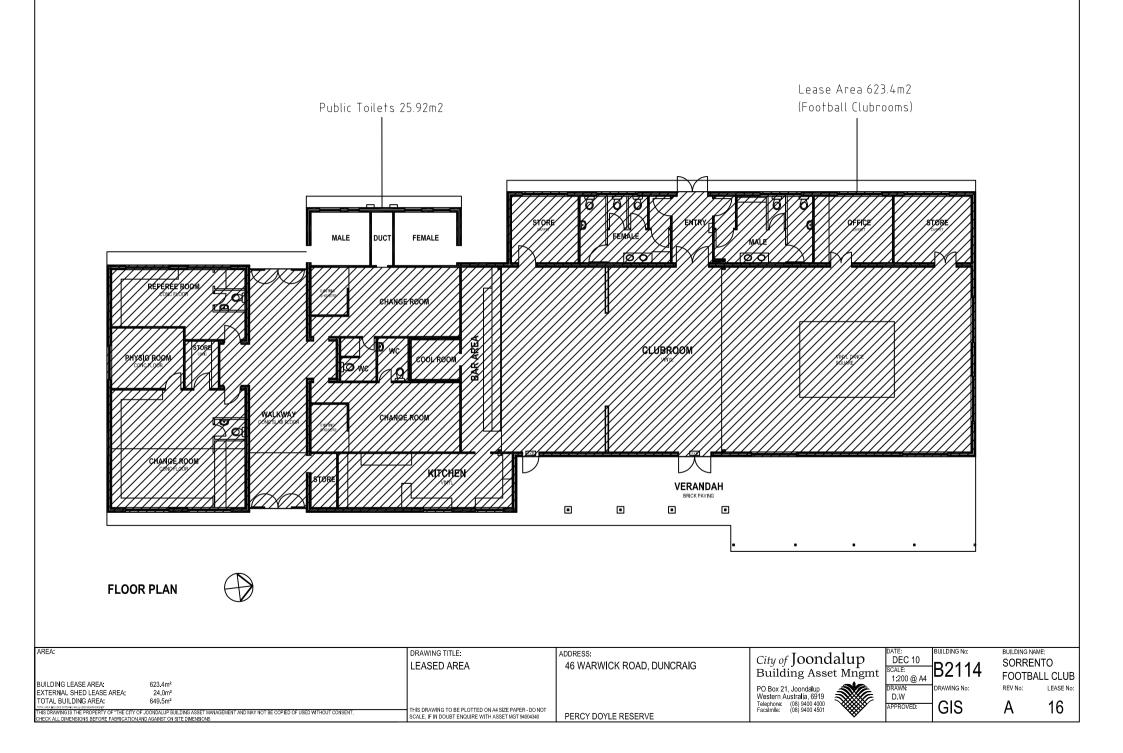

|                |
|      |                                                                                                    |  |      |                |



# City of Joondalup

90 Boas Ave, Joondalup WA 6027 PO Box 21, Joondalup WA 6919 Ph: 08 9400 4000 Fax: 08 9300 1383 info@joondalup.wa.gov.au www.joondalup.wa.gov.au

# Scale(A4):1:564

## Date: 22/05/2015

DISCLAIMER: While every care is taken to ensure the accuracy of this data, the City of Joondalup makes no representations or warranties about its accuracy, completeness or suitability for any particular purpose and disclaims all liability for all expenses, losses, damages and costs which you might incur as a result of the data being inaccurate or incomplete in any way and for any reason.

# Sorrento Football (soccer) Clubroom





#### SCOPE OF WORKS:

- 1 REPAINT ALL WALLS, DOORS AND FRAMES IN AREAS BEING WORKED ON AS REPAINT ALL WALLS, DOORS AND FRANKES IN AREAS BEING WORKED ON AS PER COL SPECES. RE-TILE KITCHEN AS SPECIFIED. CLEAN ALL TILES IN CHANGE ROOMS, TOILETS & SHOWERS, REPLACE ANY DAMAGED TILES, TO MATCH EXISTING IN AREAS BEING WORKED ON. (INCLUDING AREAS SHOWN HATCHED)

- MAKE GOOD ALL SURFACES.
- INVESTIGATE AND ASSESS FLECTRICAL WORK MAKE TO A S WHERE REGUIRED



## **OPINION OF PROBABLE COST**

#### PROJECT: COJ Sorrento Soccer Club

| Item | Description                                                                                     |  | Rate | Total          |
|------|-------------------------------------------------------------------------------------------------|--|------|----------------|
|