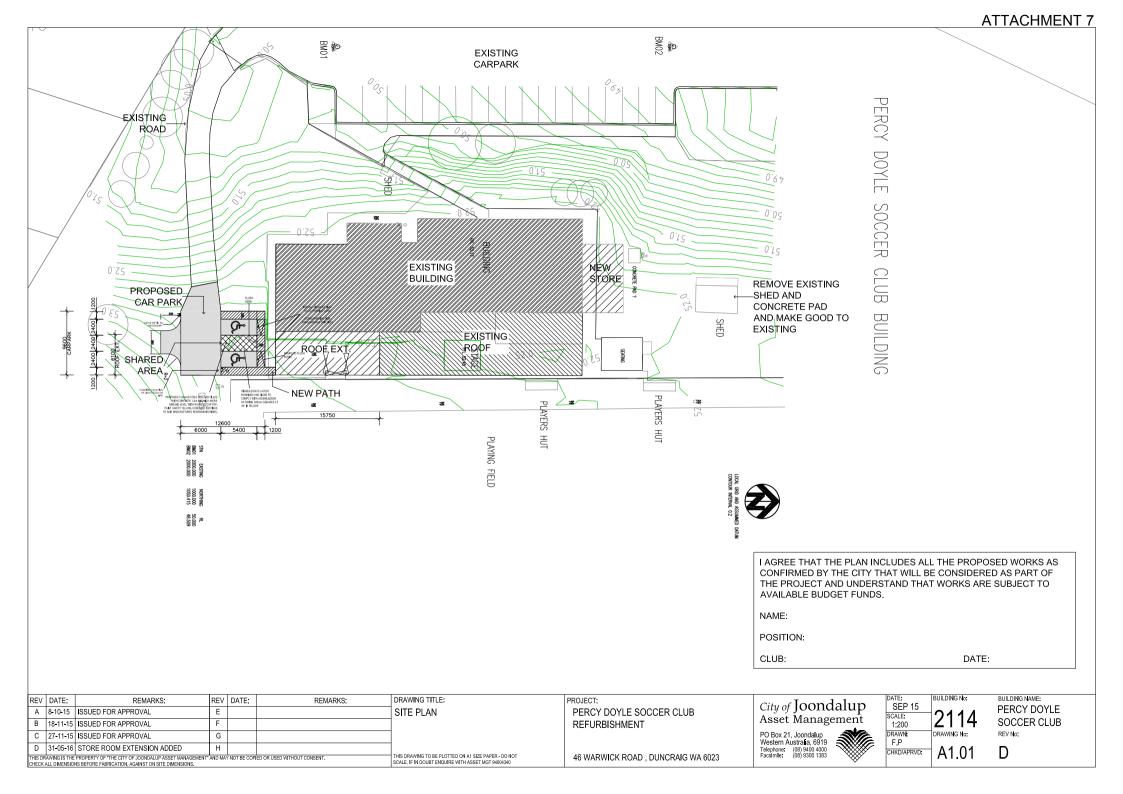

|                |
|      |                                                                                                    |  |      |                |



# City of Joondalup

90 Boas Ave, Joondalup WA 6027 PO Box 21, Joondalup WA 6919 Ph: 08 9400 4000 Fax: 08 9300 1383 info@joondalup.wa.gov.au www.joondalup.wa.gov.au

# Scale(A4):1:564

## Date: 22/05/2015

DISCLAIMER: While every care is taken to ensure the accuracy of this data, the City of Joondalup makes no representations or warranties about its accuracy, completeness or suitability for any particular purpose and disclaims all liability for all expenses, losses, damages and costs which you might incur as a result of the data being inaccurate or incomplete in any way and for any reason.

# Sorrento Football (soccer) Clubroom





#### SCOPE OF WORKS:

- 1 REPAINT ALL WALLS, DOORS AND FRAMES IN AREAS BEING WORKED ON AS REPAINT ALL WALLS, DOORS AND FRANKES IN AREAS BEING WORKED ON AS PER COL SPECES. RE-TILE KITCHEN AS SPECIFIED. CLEAN ALL TILES IN CHANGE ROOMS, TOILETS & SHOWERS, REPLACE ANY DAMAGED TILES, TO MATCH EXISTING IN AREAS BEING WORKED ON. (INCLUDING AREAS SHOWN HATCHED)

- MAKE GOOD ALL SURFACES.
- INVESTIGATE AND ASSESS FLECTRICAL WORK MAKE TO A S WHERE REGUIRED



## **OPINION OF PROBABLE COST**

#### PROJECT: COJ Sorrento Soccer Club

| Item | Description                                                                                     |  | Rate | Total          |
|------|-------------------------------------------------------------------------------------------------|--|------|----------------|
|