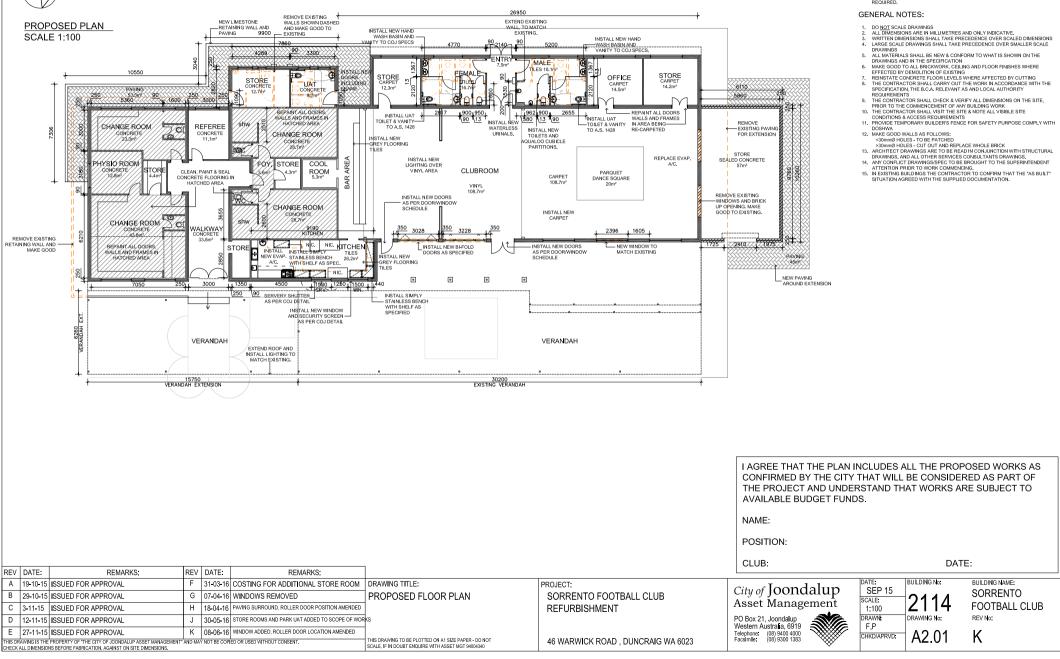

#### SCOPE OF WORKS:

- 1 REPAINT ALL WALLS, DOORS AND FRAMES IN AREAS BEING WORKED ON AS REPAINT ALL WALLS, DOORS AND FRANKES IN AREAS BEING WORKED ON AS PER COL SPECES. RE-TILE KITCHEN AS SPECIFIED. CLEAN ALL TILES IN CHANGE ROOMS, TOILETS & SHOWERS, REPLACE ANY DAMAGED TILES, TO MATCH EXISTING IN AREAS BEING WORKED ON. (INCLUDING AREAS SHOWN HATCHED)

- MAKE GOOD ALL SURFACES.
- INVESTIGATE AND ASSESS FLECTRICAL WORK MAKE TO A S WHERE REGUIRED