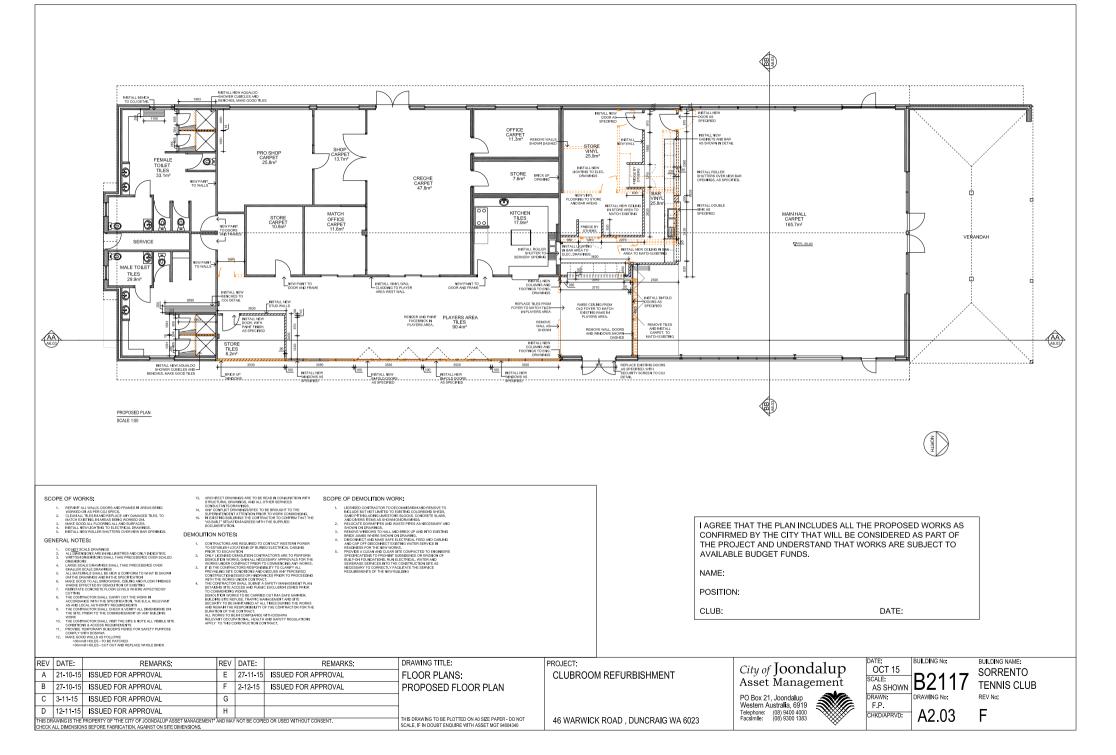

## **ATTACHMENT 1**

FLOOR PLAN SCALE 1:100

| REV | DATE:    | REMARKS:                                                                                                       | REV                                                                                                        | DATE:      | REMARKS: | DRAWING TITLE: | PROJECT: |
|-----|----------|----------------------------------------------------------------------------------------------------------------|------------------------------------------------------------------------------------------------------------|------------|----------|----------------|----------|
| А   | 02.10.13 | DRAWING CURRENT AS OF TODAY                                                                                    | E                                                                                                          |            |          | FLOOR PLAN     | -        |
| В   |          |                                                                                                                | F                                                                                                          |            |          |                |          |
| С   |          |                                                                                                                | G                                                                                                          |            |          |                |          |
| D   |          |                                                                                                                | Н                                                                                                          |            |          |                |          |
|     |          | PROPERTY OF "THE CITY OF JOONDALUP BUILDING ASSET MANA<br>IS BEFORE FABRICATION AND AGAINST ON SITE DIMENSIONS | THIS DRAWING TO BE PLOTTED ON A2 SIZE PAPER - DO NOT<br>SCALE, IF IN DOUBT ENQUIRE WITH ASSET MGT 94004340 | 46 WARWICK |          |                |          |

LEASED AREA 766.90 m<sup>2</sup>