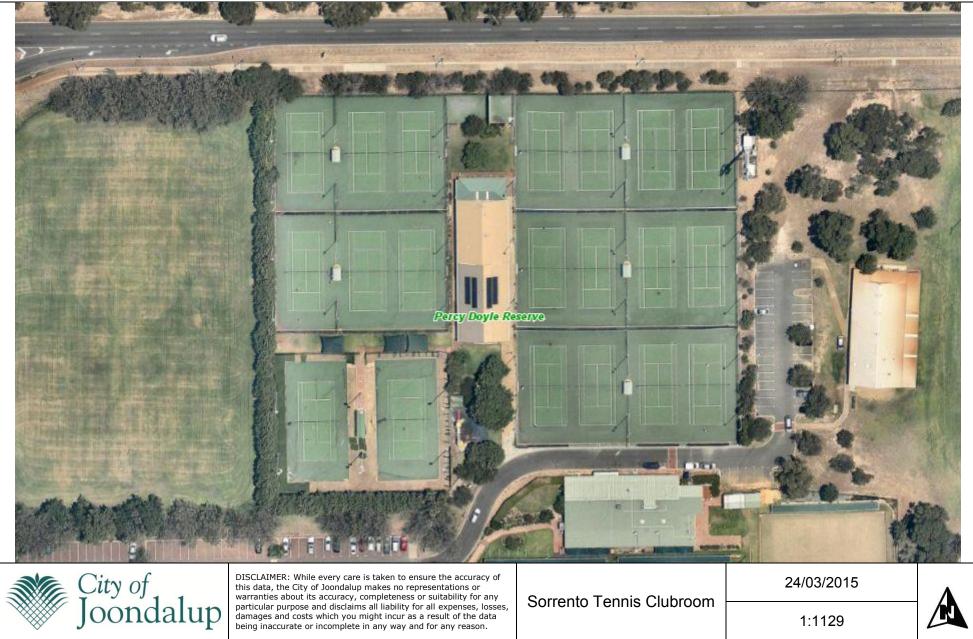

#### PROJECT: COJ Sorrento Tennis Club

#### Itemised costs

| Item | Description                                                                                        |  | Rate | Total          |
|------|----------------------------------------------------------------------------------------------------|--|------|----------------|
|      | ITEMISED COSTS                                                                                     |  |      |                |
|      | All items include Contingencies, Professional fees and building cost<br>escalation up to June 2017 |  |      |                |
| 1    | Bar refurbishment                                                                                  |  |      | 135,000        |
| 2    | Players Area and Foyer refurbishment                                                               |  |      | 85,000         |
| 3    | Bi-fold external doors at Players Area                                                             |  |      | 74,000         |
| 4    | New internal storeroom                                                                             |  |      | 14,000         |
| 5    | Toilet/changeroom refurbishment                                                                    |  |      | 39,000         |
| 6    | Replacement of paving and drainage systems around building                                         |  |      | 62,000         |
| 7    | New ramp and paving to main entrance (east side of building)                                       |  |      | 47,000         |
| 8    | Temporary facilities                                                                               |  |      | 48,000         |
|      |                                                                                                    |  |      | <u>504,000</u> |
|      |                                                                                                    |  |      |                |
|      |                                                                                                    |  |      |                |
|      |                                                                                                    |  |      |                |
|      |                                                                                                    |  |      |                |
|      |                                                                                                    |  |      |                |
|      |                                                                                                    |  |      |                |
|      |                                                                                                    |  |      |                |
|      |                                                                                                    |  |      |                |
|      |                                                                                                    |  |      |                |
|      |                                                                                                    |  |      |                |
|      |                                                                                                    |  |      |                |
|      |                                                                                                    |  |      |                |
|      |                                                                                                    |  |      |                |
|      |                                                                                                    |  |      |                |
|      |                                                                                                    |  |      |                |
|      |                                                                                                    |  |      |                |
|      |                                                                                                    |  |      |                |
|      |                                                                                                    |  |      |                |
|      |                                                                                                    |  |      |                |
|      |                                                                                                    |  |      |                |
|      |                                                                                                    |  |      |                |
|      |                                                                                                    |  |      |                |
|      |                                                                                                    |  |      |                |
|      |                                                                                                    |  |      |                |