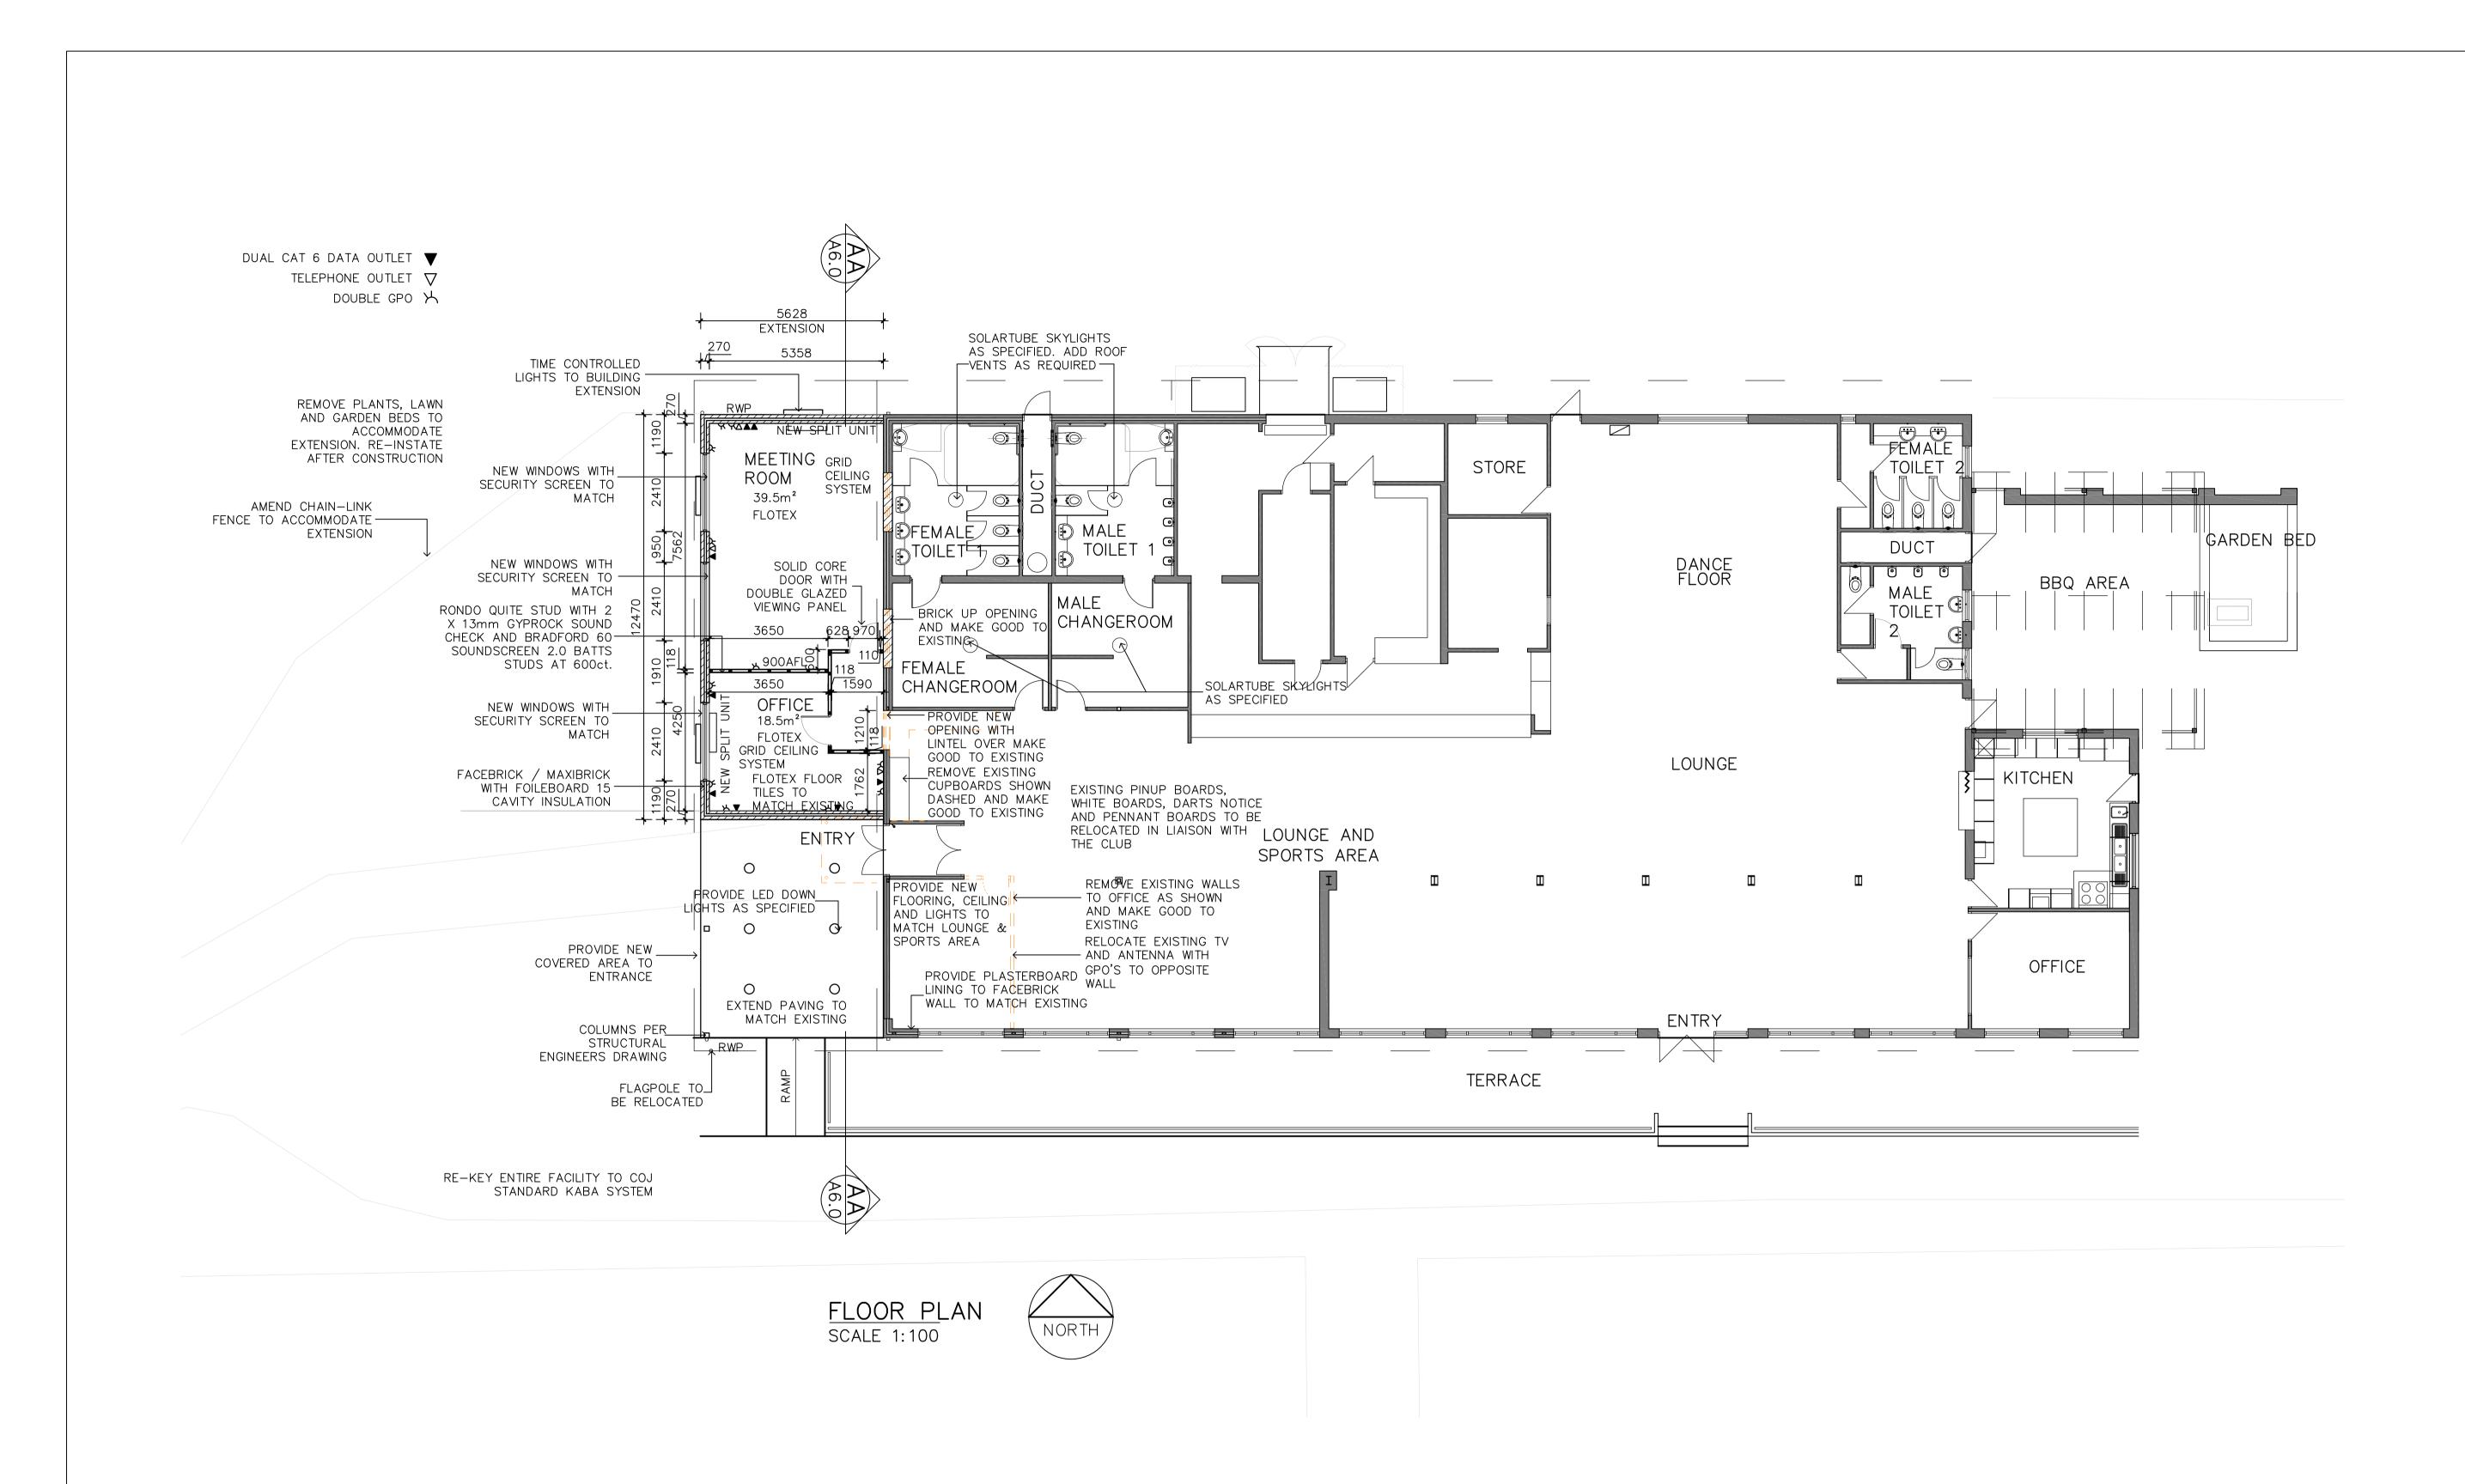

| REV | DATE:                                                                                                                                                                                        | REMARKS:                           | REV | DATE:                       | REMARKS:                                                                                                | DRAWING TITLE: |
|-----|----------------------------------------------------------------------------------------------------------------------------------------------------------------------------------------------|------------------------------------|-----|-----------------------------|---------------------------------------------------------------------------------------------------------|----------------|
| А   | 09.05.16                                                                                                                                                                                     | PROPOSED NEW LAYOUT                | Е   | 29.06.16                    | LAYOUT AMENDED                                                                                          | FLOOR PLAN     |
| В   | 25.05.16                                                                                                                                                                                     | OUTSIDE BRICK CHANGED TO FACEBRICK | F   | 07.09.16                    | ISSUE FOR QS                                                                                            |                |
| С   | 27.06.16                                                                                                                                                                                     | LAYOUT AMENDED                     | G   |                             |                                                                                                         |                |
| D   | 28.06.16                                                                                                                                                                                     | LAYOUT AMENDED                     | Н   |                             |                                                                                                         |                |
|     | THIS DRAWING IS THE PROPERTY OF "THE CITY OF JOONDALUP ASSET MANAGEMENT" AND MAY NOT BE COPIED OR USED WITHOUT CONSENT. CHECK ALL DIMENSIONS BEFORE FABRICATION, AGAINST ON SITE DIMENSIONS. |                                    |     | ED OR USED WITHOUT CONSENT. | THIS DRAWING TO BE PLOTTED ON A1 SIZE PAPER - DO NOT SCALE, IF IN DOUBT ENQUIRE WITH ASSET MGT 94004340 |                |

PROJECT: REFURBISHMENT & EXTENSION TO EXISTING FACILITY

46 WARWICK ROAD, DUNCRAIG WA 6023

PO Box 21, Joondalup Western Australia, 6919 Telephone: (08) 9400 4000 Facsimile: (08) 9300 1383

City of Joondalup Asset Management

| DATE:       | BUILDING No:   |
|-------------|----------------|
| MAY 16      |                |
| SCALE:      | <b>1′)11′)</b> |
| 1:100       |                |
| DRAWN:      | DRAWING No:    |
| D.S         | 4 0 00         |
| CHKD/APRVD: | 1 A 2 ()()     |
|             | , ,            |