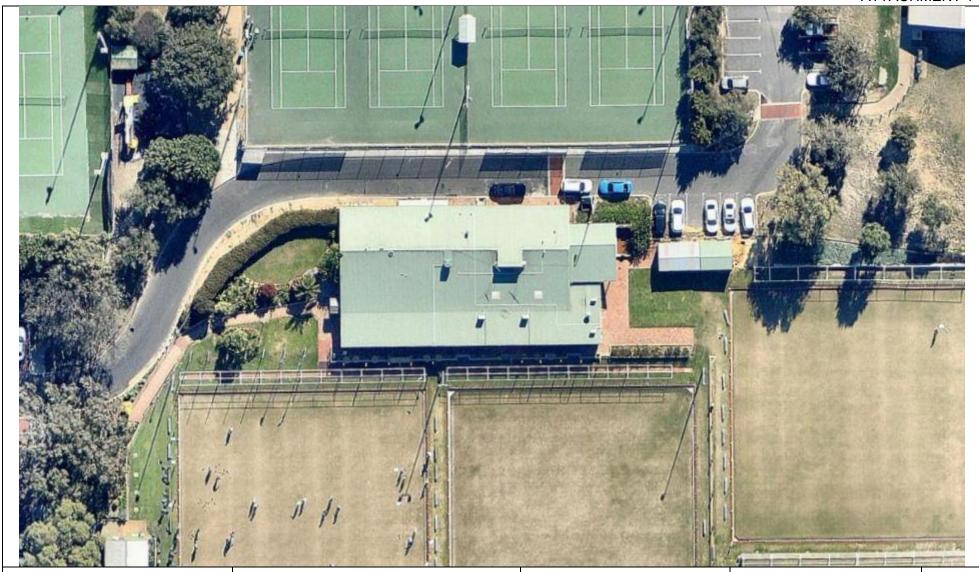

Sorrento Bowling Clubroom

15/09/2015

1:564

FLOOR PLAN

| AREA: STORAGE SHED AREA: GREEN KEEPERS SHED AREA: THE RON POWELL SHELTER AREA: 79.0m²                                                                                                                                                                                                             | DRAWING TITLE: BUILDING AREA                                                                            | ADDRESS: 46 WARWICK ROAD, DUNCRAIG | City of Joondalup Building Asset Mngmt  DEC 10 SCALE: 1:200 @ A3  BUILDING No: DEC 10                                      | BUILDING NAME: SORRENTO BOWLING CLUB |
|---------------------------------------------------------------------------------------------------------------------------------------------------------------------------------------------------------------------------------------------------------------------------------------------------|---------------------------------------------------------------------------------------------------------|------------------------------------|----------------------------------------------------------------------------------------------------------------------------|--------------------------------------|
| TOTAL BUILDING LEASE AREA: 659.2m² TOTAL BUILDING AREA: 692.2m² TOTAL LAND AREA: 10388.0m² THIS TRAINING IS THE PROPERTY OF THE CITY OF JOONDALUP BUILDING ASSET MANAGEMENT AND MAY NOT BE COPIED OF USED WITHOUT CONSENT. CHECK ALL DIMENSIONS BEFORE FABRICATION AND AGAINST ON SITE DIMENSIONS | THIS DRAWING TO BE PLOTTED ON A3 SIZE PAPER - DO NOT SCALE, IF IN DOUBT ENQUIRE WITH ASSET MGT 94004340 | PERCY DOYLE RESERVE                | PO Box 21, Joondalup Western Australia, 6919 Telephone: (08) 9400 4000 Facsimile: (08) 9400 4501  DRAWN: D.W APPROVED: GIS | REV No: LEASE No:  A 41              |