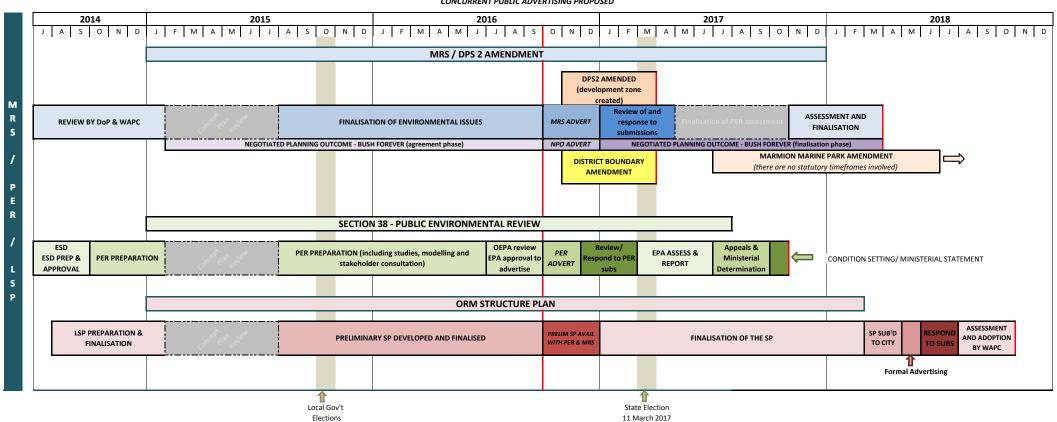

#### **ATTACHMENT 2**

# OCEAN REEF MARINA - POTENTIAL EXPEDITED APPROVALS TIMELINE (as at September 2016)

CONCURRENT PUBLIC ADVERTISING PROPOSED

Note: This timeline is INDICATIVE only - and is constantly being reviewed by the City in conjunction with the relevant government agencies