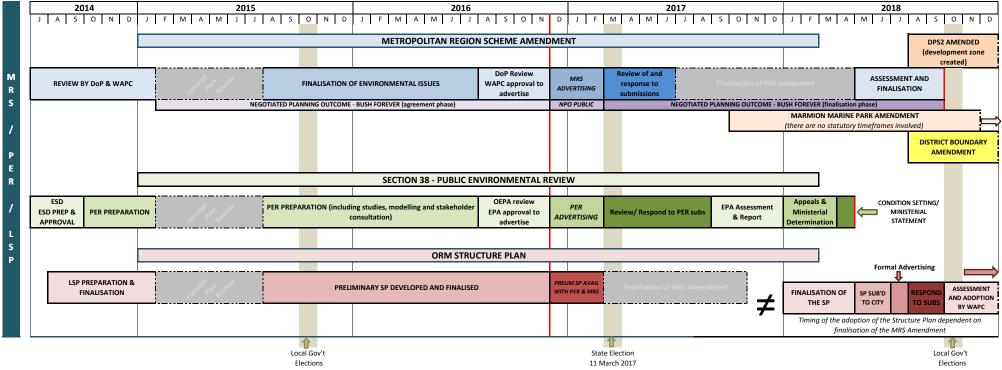

#### OCEAN REEF MARINA - POTENTIAL EXPEDITED APPROVALS TIMELINE (as at February 2017)

CONCURRENT PUBLIC ADVERTISING PROPOSED

Note: This timeline is INDICATIVE only - and is constantly being reviewed by the City in conjunction with the relevant government agencies