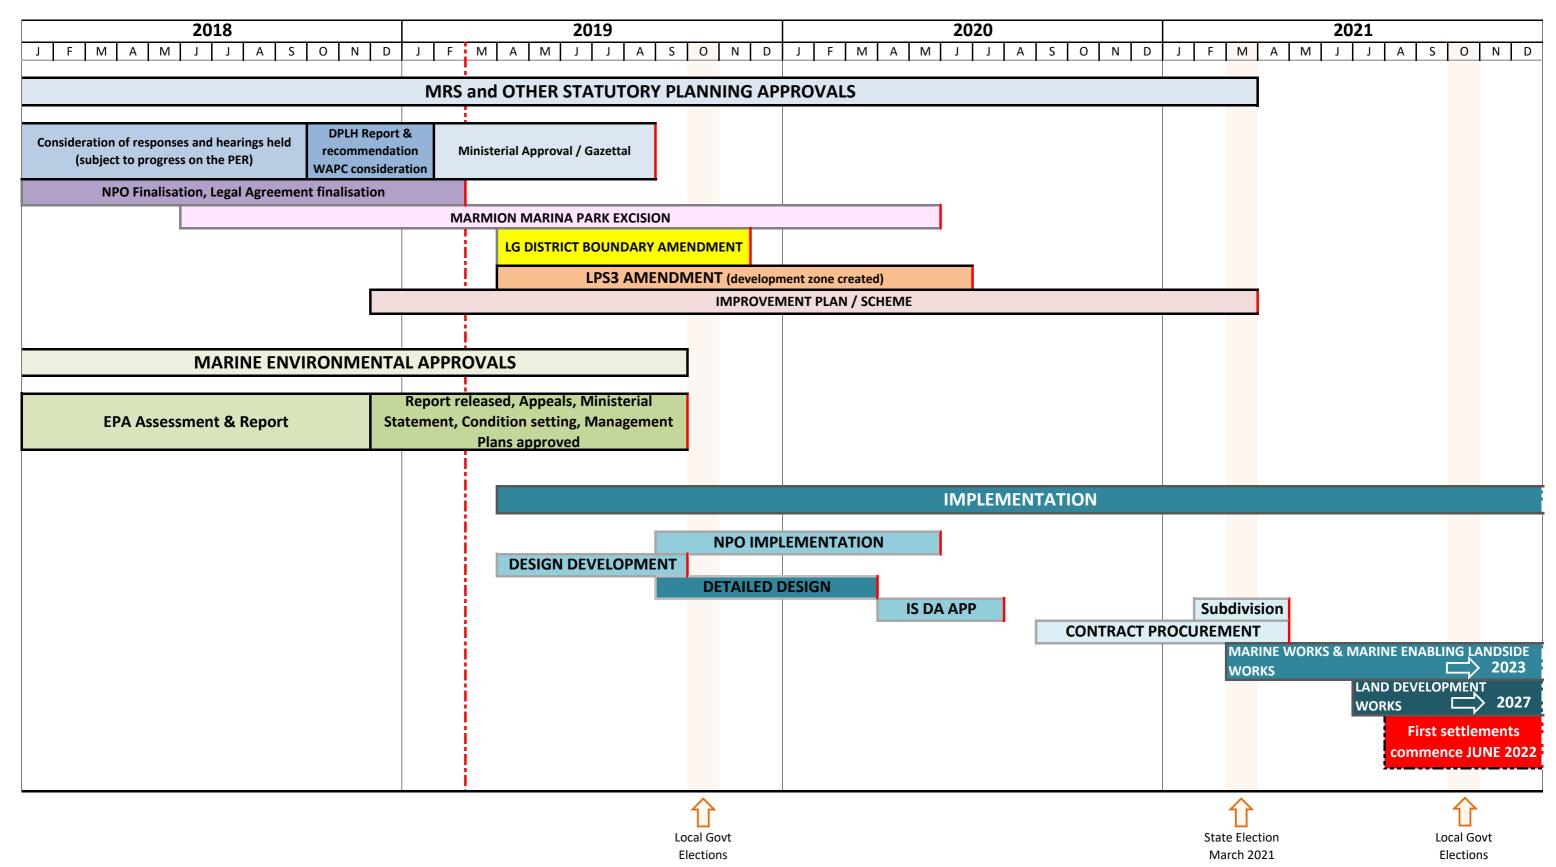

## INDICATIVE OCEAN REEF MARINA TIMELINE (as at 6 February 2019)

This timeline is INDICATIVE only and is constantly being reviewed and update (in collaboration with LandCorp)