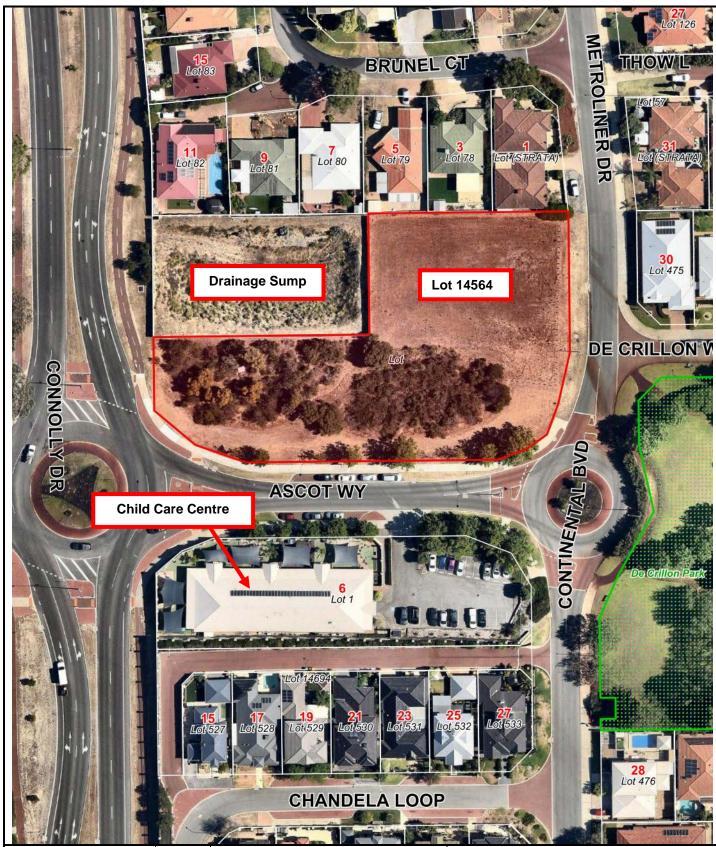

Lot 14564 (5) Ascot Way, Currambine (Reserve 46865)

Scale(A4):1:1762

Date: 18/02/2020

DISCLAIMER: While every care is taken to ensure the accuracy of this data, the City of Joondalup makes no representations or warranties about its accuracy, completeness or suitability for any particular purpose and disclaims all liability for all expenses, losses, damages and costs which you might incur as a result of the data being inaccurate or incomplete in any way and for any reason.