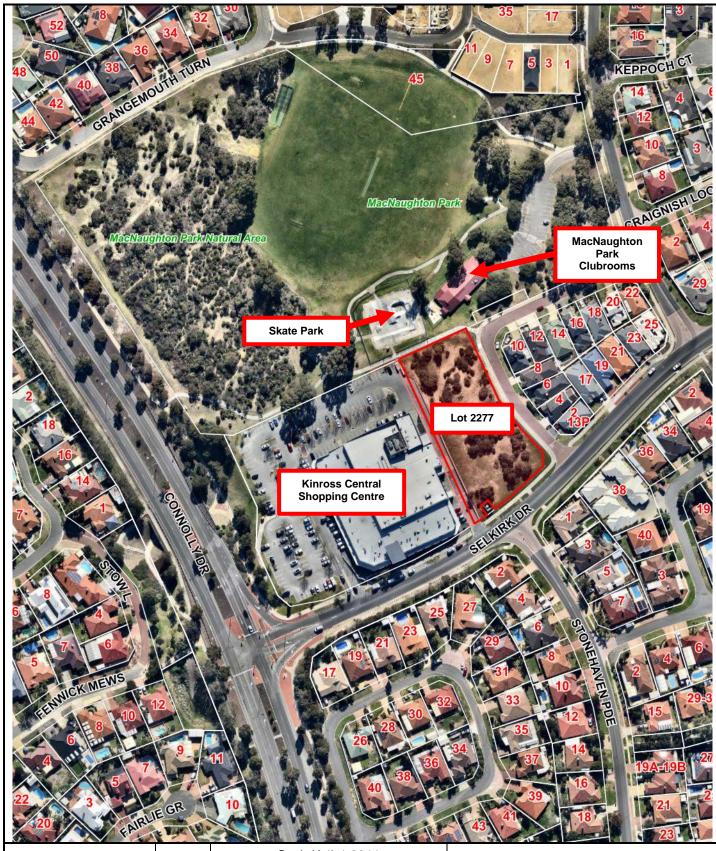

Lot 2277 (15) Selkirk Drive, Kinross (Reserve 48922)

Scale(A4):1:1000

Date: 18/02/2020

DISCLAIMER: While every care is taken to ensure the accuracy of this data, the City of Joondalup makes no representations or warranties about its accuracy, completeness or suitability for any particular purpose and disclaims all liability for all expenses, losses, damages and costs which you might incur as a result of the data being inaccurate or incomplete in any way and for any reason.