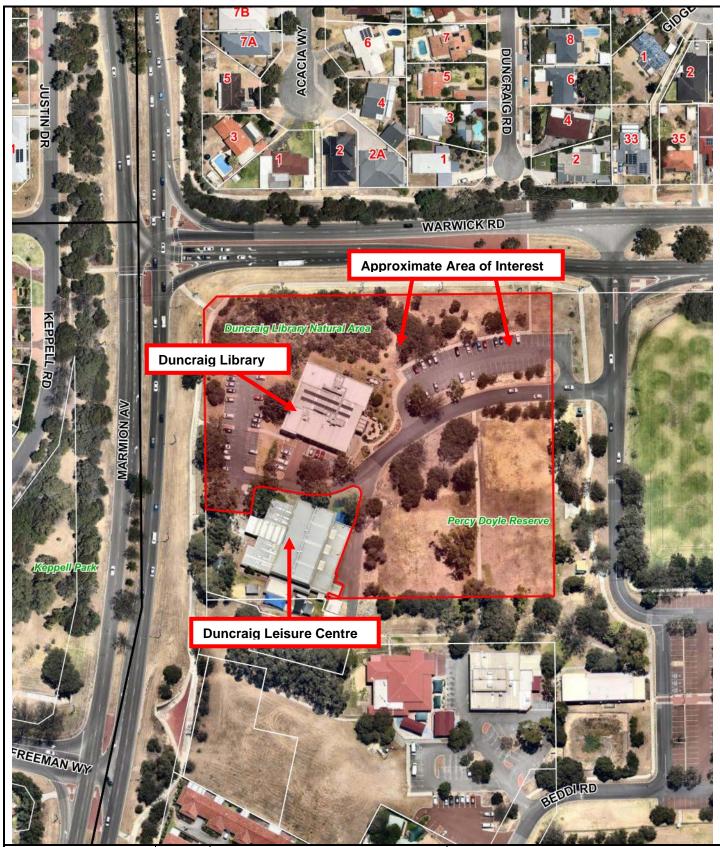

Lot 14077, 40 Warwick Road, Duncraig 6023 (Reserve 32380)

Scale(A4):1:18056

Date: 25/02/2020

DISCLAIMER: While every care is taken to ensure the accuracy of this data, the City of Joondalup makes no representations or warranties about its accuracy, completeness or suitability for any particular purpose and disclaims all liability for all expenses, losses, damages and costs which you might incur as a result of the data being inaccurate or incomplete in any way and for any reason.