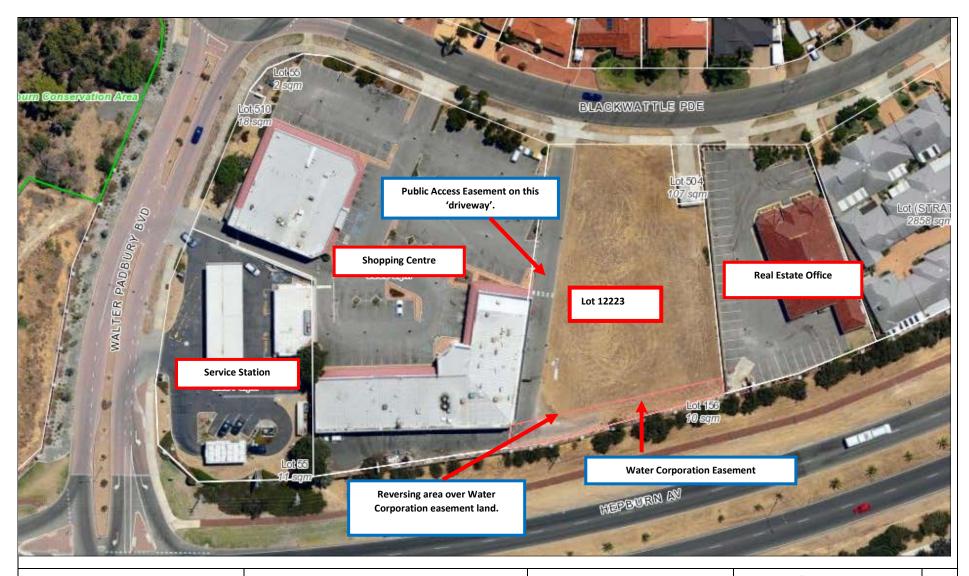

## Photograph A

Photograph B

## Photograph A

Photograph B

DISCLAIMER: While every care is taken to ensure the accuracy of this data, the City of Joondalup makes no representations or warranties about its accuracy, completeness or suitability for any particular purpose and disclaims all liability for all expenses, losses, damages and costs which you might incur as a result of the data being inaccurate or incomplete in any way and for any reason.

Lot 12223, (12) Blackwattle Parade, Padbury

26 August 2019

1:954

Scale(A4):1:2311

Date: 28/10/2019

DISCLAIMER: While every care is taken to ensure the accuracy of this data, the City of Joondalup makes no representations or warranties about its accuracy, completeness or suitability for any particular purpose and disclaims all liability for all expenses, losses, damages and costs which you might incur as a result of the data being inaccurate or incomplete in any way and for any reason.