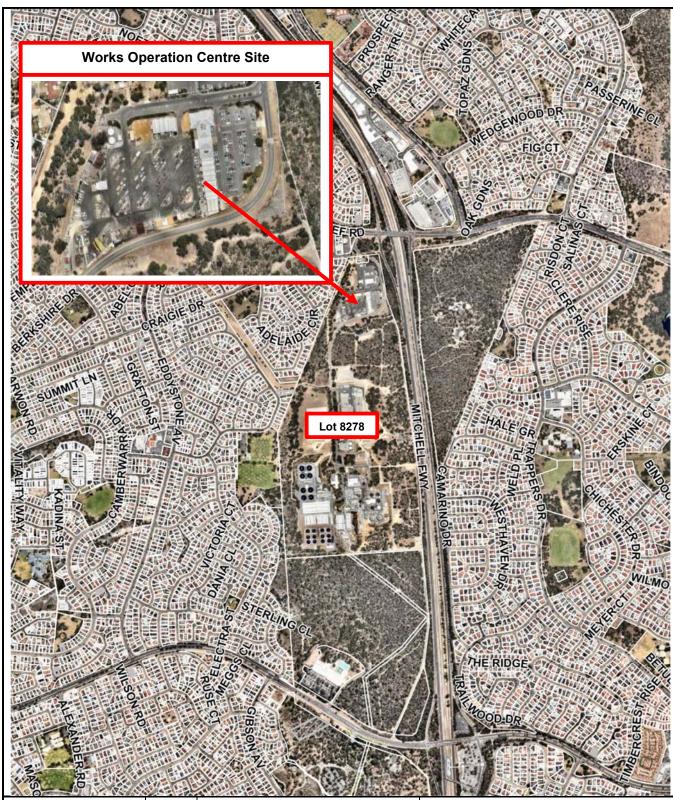

Works Operation Centre on Reserve 28971, Lot 8278, (922L) Ocean Reef Road, Craigie

## Attachment 7