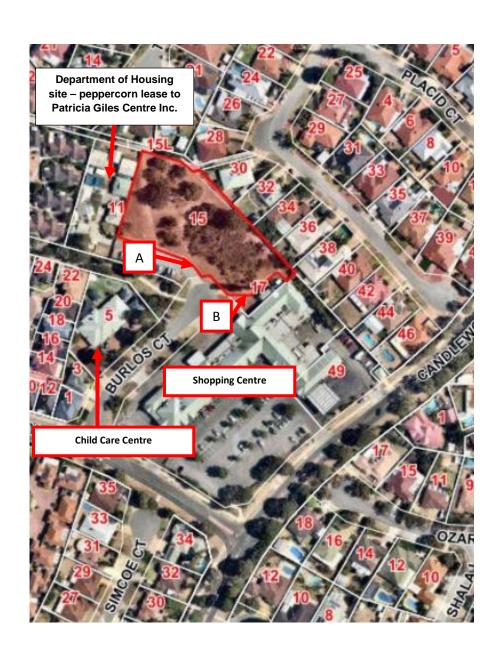

## Photograph A



Photograph B







## Photograph A



Photograph B







DISCLAIMER: While every care is taken to ensure the accuracy of this data, the City of Joondalup makes no representations or warranties about its accuracy, completeness or suitability for any particular purpose and disclaims all liability for all expenses, losses, damages and costs which you might incur as a result of the data being inaccurate or incomplete in any way and for any reason.

Lot 12223, (12) Blackwattle Parade, Padbury

26 August 2019

1:954









Scale(A4):1:2311

Date: 28/10/2019

DISCLAIMER: While every care is taken to ensure the accuracy of this data, the City of Joondalup makes no representations or warranties about its accuracy, completeness or suitability for any particular purpose and d