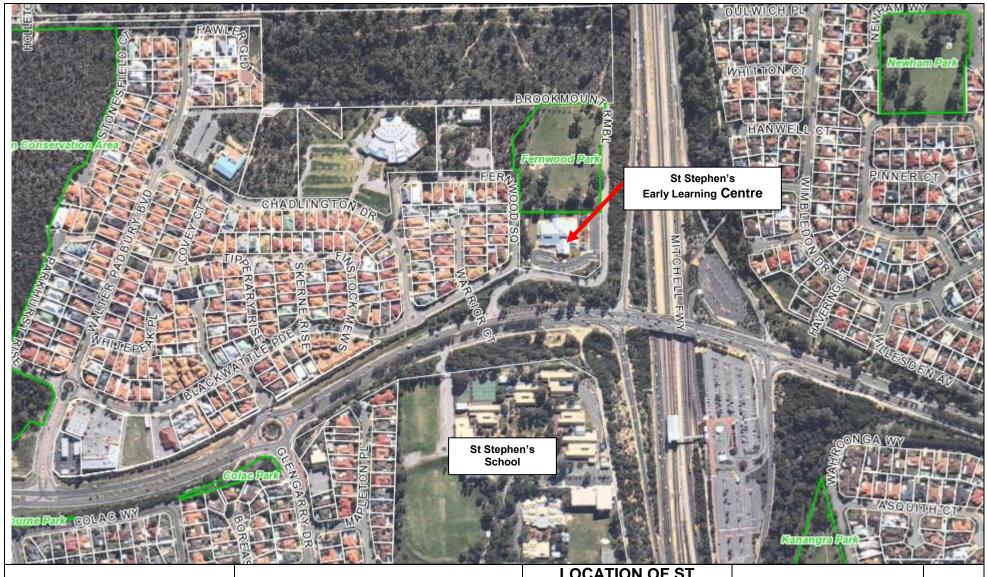

LOCATION OF ST STEPHEN'S SCHOOL AND ST STEPHEN'S EARLY LEARNING CENTRE

Scale 1:5467