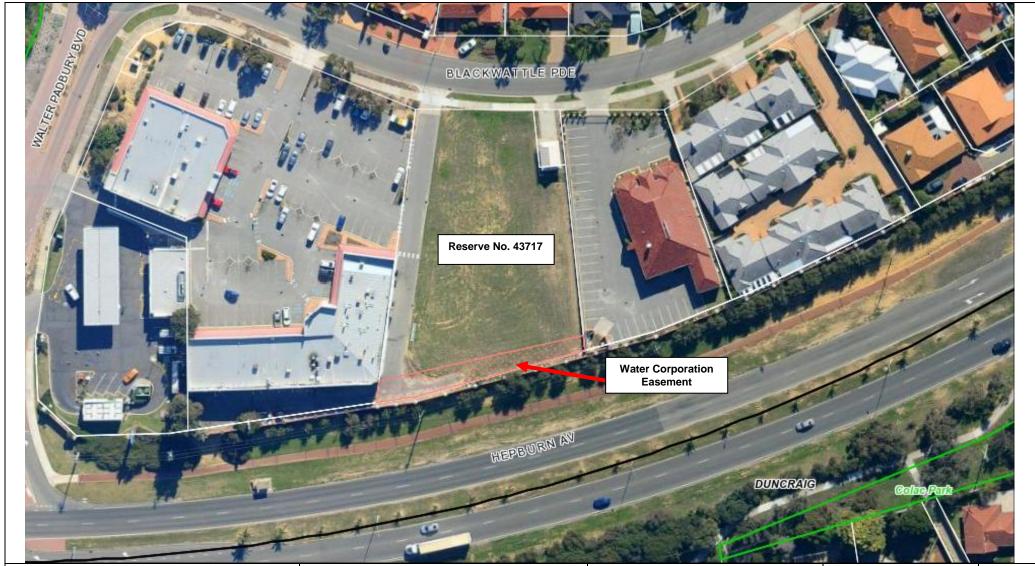

RESERVE 43717, LOT 12223 (12) BLACKWATTLE PARADE, PADBURY Land Area: 3332m<sup>2</sup>

1:1026

Digital Mapping Solutions does not warrant the accuracy of information in this publication and any person using or relying upon such information does so on the basis that DMS shall bear no responsibility or liability whatsoever for any errors, faults, defects or omissions in the information.