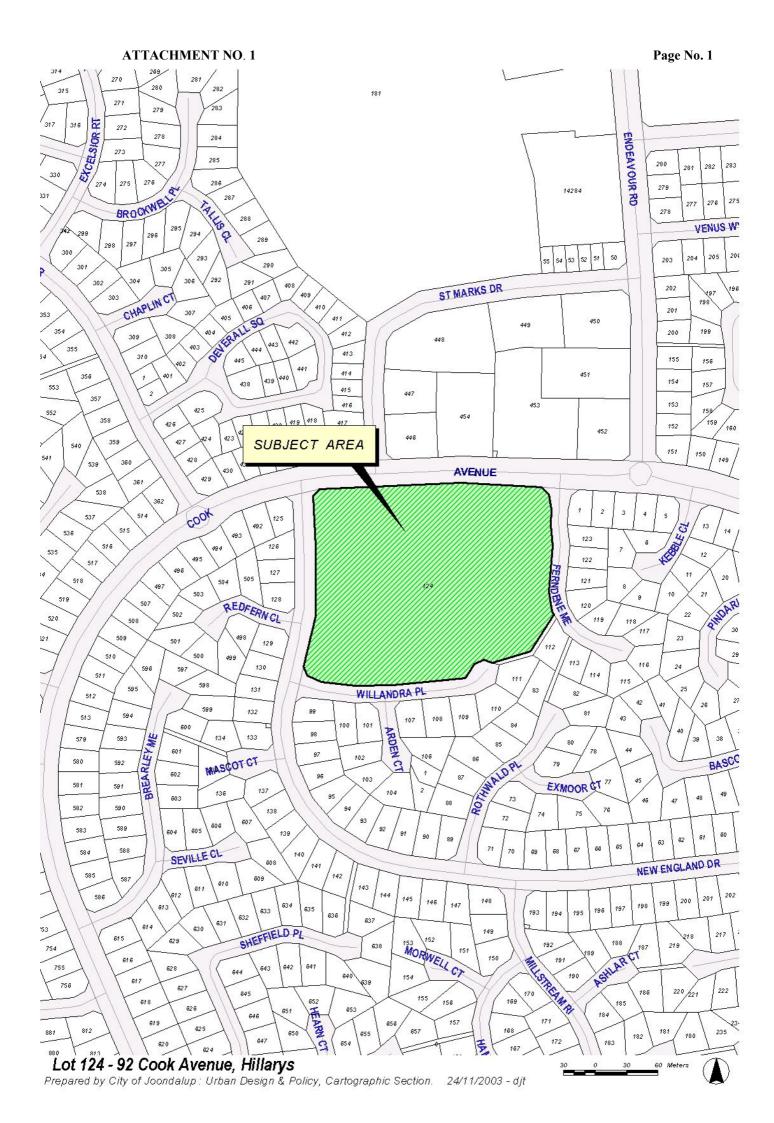

## District Planning Scheme No.2 Amendment No. 20

LEGEND

SCALE 1: 5000

BOUNDARY OF AMENDMENT ZONE AREA

ZONES

RESIDENTIAL

PRIVATE CLUBS / RECREATION

**URBAN DEVELOPMENT** 

LOCAL SCHEME RESERVES

PUBLIC USE PS - PRIMARY SCHOOL

SCHEME AMENDMENT

Prepared by City of Joondalup: Approvals, Planning & Environmental Services - Urban Design & Policy, Cartographic Section.