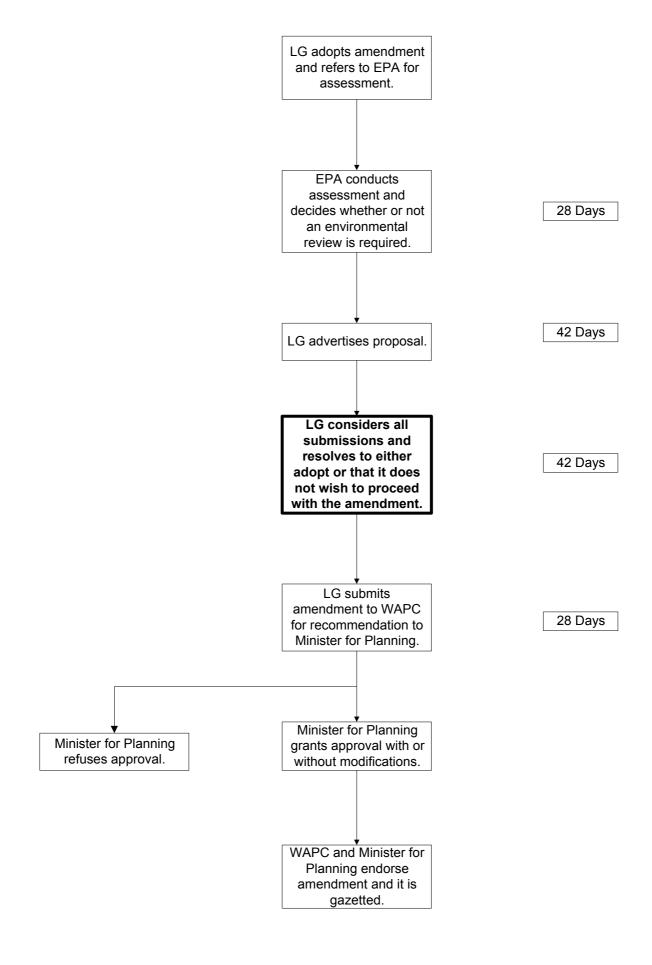

## District Planning Scheme No.2 Amendment No. 20

LEGEND

SCALE 1: 5000



BOUNDARY OF AMENDMENT ZONE AREA

ZONES

RESIDENTIAL

PRIVATE CLUBS / RECREATION

**URBAN DEVELOPMENT** 

LOCAL SCHEME RESERVES



PUBLIC USE PS - PRIMARY SCHOOL





SCHEME AMENDMENT



Prepared by City of Joondalup: Approvals, Planning & Environmental Services - Urban Design & Policy, Cartographic Section.

## Residential Density Codes District Planning Scheme No.2 Amendment No. 20







**EXISTING RESIDENTIAL DENSITY CODE** 



Attachment 3 Page No 1

## **Scheme Amendment Process**



Attachment 3 Page No 2

## **Scheme Amendment Process**