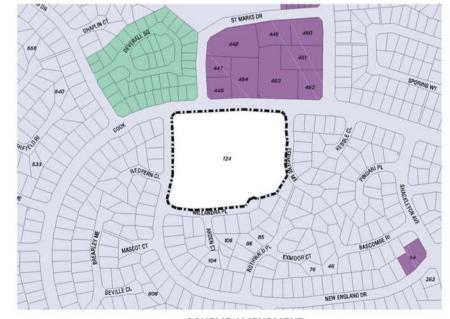

## District Planning Scheme No.2 Amendment No. 20

LEGEND

SCALE 1: 5000

BOUNDARY OF AMENDMENT ZONE AREA

ZONES

RESIDENTIAL

PRIVATE CLUBS / RECREATION

**URBAN DEVELOPMENT** 

LOCAL SCHEME RESERVES

PUBLIC USE PS - PRIMARY SCHOOL

SCHEME AMENDMENT

Prepared by City of Joondalup: Approvals, Planning & Environmental Services - Urban Design & Policy, Cartographic Section.

## Residential Density Codes District Planning Scheme No.2 Amendment No. 20

**EXISTING RESIDENTIAL DENSITY CODE** 

Attachment 3 Page No 1