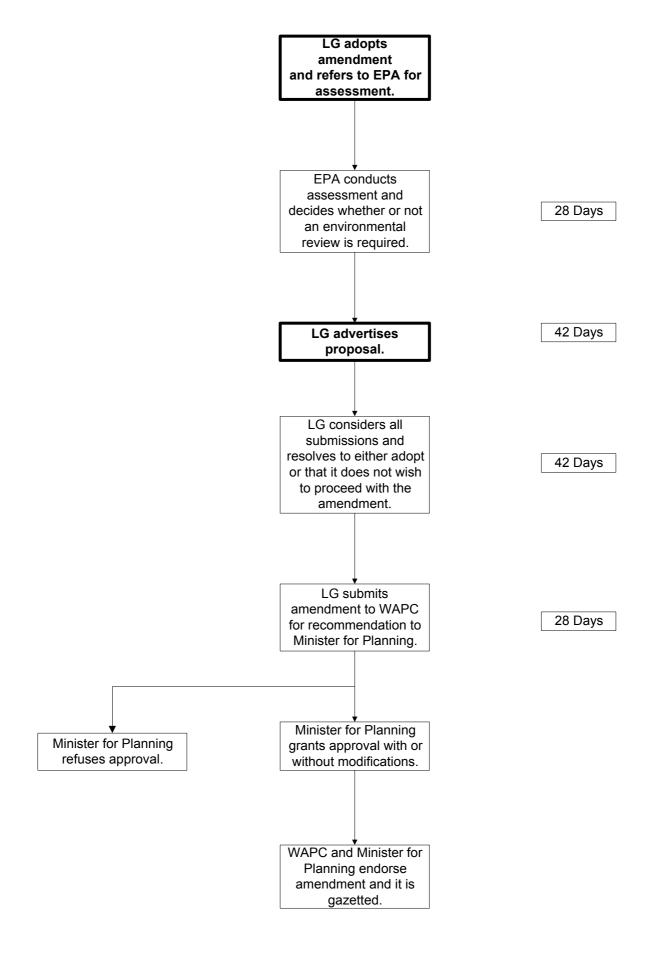

## District Planning Scheme No.2 Amendment No. 20

LEGEND

SCALE 1: 5000



BOUNDARY OF AMENDMENT ZONE AREA

ZONES

RESIDENTIAL

PRIVATE CLUBS / RECREATION

**URBAN DEVELOPMENT** 

LOCAL SCHEME RESERVES



PUBLIC USE PS - PRIMARY SCHOOL





SCHEME AMENDMENT



Prepared by City of Joondalup: Approvals, Planning & Environmental Services - Urban Design & Policy, Cartographic Section.

## Residential Density Codes District Planning Scheme No.2 Amendment No. 20







**EXISTING RESIDENTIAL DENSITY CODE** 



Attachment 3 Page No 1

## **Scheme Amendment Process**



Attachment 3 Page No 2

## **Scheme Amendment Process**