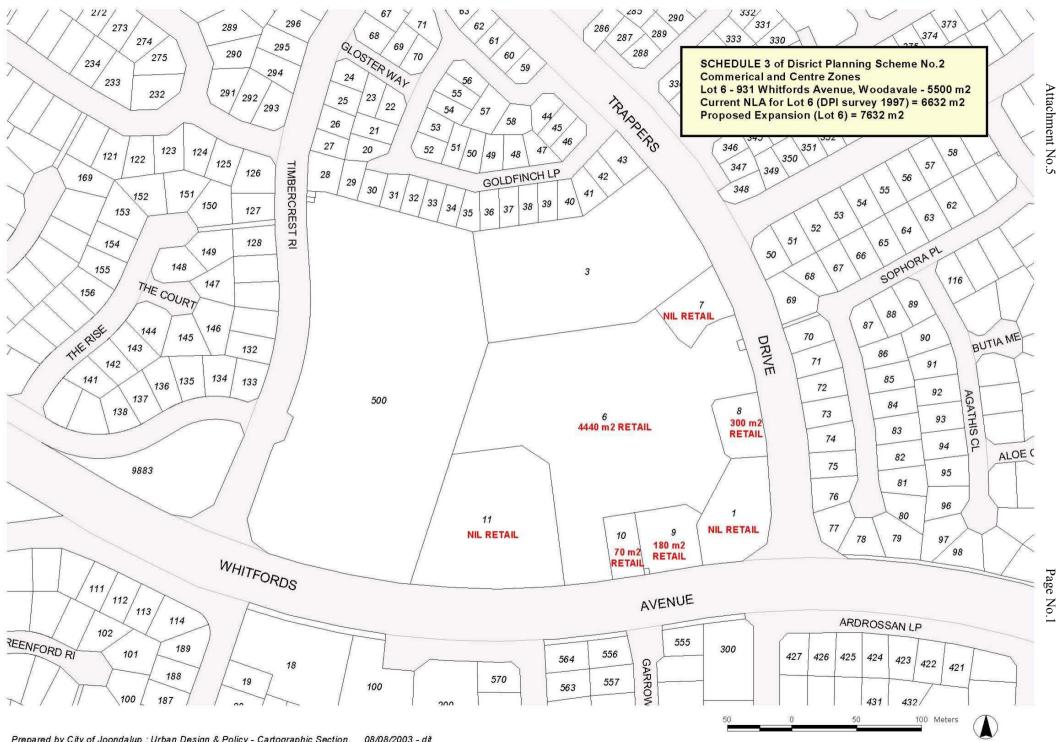

#### **Scheme Amendment Process**

| NO     | NAME OF           | DESCRIPTION OF                                                   | SUBMISSION SUMMARY                                                                                                                                                                                                                                                                                                                                                                                       | COMMENTS                                                                                                                                                                                                                                                                                                                                                                                                                                                                                                                                                                                                                                                                                                                                                                                                                                                                                                                                                                                                                                                                                                                                                                                                                                                                                                                                                                                                                                                                                                             |
|--------|-------------------|------------------------------------------------------------------|----------------------------------------------------------------------------------------------------------------------------------------------------------------------------------------------------------------------------------------------------------------------------------------------------------------------------------------------------------------------------------------------------------|----------------------------------------------------------------------------------------------------------------------------------------------------------------------------------------------------------------------------------------------------------------------------------------------------------------------------------------------------------------------------------------------------------------------------------------------------------------------------------------------------------------------------------------------------------------------------------------------------------------------------------------------------------------------------------------------------------------------------------------------------------------------------------------------------------------------------------------------------------------------------------------------------------------------------------------------------------------------------------------------------------------------------------------------------------------------------------------------------------------------------------------------------------------------------------------------------------------------------------------------------------------------------------------------------------------------------------------------------------------------------------------------------------------------------------------------------------------------------------------------------------------------|
| 1<br>1 | Printfile Pty Ltd | Strata Plan 23594 Lot 11 (923) Whitfords Avenue WOODVALE WA 6026 | Suggests the restrictive covenant relating to retail landuses upon Lot 11 be lifted as retail limitations exist within the City's District Planning Scheme No.2 (DPS2).  Supports the proposal, however raises concern with respect to the increase of retail floorspace and allocation to Lot 6. Suggests that the proposed expansion of retail floorspace be shared equally/equitably across all lots. | The 'Business' zoning of Lot 11 does not generally allow for any retail floor space, however Amendment 10 to DPS2 introduced provisions into the scheme where limited retail floor space can be considered upon 'Business' zoned lots.  In order to address the concern with respect to equality of retail floor space allocation and possible expansion across all lots, a Council resolution is proposed that seeks to request that the landowners of Lots 1, 6, 7, 8, 9 and 10 provide the City with current floor plans and retail floor space (NLA/m²) areas for existing development upon each of these lots, together with the above landowners advising the City of their future intention with respect to retail floor space expansion.  Upon receipt of this information, the City intends to review the information with the view to possibly initiating a separate amendment to DPS2 in order to allocate the retail floor areas to these lots in Schedule 3 (Commercial and Centre Zones: Retail Nett Lettable Area) of DPS2. This process will allow the existing restrictive covenants limiting retail floor space on these lots to be lifted, including the restriction upon Lot 11.  Further to the above, any possible expansion of retail floor space across these lots in the future needs to be carefully assessed against the City's DPS2 and centres strategy in a holistic manner through detailed research and consultation between the City and all landowners of lots zoned 'Commercial'. |