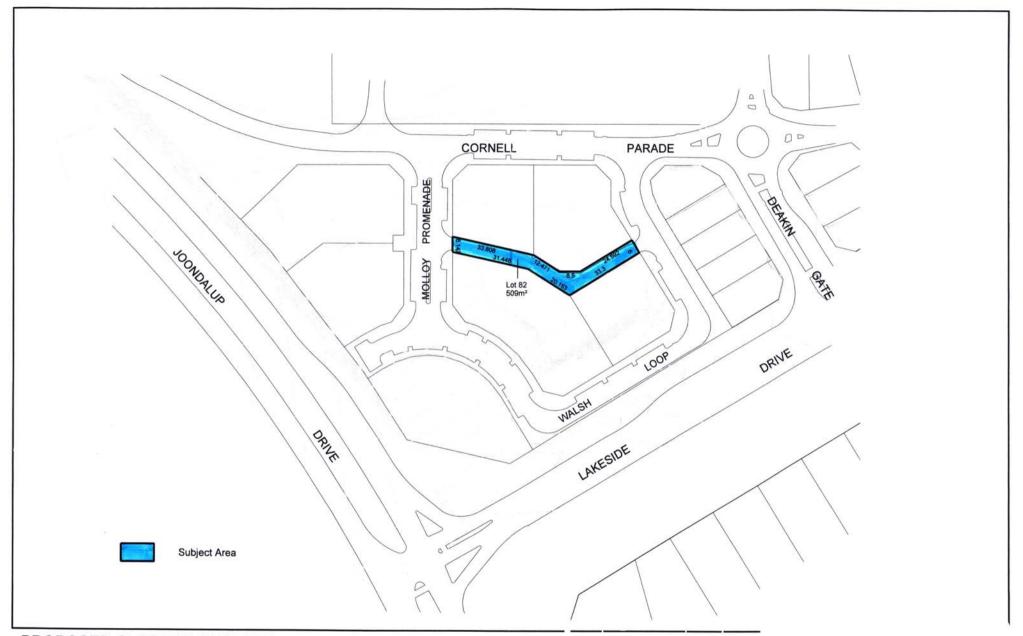

PROPOSED CLOSURE OF R.O.W. LOT 82 MOLLOY PROMENADE JOONDALUP

## PROPOSED CLOSURE OF RIGHT OF WAY – LOT 82 (3R) MOLLOY PROMENADE, JOONDALUP SCHEDULE OF SUBMISSIONS FOLLOWING ADVERTISING (CLOSED 10 JUNE 2004)

| NO | NAME OF<br>SUBMITTOR      | DESCRIPTION OF<br>AFFECTED PROPERTY | SUBMISSION SUMMARY                  | COUNCIL'S RECOMMENDATION |
|----|---------------------------|-------------------------------------|-------------------------------------|--------------------------|
| 1  | Edith Cowen<br>University | N/A                                 | Supports the proposed road closure. | 1. Comments are noted.   |
|    |                           |                                     |                                     |                          |