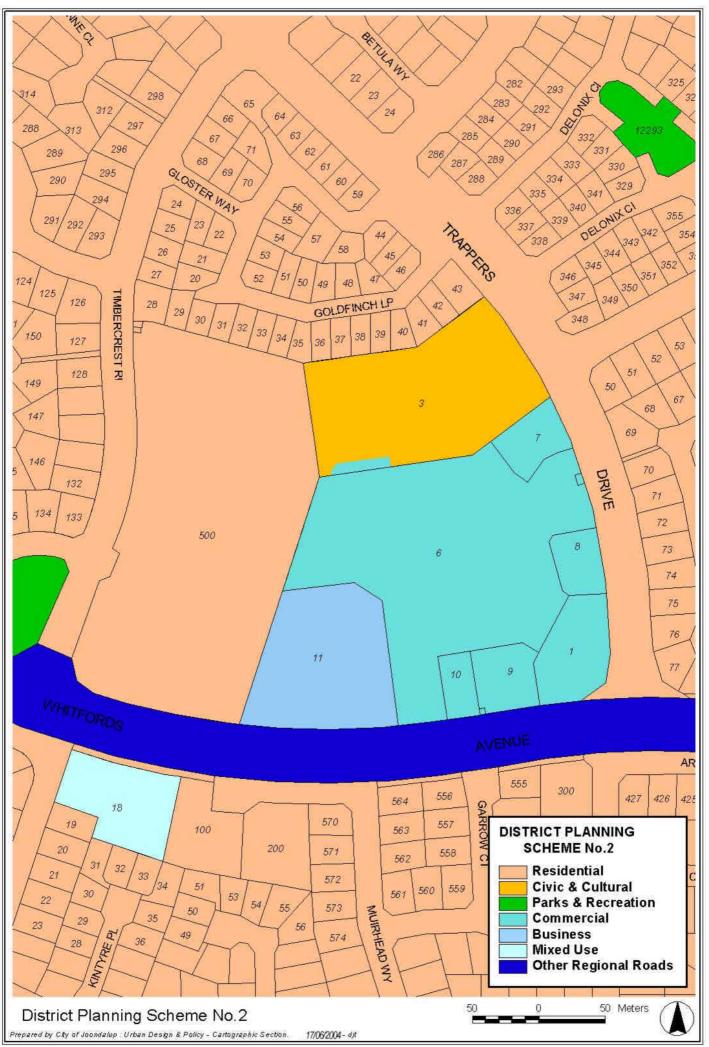

## AMENDMENT NO 27 SCHEDULE OF SUBMISSIONS FOLLOWING ADVERTISING (CLOSED 27 OCTOBER 2004)

| NO | NAME OF<br>SUBMITTOR              | DESCRIPTION OF<br>AFFECTED PROPERTY                               | SUBMISSION SUMMARY                                                                                                                                                                                                                                                                                                                                                                                                                                                                                                                                                                                                                                                                                                                                                                                                                                                                                                                       | COUNCIL'S RECOMMENDATION                                                                                                                                                                                                                                                                                                                                                                                                                                                                                                                                                                                                                                                                                                                                                                                 |
|----|-----------------------------------|-------------------------------------------------------------------|------------------------------------------------------------------------------------------------------------------------------------------------------------------------------------------------------------------------------------------------------------------------------------------------------------------------------------------------------------------------------------------------------------------------------------------------------------------------------------------------------------------------------------------------------------------------------------------------------------------------------------------------------------------------------------------------------------------------------------------------------------------------------------------------------------------------------------------------------------------------------------------------------------------------------------------|----------------------------------------------------------------------------------------------------------------------------------------------------------------------------------------------------------------------------------------------------------------------------------------------------------------------------------------------------------------------------------------------------------------------------------------------------------------------------------------------------------------------------------------------------------------------------------------------------------------------------------------------------------------------------------------------------------------------------------------------------------------------------------------------------------|
| 1  | Western Power                     | N/A                                                               | No objection.                                                                                                                                                                                                                                                                                                                                                                                                                                                                                                                                                                                                                                                                                                                                                                                                                                                                                                                            | Noted.                                                                                                                                                                                                                                                                                                                                                                                                                                                                                                                                                                                                                                                                                                                                                                                                   |
| 2  | BSD, on behalf of BP<br>Australia | 941 (Lot 1) Whitfords<br>Avenue, Woodvale (BP<br>Service Station) | <ul> <li>No objection provided retail floorspace<br/>allocation for Lot 1 be increased from 200m2 to<br/>430m<sup>2</sup>. Rationale behind this request is as<br/>follows;</li> <li>The further 230m<sup>2</sup> increase retail<br/>floorspace allocation (total of 430m<sup>2</sup>)<br/>for Lot 1 is considered marginal.</li> <li>The increase sought would not exceed<br/>the overall retail floorspace limit of<br/>10,000m<sup>2</sup> adopted for the Woodvale<br/>Centre under the City's Centres<br/>Strategy.</li> <li>The current retail floorspace to land<br/>ratio associated with Lot 1 is lower<br/>than the ratios of the other lots subject<br/>to the proposed amendment. The<br/>requested retail floorspace increase<br/>(further 230m<sup>2</sup>), and resultant<br/>floorspace to land ratio would be<br/>generally consistent with that allocated<br/>to Lot 7 (Woodvale Park Medical<br/>Centre).</li> </ul> | Agreed. Modify Amendment 27 accordingly.<br>In order to allocate a fair an equitable amount of<br>retail floorspace across all lots subject to the<br>proposed amendment (particularly having due<br>regard to floorspace to land area ratio), the<br>requested increase in retail floorspace associated<br>with Lot 1 is considered acceptable.<br>The requested increase is considered acceptable<br>given that it represents a marginal increase and<br>collectively, the total retail floorspace allocation<br>for the entire Woodvale Centre remains under the<br>10,000m2 retail floorspace restriction applicable<br>(9820m <sup>2</sup> )<br>Given the very minor nature of the requested<br>modification to the proposed amendment, further<br>advertising of the modification is not required. |