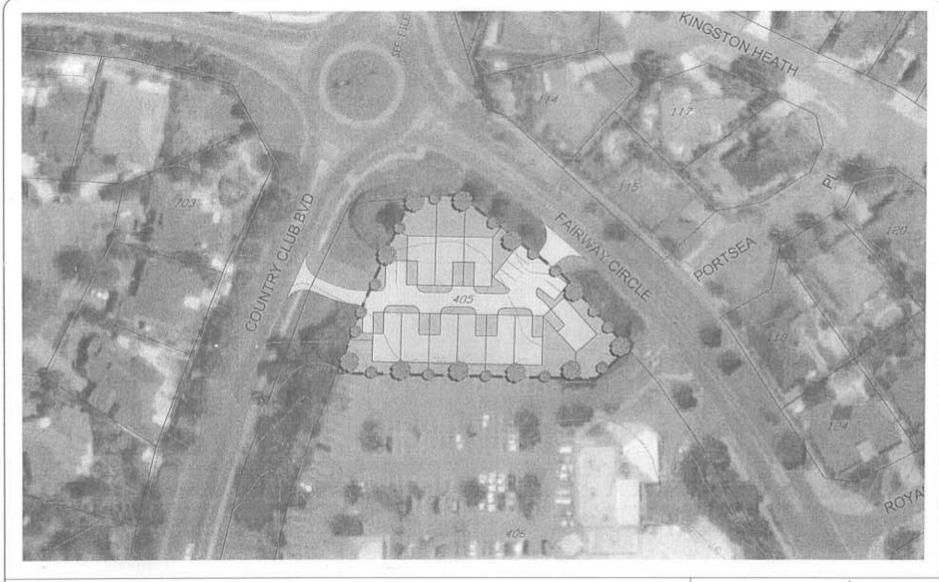

### **EXISTING RESIDENTIAL DENSITY CODE**

INDICATIVE CONCEPT SITE PLAN 174 (LOT 405) FAIRWAY CIRCLE, CONNOLLY CITY OF JOONDALUP

COPYRIGHT RESERVED BASEPLAN COUNTESY OF WATER COMP AND DLI

1:1,000 @ A4