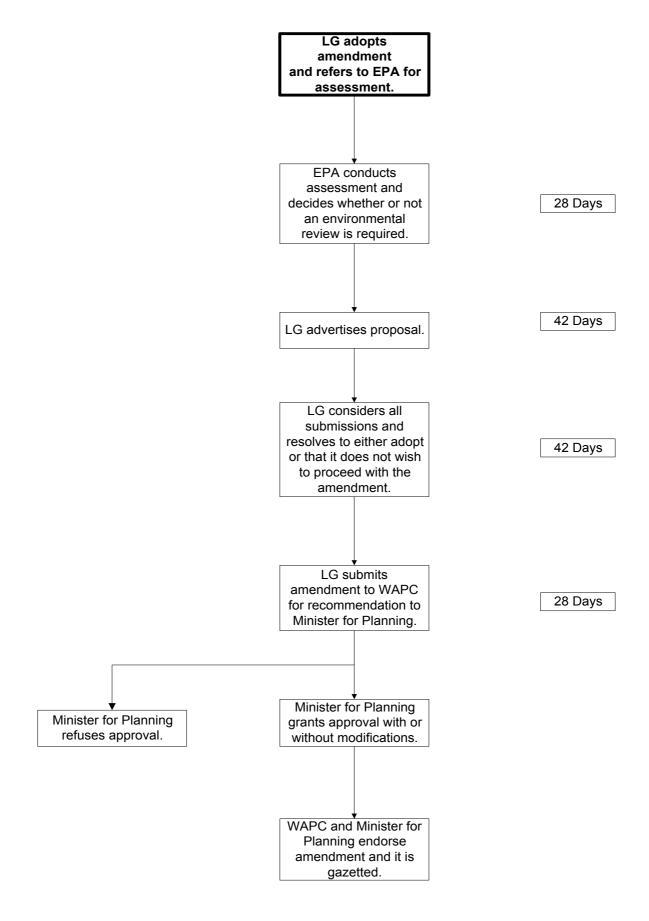

o. | REVISIONS | PROPOSED REZONING-R40 | DATE:      | 6-5-4 |
|----------------------------------------------|----------|-----------|-----------------------|------------|-------|
| Architectural Drafting                       |          |           | GROUP DWELLINGS       | SCALE:     |       |
| Design Service                               |          |           | LOT 1 WARRANDYTE DR   | DRAWN BY:  | T.M   |
| SUITE 4 201 SEVENOAKS ST<br>ONEENS PARK 5107 |          |           | LOT 143 ELWOOD CT     | DWG. No.:  | 2475  |
| TEL 84584995<br>FAX: 84584093                | i        |           | LOT 2 EDDYSTONE AV    |            |       |
| € correlat                                   |          |           |                       | SHEET No.: |       |

#### **Scheme Amendment Process**