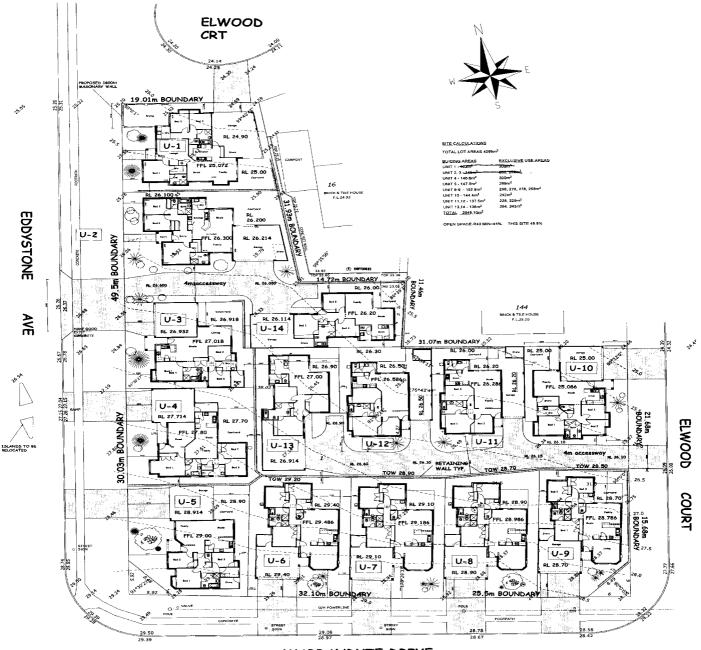

### WARRANDYTE DRIVE

## **SITE PLAN 1:250**

| VISTA DESIGNS                                | DATE No. | REVISIONS | PROPOSED REZONING-R40 | DATE:      | 6-5-4 |
|----------------------------------------------|----------|-----------|-----------------------|------------|-------|
| Architectural Drafting                       |          |           | GROUP DWELLINGS       | SCALE:     |       |
| Design Service                               |          |           | LOT 1 WARRANDYTE DR   | DRAWN BY:  | T.M   |
| SUITE 4 201 SEVENOAKS ST<br>ONEENS PARK 5107 |          |           | LOT 143 ELWOOD CT     | DWG. No.:  | 2475  |
| TEL 84584995<br>FAX: 84584093                | i        |           | LOT 2 EDDYSTONE AV    |            |       |
| € correlat                                   |          |           |                       | SHEET No.: |       |