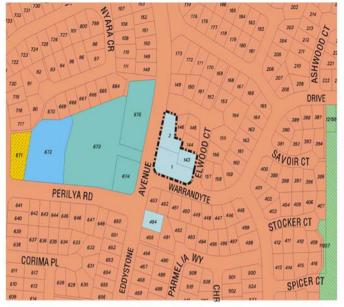

#### **EXISTING ZONING**

repared by City of Joondalup : Approvals, Planning & Environmental Services - Urban Design & Policy, Cartographic Section

### WARRANDYTE DRIVE