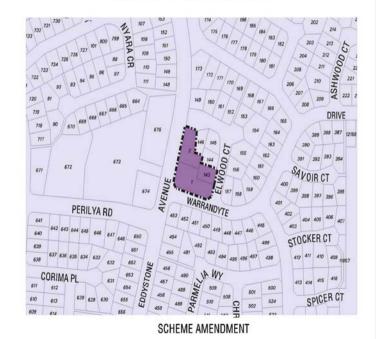

#### EXISTING RESIDENTIAL DENSITY CODE

repared by City of Joondalup : Approvals, Planning & Environmental Services - Urban Design & Policy, Cartographic Section.