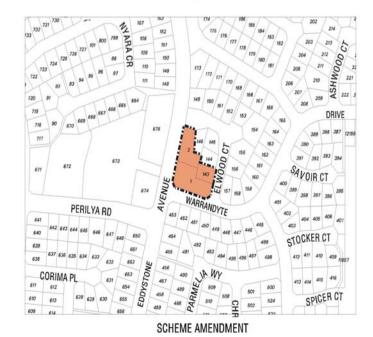

## District Planning Scheme No.2 Amendment No. 26







#### **EXISTING ZONING**



repared by City of Joondalup : Approvals, Planning & Environmental Services - Urban Design & Policy, Cartographic Section

# Residential Density Codes District Planning Scheme No.2 Amendment No. 26







#### EXISTING RESIDENTIAL DENSITY CODE



repared by City of Joondalup : Approvals, Planning & Environmental Services - Urban Design & Policy, Cartographic Section.



### WARRANDYTE DRIVE

## **SITE PLAN 1:250**

| VISTA DESIGNS                                | DATE No. | REVISIONS | PROPOSED REZONING-R40 | DATE:      | 6-5-4 |
|----------------------------------------------|----------|-----------|-----------------------|------------|-------|
| Architectural Drafting                       |          |           | GROUP DWELLINGS       | SCALE:     |       |
| Design Service