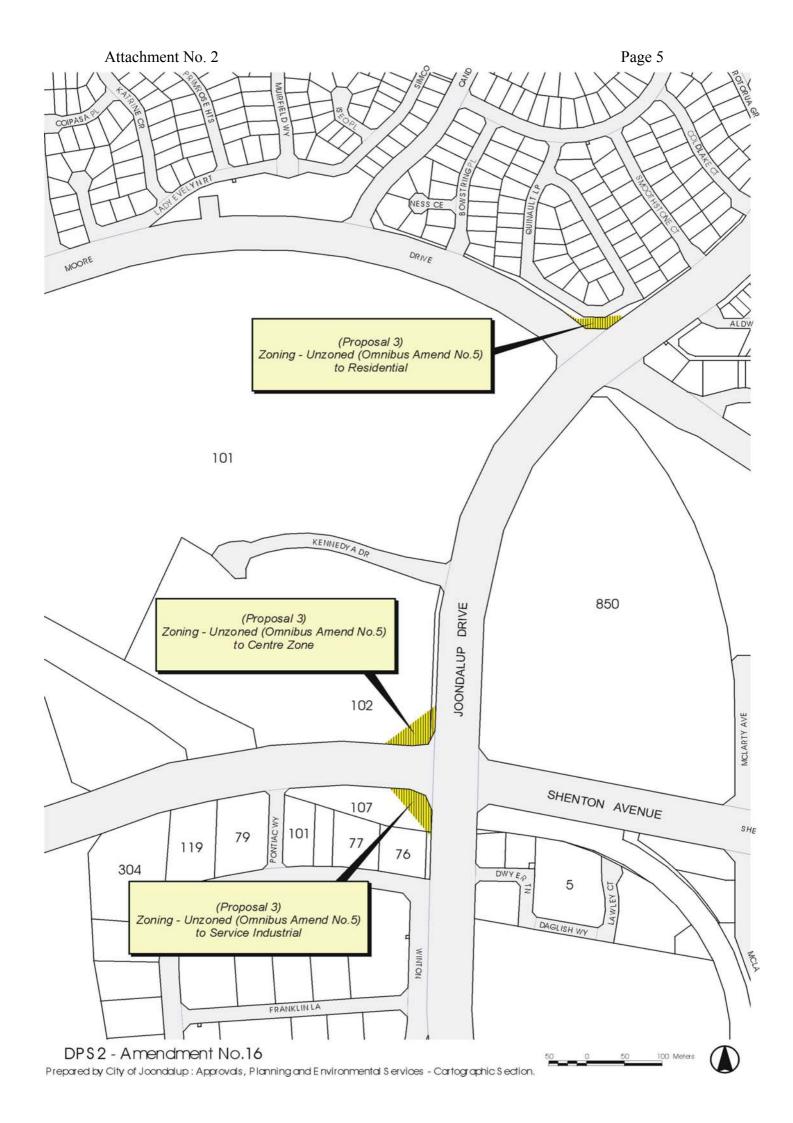

# PROPOSAL 3

| Numbe<br>r<br>allocat<br>ed per<br>proper<br>ty | Property<br>description                                 | Owner      |    | Current<br>Zoning - MRS | Current Zoning/Coding -DPS | Zoning in DPS prior to MRS amend ment | O                     | Refer<br>Attac<br>h-<br>ment |
|-------------------------------------------------|---------------------------------------------------------|------------|----|-------------------------|----------------------------|---------------------------------------|-----------------------|------------------------------|
| 5                                               | Portion of<br>Pt Lot 62<br>Winton<br>Road,<br>Joondalup | Transperth | 13 | Urban                   | Unzoned<br>Uncoded         | Other<br>Regiona<br>I Roads           | Service<br>industrial | 5                            |
| 6 & 7                                           | Portions of<br>Lot 100                                  | Landcorp   | 13 | Centre                  | Unzoned<br>Uncoded         | Other<br>Regiona                      | Centre                | 5                            |

|    | Joondalup Drive and Lot 902 Grand Boulevard, Joondalup                 |                                         |    |        |                    | 1 Roads                     |                       |   |
|----|------------------------------------------------------------------------|-----------------------------------------|----|--------|--------------------|-----------------------------|-----------------------|---|
| 8  | Unnamed portion of land cnr Joondalup Drive and Moore Drive, Joondalup | Unallocated land                        | 13 | Urban  | Unzoned<br>R20     | Other<br>Regiona<br>I Roads | Residential<br>R20    | 6 |
| 9  | Portion of<br>Lot 102<br>Kennedya<br>Drive,<br>Joondalup               | Lake<br>Joondalup<br>Baptist<br>College | 13 | Centre | Unzoned<br>Uncoded | Other<br>Regiona<br>l Roads | Centre                | 6 |
| 10 | Portion of<br>Pt Lot 107<br>Joondalup<br>Drive,<br>Joondalup           | Landcorp                                | 13 | Urban  | Unzoned<br>Uncoded | Other<br>Regiona<br>1 Roads | Service<br>industrial | 6 |