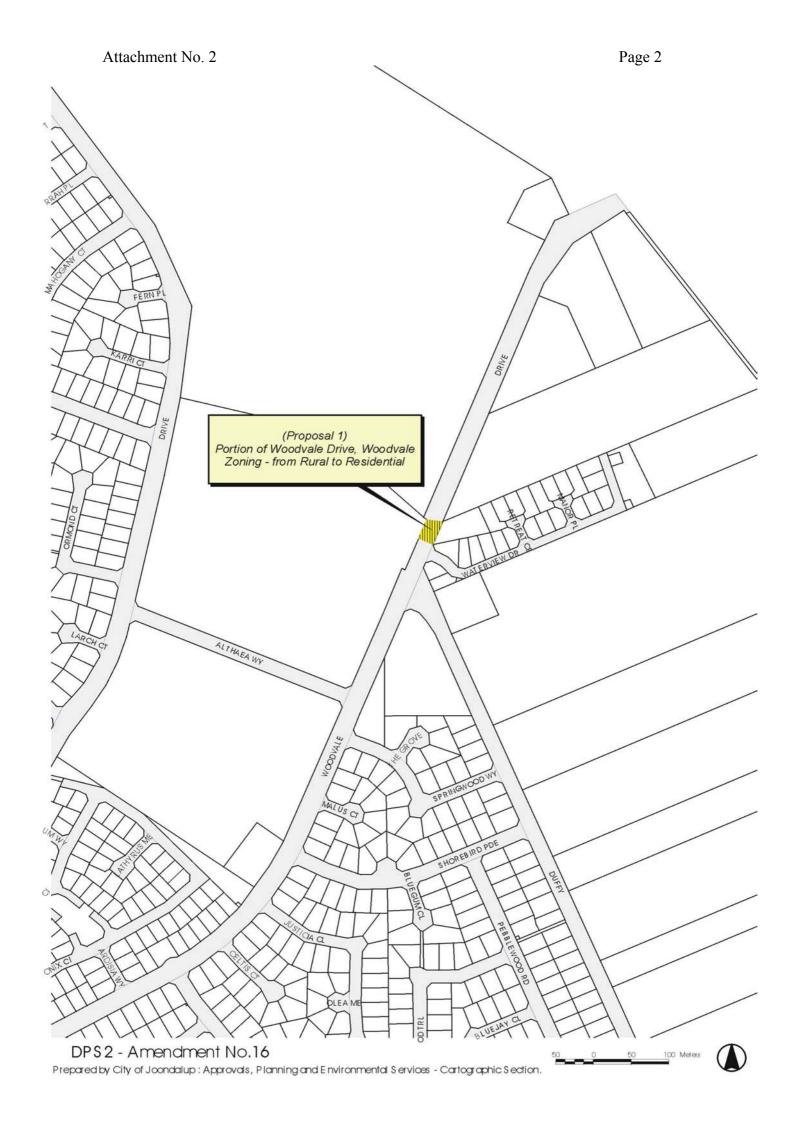

# PROPOSAL 1

| Numb<br>er<br>allocat<br>ed per<br>proper<br>ty | Property description                         | Owner                  | MRS Amt. No. 1037/33 – North West Districts Omnibus (No. 5) – Proposal No. | Current<br>Zoning - MRS | Current<br>Zoning/Coding<br>-DPS | Zoning in DPS prior to MRS amendm ent | Proposed<br>Zoning/<br>Coding<br>DPS | Refer<br>Attach-<br>ment |
|-------------------------------------------------|----------------------------------------------|------------------------|----------------------------------------------------------------------------|-------------------------|----------------------------------|---------------------------------------|--------------------------------------|--------------------------|
| 1                                               | Lot 71<br>Woodvale<br>Drive,<br>Woodvale     | AJ & RG<br>McGuiness   | 16                                                                         | Urban                   | Rural<br>Uncoded                 | Rural                                 | Residential<br>R25                   | 2                        |
| 2                                               | Portion of<br>Woodvale<br>Drive,<br>Woodvale | Crown - Public<br>Road | 16                                                                         | Urban                   | Rural<br>Uncoded                 | Rural                                 | Residential<br>R20                   | 3                        |