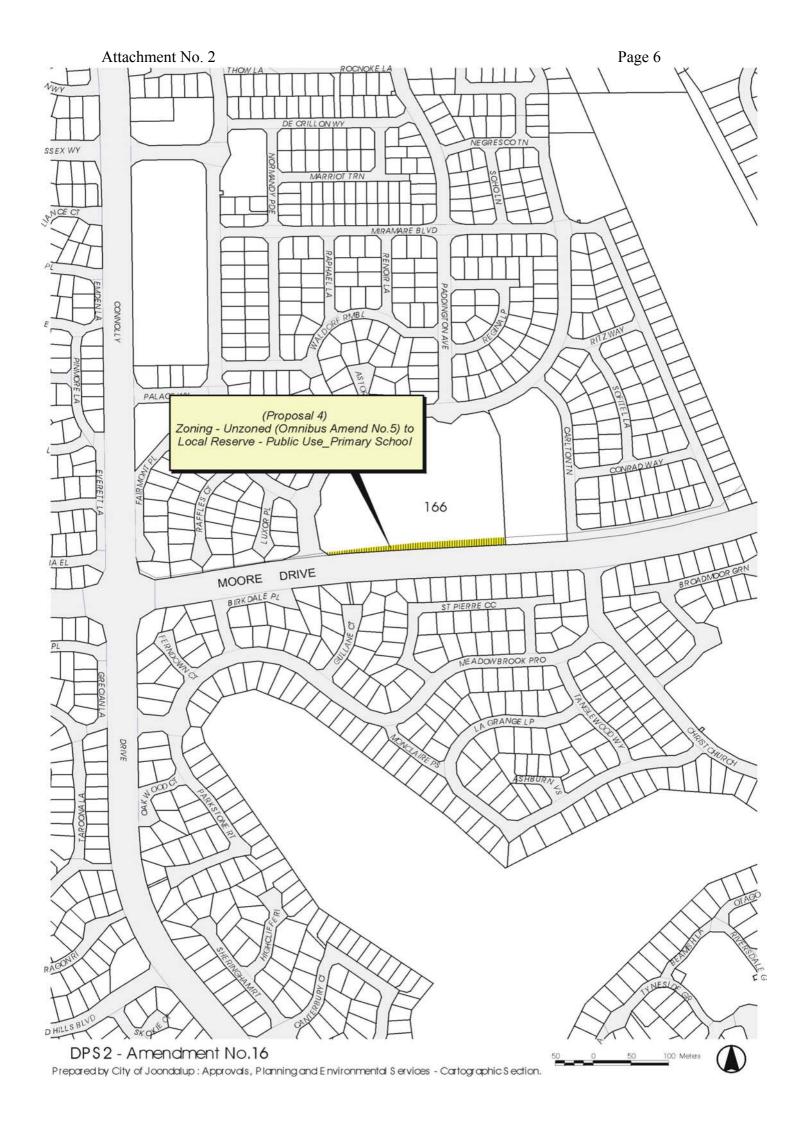

# PROPOSAL 4

| Number<br>allocated<br>per<br>property | Property<br>Description                                                   | Owner                                            | MRS Amt. No. 1037/33 – North West Districts Omnibus (No. 5) – Proposal No. | Current<br>Zoning -<br>MRS | Current Zoning/Coding -DPS | Zoning in DPS<br>prior to MRS<br>amendment                      | _                                                 | Refer<br>Attach<br>-ment |
|----------------------------------------|---------------------------------------------------------------------------|--------------------------------------------------|----------------------------------------------------------------------------|----------------------------|----------------------------|-----------------------------------------------------------------|---------------------------------------------------|--------------------------|
| 11                                     | Portion of Pt Lot<br>166 Ambassador<br>Drive, Currambine                  | Department of Education                          | 13                                                                         | Urban                      | Unzoned<br>R20             | Other Regional<br>Roads                                         | Local Reserve -<br>Public Use -<br>Primary School | 7                        |
| 12                                     | Portion of Carlton<br>Park - Reserve<br>45754 Carlton Turn,<br>Currambine | Crown – COJ<br>Management Order                  | 13                                                                         | Urban                      | Unzoned<br>R20             | Other Regional<br>Roads                                         | Local Reserve –<br>Parks and<br>Recreation        | 8                        |
| 13                                     | Portion of Lot 136 (23 & 25) Fairmont Place, Currambine                   | Strata Owners:<br>Michael Quayle<br>Carl Diletti | 13                                                                         | Urban                      | Unzoned<br>R20             | Multiple zoning: Residential & Other Regional Roads             | Residential<br>R20                                | 9                        |
| 14                                     | Portion of Lot 117 (18) Raffles Court,<br>Currambine                      | Salvatore Sangrigoli                             | 13                                                                         | Urban                      | Unzoned<br>R20             | Multiple<br>zoning:<br>Residential &<br>Other Regional<br>Roads | Residential<br>R20                                | 9                        |