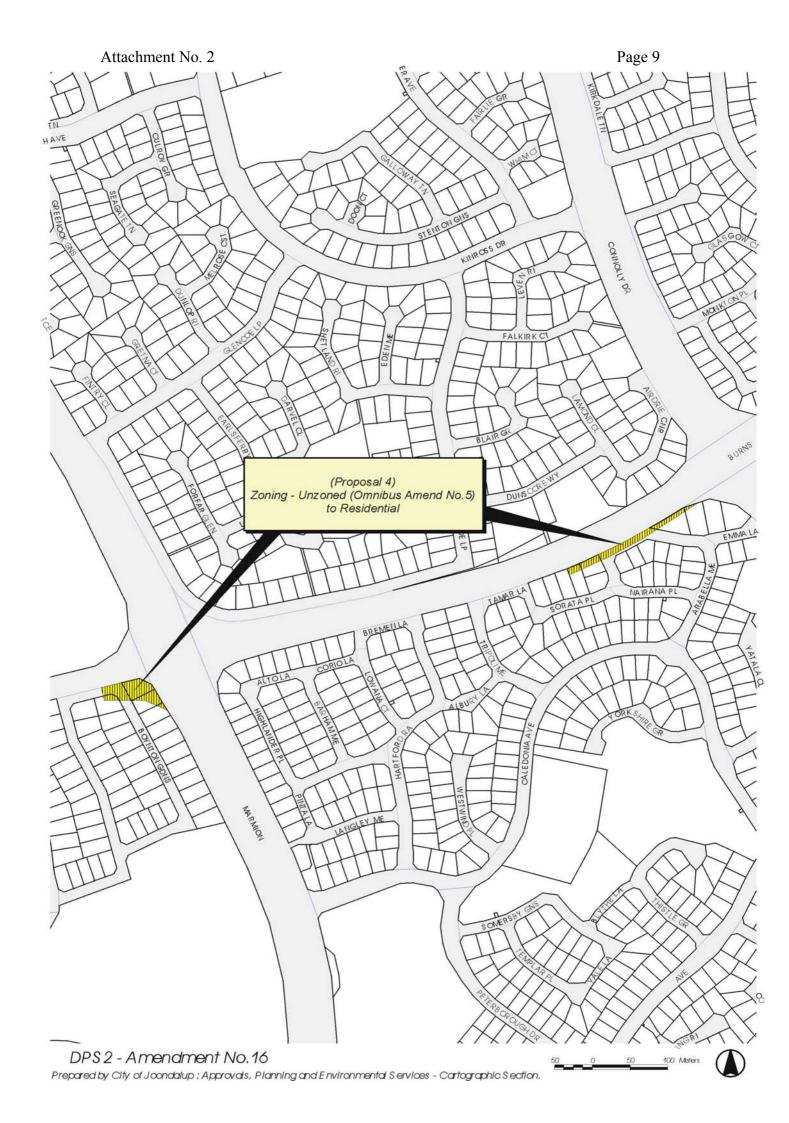

# PROPOSAL 4

| Number<br>allocated<br>per<br>property | Property<br>Description                                                   | Owner                                            | MRS Amt. No. 1037/33 – North West Districts Omnibus (No. 5) – Proposal No. | Current<br>Zoning -<br>MRS | Current Zoning/Coding -DPS | Zoning in DPS<br>prior to MRS<br>amendment                      | _                                                 | Refer<br>Attach<br>-ment |
|----------------------------------------|---------------------------------------------------------------------------|--------------------------------------------------|----------------------------------------------------------------------------|----------------------------|----------------------------|-----------------------------------------------------------------|---------------------------------------------------|--------------------------|
| 11                                     | Portion of Pt Lot<br>166 Ambassador<br>Drive, Currambine                  | Department of Education                          | 13                                                                         | Urban                      | Unzoned<br>R20             | Other Regional<br>Roads                                         | Local Reserve -<br>Public Use -<br>Primary School | 7                        |
| 12                                     | Portion of Carlton<br>Park - Reserve<br>45754 Carlton Turn,<br>Currambine | Crown – COJ<br>Management Order                  | 13                                                                         | Urban                      | Unzoned<br>R20             | Other Regional<br>Roads                                         | Local Reserve –<br>Parks and<br>Recreation        | 8                        |
| 13                                     | Portion of Lot 136 (23 & 25) Fairmont Place, Currambine                   | Strata Owners:<br>Michael Quayle<br>Carl Diletti | 13                                                                         | Urban                      | Unzoned<br>R20             | Multiple zoning: Residential & Other Regional Roads             | Residential<br>R20                                | 9                        |
| 14                                     | Portion of Lot 117 (18) Raffles Court,<br>Currambine                      | Salvatore Sangrigoli                             | 13                                                                         | Urban                      | Unzoned<br>R20             | Multiple<br>zoning:<br>Residential &<br>Other Regional<br>Roads | Residential<br>R20                                | 9                        |