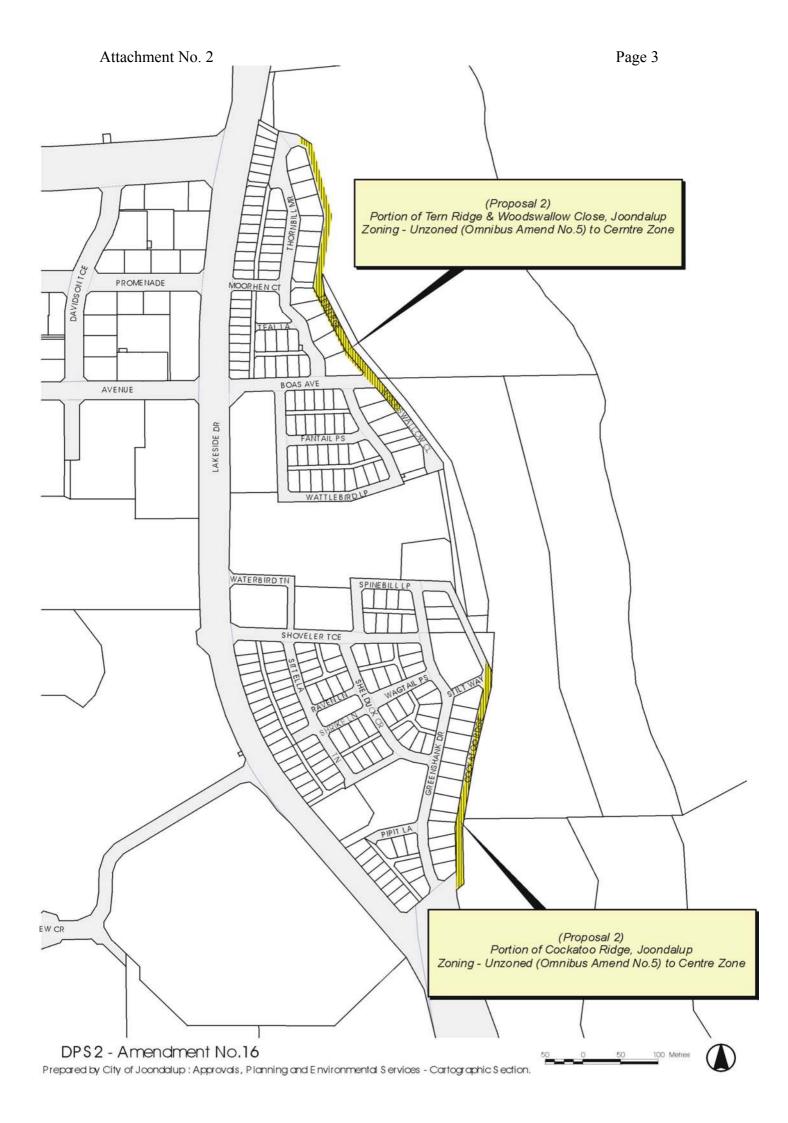

| 3. | Portions of | Crown - Public | 12 | Central | City | Unzoned | Local     | Centre | 4 |
|----|-------------|----------------|----|---------|------|---------|-----------|--------|---|
|    | Tern Ridge  | Road           |    | Area    |      | Uncoded | Reserve   |        |   |
|    | and         |                |    |         |      |         | Parks and |        |   |
|    | Woodswallo  |                |    |         |      |         | Recreatio |        |   |
|    | w Close,    |                |    |         |      |         | n         |        |   |
|    | Joondalup   |                |    |         |      |         |           |        |   |
| 4  | Portion of  | Crown – Public | 12 | Central | City | Unzoned | Local     | Centre | 4 |
|    | Cockatoo    | Road           |    | Area    |      | Uncoded | Reserve – |        |   |
|    | Ridge,      |                |    |         |      |         | Parks and |        |   |
|    | Joondalup   |                |    |         |      |         | Recreatio |        |   |
|    |             |                |    |         |      |         | n         |        |   |