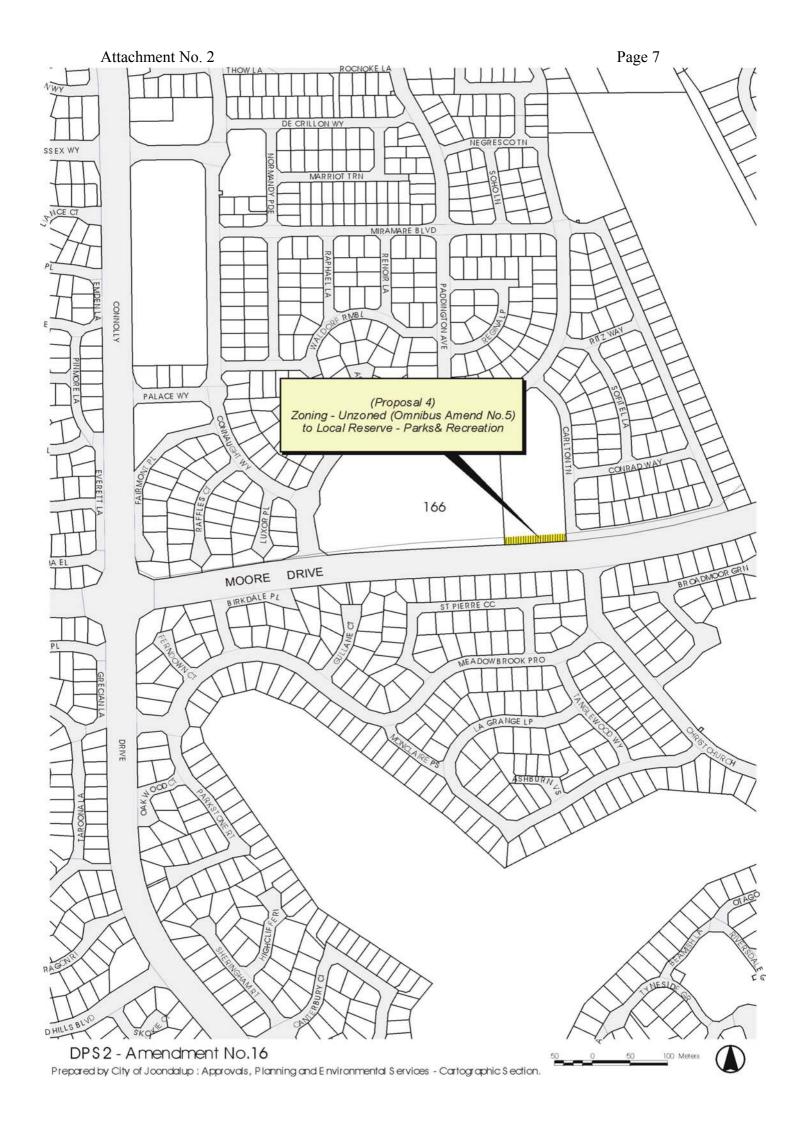

# PROPOSAL 4

| Number<br>allocated<br>per<br>property | Property<br>Description                                                   | Owner                                            | MRS Amt. No. 1037/33 – North West Districts Omnibus (No. 5) – Proposal No. | Current<br>Zoning -<br>MRS | Current Zoning/Coding -DPS | Zoning in DPS<br>prior to MRS<br>amendment                      | _                                                 | Refer<br>Attach<br>-ment |
|----------------------------------------|---------------------------------------------------------------------------|--------------------------------------------------|----------------------------------------------------------------------------|----------------------------|----------------------------|-----------------------------------------------------------------|---------------------------------------------------|--------------------------|
| 11                                     | Portion of Pt Lot<br>166 Ambassador<br>Drive, Currambine                  | Department of Education                          | 13                                                                         | Urban                      | Unzoned<br>R20             | Other Regional<br>Roads                                         | Local Reserve -<br>Public Use -<br>Primary School | 7                        |
| 12                                     | Portion of Carlton<br>Park - Reserve<br>45754 Carlton Turn,<br>Currambine | Crown – COJ<br>Management Order                  | 13                                                                         | Urban                      | Unzoned<br>R20             | Other Regional<br>Roads                                         | Local Reserve –<br>Parks and<br>Recreation        | 8                        |
| 13                                     | Portion of Lot 136 (23 & 25) Fairmont Place, Currambine                   | Strata Owners:<br>Michael Quayle<br>Carl Diletti | 13                                                                         | Urban                      | Unzoned<br>R20             | Multiple zoning: Residential & Other Regional Roads             | Residential<br>R20                                | 9                        |
| 14                                     | Portion of Lot 117 (18) Raffles Court,<br>Currambine                      | Salvatore Sangrigoli                             | 13                                                                         | Urban                      | Unzoned<br>R20             | Multiple<br>zoning:<br>Residential &<br>Other Regional<br>Roads | Residential<br>R20                                | 9                        |