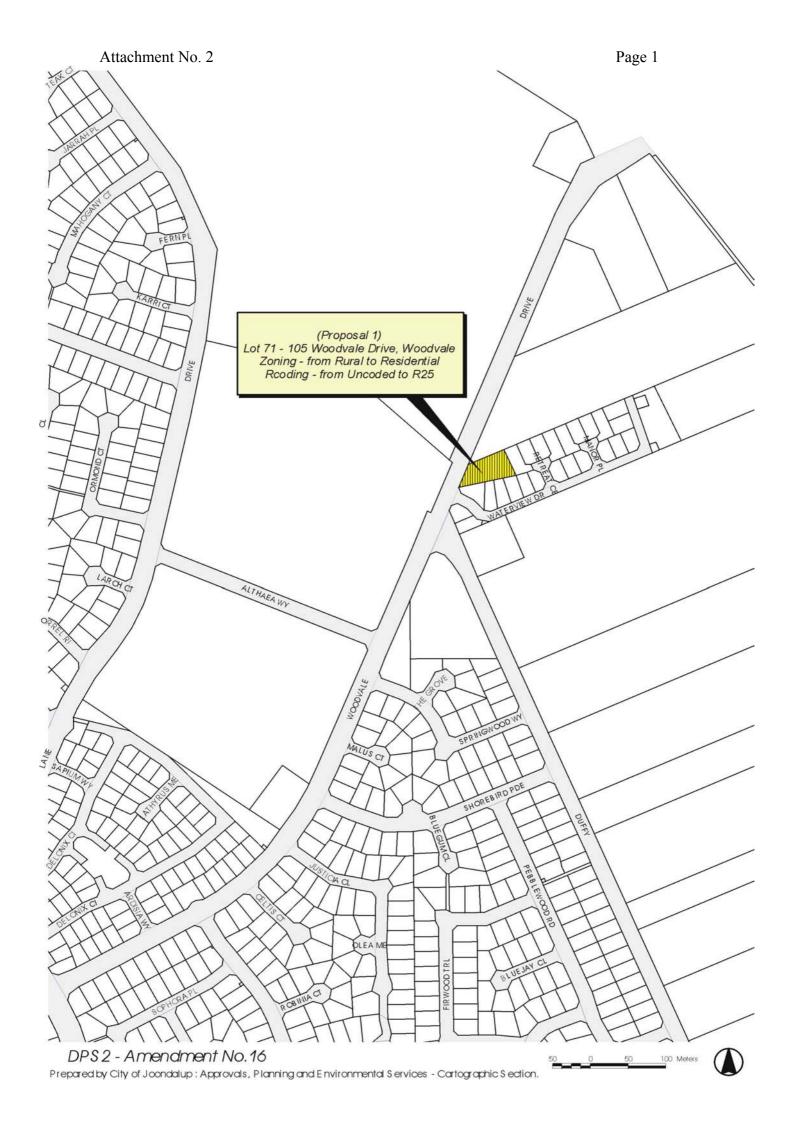

# PROPOSAL 1

| Numb<br>er<br>allocat<br>ed per<br>proper<br>ty | Property description                         | Owner                  | MRS Amt. No. 1037/33 – North West Districts Omnibus (No. 5) – Proposal No. | Current<br>Zoning - MRS | Current<br>Zoning/Coding<br>-DPS | Zoning in DPS prior to MRS amendm ent | Proposed<br>Zoning/<br>Coding<br>DPS | Refer<br>Attach-<br>ment |
|-------------------------------------------------|----------------------------------------------|------------------------|----------------------------------------------------------------------------|-------------------------|----------------------------------|---------------------------------------|--------------------------------------|--------------------------|
| 1                                               | Lot 71<br>Woodvale<br>Drive,<br>Woodvale     | AJ & RG<br>McGuiness   | 16                                                                         | Urban                   | Rural<br>Uncoded                 | Rural                                 | Residential<br>R25                   | 2                        |
| 2                                               | Portion of<br>Woodvale<br>Drive,<br>Woodvale | Crown - Public<br>Road | 16                                                                         | Urban                   | Rural<br>Uncoded                 | Rural                                 | Residential<br>R20                   | 3                        |