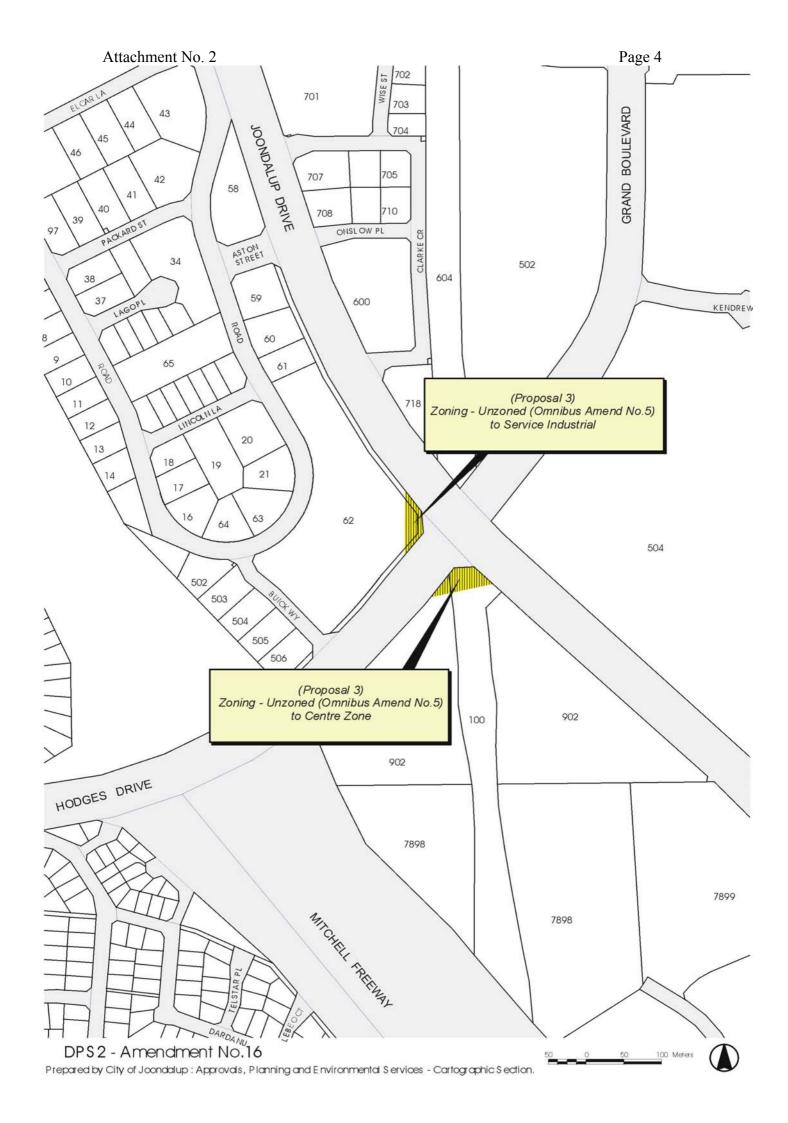

# PROPOSAL 3

| Numbe<br>r<br>allocat<br>ed per<br>proper<br>ty | Property<br>description                                 | Owner      |    | Current<br>Zoning - MRS | Current Zoning/Coding -DPS | Zoning in DPS prior to MRS amend ment | O                     | Refer<br>Attac<br>h-<br>ment |
|-------------------------------------------------|---------------------------------------------------------|------------|----|-------------------------|----------------------------|---------------------------------------|-----------------------|------------------------------|
| 5                                               | Portion of<br>Pt Lot 62<br>Winton<br>Road,<br>Joondalup | Transperth | 13 | Urban                   | Unzoned<br>Uncoded         | Other<br>Regiona<br>I Roads           | Service<br>industrial | 5                            |
| 6 & 7                                           | Portions of<br>Lot 100                                  | Landcorp   | 13 | Centre                  | Unzoned<br>Uncoded         | Other<br>Regiona                      | Centre                | 5                            |