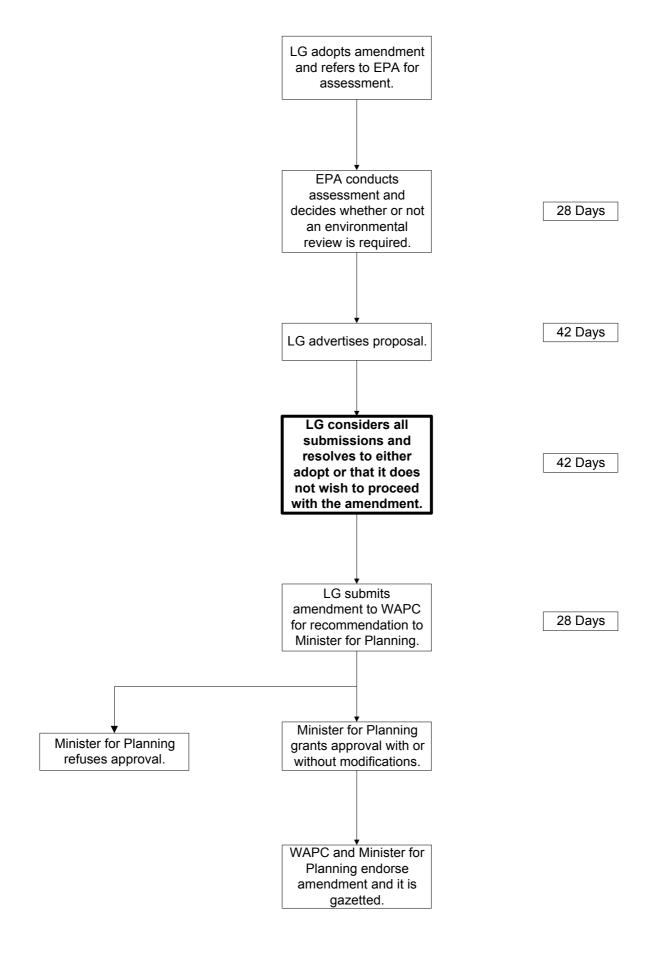

shall encroach onto the Marmion Avenue road reserve.</li> <li>No stormwater shall be discharged onto the Marmion Avenue road reserve.</li> <li>No vehicle access shall be permitted onto the Marmion Avenue road reserve.</li> </ol> | As above                            |
| 4  | Department of<br>Health            | N/A                                                                       | No objection                                                                                                                                                                                                                                                                                                            | As above                            |

Attachment 4: Page 1

#### **Scheme Amendment Process**