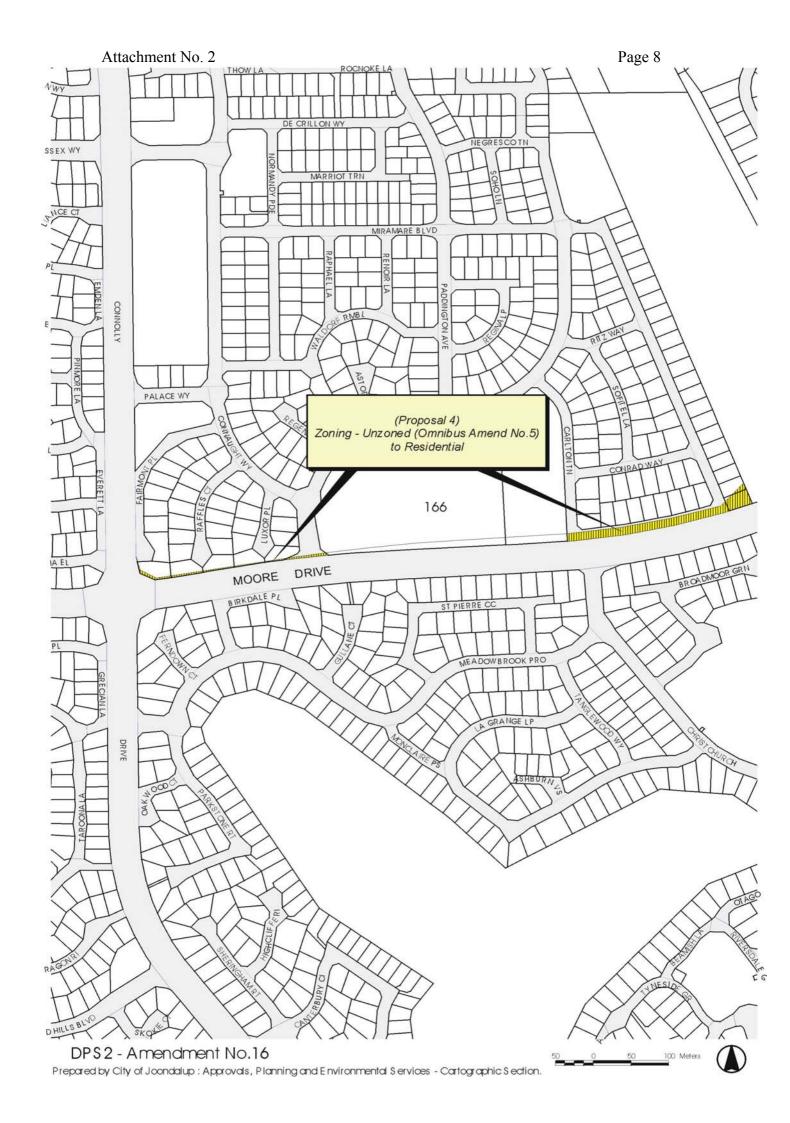

# PROPOSAL 4

| Number<br>allocated<br>per<br>property | Property<br>Description                                                   | Owner                                            | MRS Amt. No. 1037/33 – North West Districts Omnibus (No. 5) – Proposal No. | Current<br>Zoning -<br>MRS | Current Zoning/Coding -DPS | Zoning in DPS<br>prior to MRS<br>amendment                      | _                                                 | Refer<br>Attach<br>-ment |
|----------------------------------------|---------------------------------------------------------------------------|--------------------------------------------------|----------------------------------------------------------------------------|----------------------------|----------------------------|-----------------------------------------------------------------|---------------------------------------------------|--------------------------|
| 11                                     | Portion of Pt Lot<br>166 Ambassador<br>Drive, Currambine                  | Department of Education                          | 13                                                                         | Urban                      | Unzoned<br>R20             | Other Regional<br>Roads                                         | Local Reserve -<br>Public Use -<br>Primary School | 7                        |
| 12                                     | Portion of Carlton<br>Park - Reserve<br>45754 Carlton Turn,<br>Currambine | Crown – COJ<br>Management Order                  | 13                                                                         | Urban                      | Unzoned<br>R20             | Other Regional<br>Roads                                         | Local Reserve –<br>Parks and<br>Recreation        | 8                        |
| 13                                     | Portion of Lot 136 (23 & 25) Fairmont Place, Currambine                   | Strata Owners:<br>Michael Quayle<br>Carl Diletti | 13                                                                         | Urban                      | Unzoned<br>R20             | Multiple zoning: Residential & Other Regional Roads             | Residential<br>R20                                | 9                        |
| 14                                     | Portion of Lot 117 (18) Raffles Court,<br>Currambine                      | Salvatore Sangrigoli                             | 13                                                                         | Urban                      | Unzoned<br>R20             | Multiple<br>zoning:<br>Residential &<br>Other Regional<br>Roads | Residential<br>R20                                | 9                        |

| 15 | Portion of Lot<br>116(15) Raffles<br>Court, Currambine | Angela J Gale & Brett J Gale      | 13 | Urban | Unzoded<br>R20 | Multiple zoning: Residential & Other Regional Roads | Residential<br>R20 | 9  |
|----|--------------------------------------------------------|-----------------------------------|----|-------|----------------|-----------------------------------------------------|--------------------|----|
| 16 | Portion of Lot 105 (9) Luxor Place, Currambine         | Barbara Rogers & Emanuel Rogers   | 13 | Urban | Unzoned<br>R20 | Multiple zoning: Residential & Other Regional Roads | Residential<br>R20 | 9  |
| 17 | Portion of Lot 104 (8) Luxor Place, Currambine         | Michael Dawson &<br>Susan Samuels | 13 | Urban | Unzoned<br>R20 | Multiple zoning: Residential & Other Regional Roads | Residential<br>R20 | 9  |
| 18 | Portion of Lot 242<br>(38) Carlton Turn,<br>Currambine | Carol J Hunt & Howard R Hunt      | 13 | Urban | Unzoned<br>R20 | Multiple zoning: Residential & Other Regional Roads | Residential<br>R20 | 9  |
| 19 | Portion of Lot 243<br>(40) Carlton Turn,<br>Currambine | Joanne Andrews & Mark L Andrews   | 13 | Urban | Unzoned<br>R20 | Multiple zoning: Residential & Other Regional Roads | Residential<br>R20 | 9  |
| 20 | Portion of Lot 907<br>(34) Boynton<br>Gardens, Iluka   | Frans S Widjaja                   | 13 | Urban | Unzoned<br>R20 | Multiple zoning: Residential & Other Regional       | Residential<br>R20 | 10 |