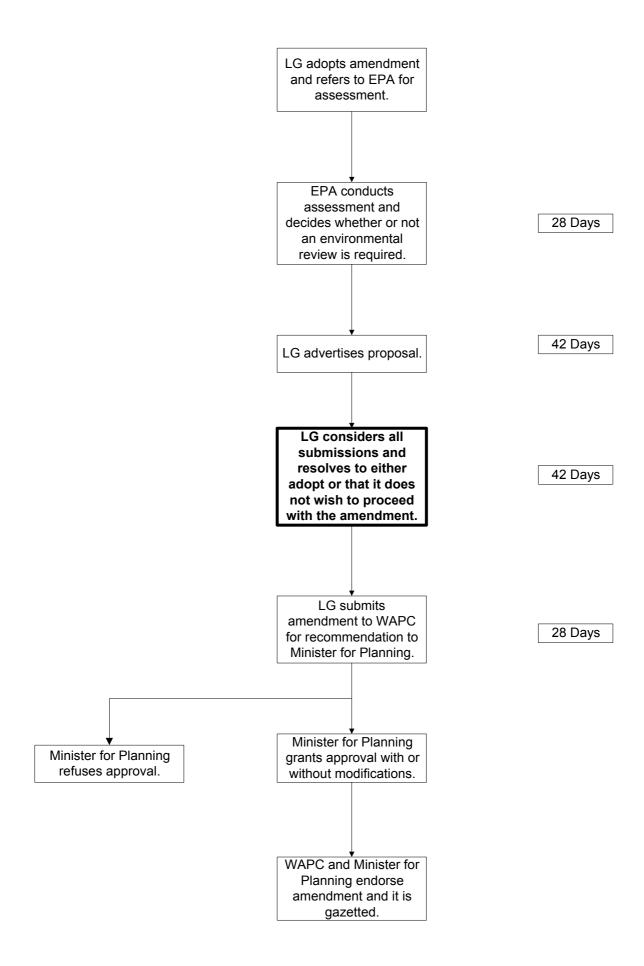

AMENDMENT ZONE AREA 329 R20 R30 R40 87 64 65 66



LEGEND

RCODES

Prepared by City of Joondalup : Approvals, Planning & Environmental Services - Urban Design & Policy, Cartographic Section.



EXISTING RESIDENTIAL DENSITY CODE





SCHEME AMENDMENT

LAIDON WAY

ROXBURGH

CIRCLE

District Planning Scheme No.2 Amendment No. 30



LEGEND

.......

City of Joondalup

Prepared by City of Joondalup : Approvals, Planning & Environmental Services - Urban Design & Policy, Cartographic Section.

1:200

Revisio

P776-SK01

05.04.05



LOT 200 KINROSS ROAD, KINROSS CONCEPTUAL DEVELOPMENT LAYOUT PLAN MASTERKEY PROPERTIES PTY LTD



Digital Photography : DLI December 2004 Prepared by City of Joondalup : Urban Design & Policy, Cartographic Section. 01/06/05 - djt



V

## **Scheme Amendment Process**