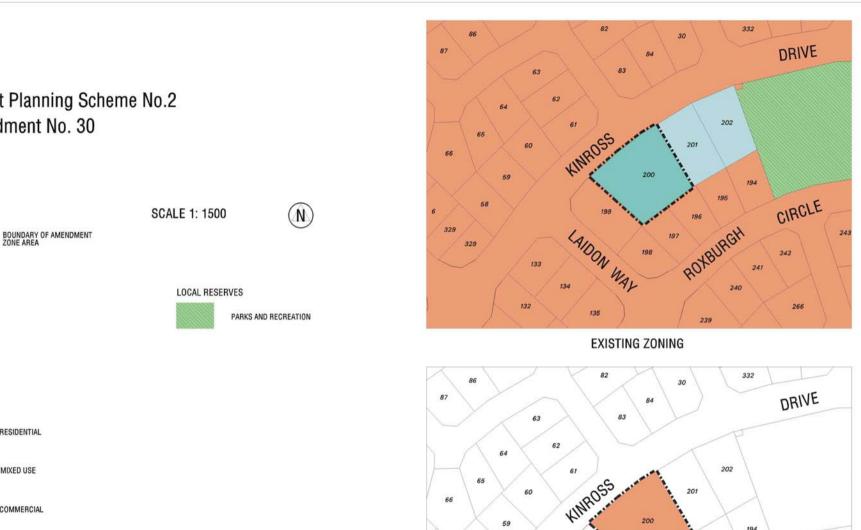

87 **Residential Density Codes** District Planning Scheme No.2 64 Amendment No. 30 65 66 58 (N)SCALE 1: 1500 329 BOUNDARY OF AMENDMENT ZONE AREA 329 R20 R30 R40 87 64 65 66

LEGEND

RCODES

Prepared by City of Joondalup : Approvals, Planning & Environmental Services - Urban Design & Policy, Cartographic Section.