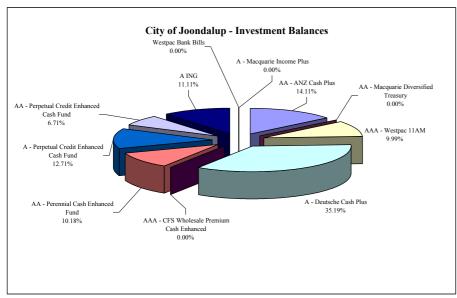

# Appendix

| Financial Activity Statement                                  | Α |
|---------------------------------------------------------------|---|
| Investment Summary                                            | В |
| Notes to and Forming Part of the Financial Activity Statement | С |