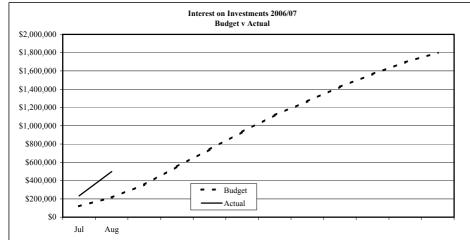

# Appendix

| Financial Activity Statement                                  | Α |
|---------------------------------------------------------------|---|
| Investment Summary                                            | В |
| Notes to and Forming Part of the Financial Activity Statement | С |