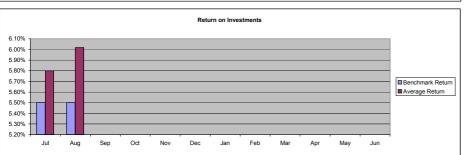

# Appendix

| Financial Activity Statement                                  | Α |
|---------------------------------------------------------------|---|
| Investment Summary                                            | В |
| Notes to and Forming Part of the Financial Activity Statement | С |