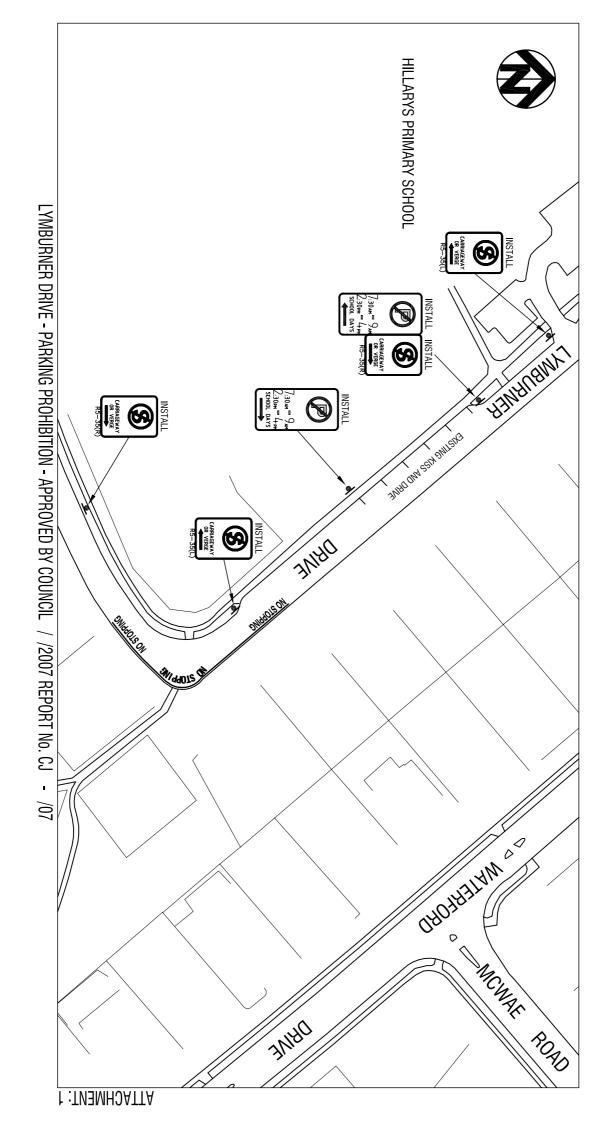

90 Boas Ave, Joondalup WA 6027 PO Box 21, Joondalup WA 6919 Ph: 08 9400 4000 Fax: 08 9300 1383 info@joondalup.wa.gov.au www.joondalup.wa.gov.au

Scale(A4):1:7500

18 December 2007

DISCLAIMER: While every care is taken to ensure the accuracy of this data, the City of Joondalup makes no representations or warranties about its accuracy, completeness or suitability for any particular purpose and disclaims all liability for all expenses, losses, damages and costs which you might incur as a result of the data being inaccurate or incomplete in any way and for any reason.

LYMBURNER DRIVE PARKING PROHIBITIONS LOCALITY PLAN