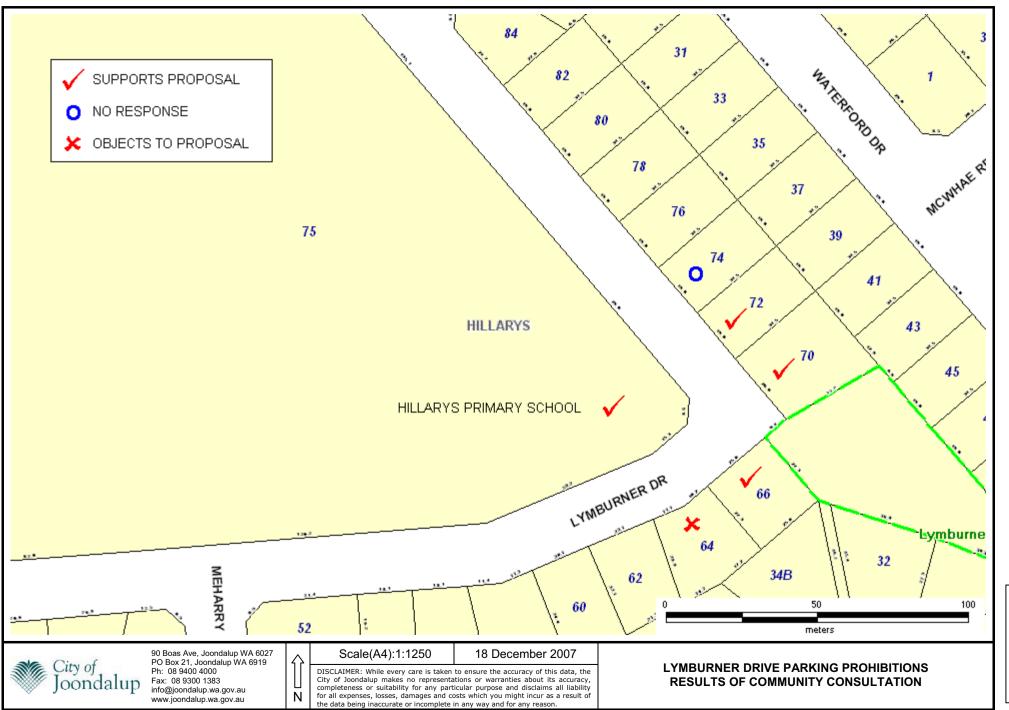

90 Boas Ave, Joondalup WA 6027 PO Box 21, Joondalup WA 6919 Ph: 08 9400 4000 Fax: 08 9300 1383 info@joondalup.wa.gov.au www.joondalup.wa.gov.au

Scale(A4):1:7500

18 December 2007

DISCLAIMER: While every care is taken to ensure the accuracy of this data, the City of Joondalup makes no representations or warranties about its accuracy, completeness or suitability for any particular purpose and disclaims all liability for all expenses, losses, damages and costs which you might incur as a result of the data being inaccurate or incomplete in any way and for any reason.