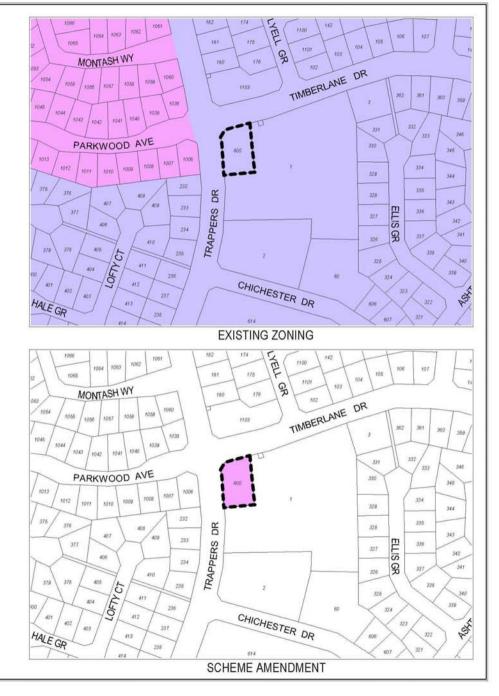

## **Residential Density Codes** District Planning Scheme No.2 **Amendment No.37**

**LEGEND** 

SCALE 1: 2500

Boundary of Amendment Zone Area

R 40

Prepared by City of Joondalup: Approvals, Planning & Environmental Services - Urban Design & Policy, Cartographic Section.