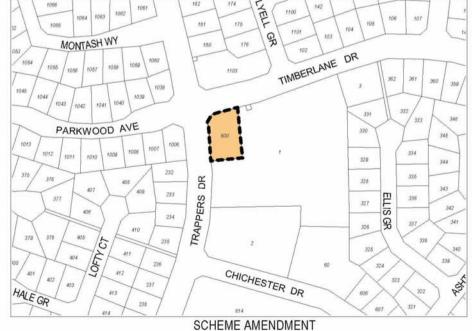

## District Planning Scheme No.2 **Amendment No.37**

**LEGEND** 

SCALE 1: 2500

Boundary of Amendment Zone Area

LOCAL RESERVES

Public Use

**ZONES** 

Residential

Commercial Mixed Use

Prepared by City of Joondalup: Approvals, Planning & Environmental Services - Urban Design & Policy, Cartographic Section.