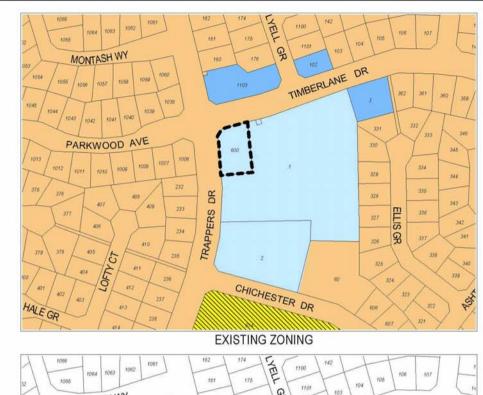

## District Planning Scheme No.2 **Amendment No.37**

**LEGEND** 

SCALE 1: 2500

Boundary of Amendment Zone Area

LOCAL RESERVES

Public Use

**ZONES** 

Residential

Commercial Mixed Use

Prepared by City of Joondalup: Approvals, Planning & Environmental Services - Urban Design & Policy, Cartographic Section.