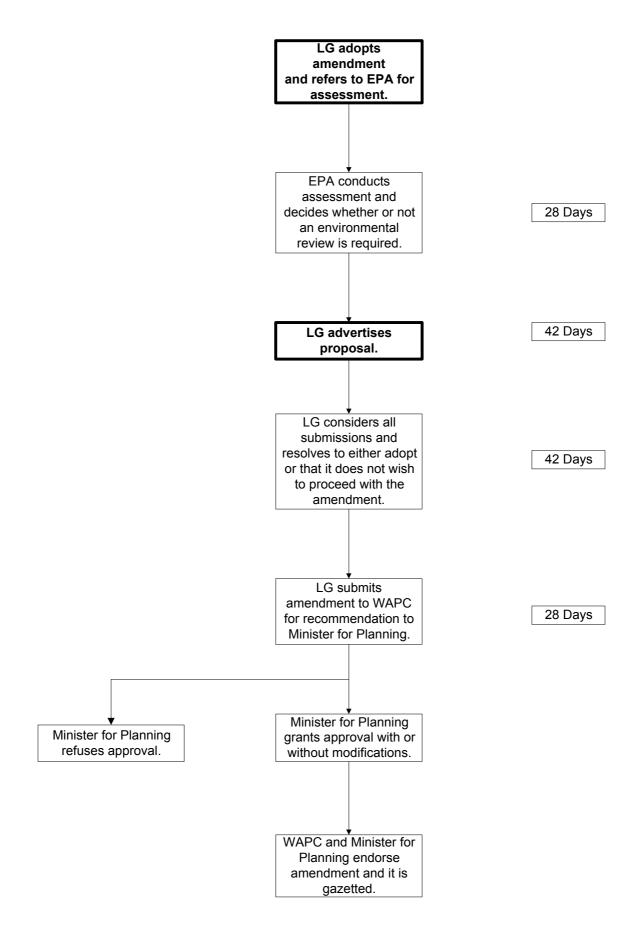

e 2 of 2



Digital Photography: DLI December 2005 Digital Topography: DLI October 2002 Prepared by City of Joondalup: 080107 - djt





## District Planning Scheme No.2 **Amendment No.37**

**LEGEND** 

SCALE 1: 2500

Boundary of Amendment Zone Area

LOCAL RESERVES



Public Use

**ZONES** 

Residential

Commercial Mixed Use







Prepared by City of Joondalup: Approvals, Planning & Environmental Services - Urban Design & Policy, Cartographic Section.

## **Residential Density Codes** District Planning Scheme No.2 **Amendment No.37**

**LEGEND** 

SCALE 1: 2500



Boundary of Amendment Zone Area





R 40





Prepared by City of Joondalup: Approvals, Planning & Environmental Services - Urban Design & Policy, Cartographic Section.



Attachment 4 Page 1

## **Scheme Amendment Process**