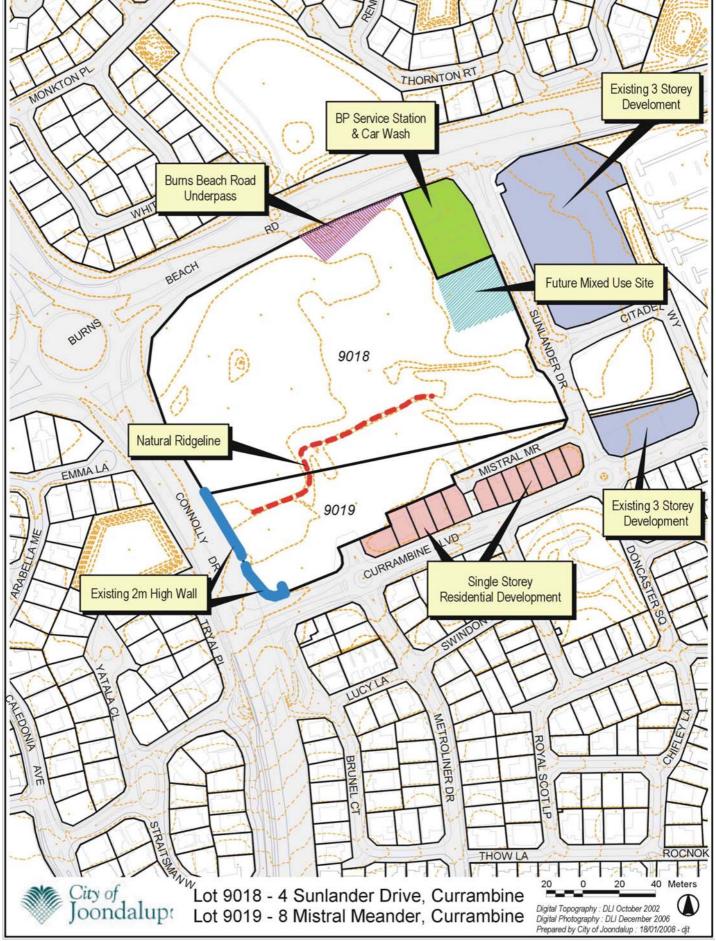

Digital Photography: DLI December 2006 Prepared by City of Joondalup: 18/01/2008 - djt





KANED DEEN

ETURE COAT

FUE BOX (NAT INCIR)

TEXTURE COAT SECTION, OWERED COLORED FIRST (1) GARAGE COOK, THE 3. CALAGE COOK, THE 3.

FACE BECK COLONIA CHARLE AND THE 2-

A CONTRACTO

CLUSTON FIRST CHARGO PACT INT. L. CHARGO PACT INT. L. CHARGO PACT INT. L. CHARGO PACT INT. L. CHARGO PACT INT. C. CHARGO PACT

EAST COLUM

SECTION PICTURE S

NORTH STREET PELEVATION (east group) 1:200

- 別體

774

品體

SOUTH STREET ELEVATION (east group) 1:200

TOTAL REAL PLES AS STEE

CULTURE HOS, THE ! -

CLEAGE DOOR, THE 2

一品體

の語

强船

188















LOCALITY PLAN











## PROPOSED RETIREMENT VILLAGE SCHEDULE OF SUBMISSIONS FOLLOWING ADVERTISING (CLOSED 6 DECEMBER 2007)

| NO | NAME OF<br>SUBMITTER