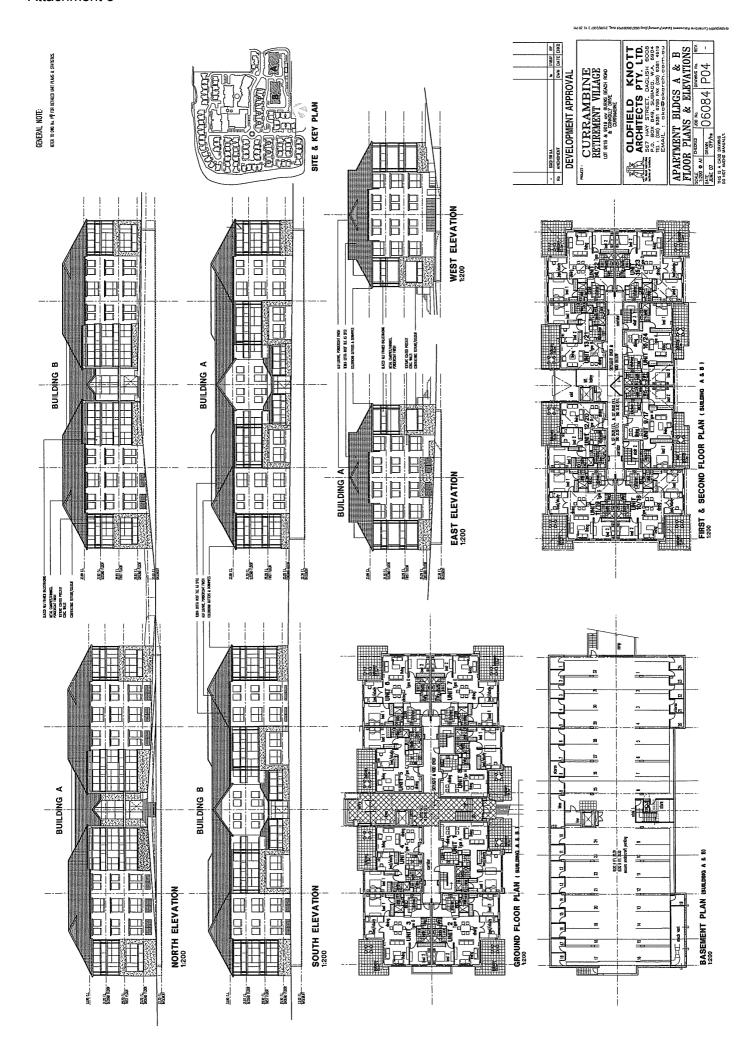

Digital Photography: DLI December 2006 Prepared by City of Joondalup: 18/01/2008 - djt





KANED DEEN

ETURE COAT

FUE BOX (NAT INCIR)

TEXTURE COAT SECTION, OWERED COLORED FIRST (1) GARAGE COOK, THE 3. CALAGE COOK, THE 3.

FACE BECK COLONIA CHARLE AND THE 2-

A CONTRACTO

CLUSTON FIRST CHARGO PACT INT. L. CHARGO PACT INT. L. CHARGO PACT INT. L. CHARGO PACT INT. L. CHARGO PACT INT. C. CHARGO PACT

EAST COLUM

SECTION PICTURE S

NORTH STREET PELEVATION (east group) 1:200

- 別體

774

品體

SOUTH STREET ELEVATION (east group) 1:200

TOTAL REAL PLES AS STEE

CULTURE HOS, THE ! -

CLEAGE DOOR, THE 2

一品體

の語

强船

188















LOCALITY PLAN











## PROPOSED RETIREMENT VILLAGE SCHEDULE OF SUBMISSIONS FOLLOWING ADVERTISING (CLOSED 6 DECEMBER 2007)

| NO | NAME OF<br>SUBMITTER         | DESCRIPTION OF AFFECTED PROPERTY           | SUBMISSION SUMMARY                                                                                                                                                                                                       | OFFICER OR COUNCIL'S RECOMMENDATION                                                           |
|----|------------------------------|--------------------------------------------|------------------------------------------------------------------------------------------------------------------------------------------------------------------------------------