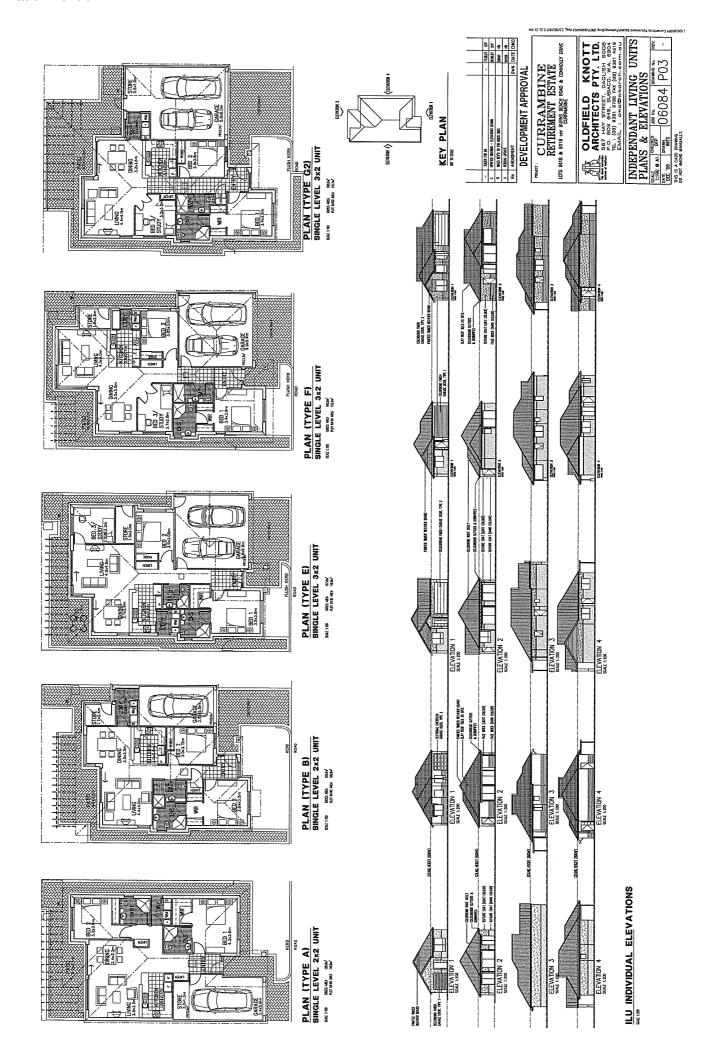

Digital Photography: DLI December 2006 Prepared by City of Joondalup: 18/01/2008 - djt





KANED DEEN

ETURE COAT

FUE BOX (NAT INCIR)

TEXTURE COAT SECTION, OWERED COLORED FIRST (1) GARAGE COOK, THE 3. CALAGE COOK, THE 3.

FACE BECK COLONIA CHARLE AND THE 2-

A CONTRACTO

CLUSTON FIRST CHARGO PACT INT. L. CHARGO PACT INT. L. CHARGO PACT INT. L. CHARGO PACT INT. L. CHARGO PACT INT. C. CHARGO PACT

EAST COLUM

SECTION PICTURE S

NORTH STREET PELEVATION (east group) 1:200

- 別體

774

品體

SOUTH STREET ELEVATION (east group) 1:200

TOTAL REAL PLES AS STEE

CULTURE HOS, THE ! -

CLEAGE DOOR, THE 2

一品體

の語

强船

188















LOCALITY PLAN











## PROPOSED RETIREMENT VILLAGE SCHEDULE OF SUBMISSIONS FOLLOWING ADVERTISING (CLOSED 6 DECEMBER 2007)

| NO | NAME OF<br>SUBMITTER         | DESCRIPTION OF AFFECTED PROPERTY           | SUBMISSION SUMMARY