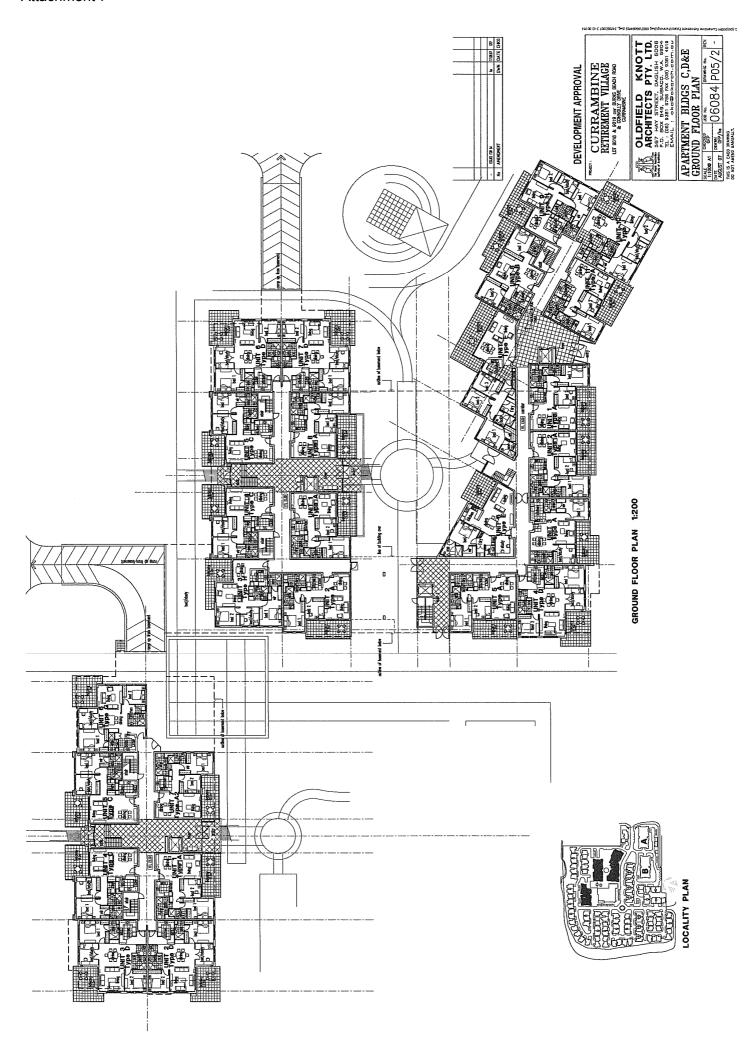

Digital Photography: DLI December 2006 Prepared by City of Joondalup: 18/01/2008 - djt





KANED DEEN

ETURE COAT

FUE BOX (NAT INCIR)

TEXTURE COAT SECTION, OWERED COLORED FIRST (1) GARAGE COOK, THE 3. CALAGE COOK, THE 3.

FACE BECK COLONIA CHARLE AND THE 2-

A CONTRACTO

CLUSTON FIRST CHARGO PACT INT. L. CHARGO PACT INT. L. CHARGO PACT INT. L. CHARGO PACT INT. L. CHARGO PACT INT. C. CHARGO PACT

EAST COLUM

SECTION PICTURE S

NORTH STREET PELEVATION (east group) 1:200

- 別體

774

品體

SOUTH STREET ELEVATION (east group) 1:200

TOTAL REAL PLES AS STEE

CULTURE HOS, THE ! -

CLEAGE DOOR, THE 2

一品體

の語

强船

188















LOCALITY PLAN











## PROPOSED RETIREMENT VILLAGE SCHEDULE OF SUBMISSIONS FOLLOWING ADVERTISING (CLOSED 6 DECEMBER 2007)

| NO | NAME OF<br>SUBMITTER         | DESCRIPTION OF AFFECTED PROPERTY           | SUBMISSION SUMMARY                                                                                                                                                                                                       | OFFICER OR COUNCIL'S RECOMMENDATION                                                           |
|----|------------------------------|--------------------------------------------|----------------------------------------------------------------------------------------------------------------------------------------------------------------------------------------