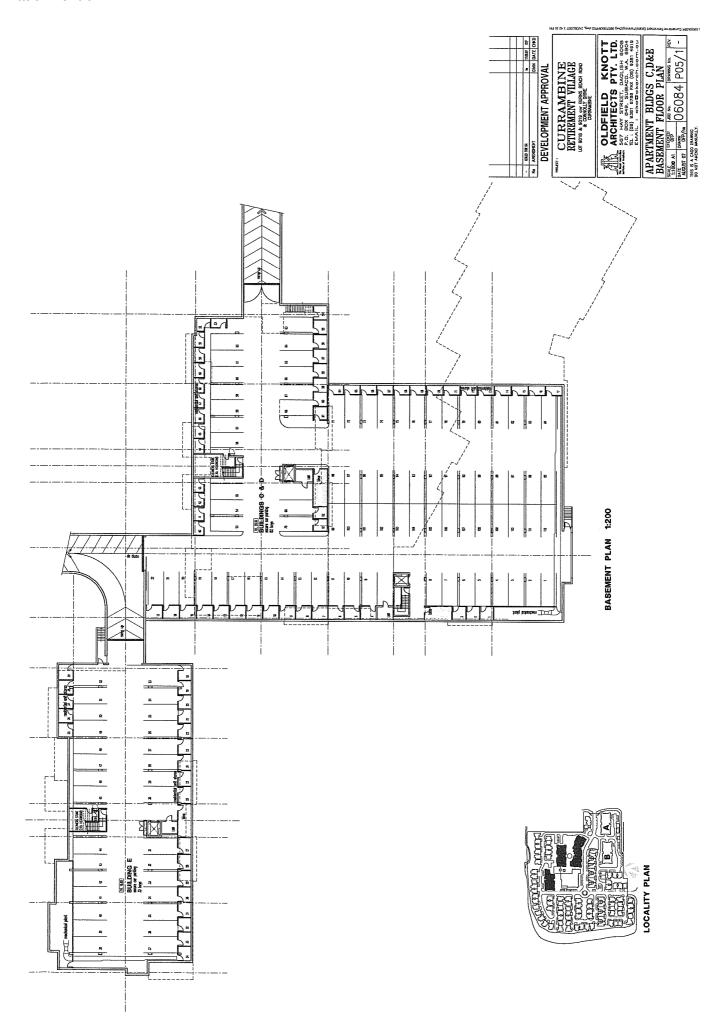

Digital Photography: DLI December 2006 Prepared by City of Joondalup: 18/01/2008 - djt





KANED DEEN

ETURE COAT

FUE BOX (NAT INCIR)

TEXTURE COAT SECTION, OWERED COLORED FIRST (1) GARAGE COOK, THE 3. CALAGE COOK, THE 3.

FACE BECK COLONIA CHARLE AND THE 2-

A CONTRACTO

CLUSTON FIRST CHARGO PACT INT. L. CHARGO PACT INT. L. CHARGO PACT INT. L. CHARGO PACT INT. L. CHARGO PACT INT. C. CHARGO PACT

EAST COLUM

SECTION PICTURE S

NORTH STREET PELEVATION (east group) 1:200

- 別體

774

品體

SOUTH STREET ELEVATION (east group) 1:200

TOTAL REAL PLES AS STEE

CULTURE HOS, THE ! -

CLEAGE DOOR, THE 2

一品體

の語

强船

188















LOCALITY PLAN











## PROPOSED RETIREMENT VILLAGE SCHEDULE OF SUBMISSIONS FOLLOWING ADVERTISING (CLOSED 6 DECEMBER 2007)

| NO | NAME OF<br>SUBMITTER         | DESCRIPTION OF AFFECTED PROPERTY           | SUBMISSION SUMMARY                                                                                                                                                                                                       | OFFICER OR COUNCIL'S RECOMMENDATION                                                           |
|----|------------------------------|--------------------------------------------|--------------------------------------------------------------------------------------------------------------------------------------------------------------------------------------