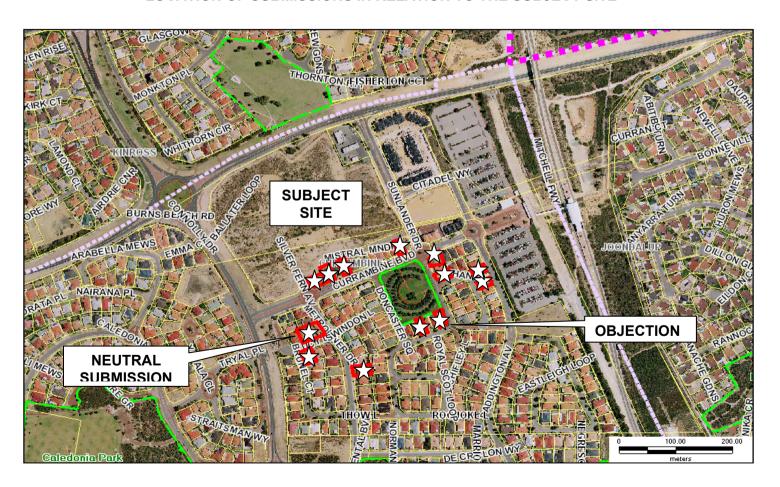

| The proposal is for a retirement                                                              |

## PROPOSED RETIREMENT VILLAGE SCHEDULE OF SUBMISSIONS FOLLOWING ADVERTISING (CLOSED 6 DECEMBER 2007)

| NO | NAME OF<br>SUBMITTER | DESCRIPTION OF AFFECTED PROPERTY | SUBMISSION SUMMARY | OFFICER OR COUNCIL'S RECOMMENDATION                                            |
|----|----------------------|----------------------------------|--------------------|--------------------------------------------------------------------------------|
|    |                      | Currambine 6028                  |                    | village. Any future change of use will require further approval from the City. |

## LOCATION OF SUBMISSIONS IN RELATION TO THE SUBJECT SITE