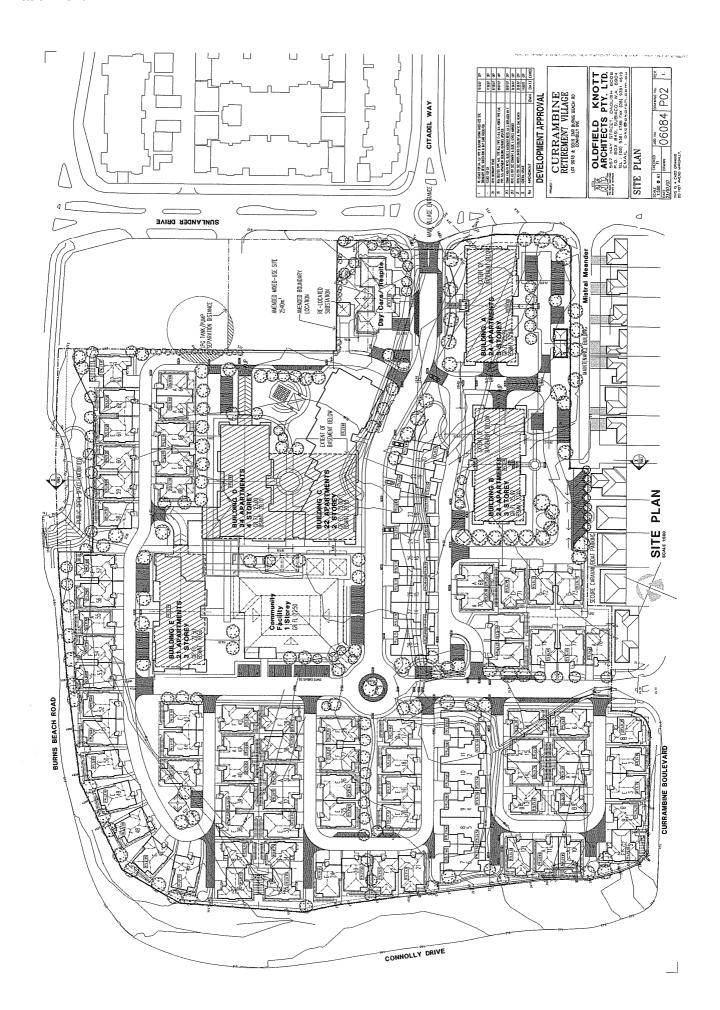

Digital Photography: DLI December 2006 Prepared by City of Joondalup: 18/01/2008 - djt





KANED DEEN

ETURE COAT

FUE BOX (NAT INCIR)

TEXTURE COAT SECTION, OWERED COLORED FIRST (1) GARAGE COOK, THE 3. CALAGE COOK, THE 3.

FACE BECK COLONIA CHARLE AND THE 2-

A CONTRACTO

CLUSTON FIRST CHARGO PACT INT. L. CHARGO PACT INT. L. CHARGO PACT INT. L. CHARGO PACT INT. L. CHARGO PACT INT. C. CHARGO PACT

EAST COLUM

SECTION PICTURE S

NORTH STREET PELEVATION (east group) 1:200

- 別體

774

品體

SOUTH STREET ELEVATION (east group) 1:200

TOTAL REAL PLES AS STEE

CULTURE HOS, THE ! -

CLEAGE DOOR, THE 2

一品體

の語

强船

188















LOCALITY PLAN











## PROPOSED RETIREMENT VILLAGE SCHEDULE OF SUBMISSIONS FOLLOWING ADVERTISING (CLOSED 6 DECEMBER 2007)

| NO | NAME OF<br>SUBMITTER         | DESCRIPTION OF AFFECTED PROPERTY           | SUBMISSION SUMMARY