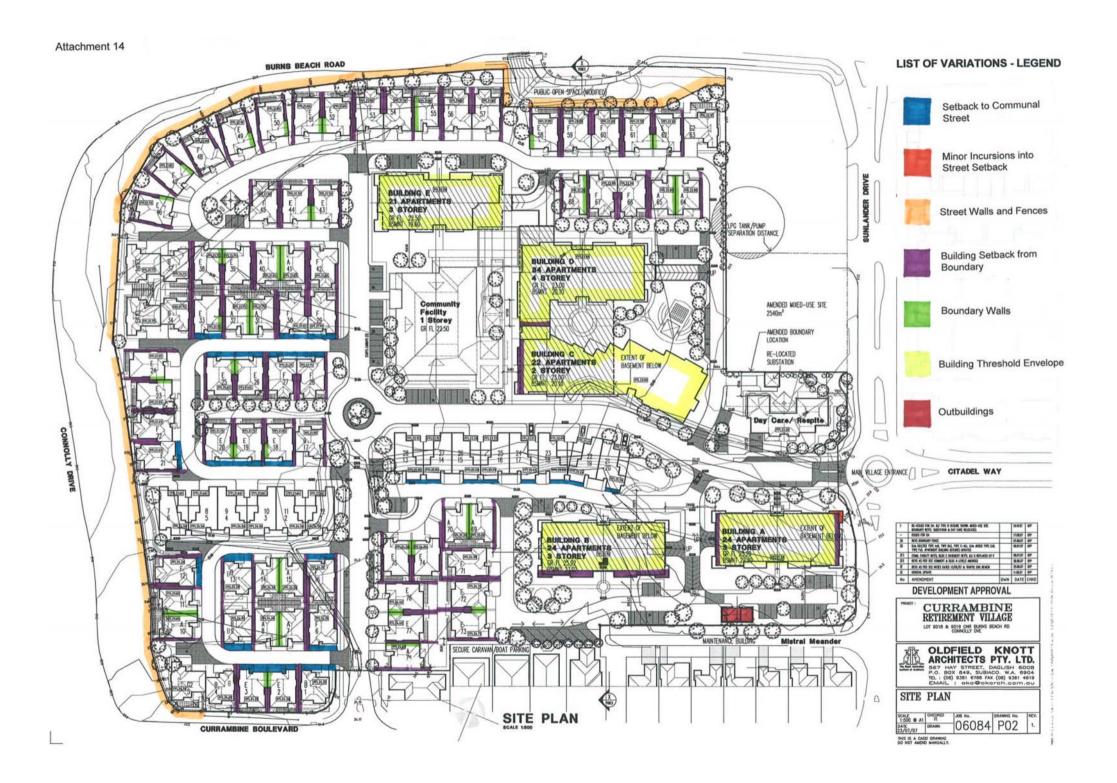

Digital Photography: DLI December 2006 Prepared by City of Joondalup: 18/01/2008 - djt





KANED DEEN

ETURE COAT

FUE BOX (NAT INCIR)

TEXTURE COAT SECTION, OWERED COLORED FIRST (1) GARAGE COOK, THE 3. CALAGE COOK, THE 3.

FACE BECK COLONIA CHARLE AND THE 2-

A CONTRACTO

CLUSTON FIRST CHARGO PACT INT. L. CHARGO PACT INT. L. CHARGO PACT INT. L. CHARGO PACT INT. L. CHARGO PACT INT. C. CHARGO PACT

EAST COLUM

SECTION PICTURE S

NORTH STREET PELEVATION (east group) 1:200

- 別體

774

品體

SOUTH STREET ELEVATION (east group) 1:200

TOTAL REAL PLES AS STEE

CULTURE HOS, THE ! -

CLEAGE DOOR, THE 2

一品體

の語

强船

188















LOCALITY PLAN











## PROPOSED RETIREMENT VILLAGE SCHEDULE OF SUBMISSIONS FOLLOWING ADVERTISING (CLOSED 6 DECEMBER 2007)

| NO | NAME OF<br>SUBMITTER         | DESCRIPTION OF AFFECTED PROPERTY           | SUBMISSION SUMMARY                                                                                                                                                                                                       | OFFICER OR COUNCIL'S RECOMMENDATION                                                           |
|----|------------------------------|--------------------------------------------|-----------------------------------------------------------------------------------------------------------------------------------------------------------------------------------------------------------------------