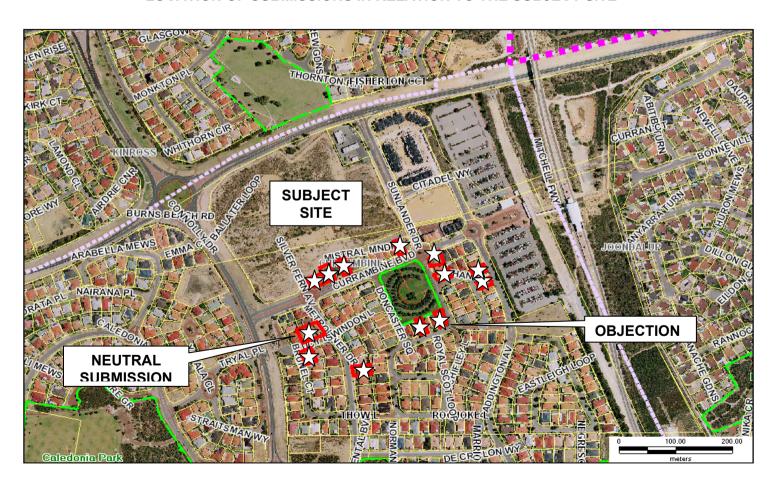

## LOCATION OF SUBMISSIONS IN RELATION TO THE SUBJECT SITE

## PROPOSED RETIREMENT VILLAGE SCHEDULE OF SUBMISSIONS FOLLOWING ADVERTISING (CLOSED 6 DECEMBER 2007)

| NO | NAME OF<br>SUBMITTER         | DESCRIPTION OF AFFECTED PROPERTY           | SUBMISSION SUMMARY                                                                                                                                                                                                       | OFFICER OR COUNCIL'S RECOMMENDATION                                                           |
|----|------------------------------|--------------------------------------------|--------------------------------------------------------------------------------------------------------------------------------------------------------------------------------------------------------------------------|-----------------------------------------------------------------------------------------------|
| 1  | Griffiths Group (WA) Pty Ltd | 36 Currambine Boulevard<br>Currambine 6028 | No objection without comments.                                                                                                                                                                                           | Nil.                                                                                          |
| 2  | D Peverall                   | 50 Doncaster Square<br>Currambine 6028     | No objection without comments.                                                                                                                                                                                           | Nil.                                                                                          |
| 3  | BR&TNPrice                   | 19 Metroliner Drive<br>Currambine 6028     | No objection without comments.                                                                                                                                                                                           | Nil.                                                                                          |
| 4  | A H & R Minhaj               | 19 Currambine Boulevard<br>Currambine 6028 | No objection without comments.                                                                                                                                                                                           | Nil.                                                                                          |
| 5  | A Johnson & A<br>Mather      | 18 Brunel Court<br>Currambine 6028         | No objection without comments.                                                                                                                                                                                           | Nil.                                                                                          |
| 6  | N & R Mays                   | 26 O'Mara Boulevard<br>Iluka 6028          | No objection without comments.                                                                                                                                                                                           | Nil.                                                                                          |
| 7  | M & M Garcia                 | 15 Currambine Boulevard<br>Currambine 6028 | No objection "Good project that will add more value to this suburb."                                                                                                                                                     | Nil.                                                                                          |
| 8  | R Leather                    | 31 Swanson Way<br>Ocean Reef 6027          | No objection without comments.                                                                                                                                                                                           | Nil.                                                                                          |
| 9  | J Vaughan                    | 59 Dorado Beach Crescent<br>Connolly 6027  | No objection without comments.                                                                                                                                                                                           | Nil.                                                                                          |
| 10 | W & B Gornisiewicz           | 33 Currambine Boulevard<br>Currambine 6028 | No objection without comments.                                                                                                                                                                                           | Nil.                                                                                          |
| 11 | V J Beck                     | 11 Ghan Place<br>Currambine 6028           | No objection without comments.                                                                                                                                                                                           | Nil.                                                                                          |
| 12 | S Dickinson                  | 3/5 Lucy Lane<br>Currambine 6028           | Neutral submission "Would like to see the developers plant trees and not just shrubs throughout the whole property. Would like to see long living plants established not 'grass plants' that need replacing in 3 years." | The City's Landscape Architect has assessed the landscaping plan in accordance with Policies. |
| 13 | C Horrocks                   | 27 Doncaster Square                        | Objection                                                                                                                                                                                                                | The proposal is for a retirement                                                              |

## PROPOSED RETIREMENT VILLAGE SCHEDULE OF SUBMISSIONS FOLLOWING ADVERTISING (CLOSED 6 DECEMBER 2007)

| NO | NAME OF<br>SUBMITTER | DESCRIPTION OF AFFECTED PROPERTY | SUBMISSION SUMMARY | OFFICER OR COUNCIL'S RECOMMENDATION                                            |
|----|----------------------|----------------------------------|--------------------|--------------------------------------------------------------------------------|
|    |                      | Currambine 6028                  |                    | village. Any future change of use will require further approval from the City. |