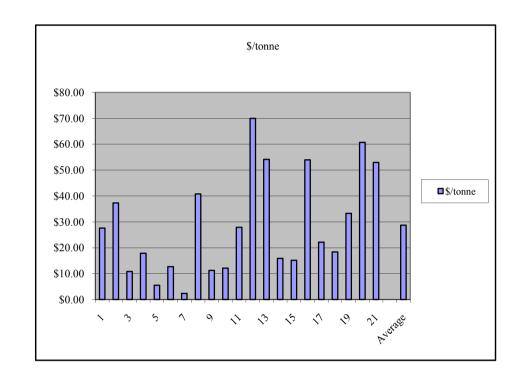

## MRF Quarterly Nett Gate Fee Rates

| City of Joondalup    | Qtrs    | \$/tonne |
|----------------------|---------|----------|
| Jan 02 to Mar 02     | 1       | \$27.61  |
| April 02 to June 02  | 2       | \$37.28  |
| July 02 to Sept 02   | 3       | \$10.82  |
| Oct 02 to Dec 02     | 4       | \$17.86  |
| Jan 03 to Mar 03     | 5       | \$5.49   |
| April 03 to June 03  | 6       | \$12.71  |
| July 03 to Sept 03   | 7       | \$2.34   |
| Oct 03 to Dec 03     | 8       | \$40.80  |
| Jan 04 to Mar 04     | 9       | \$11.28  |
| April 04 to Jun 04   | 10      | \$12.15  |
| July to Sept 2004    | 11      | \$27.88  |
| Oct to Dec 04        | 12      | \$70.00  |
| Jan to Mar 05        | 13      | \$54.15  |
| April to June 05     | 14      | \$15.93  |
| July to Sept 2005    | 15      | \$15.17  |
| Oct to Dec 2005      | 16      | \$53.97  |
| Jan to March 2006    | 17      | \$22.17  |
| April to June 06     | 18      | \$18.35  |
| July to September 06 | 19      | \$33.31  |
| Oct to Dec 06        | 20      | \$60.72  |
| Jan to Mar 07        | 21      | \$52.99  |
|                      | Average | \$28.71  |