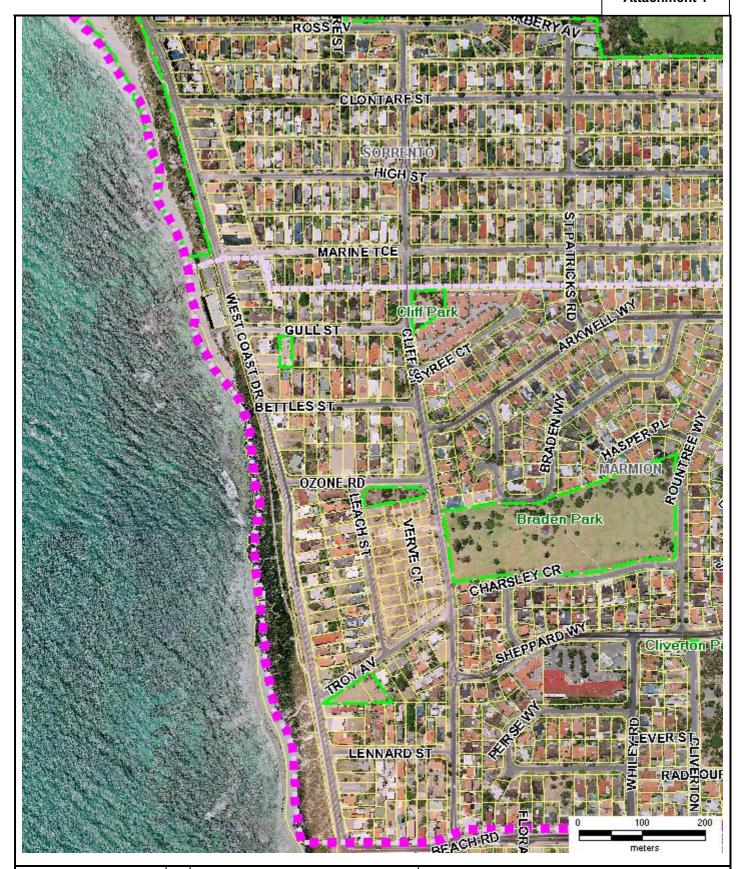

90 Boas Ave, Joondalup WA 6027 PO Box 21, Joondalup WA 6919 Ph: 08 9400 4000 Fax: 08 9300 1383 info@joondalup.wa.gov.au www.joondalup.wa.gov.au

Ν

## Scale(A4):1:6000

## 13 May 2008

DISCLAIMER: While every care is taken to ensure the accuracy of this data, the City of Joondalup makes no representations or warranties about its accuracy, completeness or suitability for any particular purpose and disclaims all liability for all expenses, losses, damages and costs which you might incur as a result of the data being inaccurate or incomplete in any way and for any reason.

CLIFF STREET TRAFFIC MANAGEMENT SCHEME LOCATION PLAN





Ñ