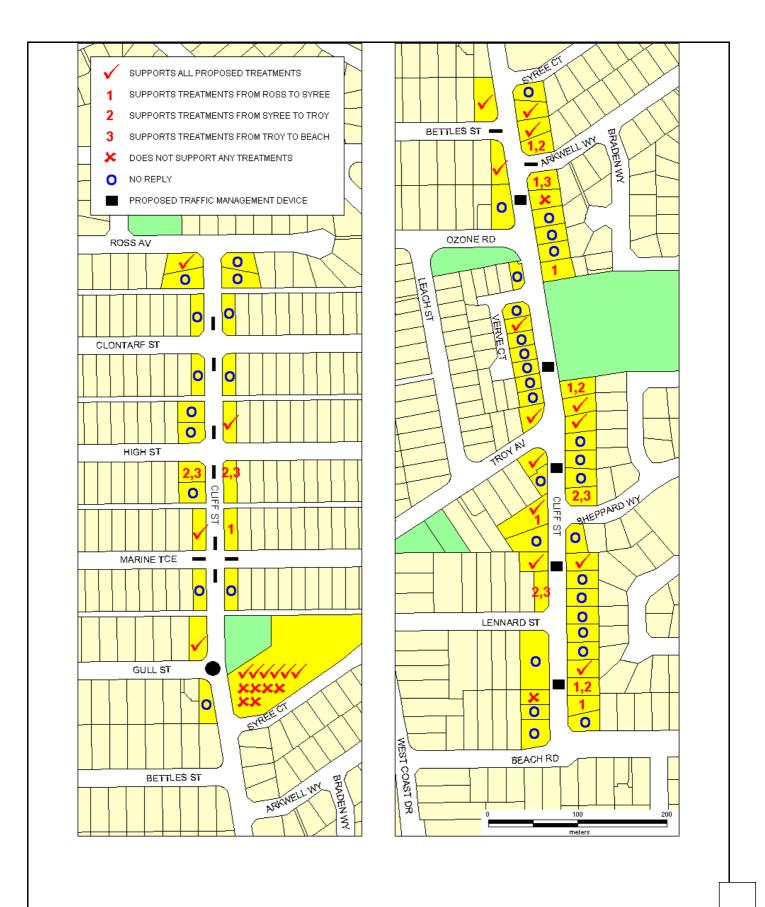

90 Boas Ave, Joondalup WA 6027 PO Box 21, Joondalup WA 6919 Ph: 08 9400 4000 Fax: 08 9300 1383 info@joondalup.wa.gov.au www.joondalup.wa.gov.au

Ν

## Scale(A4):1:6000

## 13 May 2008

DISCLAIMER: While every care is taken to ensure the accuracy of this data, the City of Joondalup makes no representations or warranties about its accuracy, completeness or suitability for any particular purpose and disclaims all liability for all expenses, losses, damages and costs which you might incur as a result of the data being inaccurate or incomplete in any way and for any reason.

CLIFF STREET TRAFFIC MANAGEMENT SCHEME LOCATION PLAN





Ñ