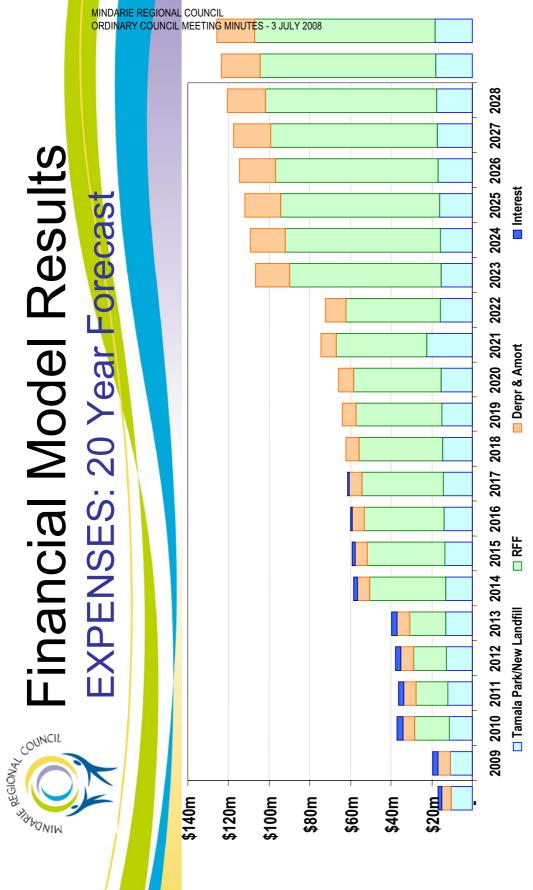

g | Members Processable | Members Non Processable (Gate Fee | Bale<br>of 120 | Casuals      |
|                                        |                                |             |                 |                     |                                   |                |              |

The members processable COT increase in 1 Jul 2009 - 30 Jun 2011 is attributable to \$2m additional payment payable to the contractor during commissioning.

## Financial Model Results REVENUE: 20 Year Forecast

CONACITE SEGIONAL SEG



170% [08/09], 190% [09/10], 200% [10/11 onwards] of members rate

- Gate fees for bales will be at non processable rate from 1 Jul 2009
  - Other revenue largely attributed to interest income
- Increases in 2013/14 and 2022/23 are attributable to RRF Phase II Page 27 I



Amortisation of landfills at a flat rate over landfill life All other expenses: 3% [2010-2014] then 2.5% Interest expense decline as loans are repaid Operator fees: 3.3% [2010-2014] then 2.5%

Increase in 2013/14 and 2022/23 due to RRF Phase II and III

I

I

Tamala park and RFF expense assumed to increase at CPI of:

Page 114

Page 28

# ANNUAL SURPLUS: 20 Year Forecas Financial Model Results

CONNCIL



- Retained surplus retained to fund:
  - 1. Future capital requirements 2. RRF II and III
- 3. Early loan repayment

### **ATTACHMENT TWO**

### **TO ITEM 5**

### **TECHNICAL WORKING GROUP MEETING**

**20 JUNE 2008** 

SUPPLEMENTARY INFORMATION SUPPORTING THE STRATEGIC FINANCIAL PLAN

| COULT CONTRACT OF THE CONTRACT  |             |                                         |