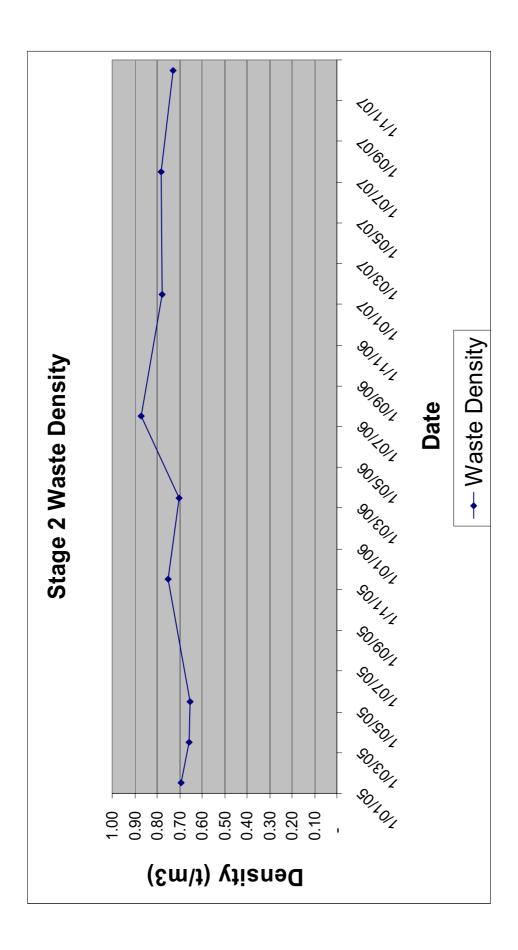

#### **Waste Density**

Waste density is calculated on a six-monthly basis via aerial surveys. Attachment Two to this Item provides a graph of the waste density trend over time.

Typically for a deep putrescible landfill it would be expected that a waste density of approximately 0.85t/m<sup>3</sup> should be achieved by the time that the landfill has reached maximum capacity. It would not be expected to get this density in the first few layer of waste; however, over time once the affect of waste settlement has been taken into account, the waste density should increase to approximately 0.85t/m<sup>3</sup>.

Factors that influence waste density include:

- Waste type
- Compactive effort
- Moisture content/waste decomposition
- Landfill gas extraction
- Waste depth
- Waste settlement
- Accuracy of survey process

The most recent waste density has been calculated at 0.73t/m³. This is less than the previous 0.78t/m³. The reason for the decrease in waste density is primarily due to the use of additional cover material to cover waste batters to reduce the risk of fire.

# ATTACHMENT TWO TO ITEM 3 TECHNICAL WORKING GROUP 20 JUNE 2008

**LANDFILL WASTE DENSITY** 

ITEM 4. BUDGET 2008/2009

File No: FIN/9

Attachment(s): 1. Operation Statement by Nature & Type

Operation Statement by Program
2. Schedule of Capital Expenditure
Schedule of Disposal of Assets