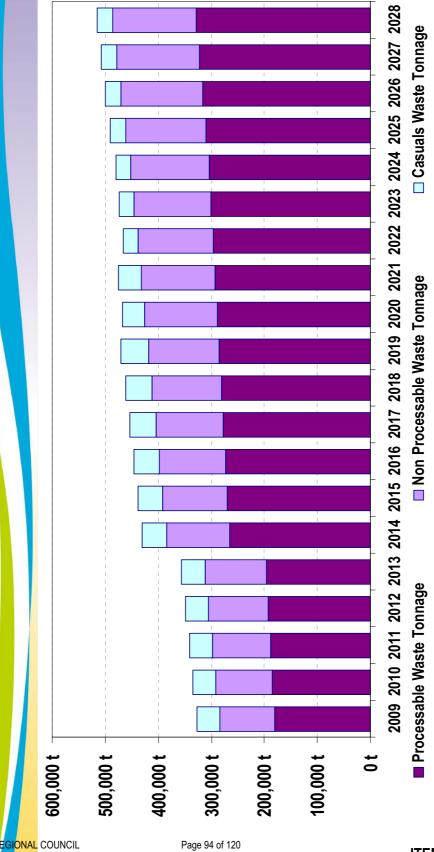

KING GROUP MINUTES - 20



 Preliminary estimate: 2018/19-2020/21: \$25m, then \$13m pa (nominal) and a setimate. 2013/14 RRF Phase II, 2022/23 RRF Phase III

Page 21

Preliminary estimate: \$9m (II) and \$11m (III) (nominal)

ITEM 8.1.5

2009-11: Phase 3 expansion (last phase at Tamala Park)

2019-21: New Landfill

Costs for New Landfill



MINDARIE REGIONAL COUNCIL



Includes new funding, forecast capital expenditure and early loan repayments

- Current loan facilities with one more drawdown:
- RRF Infrastructure (Loan 10 4th Drawdown): \$2.5m (unused balance) New funding consisting of:

**ITEM 8.1.5** 

Future Loan Redraw for Phase 3: \$6.6m
New land loan: \$12.3m

Net after early loan repayment

Page 22

### WASTE VOLUMES: 20 Year Forecas Financial Model Results CONACITY OF STATE OF



### Page 24

# Financial Model Results Early Repayment of Loans

CONNCIE CONN

|                          |         |        |                         | ent<br>ite                 | 012                 | 217                                         | 217                                         | 014                         | 013                    | 013                    | 013                    | 013                    | 015                        | 214                    | 308                                         | 800                                         |
|--------------------------|---------|--------|-------------------------|----------------------------|---------------------|---------------------------------------------|---------------------------------------------|----------