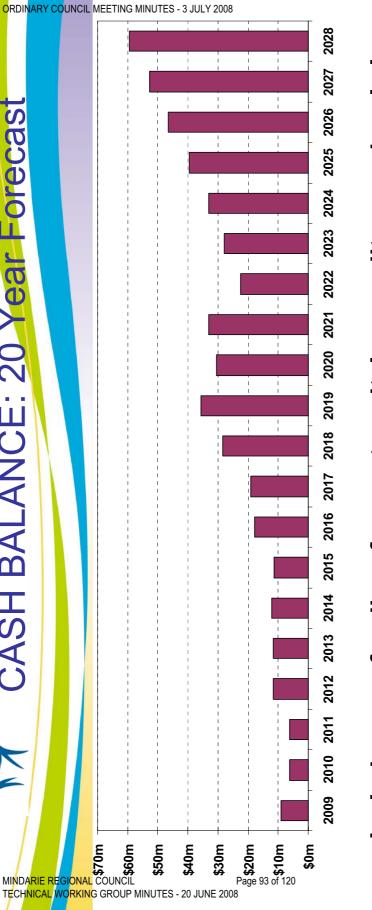

#### RECOMMENDATION

That Council adopts the inaugural Strategic Financial Plan for the next twenty years commencing 2008/2009.

(Carried: 11/0)

8.1.6 Tech Com. Item 6

SUBJECT: RECOGNITION OF ASSETS AND CONTRIBUTIONS FROM