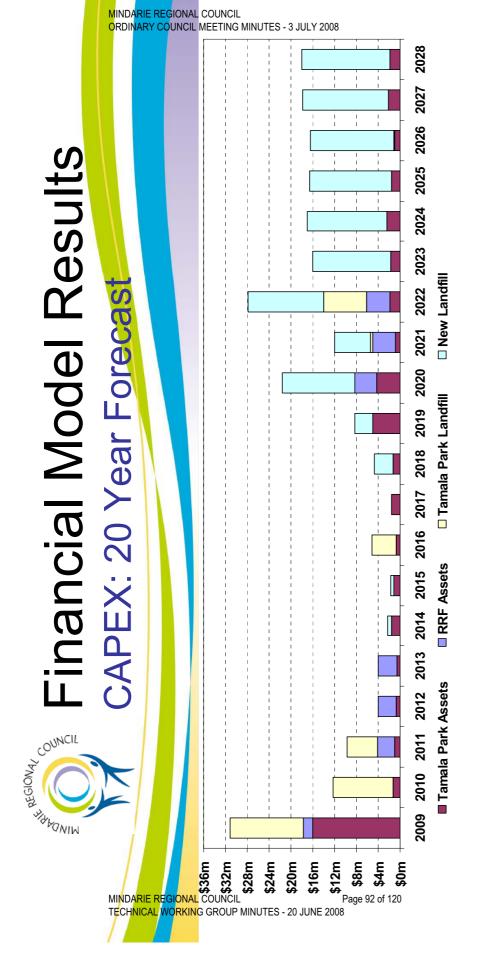

#### RECOMMENDATION

That Council adopts the inaugural Strategic Financial Plan for the next twenty years commencing 2008/2009.

(Carried: 11/0)

8.1.6 Tech Com. Item 6

SUBJECT: RECOGNITION OF ASSETS AND CONTRIBUTIONS FROM