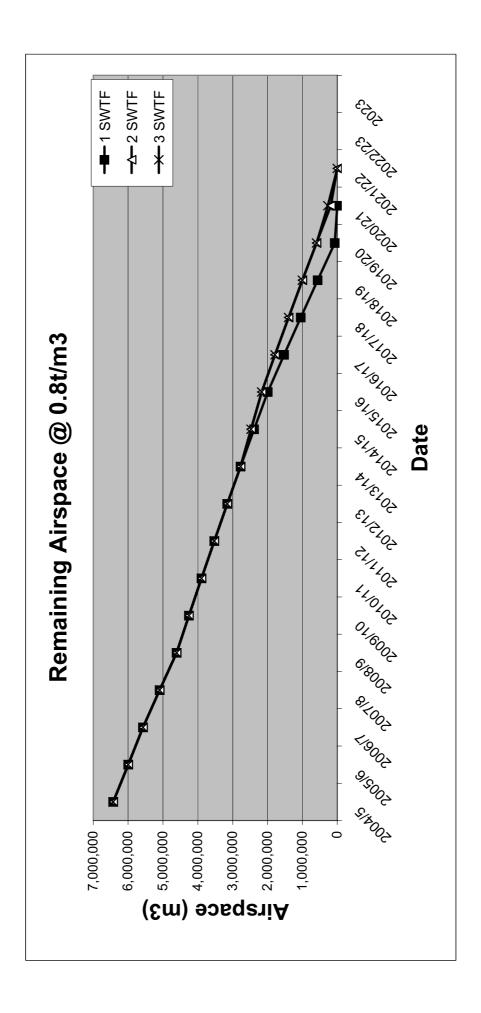

#### Waste Tonnage & Airspace Consumption

Table 1 provides historical data on waste tonnage to landfill as well as a comparison against previous forecasts.

Table 1.

| Year      | Tonnage landfilled | *Previous Forecast | % change |
|-----------|--------------------|--------------------|----------|
| 2005/2006 | 345,826            | 331,814            | 4.2%     |
| 2006/2007 | 353,674            | 337,357            | 4.8%     |
| 2007/2008 | **383,125          | 342,574            | 11.8%    |

<sup>\*</sup>Previous Forecast data based on Cardno BSD forecasts 2003.

<sup>\*\*</sup> Based on 1/7/07 to 31/5/08 pro rata to 12 months.

In the last year there has been a noticeable increase in casual customers. This has predominantly come from commercial customers where the waste was previously sent to inert landfills. In recent times the DEC has been more vigilant in applying the waste acceptance criteria applicable to the inert landfill industry (Class I landfills) resulting in increased tonnage being received at Tamala Park (Class II landfill). It is anticipated that this situation will remain and the increased tonnage will continue.

The impact of the increased tonnage will be that the landfill will reach maximum capacity earlier than previously anticipated. Should the current trend continue the impact of the additional 11.8% of waste being received at Tamala Park will be that the landfill reaches maximum capacity by December 2021 which is 24 months ahead of previous estimates (based on 3 RRF's). Attachment One to this Item provides graphs demonstrating the airspace consumption over time.

#### **ATTACHMENT ONE**

TO ITEM 3

**TECHNICAL WORKING GROUP** 

**20 JUNE 2008** 

LANDFILL AIRSPACE CONSUMPTION