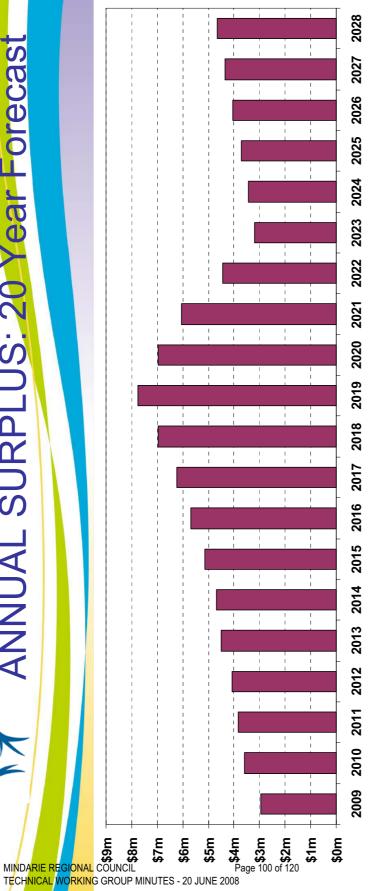

to the contractor during commissioning.

## Financial Model Results REVENUE: 20 Year Forecast

CONACITE SEGIONAL SEG



170% [08/09], 190% [09/10], 200% [10/11 onwards] of members rate

- Gate fees for bales will be at non processable rate from 1 Jul 2009
  - Other revenue largely attributed to interest income
- Increases in 2013/14 and 2022/23 are attributable to RRF Phase II Page 27 I



Amortisation of landfills at a flat rate over landfill life All other expenses: 3% [2010-2014] then 2.5% Interest expense decline as loans are repaid Operator fees: 3.3% [2010-2014] then 2.5%

Increase in 2013/14 and 2022/23 due to RRF Phase II and III

I

I

Tamala park and RFF expense assumed to increase at CPI of:

Page 114

Page 28

# ANNUAL SURPLUS: 20 Year Forecas Financial Model Results

CONNCIL



- Retained surplus retained to fund:
  - 1. Future capital requirements 2. RRF II and III
- 3. Early loan repayment

### **ATTACHMENT TWO**

### **TO ITEM 5**

### **TECHNICAL WORKING GROUP MEETING**

**20 JUNE 2008** 

SUPPLEMENTARY INFORMATION SUPPORTING THE STRATEGIC FINANCIAL PLAN

| COULT CONTRACT OF THE CONTRACT  |             |                                         |               |            |