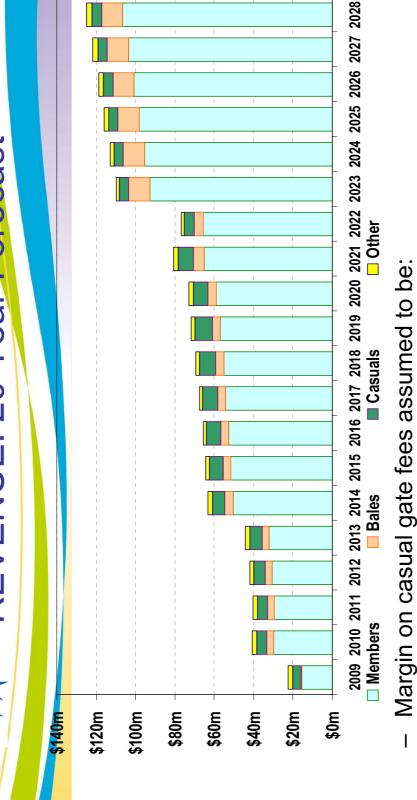

|                                |             |                 | able                | sessable (Gate Fee)               |                |              |
| MINDARIE REGIONAL<br>TECHNICAL WORKING | COUNCIL<br>G GROUP MINUTES - 2 | O JUNE      | Sost of Tipping | Members Processable | Members Non Processable (Gate Fee | Bale<br>of 120 | Casuals      |
|                                        |                                |             |                 |                     |                                   |                |              |

The members processable COT increase in 1 Jul 2009 - 30 Jun 2011 is attributable to \$2m additional payment payable to the contractor during commissioning.

## Financial Model Results REVENUE: 20 Year Forecast

CONACITE SEGIONAL SEG



170% [08/09], 190% [09/10], 200% [10/11 onwards] of members rate

- Gate fees for bales will be at non processable rate from 1 Jul 2009
  - Other revenue largely attributed to interest income
- Increases in 2013/14 and 2022/23 are attributable to RRF Phase II Page 27 I



Amortisation of landfills at a flat rate over landfill life All other expenses: 3% [2010-2014] then 2.5% Interest expense decline as loans are repaid Operator fees: 3.3% [2010-2014] then 2.5%

Increase in 2013/14 and 2022/23 due to RRF Phase II and III

I

I

Tamala park and RFF expense assumed to increase at CPI of:

Page 114

Page 28

# ANNUAL SURPLUS: 20 Year Forecas Financial Model Results

CONNCIL



- Retained surplus retained to fund:
  - 1. Future capital requirements 2. RRF II and III
- 3. Early loan repayment