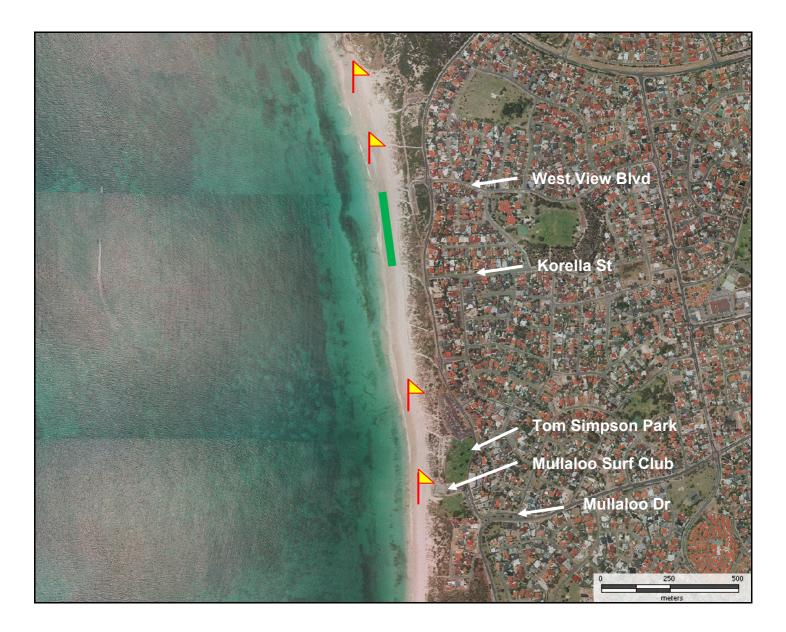

### **CURRENT USAGE OF MULLALOO BEACH – NO RESTRICTIONS**

#### Legend

Lifeguard Patrol Areas

Current Licensed Area for Kite Boarding Perth