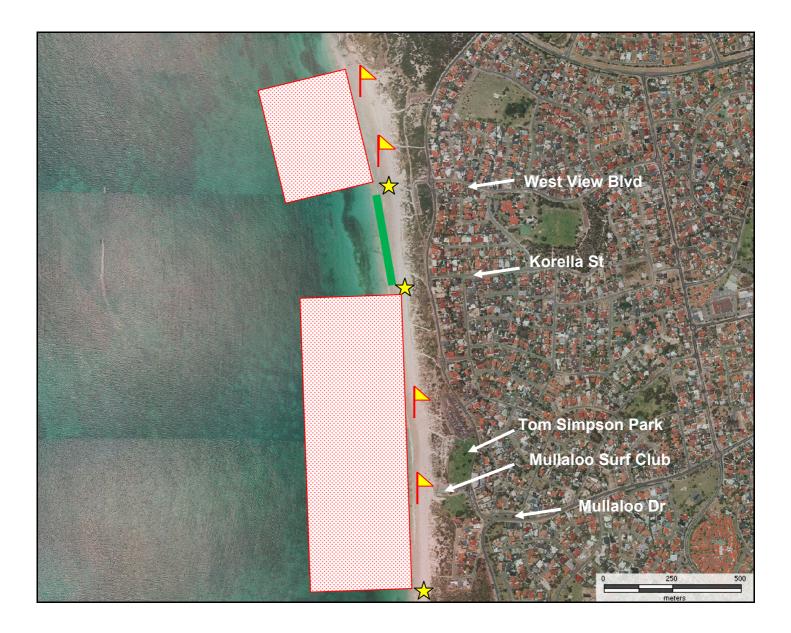

## **PROPOSED RESTRICTED USE AREAS – OCTOBER TO APRIL**

#### Legend

Current Lifeguard Patrol Areas

Proposed Exclusion Zone - Kite Boarding & Wind Surfing October to April

Current Licensed Area for Kite Boarding Perth Proposed Area for Kite Boarding & Wind Surfing

Proposed Signage Locations