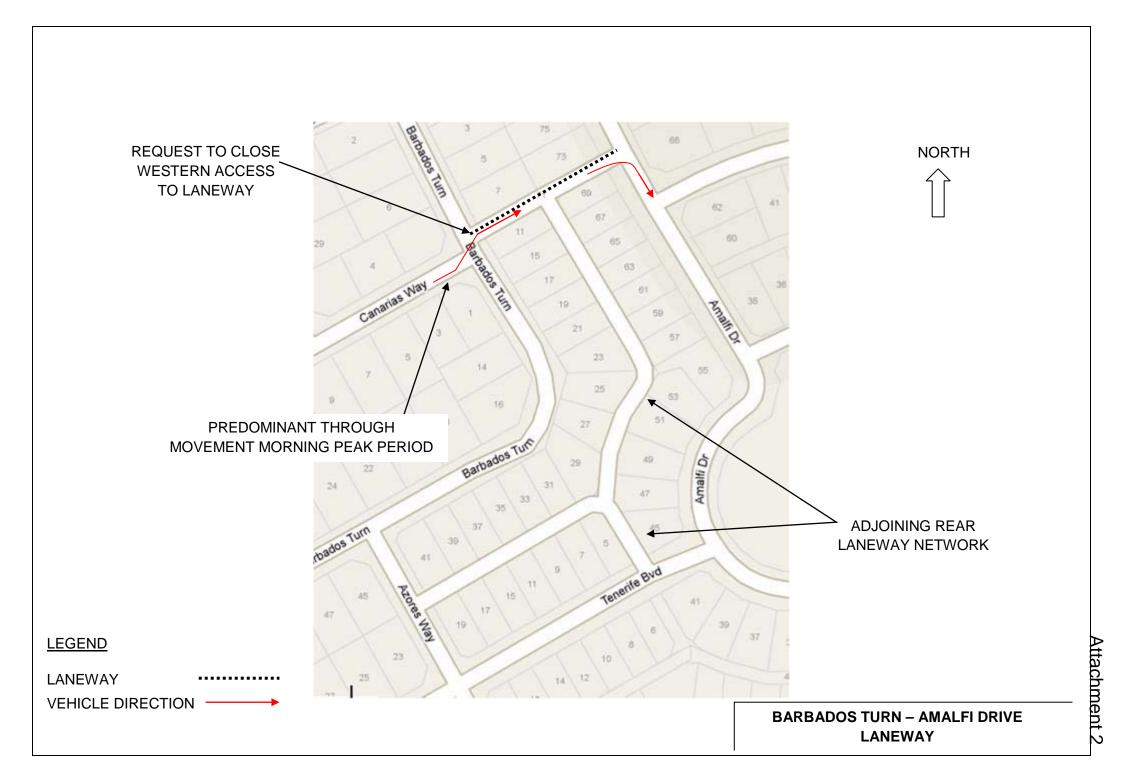

**LOCALITY PLAN BARBADOS TURN - AMALFI DRIVE LANEWAY** 

LANEWAY VIEWED FROM WEST TO EAST SHOWING OFFSET ALIGNMENT WITH CANARIAS WAY

BARBADOS TURN TO AMALFI DRIVE LANEWAY