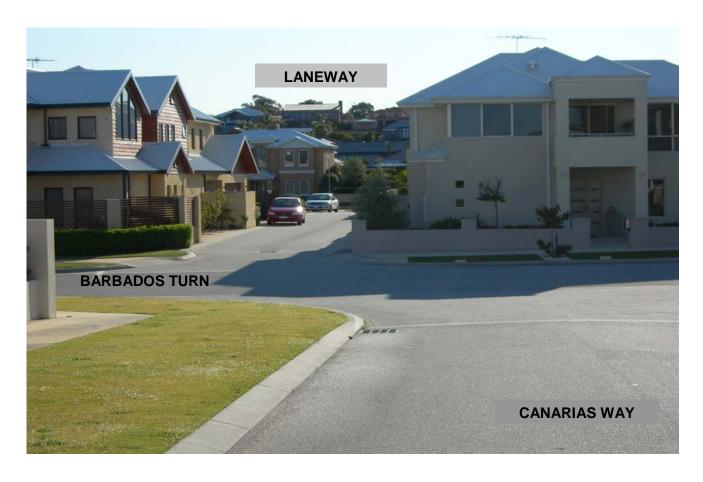

**LOCALITY PLAN BARBADOS TURN - AMALFI DRIVE LANEWAY** 

LANEWAY VIEWED FROM WEST TO EAST SHOWING OFFSET ALIGNMENT WITH CANARIAS WAY

BARBADOS TURN TO AMALFI DRIVE LANEWAY