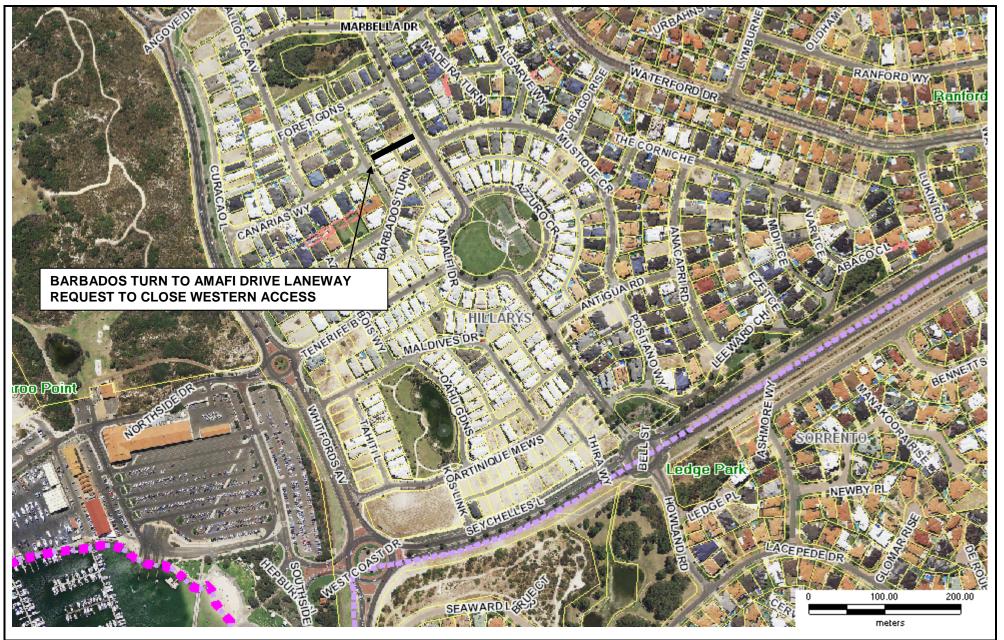

**LOCALITY PLAN BARBADOS TURN - AMALFI DRIVE LANEWAY** 

LANEWAY VIEWED FROM WEST TO EAST SHOWING OFFSET ALIGNMENT WITH CANARIAS WAY

BARBADOS TURN TO AMALFI DRIVE LANEWAY