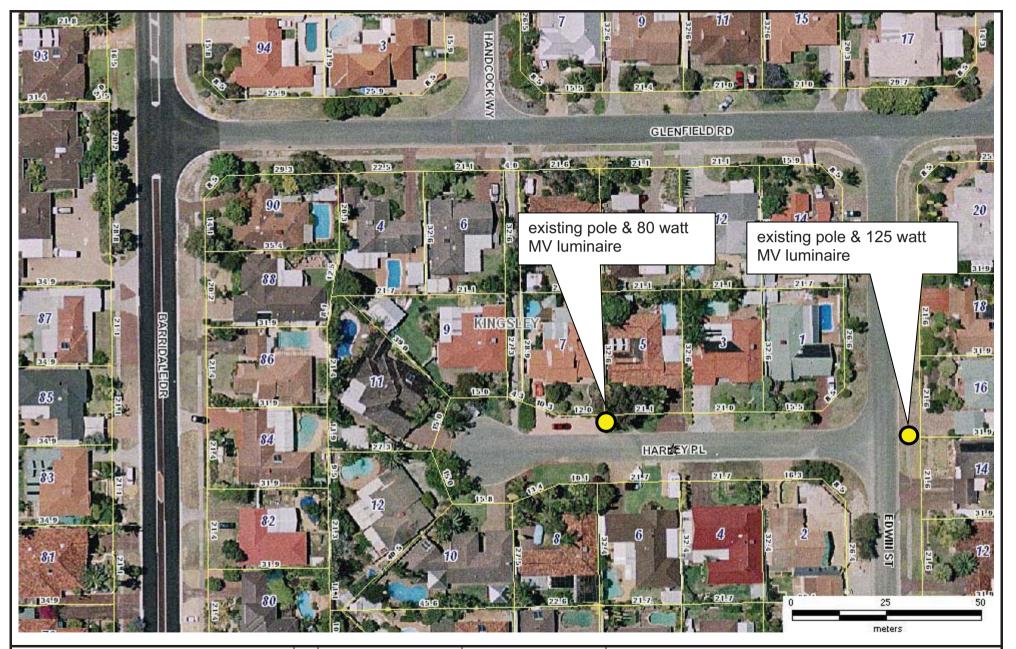

Harley Place, Kingsley **Existing Street Lighting Layout** 

City of PO Boas Ave, Joondalup WA 6027 PO Box 21, Joondalup WA 6919 Ph: 08 9400 4000 Ph: 08 9300 1383 info@joondalup.wa.gov.au www.joondalup.wa.gov.au