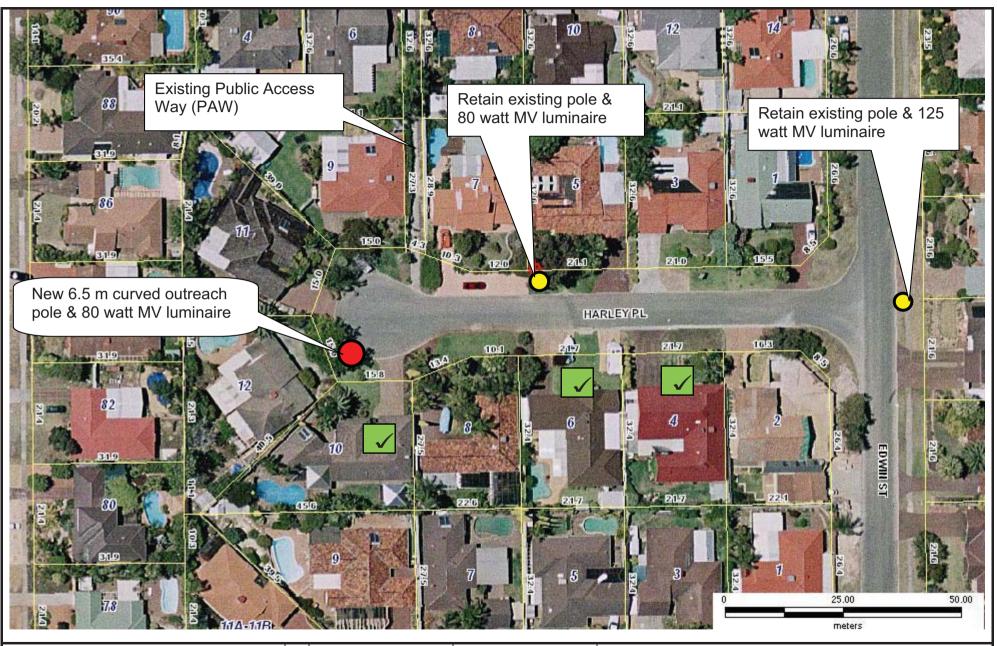

as a result of the data being inaccurate or incomplete in any way and for any reason.

Harley Place, Kingsley **Existing Street Lighting Layout** 





City of PO Boas Ave, Joondalup WA 6027 PO Box 21, Joondalup WA 6919 Ph: 08 9400 4000 Ph: 08 9300 1383 info@joondalup.wa.gov.au www.joondalup.wa.gov.au

Scale(A4):1:800 Date: 23 February 2010

DISCLAIMER: While every care is taken to ensure the accuracy of this data, the City of Joondalup makes no representations or warranties about its accuracy, completeness or suitability for any particular purpose and disclaims all liability for all expenses, losses, damages and costs which you might incur as a result of the data being inaccurate or incomplete in any way and for any reason.

Harley Place, Kingsley **Street Lighting Layout - Option 1** 





City of PO Boas Ave, Joondalup WA 6027 PO Box 21, Joondalup WA 6919 Ph: 08 9400 4000 Ph: 08 9300 1383 info@joondalup.wa.gov.au www.joondalup.wa.gov.au

Scale(A4):1:800

Date: 23 February 2010

DISCLAIMER: While every care is taken to ensure the accuracy of this data, the City of Joondalup makes no representations or warranties about its accuracy, completeness or suitability for any particular purpose and disclaims all liability for all expenses, losses, damages and costs which you might incur as a result of the data being inaccurate or incomplete in any way and for any reason.

Harley Place, Kingsley **Street Lighting Layout - Option 2**