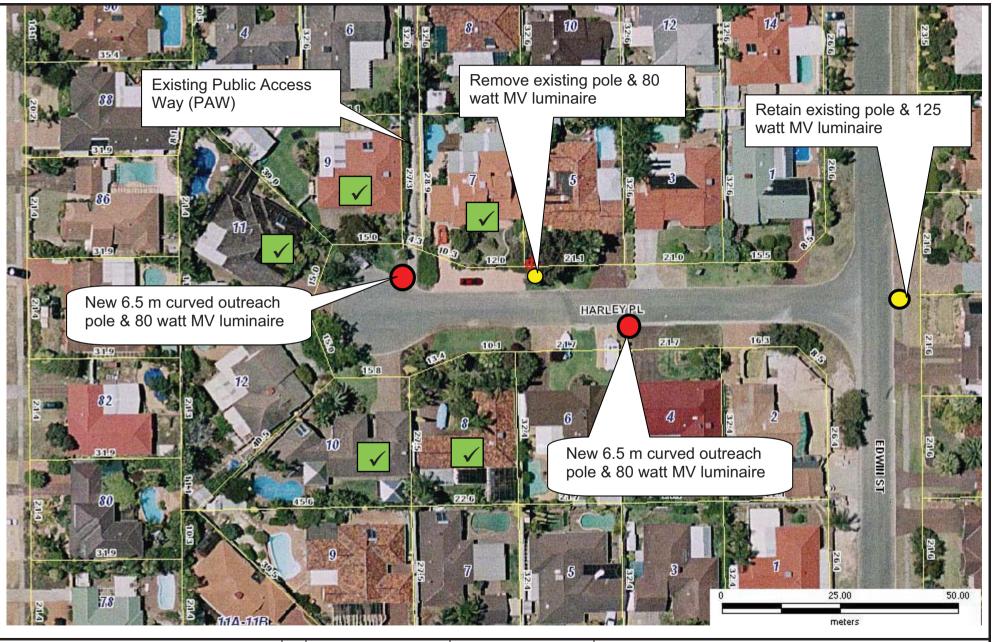

Harley Place, Kingsley **Street Lighting Layout - Option 1** 

City of PO Boas Ave, Joondalup WA 6027 PO Box 21, Joondalup WA 6919 Ph: 08 9400 4000 Ph: 08 9300 1383 info@joondalup.wa.gov.au www.joondalup.wa.gov.au