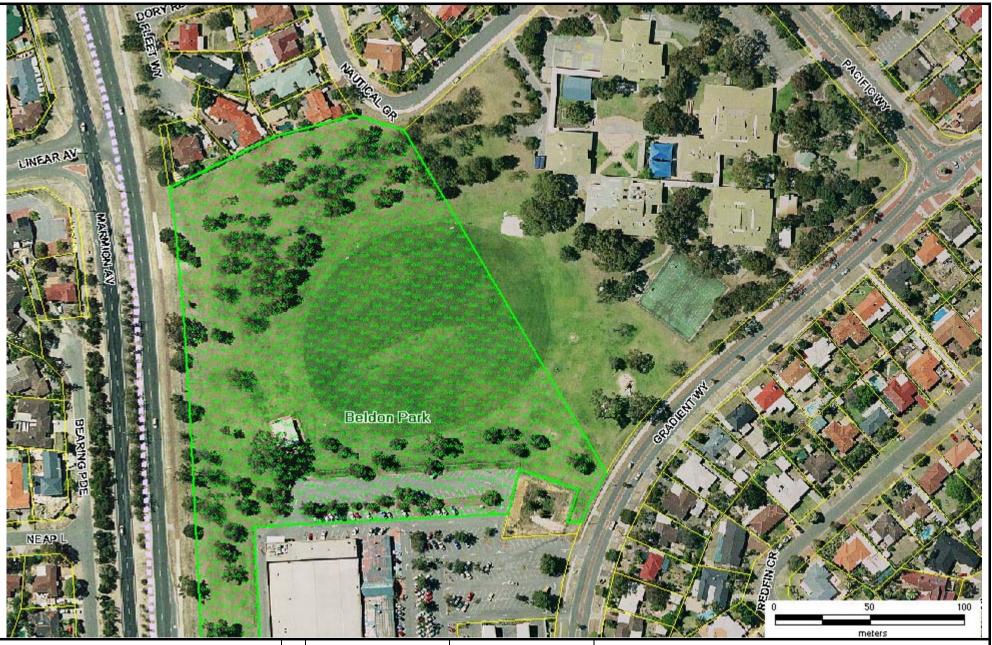

City of Joondalup WA 6027 PO Box 21, Joondalup WA 6027 PO Box 21, Joondalup WA 6919 Ph: 08 9400 4000 Fax: 08 9300 1383 info@joondalup.wa.gov.au www.joondalup.wa.gov.au

Scale(A4):1:2000

Date: 10 June 2010

DISCLAIMER: While every care is taken to ensure the accuracy of this data, the City of Joondalup makes no representations or warranties about its accuracy, completeness or suitability for any particular purpose and disclaims all liability for all expenses, losses, damages and costs which you might incur as a result of the data being inaccurate or incomplete in any way and for any reason. **BELDON PARK BELDON**