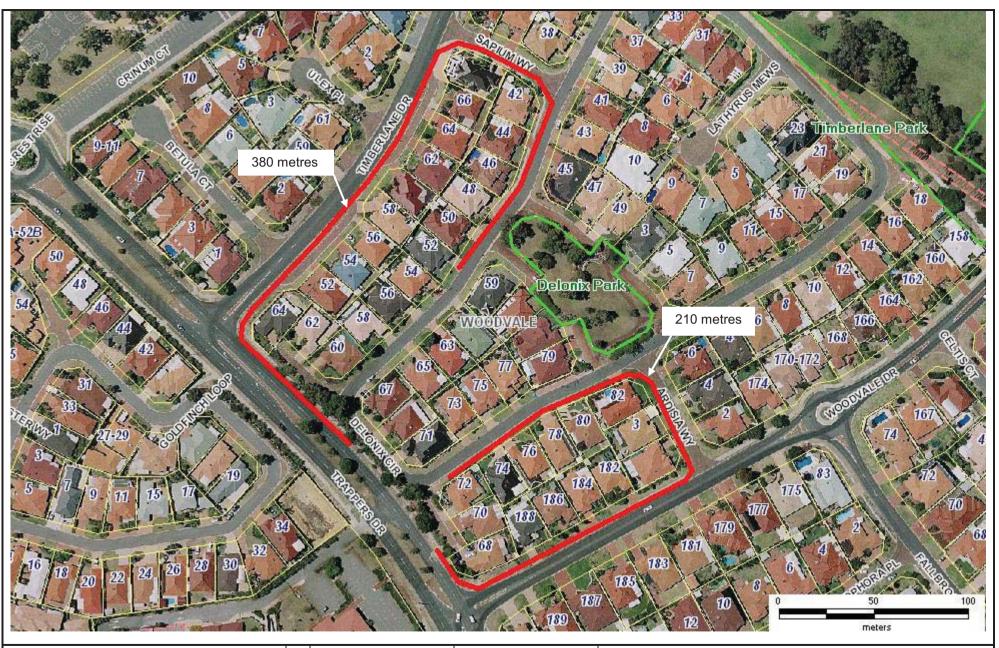

Alternative pedestrian routes

City of Joondalup WA 6027 PO Box 21, Joondalup WA 6027 PO Box 21, Joondalup WA 6919 Ph: 08 9400 4000 Fax: 08 9300 1383 info@joondalup.wa.gov.au www.joondalup.wa.gov.au

Scale(A4):1:3336

Date: 25 February 2010

DISCLAIMER: While every care is taken to ensure the accuracy of this data, the City of Joondalup makes no representations or warranties about its accuracy, completeness or suitability for any particular purpose and disclaims all liability for all expenses, losses, damages and costs which you might incur as a result of the data being inaccurate or incomplete in any way and for any reason. **DELONIX CIRCLE AND ADJACENT STREETS RESPONDENTS OPTION PREFERENCES** 