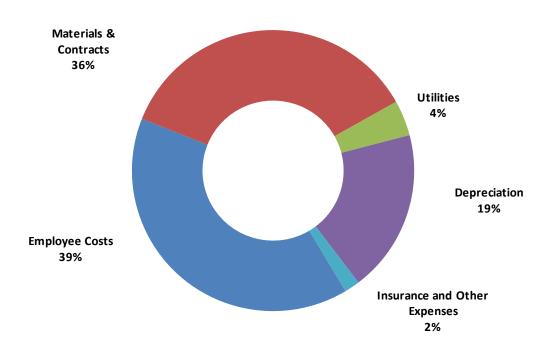

| Operating Expenditure                                                                    | 2009/10<br>Estimated<br>\$                                       | 2010/11<br>Budget<br>\$                                          |
|------------------------------------------------------------------------------------------|------------------------------------------------------------------|------------------------------------------------------------------|
| Employee Costs Materials & Contracts Utilities Depreciation Insurance and Other Expenses | 42,245,385<br>40,447,507<br>3,969,901<br>21,010,867<br>1,758,397 | 45,149,333<br>40,915,704<br>4,641,753<br>21,306,833<br>2,001,776 |
| Total Operating Expenditure                                                              | 109,432,057                                                      | 114,015,399                                                      |

2010/11 Budgeted Operating Expenditure