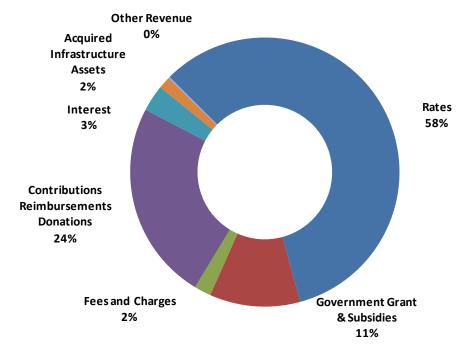

| Operating Revenue                      | 2009/10<br>Estimated<br>\$ | 2010/11<br>Budget<br>\$ |
|----------------------------------------|----------------------------|-------------------------|
| Rates                                  | 64,075,031                 | 69,420,408              |
| Government Grants & Subsidies          | 3,585,324                  | 3,119,042               |
| Contributions Reimbursements Donations | 1,978,988                  | 2,417,419               |
| Fees & Charges                         | 26,921,395                 | 28,596,520              |
| Interest                               | 3,859,606                  | 3,798,858               |
| Other Revenue                          | 246,983                    | 226,164                 |
| Total Operating Revenue                | 100,667,327                | 107,578,411             |

## 2010/11 Budgeted Operating & Capital Revenue