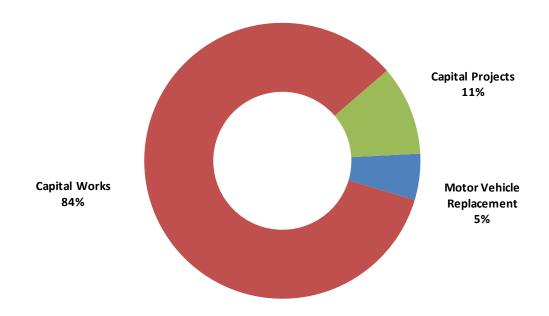

## Capital Expenditure

Capital expenditure totals \$38.0m, the most significant component of which is the Capital Works program.

Capital expenditure by classification is as follows: -

| Capital Expenditure                                                               | 2010/11<br>Budget<br>\$ |
|-----------------------------------------------------------------------------------|-------------------------|
| Capital Projects – General (refer more detailed break down below)                 | 2,789,566               |
| Capital Projects - Computer Hardware and Software, Furniture and Office Equipment | 1,056,421               |
| Capital Projects - Equipment                                                      | 133,235                 |
| Sub-Total Capital Projects                                                        | 3,979,222               |
| Capital Works (refer more detailed break down below)                              | 31,922,178              |
| Motor Vehicle Replacement                                                         | 2,057,360               |
| Sub-Total Capital Expenditure                                                     | 33,979,538              |
| Total Capital Expenditure                                                         | 37,958,760              |

2010/11 Budgeted Capital Expenditure

The **2010/11 Capital Works** budget forms part of the Five Year Capital Works Program. A breakdown of the **2010/11** program is as follows:

| Capital Works Program                | Budget<br>2010/11<br>\$ |
|--------------------------------------|-------------------------|
| Parks Development                    | 983,177                 |
| Foreshore & Natural Areas Management | 547,088                 |
| Parking Facilities                   | 50,000                  |
| Parks Equipment                      | 1,950,112               |
| Streetscape Enhancement              | 2,184,720               |
| Local Road Traffic Management        | 3,315,427               |
| Road Construction                    | 7,566,929               |
| Paths & Bicycle Networks             | 1,027,574               |
| Stormwater Drainage                  | 720,123                 |
| Street Lighting                      | 396,553                 |
| Road Preservation & Resurfacing      | 4,361,587               |
| Bridges and Jetties                  | 354,400                 |
| Major Building Works & Projects      | 8,464,488               |
| Total Capital Works Program          | 31,922,178              |