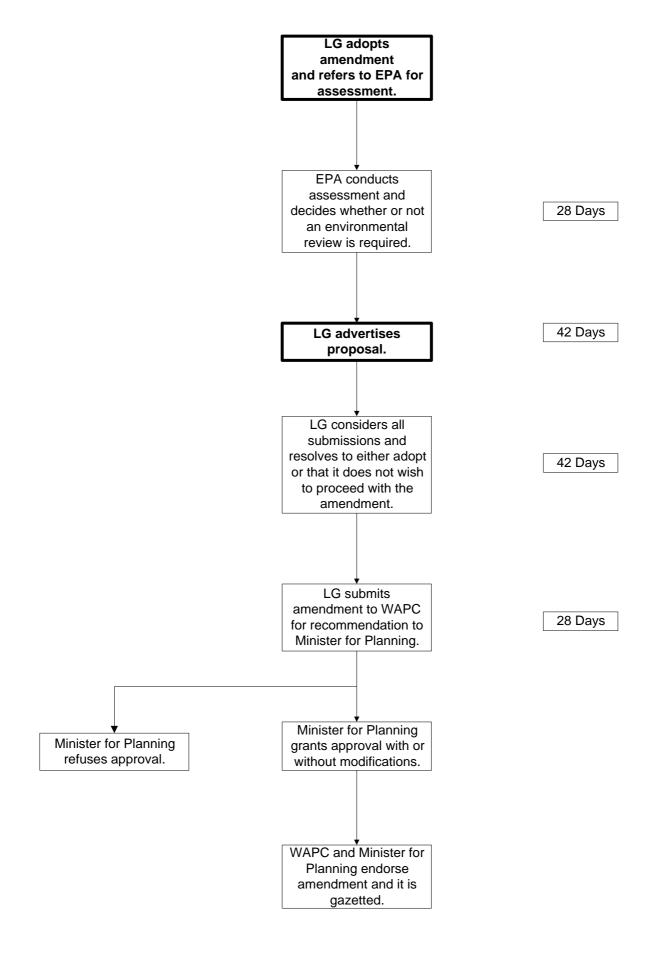

## PROPOSED AMENDMENT NO 49 SCHEDULE OF SUBMISSIONS FOLLOWING ADVERTISING (CLOSED 2 JUNE 2010)

| NO | NAME AND<br>ADDRESS OF<br>SUBMITTER                 | DESCRIPTION OF<br>AFFECTED<br>PROPERTY | SUBMISSION SUMMARY | OFFICER OR COUNCIL'S RECOMMENDATION |
|----|-----------------------------------------------------|----------------------------------------|--------------------|-------------------------------------|
| 1  | Telstra<br>Locked Bag 3573<br>Brisbane QLD 4000     | N/A                                    | No objection       | Noted                               |
| 2  | Water Corporation<br>PO Box 100<br>Leederville 6902 | N/A                                    | No objection       | Noted                               |

Attachment 4 Page 1 of 1

## **Scheme Amendment Process**