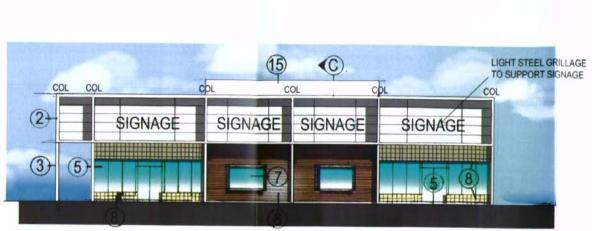

## Legend

- 1. Colorbond profiled/ insulated sheet metal roof deck
- Signage/graphic display panel- canvas sheeting backdrop. and light steel grille to support signage.
- 3. Galvanised structural/ expressed metal frame
- Aluminium box section screening mounted off adjoining wall panel to create decorative facade.
- 5. Aluminium framed glazed shopfront or windows powder coat finish.
- 6. Face brickwork over concrete wall panel
- Display window in metal channel frame set out from adjoining wall panel.
- 8. Ceramic tiles adhered to face of wall panel.
- 9. Prefinished fibrous cement cladding system over LC frameexpressed joint/ fixings.
- 10. Retractable sunshade.
- Steel framed fibrous cement sheeted hood over wall openings.
- In situ concrete shopfront up-stand of 600mm in height. Antigraffiti clear finish.
- External grade plywood soffit lining with expressed joints/ fixings.
- 14. Concrete wall panel- anti graffiti clear finish.
- 15. Possible A/C plant location.
- Refuse enclosure- Face brick over concrete wall panel with coloured roller shutters.

## NOTE: COLOURS OF MATERIALS AND FINISHES TO BE ADVISED

Elevation East 1:200

Cross Section East- West 1:200

Elevation South 1:200

APPROX. OUTLINE