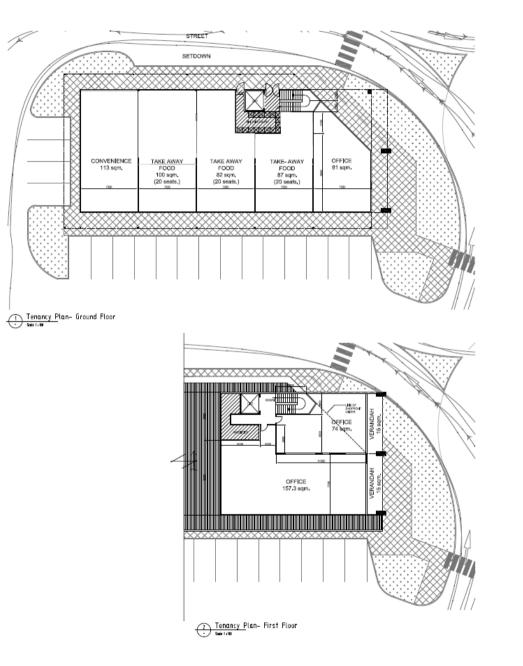

## Legend

- 1. Colorbond profiled/ insulated sheet metal roof deck
- Signage/graphic display panel- canvas sheeting backdrop. and light steel grille to support signage.
- 3. Galvanised structural/ expressed metal frame
- Aluminium box section screening mounted off adjoining wall panel to create decorative facade.
- 5. Aluminium framed glazed shopfront or windows powder coat finish.
- 6. Face brickwork over concrete wall panel
- Display window in metal channel frame set out from adjoining wall panel.
- 8. Ceramic tiles adhered to face of wall panel.
- 9. Prefinished fibrous cement cladding system over LC frameexpressed joint/ fixings.
- 10. Retractable sunshade.
- Steel framed fibrous cement sheeted hood over wall openings.
- In situ concrete shopfront up-stand of 600mm in height. Anti