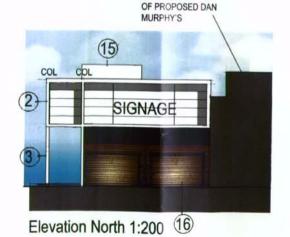

## Legend

- 1. Colorbond profiled/ insulated sheet metal roof deck
- Signage/graphic display panel- canvas sheeting backdrop. and light steel grille to support signage.
- 3. Galvanised structural/ expressed metal frame
- Aluminium box section screening mounted off adjoining wall panel to create decorative facade.
- 5. Aluminium framed glazed shopfront or windows powder coat finish.
- 6. Face brickwork over concrete wall panel
- Display window in metal channel frame set out from adjoining wall panel.
- 8. Ceramic tiles adhered to face of wall panel.
- 9. Prefinished fibrous cement cladding system over LC frameexpressed joint/ fixings.
- 10. Retractable sunshade.
- Steel framed fibrous cement sheeted hood over wall openings.
- In situ concrete shopfront up-stand of 600mm in height. Antigraffiti clear finish.
- External grade plywood soffit lining with expressed joints/ fixings.
- 14. Concrete wall panel- anti graffiti clear finish.
- 15. Possible A/C plant location.
- Refuse enclosure- Face brick over concrete wall panel with coloured roller shutters.

## NOTE: COLOURS OF MATERIALS AND FINISHES TO BE ADVISED

Elevation East 1:200

Cross Section East- West 1:200

Elevation South 1:200

APPROX. OUTLINE