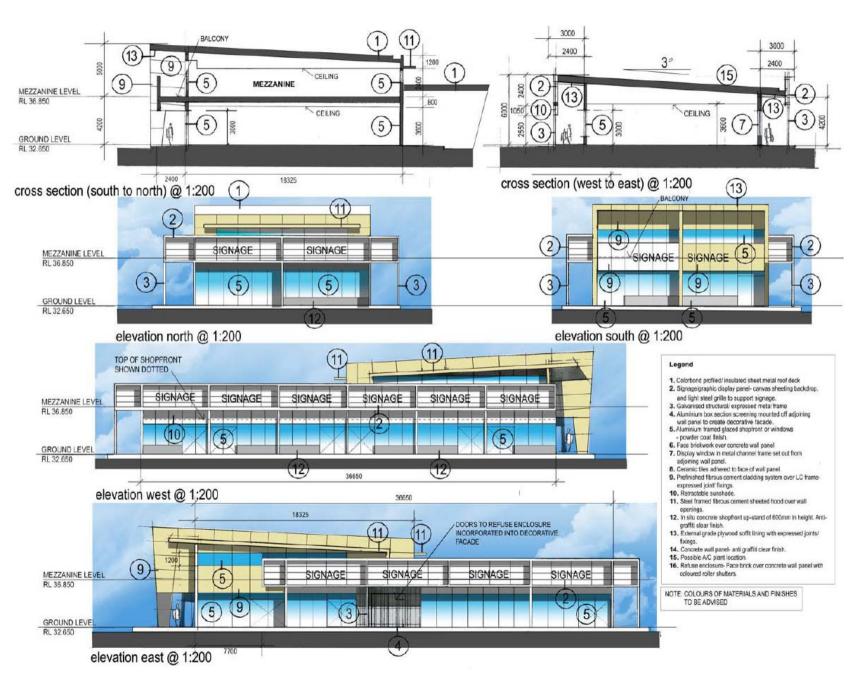

## Legend

- 1. Colorbond profiled/ insulated sheet metal roof deck
- Signage/graphic display panel- canvas sheeting backdrop. and light steel grille to support signage.
- 3. Galvanised structural/ expressed metal frame
- Aluminium box section screening mounted off adjoining wall panel to create decorative facade.
- 5. Aluminium framed glazed shopfront or windows powder coat finish.
- 6. Face brickwork over concrete wall panel
- Display window in metal channel frame set out from adjoining wall panel.
- 8. Ceramic tiles adhered to face of wall panel.
- 9. Prefinished fibrous cement cladding system over LC frameexpressed joint/ fixings.
- 10. Retractable sunshade.
- Steel framed fibrous cement sheeted hood over wall openings.
- In situ concrete shopfront up-stand of 600mm in height. Antigraffiti clear finish.
- External grade plywood soffit lining with expressed joints/ fixings.
- 14. Concrete wall panel- anti graffiti clear finish.
- 15. Possible A/C plant location.
- Refuse enclosure- Face brick over concrete wall panel with coloured roller shutters.

## NOTE: COLOURS OF MATERIALS AND FINISHES TO BE ADVISED

Elevation East 1:200

Cross Section East- West 1:200

Elevation South 1:200

APPROX. OUTLINE