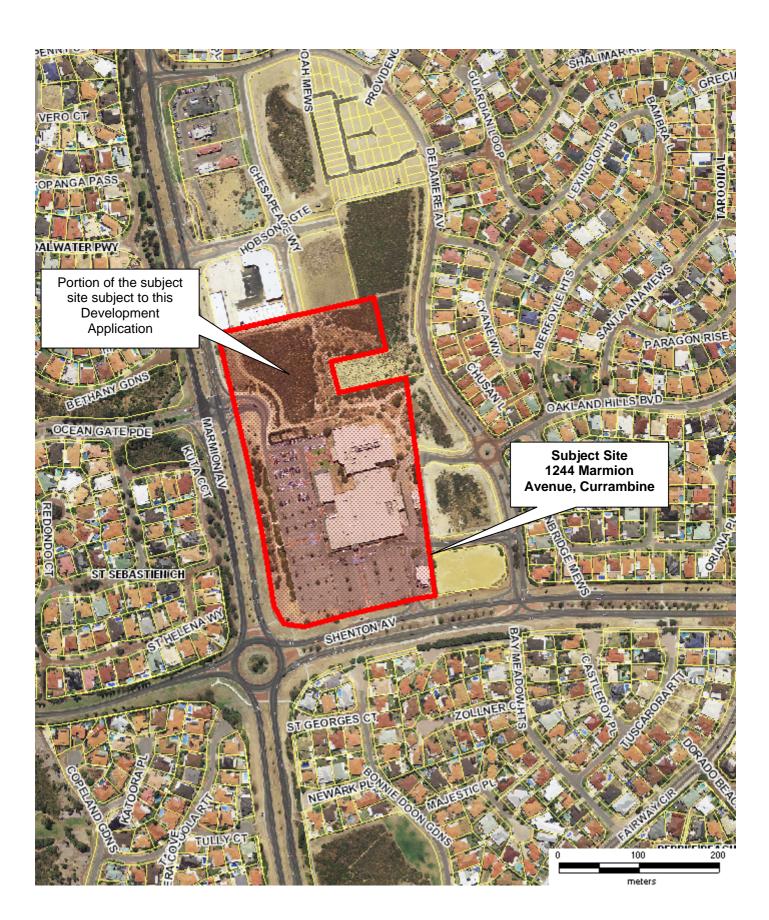

## Legend

- 1. Colorbond profiled/ insulated sheet metal roof deck
- Signage/graphic display panel- canvas sheeting backdrop. and light steel grille to support signage.
- 3. Galvanised structural/ expressed metal frame
- Aluminium box section screening mounted off adjoining wall panel to create decorative facade.
- 5. Aluminium framed glazed shopfront or windows powder coat finish.
- 6. Face brickwork over concrete wall panel
- Display window in metal channel frame set out from adjoining wall panel.
- 8. Ceramic tiles adhered to face of wall panel.
- 9. Prefinished fibrous cement cladding system over LC frameexpressed joint/ fixings.
- 10. Retractable sunshade.
- Steel framed fibrous cement sheeted hood over wall openings.
- In situ concrete shopfront up-stand of 600mm in height. Antigraffiti clear finish.
- External grade plywood soffit lining with expressed joints/ fixings.
- 14. Concrete wall panel- anti graffiti clear finish.
- 15. Possible A/C plant location.
- Refuse enclosure- Face brick over concrete wall panel with coloured roller shutters.

## NOTE: COLOURS OF MATERIALS AND FINISHES TO BE ADVISED

Elevation East 1:200

Cross Section East- West 1:200

Elevation South 1:200

APPROX. OUTLINE