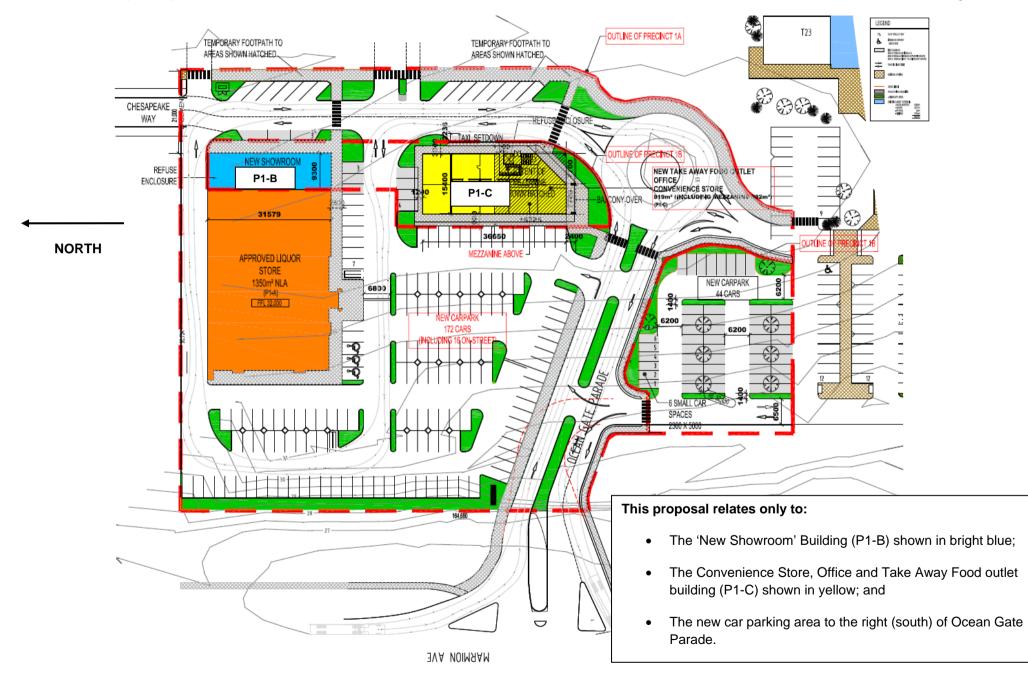

## Legend

- 1. Colorbond profiled/ insulated sheet metal roof deck
- Signage/graphic display panel- canvas sheeting backdrop. and light steel grille to support signage.
- 3. Galvanised structural/ expressed metal frame
- Aluminium box section screening mounted off adjoining wall panel to create decorative facade.
- 5. Aluminium framed glazed shopfront or windows powder coat finish.
- 6. Face brickwork over concrete wall panel
- Display window in metal channel frame set out from adjoining wall panel.
- 8. Ceramic tiles adhered to face of wall panel.
- 9. Prefinished fibrous cement cladding system over LC frameexpressed joint/ fixings.
- 10. Retractable sunshade.
- Steel framed fibrous cement sheeted hood over wall openings.
- In situ concrete shopfront up-stand of 600mm in height. An