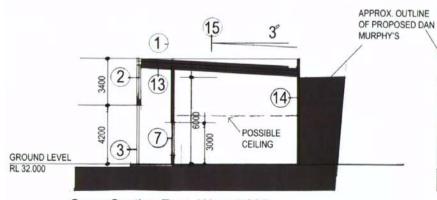

## Legend

- 1. Colorbond profiled/ insulated sheet metal roof deck
- Signage/graphic display panel- canvas sheeting backdrop. and light steel grille to support signage.
- 3. Galvanised structural/ expressed metal frame
- Aluminium box section screening mounted off adjoining wall panel to create decorative facade.
- 5. Aluminium framed glazed shopfront or windows powder coat finish.
- 6. Face brickwork over concrete wall panel
- Display window in metal channel frame set out from adjoining wall panel.
- 8. Ceramic tiles adhered to face of wall panel.
- 9. Prefinished fibrous cement cladding system over LC frameexpressed joint/ fixings.
- 10. Retractable sunshade.
- Steel framed fibrous cement sheeted hood over wall openings.
- In situ concrete shopfront up-stand of 600mm in height. Antigraffiti clear finish.
- External grade plywood soffit lining with expressed joints/ fixings.
- 14. Concrete wall panel- anti graffiti clear finish.
- 15. Possible A/C plant location.
- Refuse enclosure- Face brick over concrete wall panel with coloured roller shutters.

## NOTE: COLOURS OF MATERIALS AND FINISHES TO BE ADVISED

Elevation East 1:200

Cross Section East- West 1:200

Elevation South 1:200

APPROX. OUTLINE