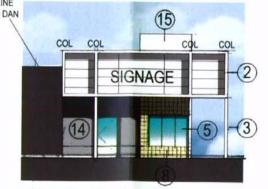

## Legend

- 1. Colorbond profiled/ insulated sheet metal roof deck
- Signage/graphic display panel- canvas sheeting backdrop. and light steel grille to support signage.
- 3. Galvanised structural/ expressed metal frame
- Aluminium box section screening mounted off adjoining wall panel to create decorative facade.
- 5. Aluminium framed glazed shopfront or windows powder coat finish.
- 6. Face brickwork over concrete wall panel
- Display window in metal channel frame set out from adjoining wall panel.
- 8. Ceramic tiles adhered to face of wall panel.
- 9. Prefinished fibrous cement cladding system over LC frameexpressed joint/ fixings.
- 10. Retractable sunshade.
- Steel framed fibrous cement sheeted hood over wall openings.
- In situ concrete shopfront up-stand of 600mm in height. Antigraffiti clear finish.
- External grade plywood soffit lining with expressed joints/ fixings.
- 14. Concrete wall panel- anti graffiti clear finish.
- 15. Possible A/C plant location.
- Refuse enclosure- Face brick over concrete wall panel with coloured roller shutters.

## NOTE: COLOURS OF MATERIALS AND FINISHES TO BE ADVISED

Elevation East 1:200

Cross Section East- West 1:200

Elevation South 1:200

APPROX. OUTLINE