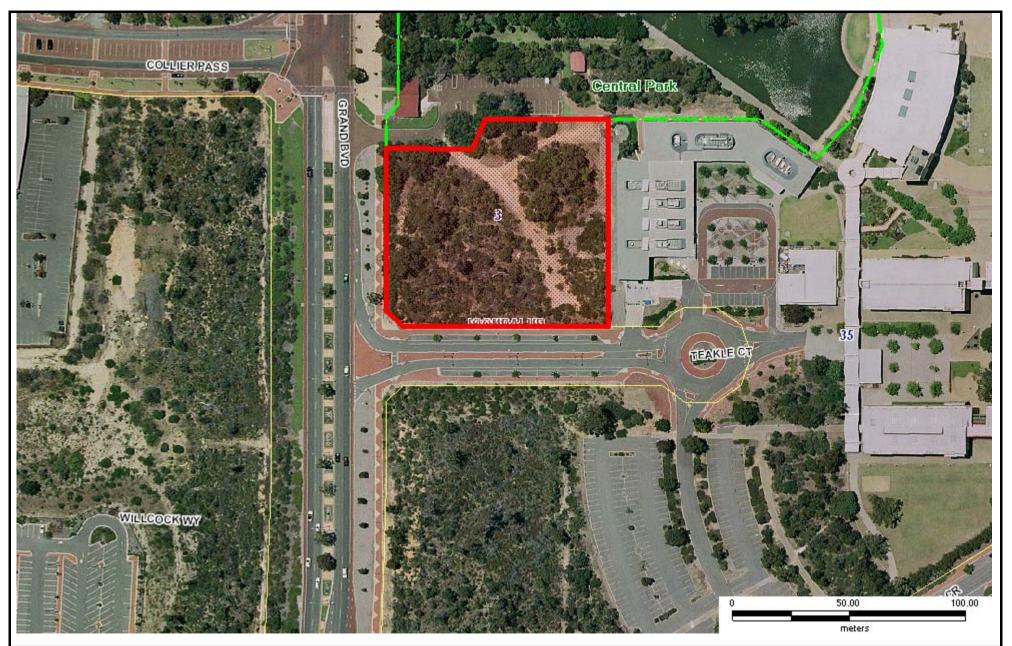

90 Boas Ave, Joondalup WA 6027 PO Box 21, Joondalup WA 6919 Ph: 08 9400 4000 Fax: 08 9300 1383 info@joondalup.wa.gov.au www.joondalup.wa.gov.au

Scale(A4):1:1626

Date: 9 September 2010

DISCLAIMER: While every care is taken to ensure the accuracy of this data, the City of Joondalup makes no representations or warranties about its accuracy, completeness or suitability for any particular purpose and disclaims all liability for all expenses, losses, damages and costs which you might incur as a result of the data being inaccurate or incomplete in any way and for any reason.

JOONDALUP PERFORMING ARTS AND CULTURAL FACILITY
LOT 1001 KENDREW CRESCENT