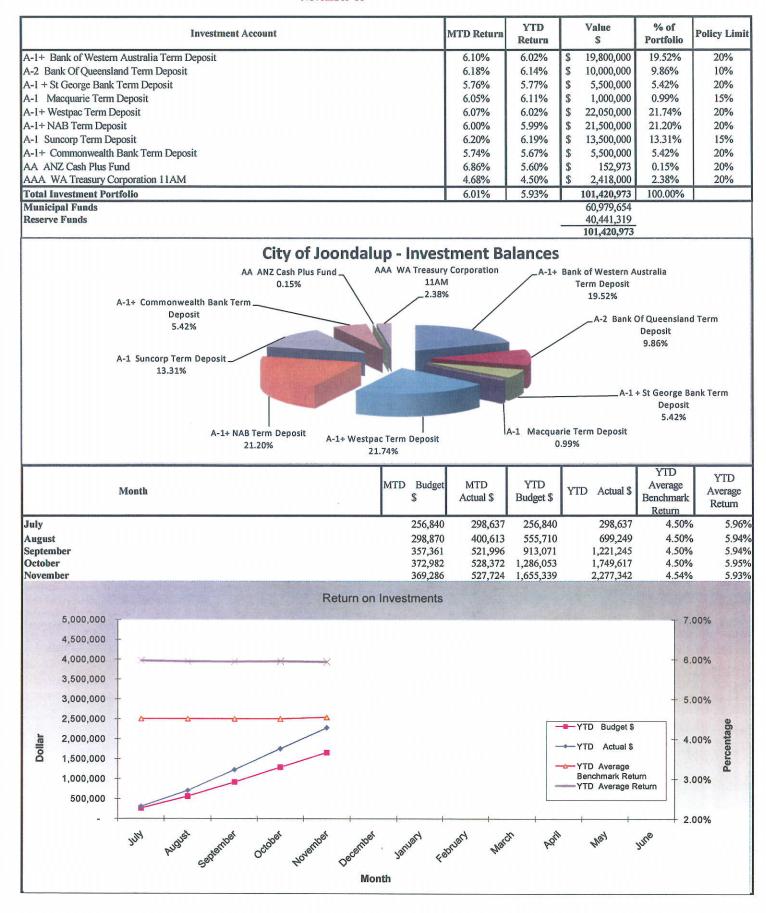

# Appendix

| Financial Activity Statement                                     | 1 |
|------------------------------------------------------------------|---|
| Investment Summary                                               | 2 |
| Notes to and Forming Part of the<br>Financial Activity Statement | 3 |