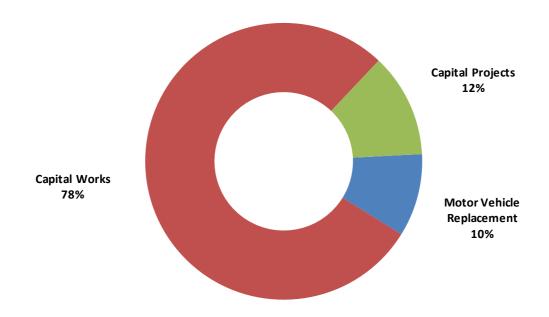

## Capital Expenditure

Capital expenditure totals \$29.2m, the most significant component of which is the Capital Works program.

Capital expenditure by classification is as follows: -

| Capital Expenditure                                                               | 2011/12<br>Budget<br>\$ |
|-----------------------------------------------------------------------------------|-------------------------|
| Capital Projects – General (refer more detailed break down below)                 | 2,681,712               |
| Capital Projects - Computer Hardware and Software, Furniture and Office Equipment | 667,749                 |
| Capital Projects - Equipment                                                      | 196,000                 |
| Sub-Total Capital Projects                                                        | 3,545,461               |
| Capital Works (refer more detailed break down below)                              | 22,831,728              |
| Motor Vehicle Replacement                                                         | 2,825,999               |
| Sub-Total Capital Expenditure                                                     | 25,657,727              |
| Total Capital Expenditure                                                         | 29,203,188              |

2011/12 Budgeted Capital Expenditure

The **2011/12 Capital Works** budget forms part of the Five Year Capital Works Program. A breakdown of the **2011/12** program is as follows:

| Capital Works Program                | Budget<br>2011/12<br>\$ |
|--------------------------------------|-------------------------|
| Parks Development                    | 1,161,000               |
| Foreshore & Natural Areas Management | 370,000                 |
| Parking Facilities                   | 305,000                 |
| Parks Equipment                      | 2,541,470               |
| Streetscape Enhancement              | 2,220,685               |
| Local Road Traffic Management        | 870,000                 |
| Road Construction                    | 4,308,500               |
| Paths & Bicycle Networks             | 805,604                 |
| Stormwater Drainage                  | 785,000                 |
| Street Lighting                      | 310,000                 |
| Road Preservation & Resurfacing      | 4,830,000               |
| Bridges and Jetties                  | 72,800                  |
| Major Building Works & Projects      | 4,251,669               |
| Total Capital Works Program          | 22,831,728              |