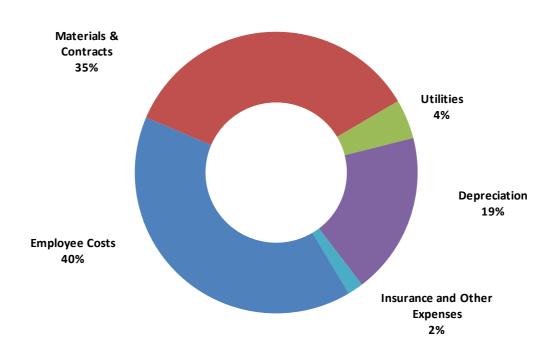

## **Operating Expenditure**

Operating expenditure including depreciation totals \$122.5m as shown below. Key movements generally reflect the City ensuring that it has the resources and capacity to deliver the services, facilities and works its residents have come to expect and to achieve the strategic goals and objectives the City and the community have identified.

Cost pressures continue in relation to attracting and retaining skilled and talented staff, increasing waste disposal costs and State Government fees and charges.

| Operating Expenditure                                                                    | 2010/11<br>Estimated<br>\$                                       | 2011/12<br>Budget<br>\$                                          |
|------------------------------------------------------------------------------------------|------------------------------------------------------------------|------------------------------------------------------------------|
| Employee Costs Materials & Contracts Utilities Depreciation Insurance and Other Expenses | 44,058,170<br>41,001,538<br>4,693,158<br>22,883,963<br>2,042,746 | 48,980,352<br>43,085,906<br>5,520,852<br>22,728,447<br>2,173,012 |
| Total Operating Expenditure                                                              | 114,679,575                                                      | 122,488,569                                                      |

2011/12 Budgeted Operating Expenditure