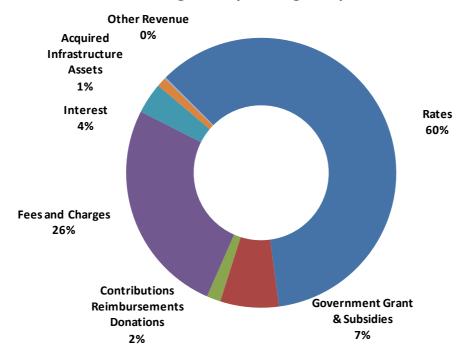

## Operating Revenue

Operating revenue including profit on disposal of assets totals \$116.1m as shown below. Key elements include:

- Additional rates income from a 5.5% overall increase including increases in minimum payments
- Additional refuse collection charges from a 7.65% increase in the annual refuse charge to \$298
- Fees and charges reflecting the costs of providing the service and comparison to market rates

| Operating Revenue                      | 2010/11<br>Estimated<br>\$ | 2011/12<br>Budget<br>\$ |
|----------------------------------------|----------------------------|-------------------------|
| Rates                                  | 69,946,277                 | 74,339,858              |
| Government Grants & Subsidies          | 3,935,938                  | 3,077,873               |
| Contributions Reimbursements Donations | 2,647,934                  | 2,040,474               |
| Fees & Charges                         | 29,903,341                 | 31,887,890              |
| Interest                               | 5,377,655                  | 4,563,005               |
| Other Revenue                          | 343,687                    | 215,740                 |
| Total Operating Revenue                | 112,154,832                | 116,124,840             |

### 2011/12 Budgeted Operating & Capital Revenue