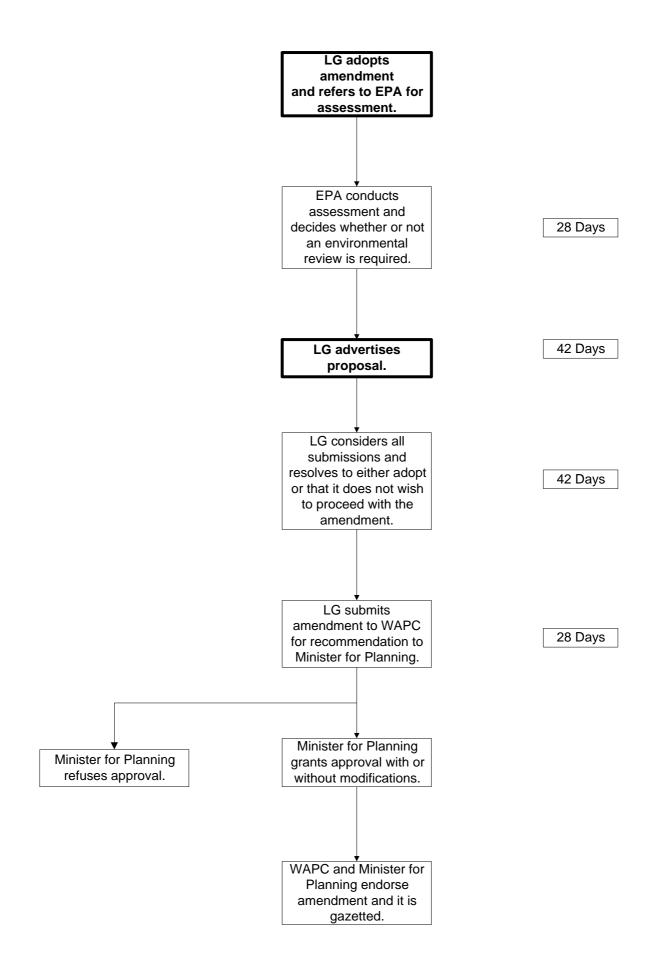

| Noted.                                                                                                                                                                                                                                                                                                                                                                                                                                                                                                                                                                                                                                                                                                   |



## **Scheme Amendment Process**