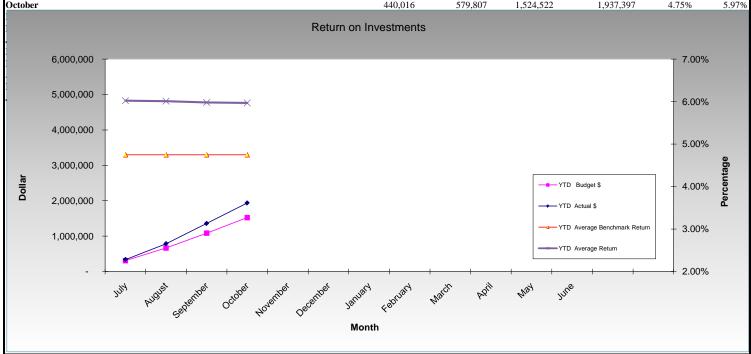

l \$ | YTD<br>Average<br>Benchmark<br>Return | YTD<br>Average<br>Return |
|-----------|---------------|---------------|---------------|---------------|---------------------------------------|--------------------------|
| July      | 307,778       | 336,115       | 307,778       | 336,115       | 4.75%                                 | 6.02%                    |
| August    | 356,878       | 448,605       | 664,656       | 784,720       | 4.75%                                 | 6.01%                    |
| September | 419,850       | 572,870       | 1,084,506     | 1,357,590     | 4.75%                                 | 5.98%                    |
| October   | 440,016       | 579,807       | 1,524,522     | 1,937,397     | 4.75%                                 | 5.97%                    |





### NOTES TO AND FORMING PART OF THE FINANCIAL ACTIVITY STATEMENT FOR THE PERIOD ENDED ON 31 OCTOBER 2011

#### 1. Grants & Subsidies

| <u>o</u> | rants a cassiales        | YTD<br>Adopted<br>Budget | YTD<br>Actual | Variance    |
|----------|--------------------------|--------------------------|---------------|-------------|
| a)       | State Operating Grants   | \$189,518                | \$92,919      | (\$96,599)  |
| b)       | Other Grants & Subsidies | \$657,649                | \$633,856     | (\$23,793)  |
|          |                          | \$847,167                | \$726,775     | (\$120,392) |

- a) Grants to be received later than budget include (\$50,000) for the Coastal Risk Assessment study and (\$40,000) for the Walkability Master Plan from Lotterywest.
- b) The