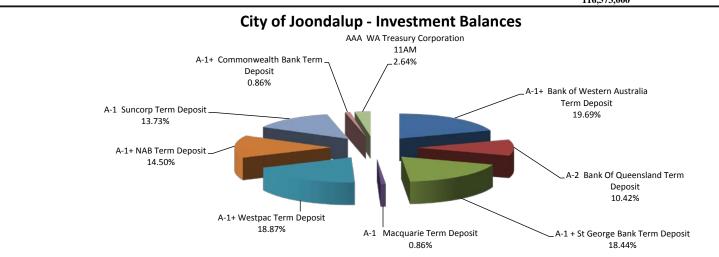

6.00%      | \$ 2  | 2,000,000 | 18.87%            | 20%          |
| A-1+ NAB Term Deposit                       | 5.91%      | 5.98%      | \$ 1  | 6,900,000 | 14.50%            | 20%          |
| A-1 Suncorp Term Deposit                    | 6.02%      | 6.08%      | \$ 1  | 6,000,000 | 13.73%            | 15%          |
| A-1+ Commonwealth Bank Term Deposit         | 6.08%      | 5.93%      | \$    | 1,000,000 | 0.86%             | 20%          |
| AAA WA Treasury Corporation 11AM            | 4.70%      | 4.70%      | \$    | 3,073,000 | 2.64%             | 20%          |
| Total Investment Portfolio                  | 5.94%      | 5.97%      | 11    | 6,573,000 | 100.00%           |              |

 Municipal Funds
 68,341,351

 Reserve Funds
 48,231,649

 116,573,000
 116,573,000



| Month     | MTD Budget \$ | MTD Actual \$ | YTD Budget \$ | YTD Actual \$ | YTD<br>Average<br>Benchmark<br>Return | YTD<br>Average<br>Return |
|-----------|---------------|---------------|---------------|---------------|---------------------------------------|--------------------------|
| July      | 307,778       | 336,115       | 307,778       | 336,115       | 4.75%                                 | 6.02%                    |
| August    | 356,878       | 448,605       | 664,656       | 784,720       | 4.75%                                 | 6.01%                    |
| September | 419,850       | 572,870       | 1,084,506     | 1,357,590     | 4.75%                                 | 5.98%                    |
| October   | 440,016       | 579,807       | 1,524,522     | 1,937,397