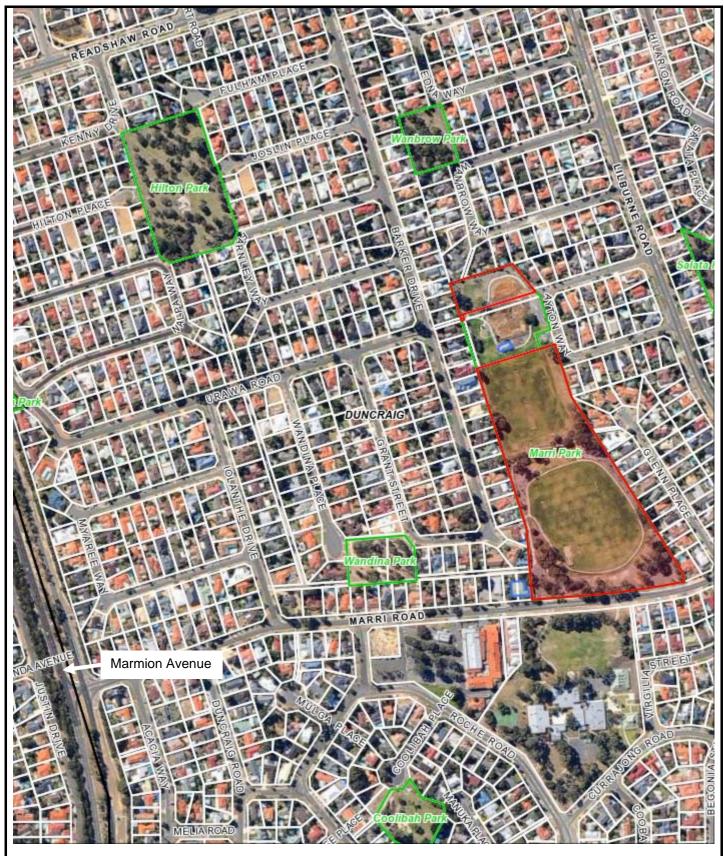

## APPENDIX 13 ATTACHMENT 1





90 Boas Ave, Joondalup WA 6027 PO Box 21, Joondalup WA 6919 Ph: 08 9400 4000 Fax: 08 9300 1383 info@joondalup.wa.gov.au www.joondalup.wa.gov.au

Ν

Scale(A4):1:3940

Date: 2 May 2012

DISCLAIMER: While every care is taken to ensure the accuracy of this data, the City of Joondalup makes no representations or warranties about its accuracy, completeness or suitability for any particular purpose and disclaims all liability for all expenses, losses, damages and costs which you might incur as a result of the data being inaccurate or incomplete in any way and for any reason.

Ellersdale Park – location plan





90 Boas Ave, Joondalup WA 6027 PO Box 21, Joondalup WA 6919 Ph: 08 9400 4000 Fax: 08 9300 1383 info@joondalup.wa.gov.au www.joondalup.wa.gov.au

Ν

Scale(A4):1:5000

Date: 2 May 2012

DISCLAIMER: While every care is taken to ensure the accuracy of this data, the City of Joondalup makes no representations or warranties about its accuracy, completeness or suitability for any particular purpose and disclaims all liability for all expenses, losses, damages and costs which you might incur as a result of the data being inaccurate or incomplete in any way and for any reason.

Marri Park - location plan

21 DECEMBER 2010 VERSION 2



## MARRI PARK, DUNCRAIG HYDROZONE PLAN

STAGE 3 WORKS APRIL 2011 - AUGUST 2011

SCALE 1:2000 AT A2