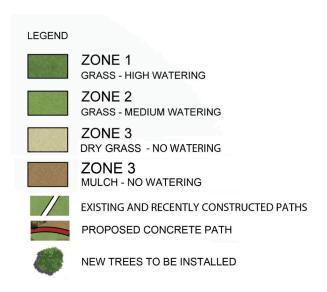

## MARRI PARK, DUNCRAIG HYDROZONE PLAN

STAGE 3 WORKS APRIL 2011 - AUGUST 2011

SCALE 1:2000 AT A2