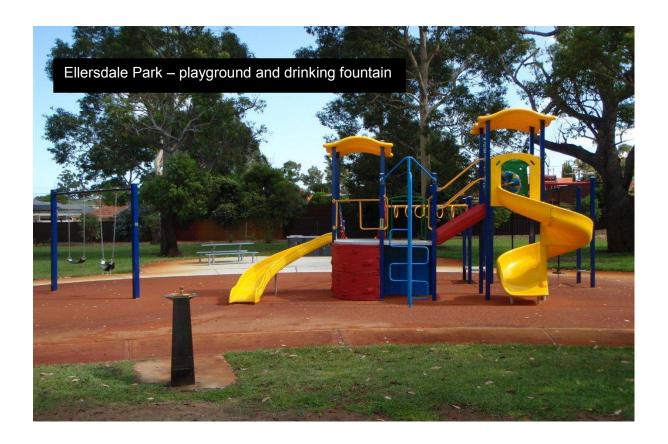

way and for any reason.

Ellersdale Park – location plan





90 Boas Ave, Joondalup WA 6027 PO Box 21, Joondalup WA 6919 Ph: 08 9400 4000 Fax: 08 9300 1383 info@joondalup.wa.gov.au www.joondalup.wa.gov.au

Ν

Scale(A4):1:5000

Date: 2 May 2012

DISCLAIMER: While every care is taken to ensure the accuracy of this data, the City of Joondalup makes no representations or warranties about its accuracy, completeness or suitability for any particular purpose and disclaims all liability for all expenses, losses, damages and costs which you might incur as a result of the data being inaccurate or incomplete in any way and for any reason.

Marri Park - location plan

21 DECEMBER 2010 VERSION 2



## MARRI PARK, DUNCRAIG HYDROZONE PLAN

STAGE 3 WORKS APRIL 2011 - AUGUST 2011

SCALE 1:2000 AT A2