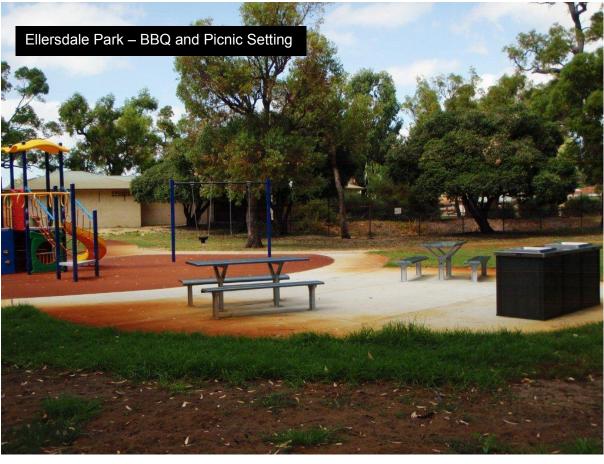

y way and for any reason.

Ellersdale Park – location plan





90 Boas Ave, Joondalup WA 6027 PO Box 21, Joondalup WA 6919 Ph: 08 9400 4000 Fax: 08 9300 1383 info@joondalup.wa.gov.au www.joondalup.wa.gov.au

Ν

Scale(A4):1:5000

Date: 2 May 2012

DISCLAIMER: While every care is taken to ensure the accuracy of this data, the City of Joondalup makes no representations or warranties about its accuracy, completeness or suitability for any particular purpose and disclaims all liability for all expenses, losses, damages and costs which you might incur as a result of the data being inaccurate or incomplete in any way and for any reason.

Marri Park - location plan

21 DECEMBER 2010 VERSION 2



## MARRI PARK, DUNCRAIG HYDROZONE PLAN

STAGE 3 WORKS APRIL 2011 - AUGUST 2011

SCALE 1:2000 AT A2