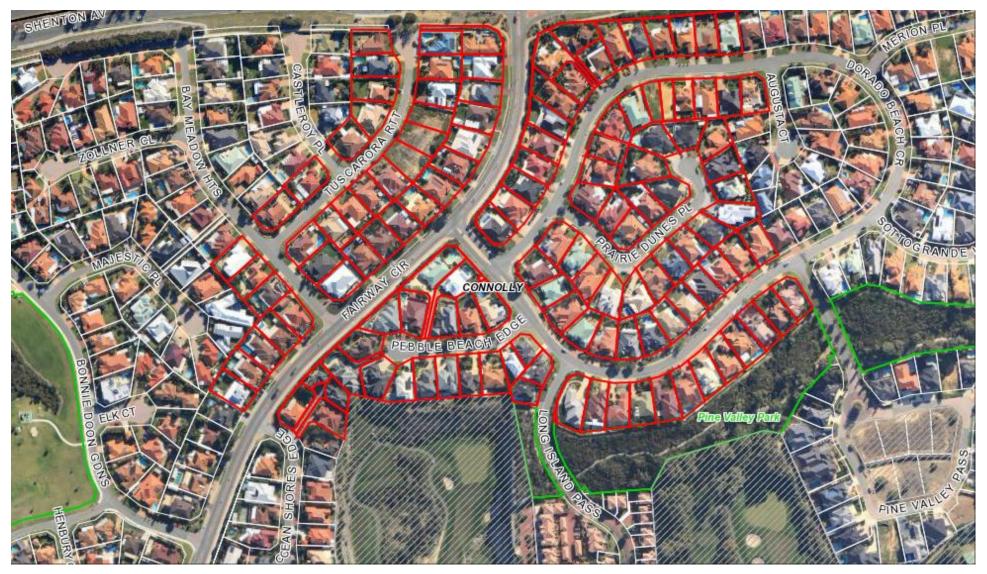

|
| ☐ Male ☐ Female              |                                         |                                     |                         |
| Under 20                     | 20 – 29                                 | □ 30 – 39                           | ☐ 40 <b>-</b> 49        |
| □ 50 – 59                    | □ 60+                                   | A <sup>®</sup>                      |                         |

Please forward your completed survey, in the reply paid envelope provided, by the closing date Friday 28 September 2012. Thank you for your feedback.

City of Joondalup | Boas Avenue Joondalup WA 6027 | PO Box 21 Joondalup WA 6919 | T: 9400 4000 F: 9300 1383 | joondalup.wa.gov.au LAST UPDATED SEPTEMBER 2012

## Properties included in the survey shown in red outline.