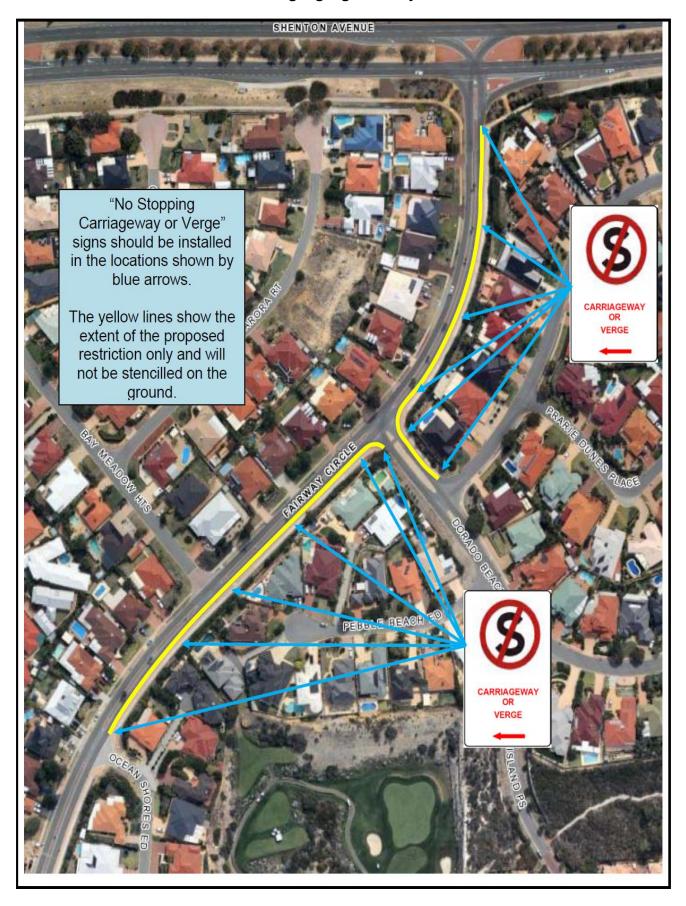

## **Current Parking Signage Fairway Circle**

## Parking Control Signs Fairway Circle

The City recently installed no parking signs on the east side of Fairway Circle from Shenton Avenue to Ocean Shores Edge. This was in response to safety concerns raised in regard to the growing traffic and parking issues during the period residents display festive lights at Christmas time.