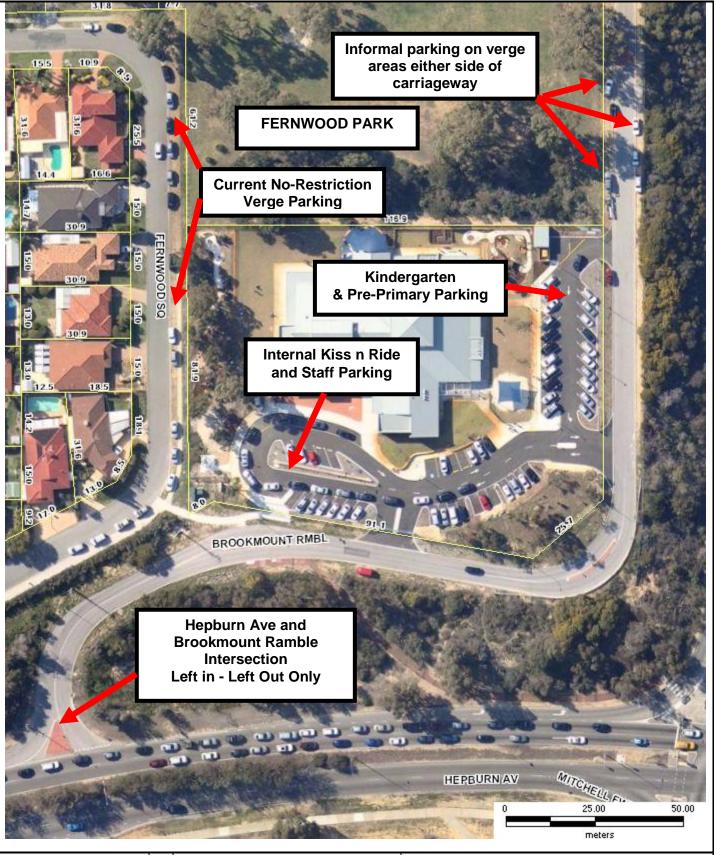

St Stephens Early Learning Centre Site Plan

City of Joondalup WA 6027 PO Box 21, Joondalup WA 6027 PO Box 21, Joondalup WA 6919 Ph: 08 9400 4000 Fax: 08 9300 1383 info@joondalup.wa.gov.au www.joondalup.wa.gov.au

Scale(A4):1:1151

Date: 13 June 2012

DISCLAIMER: While every care is taken to ensure the accuracy of this data, the City of Joondalup makes no representations or warranties about its accuracy, completeness or suitability for any particular purpose and disclaims all liability for all expenses, losses, damages and costs which you might incur as a result of the data being inaccurate or incomplete in any way and for any reason.