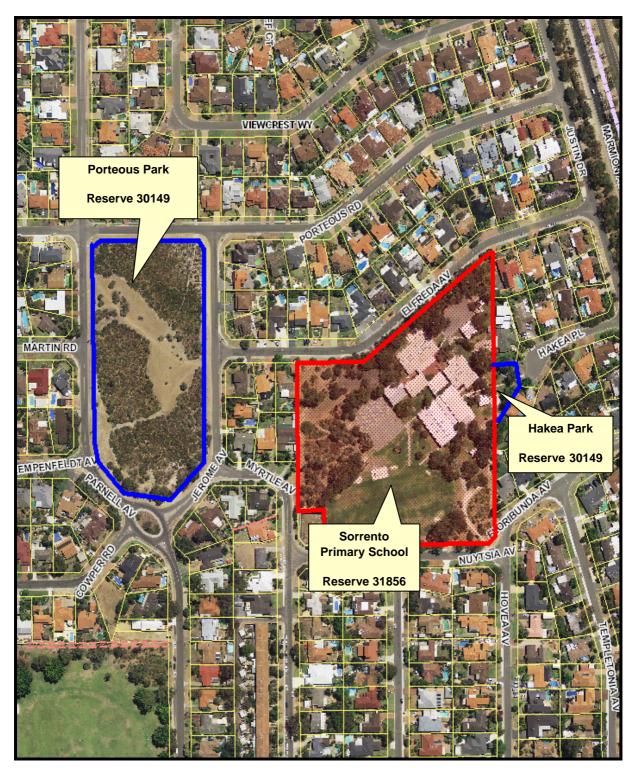

## **APPENDIX 5**

Location Plan

ATTACHMENT 1

ATTACHMENT 3

| NO | NAME AND ADDRESS<br>OF SUBMITTER        | DESCRIPTION OF<br>AFFECTED PROPERTY   | SUBMISSION SUMMARY                                                                              | OFFICER OR COUNCIL'S<br>RECOMMENDATION |
|----|-----------------------------------------|---------------------------------------|-------------------------------------------------------------------------------------------------|----------------------------------------|
| 1  | Name and address withheld               | N/A                                   | No objection.                                                                                   | Noted.                                 |
| 2  | 11A Floribunda Avenue<br>Sorrento       | 11A Floribunda Avenue<br>Sorrento     | No objection.                                                                                   | Noted.                                 |
|    |                                         |                                       | This is an excellent idea and fully support the protection of children.                         | Noted.                                 |
| 3  | R Birtles<br>Sorrento Primary<br>School | 14 Elfreda Avenue<br>Sorrento WA 6020 | No objection.<br>Sorrento Primary School community                                              | Noted.                                 |
|    | 14 Elfreda Avenue<br>Sorrento WA 6020   |                                       | strongly supports a fence and gate to be<br>installed on the eastern boundary of Hakea<br>Park. |                                        |
|    |                                         |                                       | This would provide a significantly improved level of security for students using the play area. | Noted.                                 |