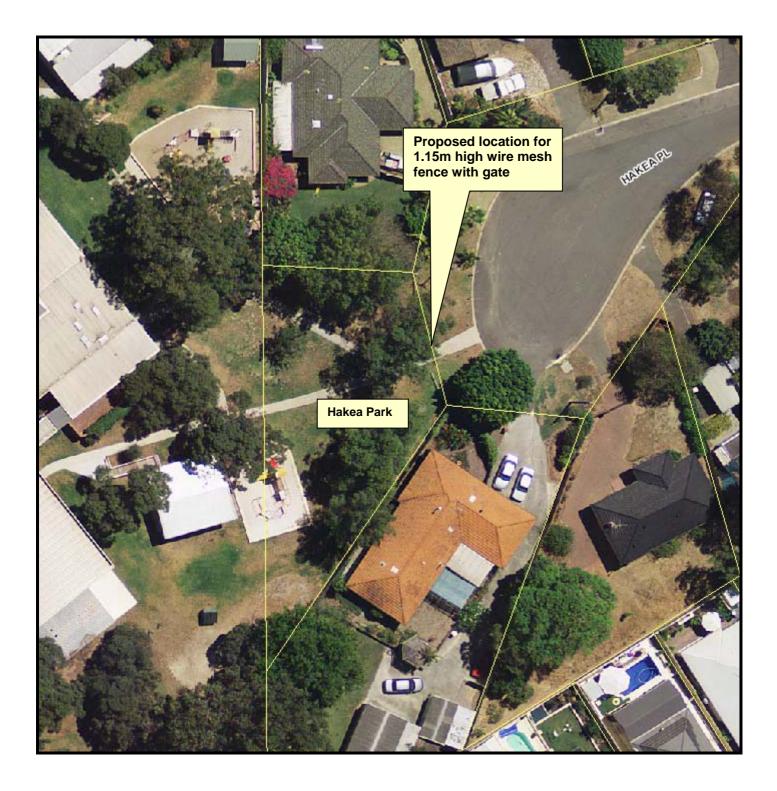

## **APPENDIX 5**

Location Plan

ATTACHMENT 1

ATTACHMENT 3

| NO | NAME AND ADDRESS<br>OF SUBMITTER        | DESCRIPTION OF<br>AFFECTED PROPERTY   | SUBMISSION SUMMARY                                                                              | OFFICER OR COUNCIL'S<br>RECOMMENDATION |
|----|-----------------------------------------|---------------------------------------|-------------------------------------------------------------------------------------------------|----------------------------------------|
| 1  | Name and address withheld               | N/A                                   | No objection.                                                                                   | Noted.                                 |
| 2  | 11A Floribunda Avenue<br>Sorrento       | 11A Floribunda Avenue<br>Sorrento     | No objection.                                                                                   | Noted.                                 |
|    |                                         |                                       | This is an excellent idea and fully support the protection of children.                         | Noted.                                 |
| 3  | R Birtles<br>Sorrento Primary<br>School | 14 Elfreda Avenue<br>Sorrento WA 6020 | No objection.<br>Sorrento Primary School community                                              | Noted.                                 |
|    | 14 Elfreda Avenue<br>Sorrento WA 6020   |                                       | strongly supports a fence and gate to be<br>installed on the eastern boundary of Hakea<br>Park. |                                        |
|    |                                         |                                       | This would provide a significantly improved level of security for students using the play area. | Noted.                                 |