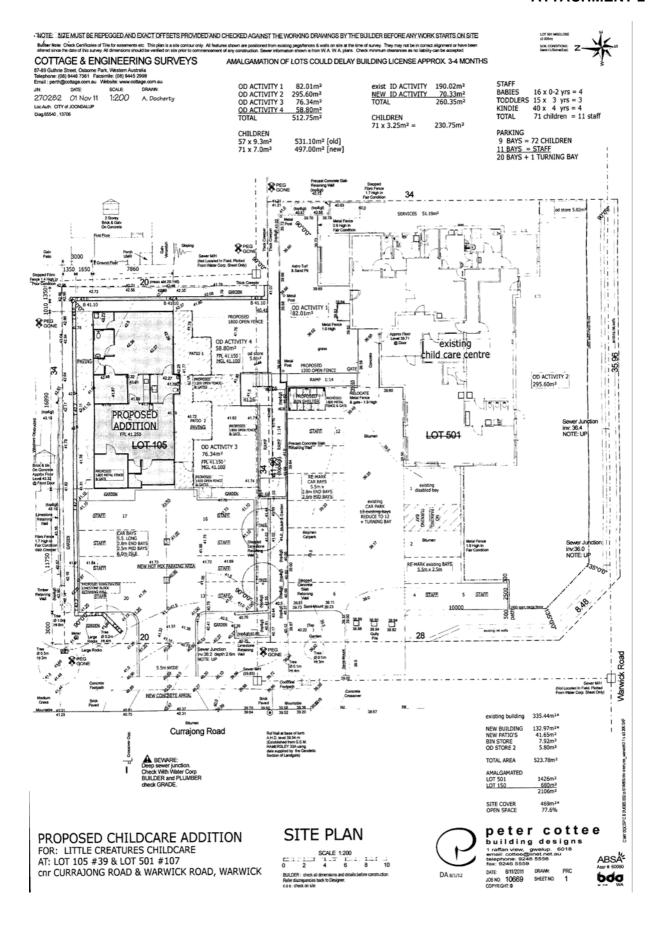

## **ATTACHMENT 2**

٠, ١,

PROPOSED CHILDCARE ADDITION FOR: LITTLE CREATURES CHILDCARE AT: LOT 105 #39 & LOT 501 #107 cnr CURRAJONG ROAD & WARWICK ROAD, WARWICK **PLAN** 

peter cottee building designs 1 raffan view, gwelup. 6018 email: cottee@plinet.net.au telephone: 9246 5559 DATE: 8/11/2011 JOB NO: 10669 COPYRIGHT 0

ABSA bda

PROPOSED CHILDCARE ADDITION FOR: LITTLE CREATURES CHILDCARE AT: LOT 105 #39 & LOT 501 #107 cnr CURRAJONG ROAD & WARWICK ROAD, WARWICK

PROPOSED CHILDCARE ADDITION
FOR: LITTLE CREATURES CHILDCARE
AT: LOT 105 #39 & LOT 501 #107
cnr CURRAJONG ROAD & WARWICK ROAD, WARWICK