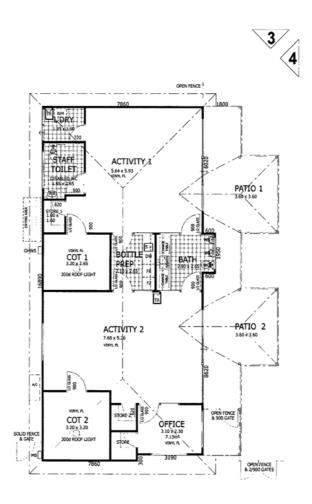

## **ATTACHMENT 1**



## **ATTACHMENT 2**







٠, ١,

PROPOSED CHILDCARE ADDITION FOR: LITTLE CREATURES CHILDCARE AT: LOT 105 #39 & LOT 501 #107 cnr CURRAJONG ROAD & WARWICK ROAD, WARWICK **PLAN** 





peter cottee building designs 1 raffan view, gwelup. 6018 email: cottee@plinet.net.au telephone: 9246 5559 DATE: 8/11/2011 JOB NO: 10669 COPYRIGHT 0

ABSA bda





PROPOSED CHILDCARE ADDITION FOR: LITTLE CREATURES CHILDCARE AT: LOT 105 #39 & LOT 501 #107 cnr CURRAJONG ROAD & WARWICK ROAD, WARWICK











PROPOSED CHILDCARE ADDITION
FOR: LITTLE CREATURES CHILDCARE
AT: LOT 105 #39 & LOT 501 #107
cnr CURRAJONG ROAD & WARWICK ROAD, WARWICK





## **ATTACHMENT 3**