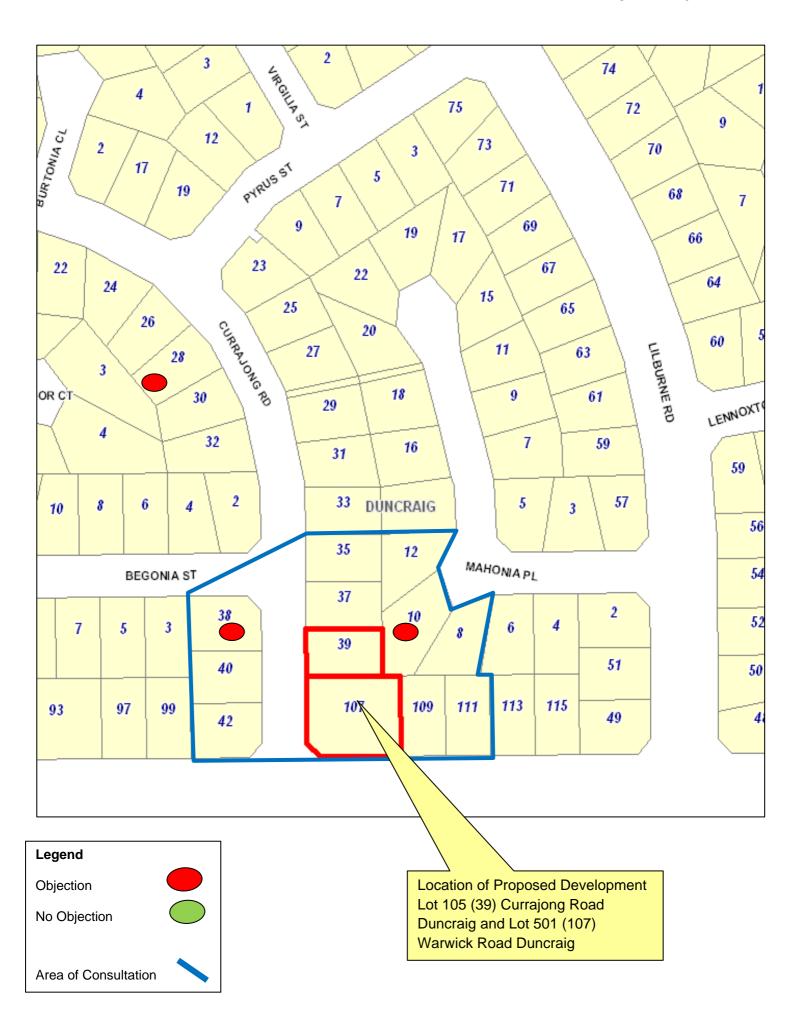

## **ATTACHMENT 1**



## **ATTACHMENT 2**







٠, ١,

PROPOSED CHILDCARE ADDITION FOR: LITTLE CREATURES CHILDCARE AT: LOT 105 #39 & LOT 501 #107 cnr CURRAJONG ROAD & WARWICK ROAD, WARWICK **PLAN** 





peter cottee building designs 1 raffan view, gwelup. 6018 email: cottee@plinet.net.au telephone: 9246 5559 DATE: 8/11/2011 JOB NO: 10669 COPYRIGHT 0

ABSA bda





PROPOSED CHILDCARE ADDITION FOR: LITTLE CREATURES CHILDCARE AT: LOT 105 #39 & LOT 501 #107 cnr CURRAJONG ROAD & WARWICK ROAD, WARWICK











PROPOSED CHILDCARE ADDITION
FOR: LITTLE CREATURES CHILDCARE
AT: LOT 105 #39 & LOT 501 #107
cnr CURRAJONG ROAD & WARWICK ROAD, WARWICK





## **ATTACHMENT 3**