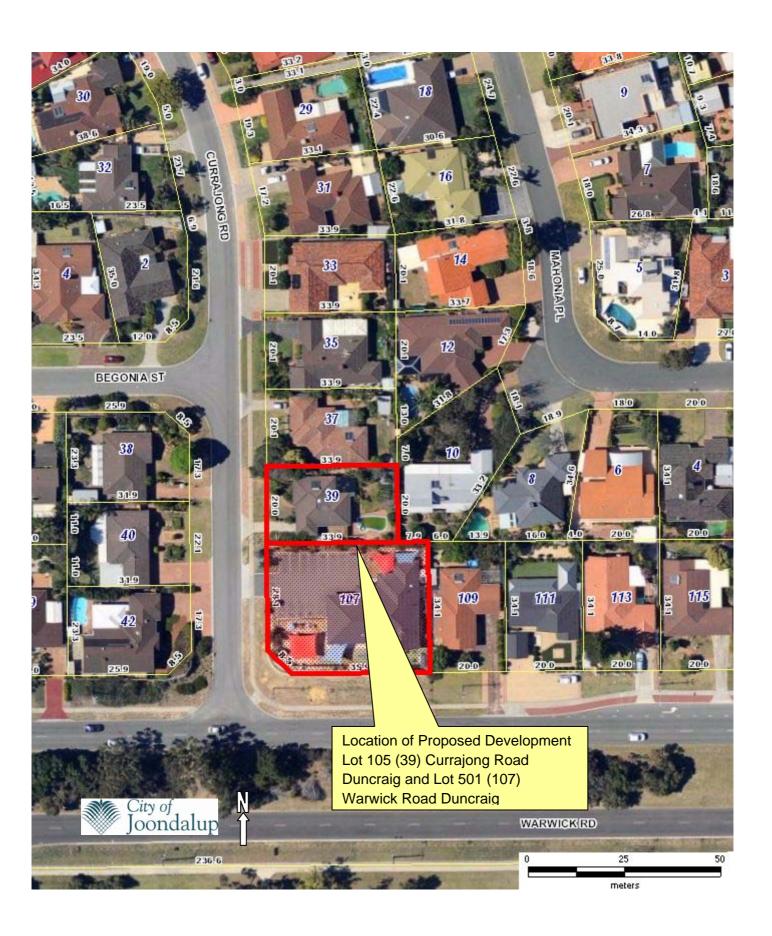

## **ATTACHMENT 1**



## **ATTACHMENT 2**







٠, ١,

PROPOSED CHILDCARE ADDITION FOR: LITTLE CREATURES CHILDCARE AT: LOT 105 #39 & LOT 501 #107 cnr CURRAJONG ROAD & WARWICK ROAD, WARWICK **PLAN** 





peter cottee building designs 1 raffan view, gwelup. 6018 email: cottee@plinet.net.au telephone: 9246 5559 DATE: 8/11/2011 JOB NO: 10669 COPYRIGHT 0

ABSA bda





PROPOSED CHILDCARE ADDITION FOR: LITTLE CREATURES CHILDCARE AT: LOT 105 #39 & LOT 501 #107 cnr CURRAJONG ROAD & WARWICK ROAD, WARWICK











PROPOSED CHILDCARE ADDITION
FOR: LITTLE CREATURES CHILDCARE
AT: LOT 105 #39 & LOT 501 #107
cnr CURRAJONG ROAD & WARWICK ROAD, WARWICK





## **ATTACHMENT 3**