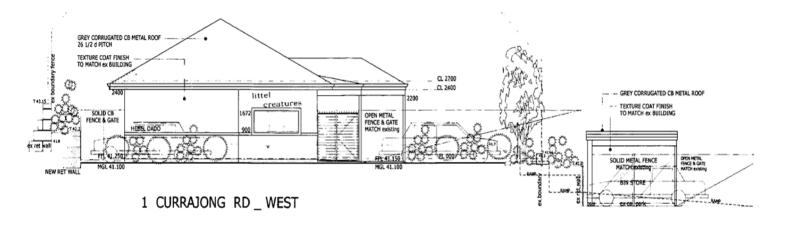

ABSA bda

PROPOSED CHILDCARE ADDITION FOR: LITTLE CREATURES CHILDCARE AT: LOT 105 #39 & LOT 501 #107 cnr CURRAJONG ROAD & WARWICK ROAD, WARWICK

PROPOSED CHILDCARE ADDITION
FOR: LITTLE CREATURES CHILDCARE
AT: LOT 105 #39 & LOT 501 #107
cnr CURRAJONG ROAD & WARWICK ROAD, WARWICK