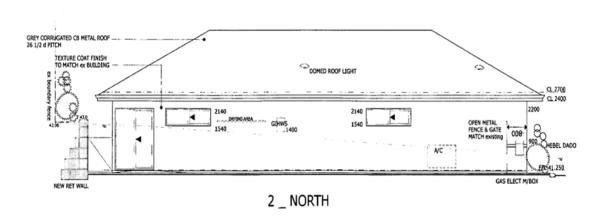

ABSA bda

PROPOSED CHILDCARE ADDITION FOR: LITTLE CREATURES CHILDCARE AT: LOT 105 #39 & LOT 501 #107 cnr CURRAJONG ROAD & WARWICK ROAD, WARWICK

PROPOSED CHILDCARE ADDITION
FOR: LITTLE CREATURES CHILDCARE
AT: LOT 105 #39 & LOT 501 #107
cnr CURRAJONG ROAD & WARWICK ROAD, WARWICK