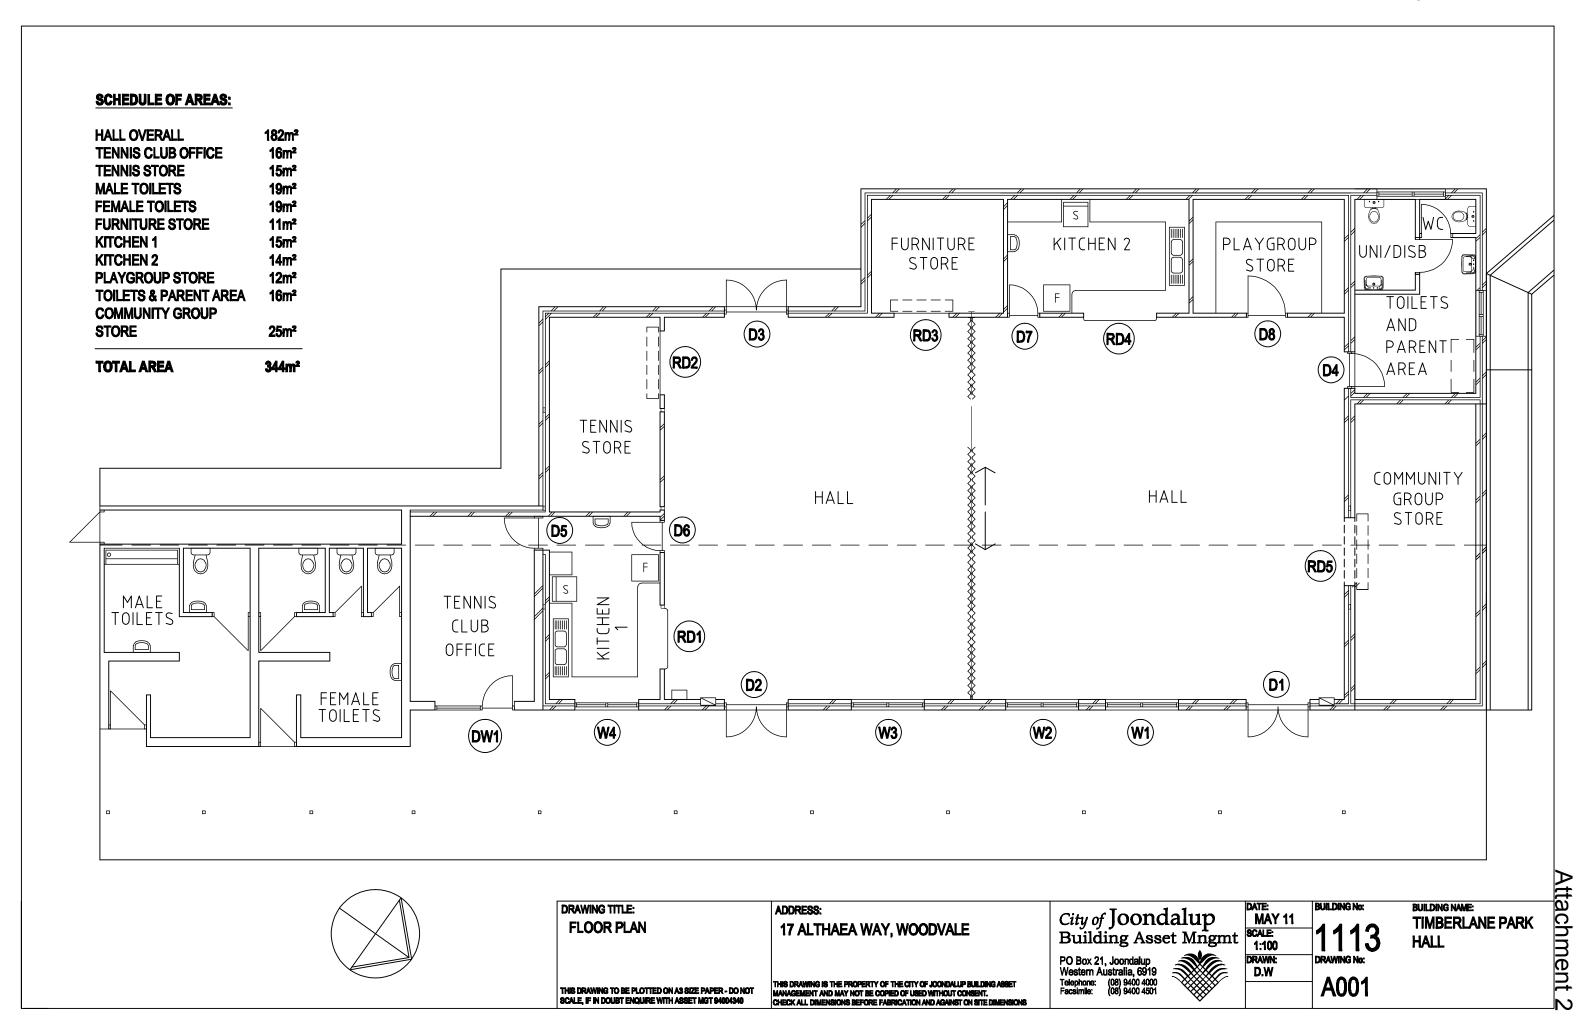

## **Master Planning Process**

THIS DRAWING TO BE PLOTTED ON A1 SIZE PAPER - DO NOT

SCALE, IF IN DOUBT ENQUIRE WITH ASSET MGT 94004340

TIMBERLANE DRIVE, WOODVALE

D

THIS DRAWING IS THE PROPERTY OF "THE CITY OF JOONDALUP BUILDING ASSET MANAGEMENT AND MAY NOT BE COPIED OF USED WITHOUT CONSENT. CHECK ALL DIMENSIONS BEFORE FABRICATION AND AGAINST ON SITE DIMENSIONS

TIMBERLANE PARK DRAWN: REV No: D.S A 02 B APPROVED: M.E