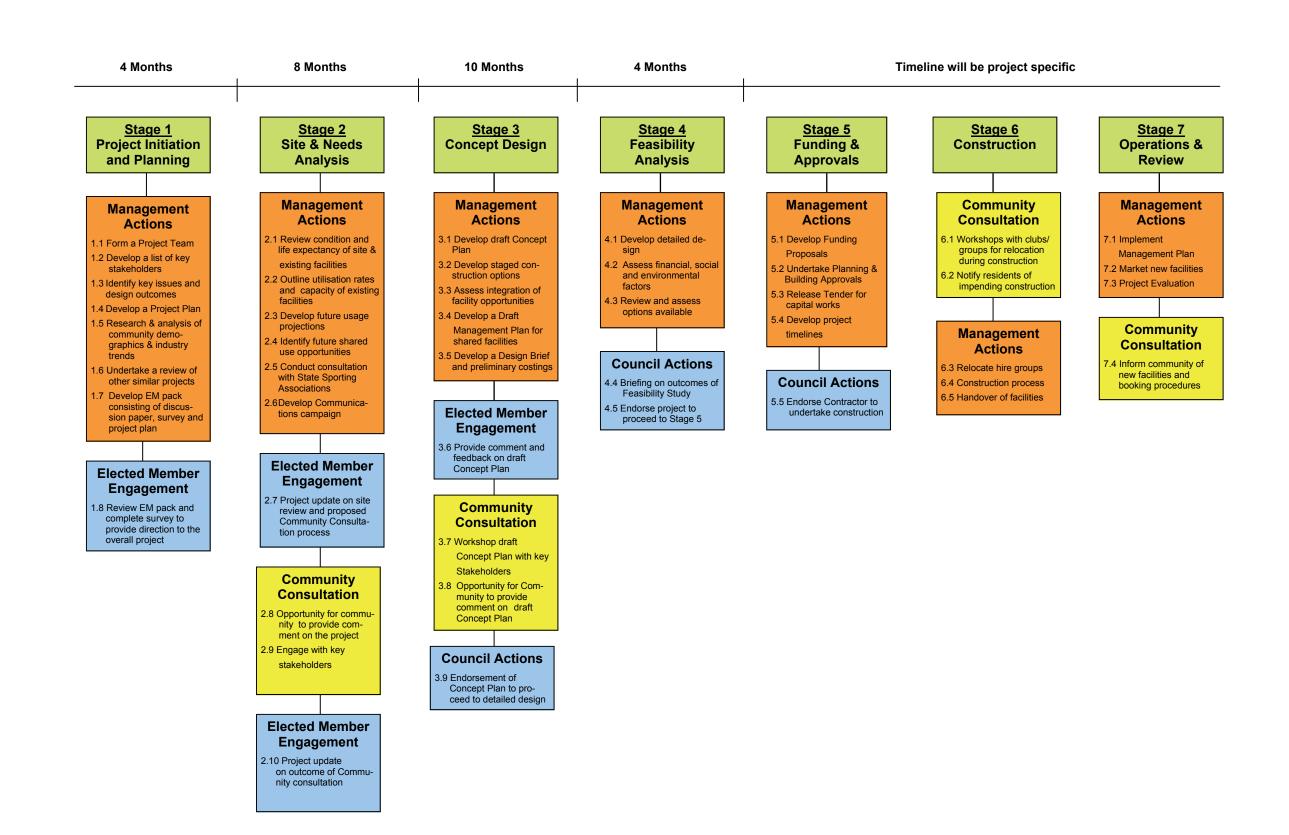

## **Master Planning Process**

THIS DRAWING TO BE PLOTTED ON A1 SIZE PAPER - DO NOT

SCALE, IF IN DOUBT ENQUIRE WITH ASSET MGT 94004340

TIMBERLANE DRIVE, WOODVALE

D

THIS DRAWING IS THE PROPERTY OF "THE CITY OF JOONDALUP BUILDING ASSET MANAGEMENT AND MAY NOT BE COPIED OF USED WITHOUT CONSENT. CHECK ALL DIMENSIONS BEFORE FABRICATION AND AGAINST ON SITE DIMENSIONS