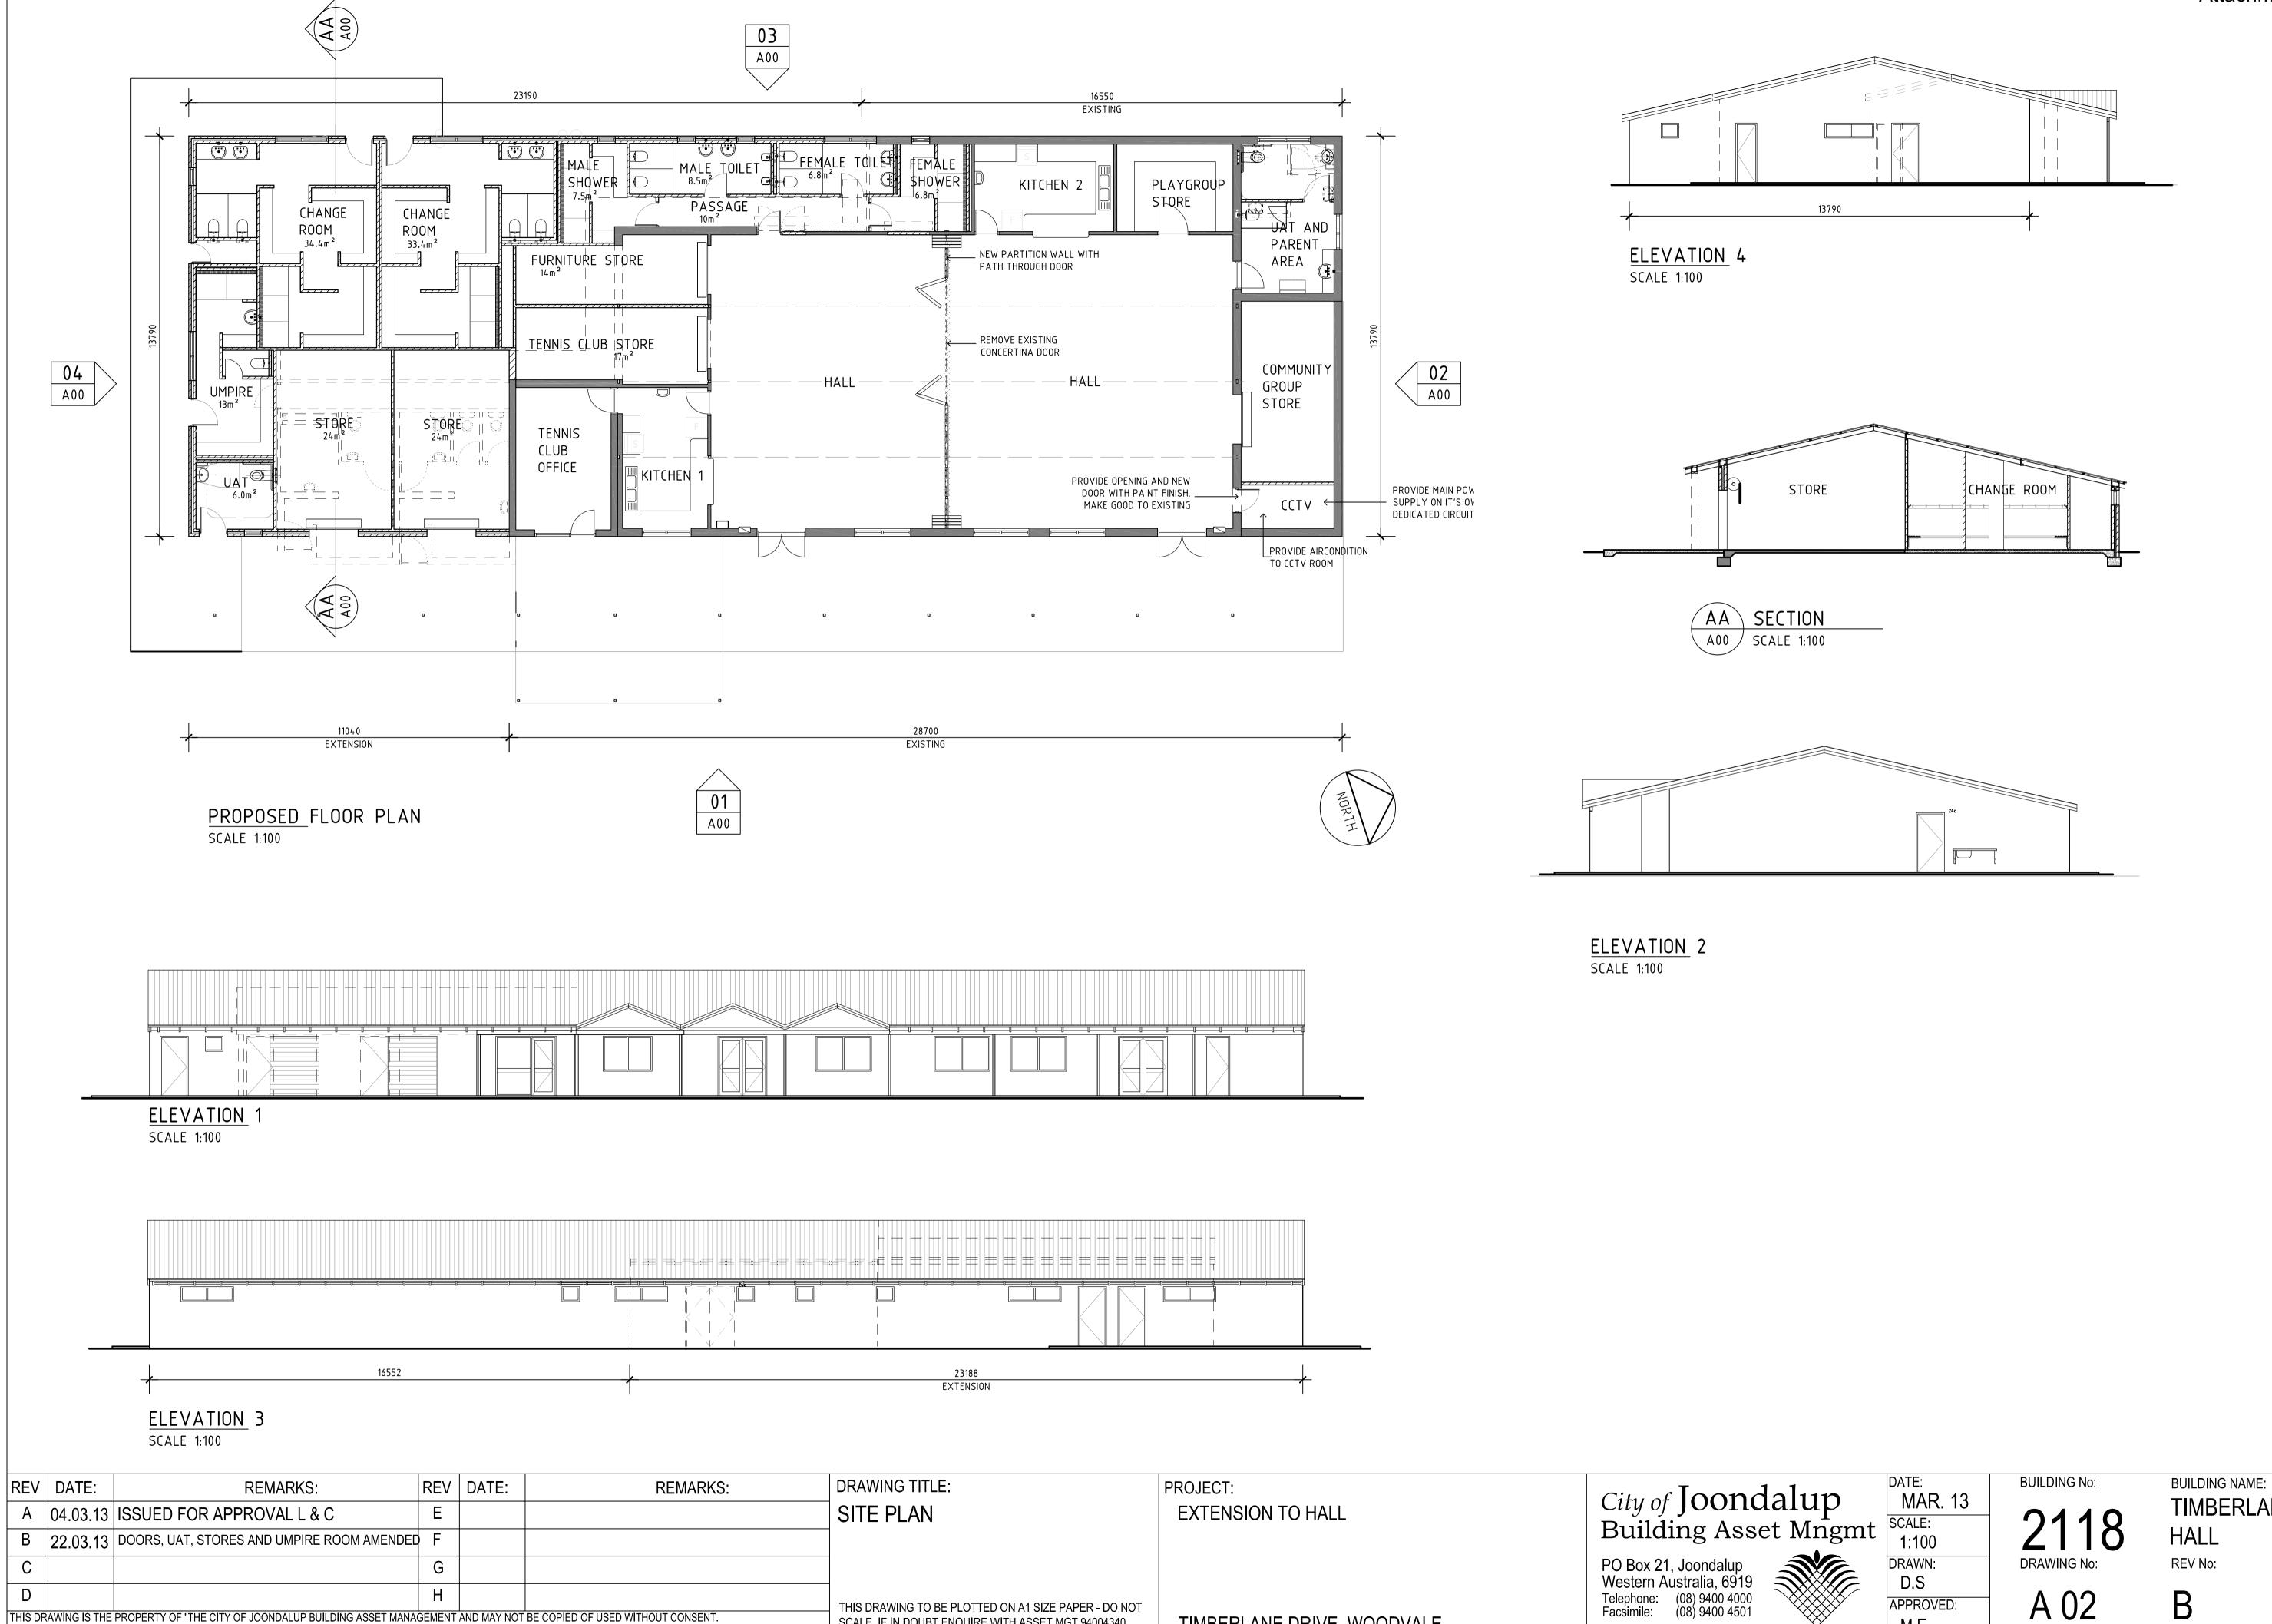

## **Master Planning Process**

THIS DRAWING TO BE PLOTTED ON A1 SIZE PAPER - DO NOT

SCALE, IF IN DOUBT ENQUIRE WITH ASSET MGT 94004340

TIMBERLANE DRIVE, WOODVALE

D

THIS DRAWING IS THE PROPERTY OF "THE CITY OF JOONDALUP BUILDING ASSET MANAGEMENT AND MAY NOT BE COPIED OF USED WITHOUT CONSENT. CHECK ALL DIMENSIONS BEFORE FABRICATION AND AGAINST ON SITE DIMENSIONS

TIMBERLANE PARK DRAWN: REV No: D.S A 02 B APPROVED: M.E