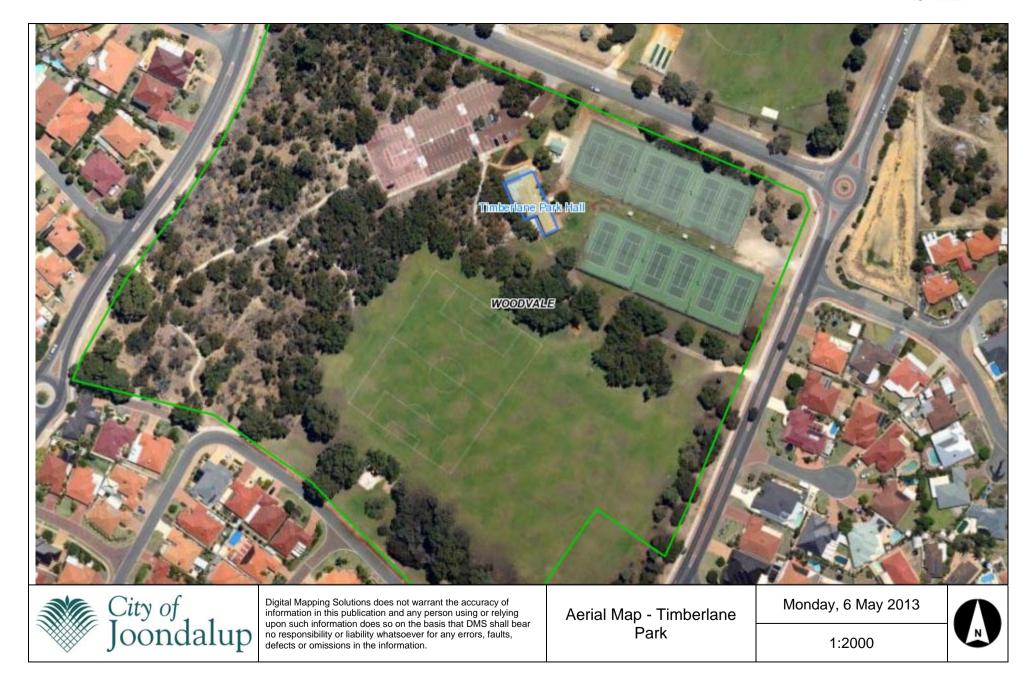

## **Master Planning Process**

THIS DRAWING TO BE PLOTTED ON A1 SIZE PAPER - DO NOT

SCALE, IF IN DOUBT ENQUIRE WITH ASSET MGT 94004340

TIMBERLANE DRIVE, WOODVALE

D

THIS DRAWING IS THE PROPERTY OF "THE CITY OF JOONDALUP BUILDING ASSET MANAGEMENT AND MAY NOT BE COPIED OF USED WITHOUT CONSENT. CHECK ALL DIMENSIONS BEFORE FABRICATION AND AGAINST ON SITE DIMENSIONS

TIMBERLANE PARK DRAWN: REV No: D.S A 02 B APPROVED: M.E